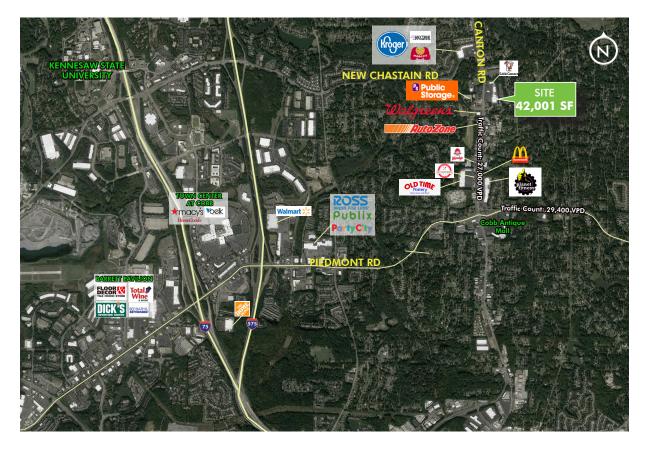

#### **3372 CANTON RD** MARIETTA, GA 30066 **STORE #3116**

- + 42,001 Sq. Ft.
- + Zoned: PSC
- + Property is on a lighted corner and at a solid intersection with multiple points of ingress/egress.
- + Property has great exposure and access with plenty of parking.
- + Marietta is one of the most desired submarkets for the Atlanta Metro workforce.