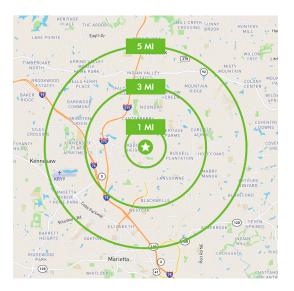

#### Demographics

|                         | 1 Mile    | 3 Miles   | 5 Miles   |
|-------------------------|-----------|-----------|-----------|
| Total<br>Population     | 5,158     | 61,590    | 180,916   |
| Number of<br>Households | 1,932     | 23,579    | 68,314    |
| Median HH<br>Income     | \$106,861 | \$108,745 | \$109,515 |

Source: Esri, 2020 Estimates

www.cbre.us/walmart