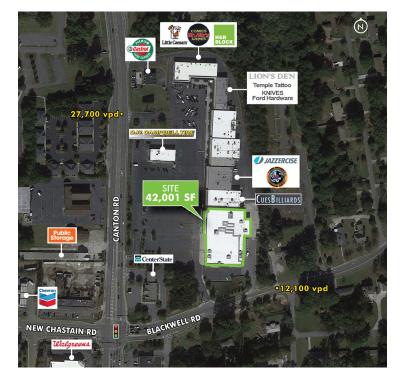

#### **3372 CANTON RD** MARIETTA, GA 30066 **STORE #3116**

- + 42,001 Sq. Ft.
- + Zoned: PSC
- + Property is on a lighted corner and at a solid intersection with multiple points of ingress/egress.
- + Property has great exposure and access with plenty of parking.
- + Marietta is one of the most desired submarkets for the Atlanta Metro workforce.