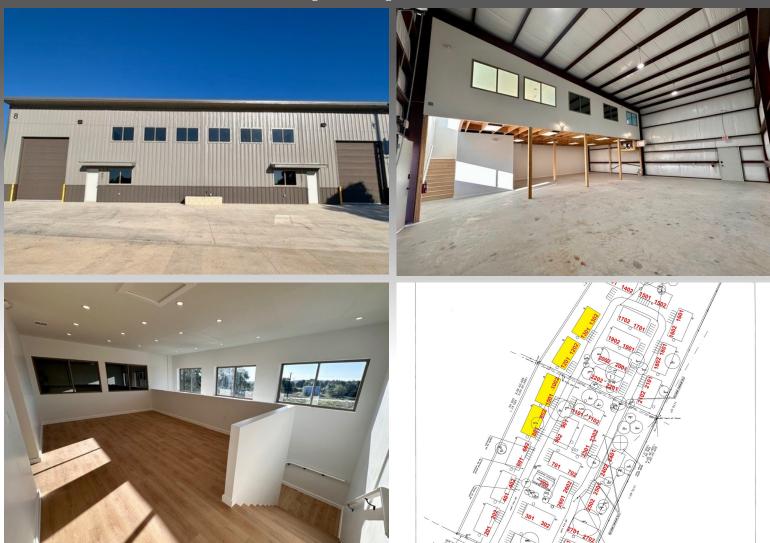

## FOR LEASE 10020 DARDEN HILL RD AUSTIN \$1.35 + NNN PSF

Seize the opportunity to position your business in a newly constructed 7,500 square foot office/ warehouse facility, strategically split into two versatile 3,750 square foot units which can be leased separately or together! Located within close proximity to both Austin and Dripping Springs, this property is part of an exciting new Warehouse Business Park, set to meet the needs of dynamic businesses. The space consists of 2,500sqft of Office Space and 5,000sqft of Warehouse space, both are fully serviced by HVAC for year-round comfort and efficiency. It includes 10 dedicated parking spots, enhancing accessibility and convenience. Additionally, sustainability is key with two 2,500-gallon rainwater collection tanks on-site. Recently completed and move in ready, this newlyconstructed space offers modern amenities and a professional environment perfect for businesses looking to expand or establish a presence near Austin.