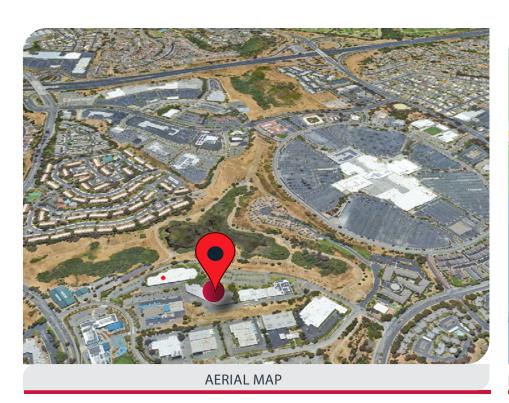

### FOR LEASE 3043 RESEARCH DRIVE, RICHMOND, CA 94806

Richmond, California is a well located office location. Conveniently within the urban core of the Bay Area, it is a reasonable commute from many nearby communities using I-80, I-580, Hwy 4, and the Richmond Parkway. Richmond is home to biotech and electronics, suburban office users, food manufacturers, the Richmond Auto Mall, and e-commerce 'last mile' distribution. Nearby retail and service amenities ensure employees a convenient selection of vendors for most every need, including barista coffee, a wide selection of lunch opportunities, groceries, hardware, sundries and other essential goods and services.