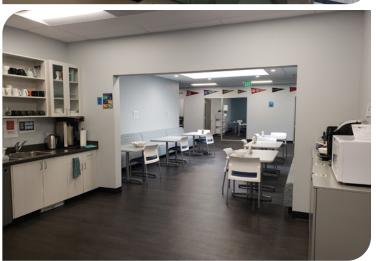

|
| LEASE RATE:  | \$1.40 NNN per month<br>2023 NNN OpEx are estimated at \$.35 PSF per<br>month.                                                                                                         |
| AVAILABLE:   | January 2024 (possibly sooner if desired)                                                                                                                                              |
| OTHER:       | Owner will consider providing the existing high quality furniture for a new tenant.                                                                                                    |

# **FOR LEASE**

3043 RESEARCH DRIVE, RICHMOND, CA 94806



#### **FLOOR PLAN**



## **FOR LEASE**

3043 RESEARCH DRIVE, RICHMOND, CA 94806



#### **INTERIOR PHOTOS**









## FOR LEASE

3043 RESEARCH DRIVE, RICHMOND, CA 94806





### FOR LEASE 3043 RESEARCH DRIVE, RICHMOND, CA 94806







Richmond, California is a well located office location. Conveniently within the urban core of the Bay Area, it is a reasonable commute from many nearby communities using I-80, I-580, Hwy 4, and the Richmond Parkway. Richmond is home to biotech and electronics, suburban office users, food manufacturers, the Richmond Auto Mall, and e-commerce 'last mile' distribution. Nearby retail and service amenities ensure employees a convenient selection of vendors for most every need, including barista coffee, a wide selection of lunch opportunities, groceries, hardware, sundries and other essential goods and services.