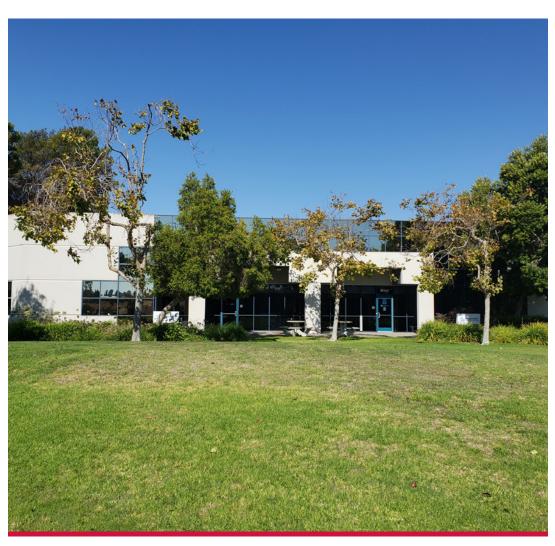

#### PROPERTY OVERVIEW

| SIZE:        | ±13,445 SF                                                                                                                                                                             |
|--------------|----------------------------------------------------------------------------------------------------------------------------------------------------------------------------------------|
| DESCRIPTION: | Ground floor identity with good natural light, open office, and perimeter private office areas. Located in the Hilltop submarket of Richmond in a campus style R&D environment.        |
| ATTRIBUTES:  | End unit with perimeter glass 100% office buildout Like new construction ±20 private offices Conference rooms Kitchen and dining area Two sets of restrooms                            |
| ZONING:      | IB, Industrial, Business Includes light industrial uses, including office, general service, research and development, biotechnology, small scale wholesale and warehousing facilities. |
| SPRINKLERED: | Yes                                                                                                                                                                                    |
| PARKING:     | 4: 1,000 SF                                                                                                                                                                            |
| LEASE RATE:  | \$1.40 NNN per month<br>2023 NNN OpEx are estimated at \$.35 PSF per<br>month.                                                                                                         |
| AVAILABLE:   | January 2024 (possibly sooner if desired)                                                                                                                                              |
| OTHER:       | Owner will consider providing the existing high quality furniture for a new tenant.                                                                                                    |