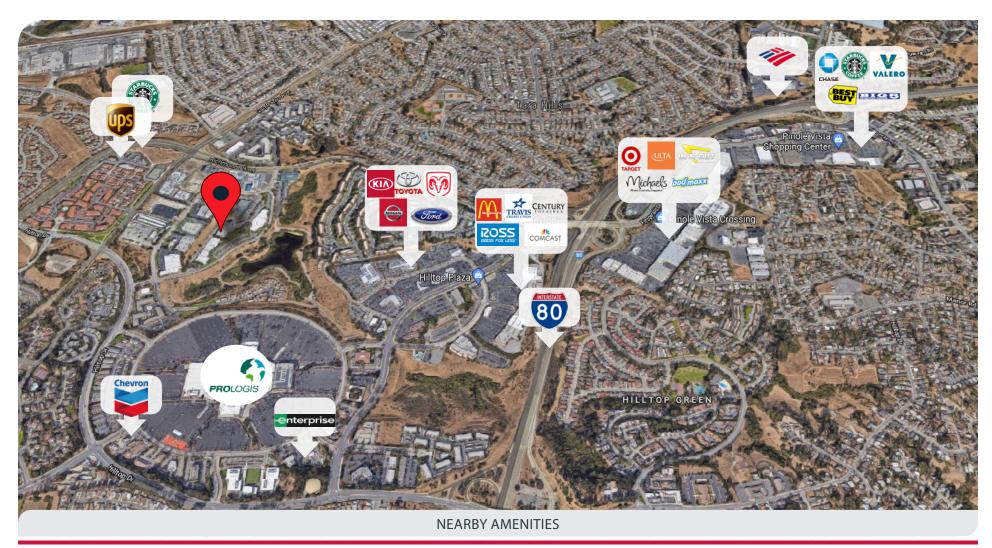

### FOR LEASE 3043 RESEARCH DRIVE, RICHMOND, CA 94806

Richmond, California is a well located office location. Conveniently within the urban core of the Bay Area, it is a reasonable commute from many nearby communities using I-80, I-580, Hwy 4, and the Richmond Parkway. Richmond is home to biotech and electronics, suburban office users, food manufacturers, the Richmond Auto Mall, and e-commerce 'last mile' distribution. Nearby retail and service amenities ensure employees a convenient selection of vendors for most every need, including barista coffee, a wide selection of lunch opportunities, groceries, hardware, sundries and other essential goods and services.