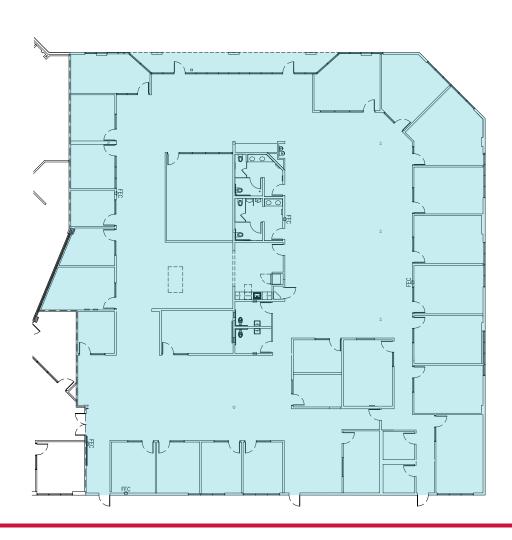

|
| LEASE RATE:  | \$1.40 NNN per month<br>2023 NNN OpEx are estimated at \$.35 PSF per<br>month.                                                                                                         |
| AVAILABLE:   | January 2024 (possibly sooner if desired)                                                                                                                                              |
| OTHER:       | Owner will consider providing the existing high quality furniture for a new tenant.                                                                                                    |

# **FOR LEASE**

3043 RESEARCH DRIVE, RICHMOND, CA 94806



#### **FLOOR PLAN**



## **FOR LEASE**

3043 RESEARCH DRIVE, RICHMOND, CA 94806



#### **INTERIOR PHOTOS**









## FOR LEASE

3043 RESEARCH DRIVE, RICHMOND, CA 94806





### FOR LEASE 3043 RESEARCH DRIVE, RICHMOND, CA 94806







Richmond, California is a well located office location. Conveniently within the urban core of the Bay Area, it is a reasonable commute from many nearby communities using I-80, I-580, Hwy 4, and the Richmond Parkway. Richmond is home to biotech and electronics, suburban office users, food manufacturers, the Richmond Auto Mall, and e-commerce 'last mile' distribution. Nearby retail and service amenities ensure employees a convenient selection of vendors for most every need, including barista coffee, a wide selection of lunch opportunities, groceries, hardware, sundries and other