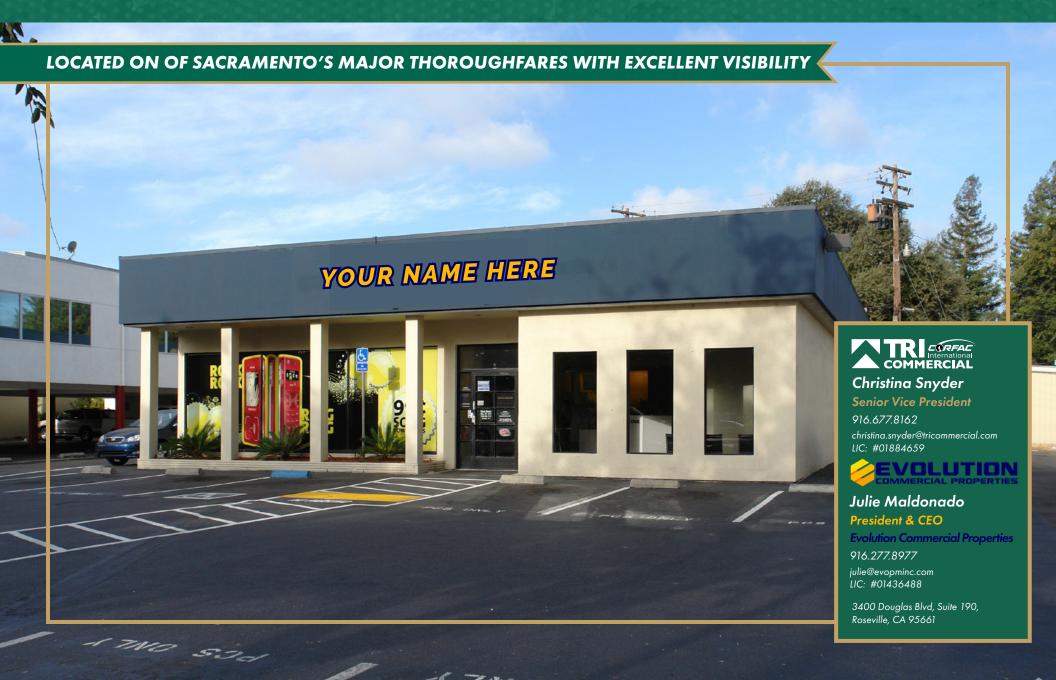

# AVAILABLE FOR LEASE | ±3,500 SF RETAIL BLDG

937 HOWE AVE, SACRAMENTO, CA 95825

### SACRAMENTO, CA FREESTANDING RETAIL BUILDING

Rare single tenant retail property on major thoroughfare. Howe Ave is one of the main routes for access between Arden Fair Mall and Highway 50, next to Sacramento State University.

#### **Property Highlights**

- Single Tenant Building
- Large Monument Signage Facing Howe Ave
- LC Limited Commercial Zoning
- Ample Parking
- Average Daily Traffic Count:
  Howe Ave 47,375 Cars Per Day