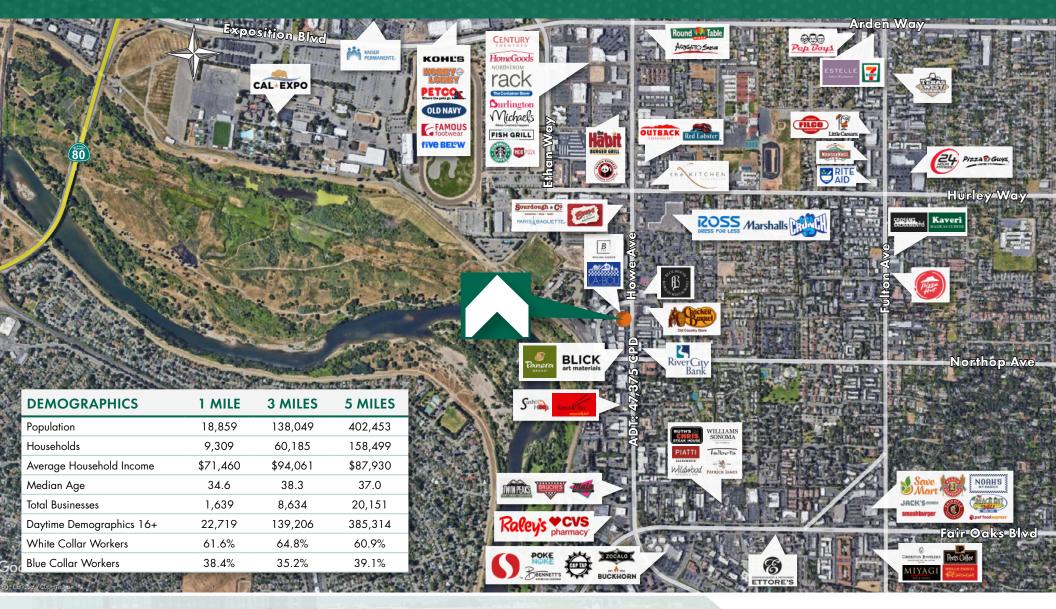

### SACRAMENTO, CA FREESTANDING RETAIL BUILDING

Rare single tenant retail property on major thoroughfare. Howe Ave is one of the main routes for access between Arden Fair Mall and Highway 50, next to Sacramento State University.

#### **Property Highlights**

- Single Tenant Building
- Large Monument Signage Facing Howe Ave
- LC Limited Commercial Zoning
- Ample Parking
- Average Daily Traffic Count:
  Howe Ave 47,375 Cars Per Day

#### **Howe Ave**

Average Daily Traffic Count 47,375 Cars Per Day

Christina Snyder, Sr. VP

916.677.8162 christina.snyder@tricommercial.com LIC: #01884659 Julie Maldonado, Pres. & CEO

916.277.8977 julie@evopminc.com LIC: #01436488