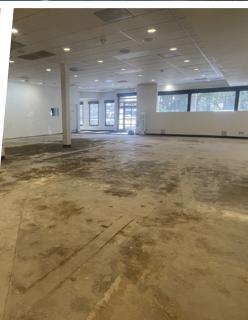

# AVAILABLE FOR LEASE | ±3,500 SF RETAIL BLDG

937 HOWE AVE, SACRAMENTO, CA 95825



## **RETAIL SPACE FOR LEASE**

### SACRAMENTO, CA FREESTANDING RETAIL BUILDING

Rare single tenant retail property on major thoroughfare. Howe Ave is one of the main routes for access between Arden Fair Mall and Highway 50, next to Sacramento State University.

#### **Available For Lease**

- ±3,500 SF Total

#### **Property Highlights**

- Single Tenant Building
- Large Monument Signage Facing Howe Ave
- LC Limited Commercial Zoning
- Ample Parking
- Average Daily Traffic Count:
  Howe Ave 47,375 Cars Per Day







LEASE RATE: \$2.25/SF/MONTH; NNN

NNN Estimated \$0.62/SF

Christina Snyder, Sr. VP

916.677.8162 christina.snyder@tricommercial.com LIC: #01884659 Julie Maldonado, Pres. & CEO

916.277.8977 julie@evopminc.com LIC: #01436488



## **RETAIL SPACE FOR LEASE**

## SACRAMENTO, CA FREESTANDING RETAIL BUILDING



### **FLOOR PLAN**

\*Not to Scale

#### **Howe Ave**

Average Daily Traffic Count 47,375 Cars Per Day

Christina Snyder, Sr. VP

916.677.8162 christina.snyder@tricommercial.com LIC: #01884659 Julie Maldonado, Pres. & CEO

916.277.8977 julie@evopminc.com LIC: #01436488



## **RETAIL SPACE FOR LEASE**

### SACRAMENTO, CA FREESTANDING RETAIL BUILDING



#### Christina Snyder, Sr. VP

916.677.8162

christina.snyder@tricommercial.com LIC: #01884659 Julie Maldonado, Pres. & CEO

916.277.8