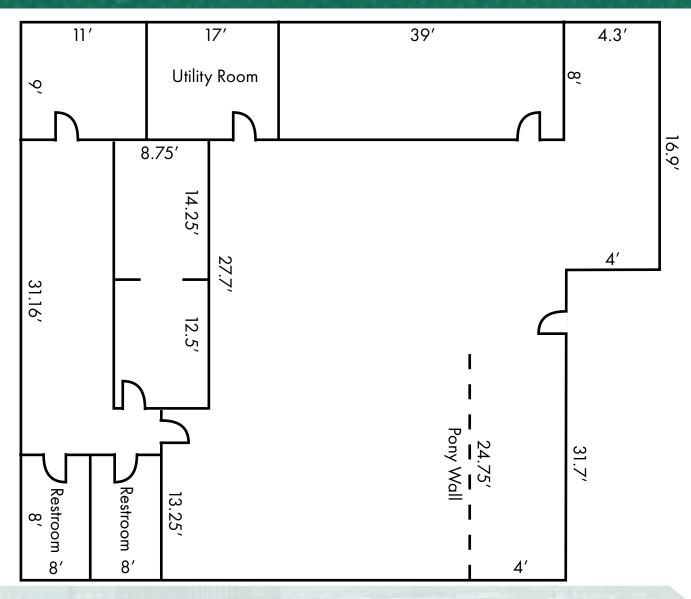

### SACRAMENTO, CA FREESTANDING RETAIL BUILDING

Rare single tenant retail property on major thoroughfare. Howe Ave is one of the main routes for access between Arden Fair Mall and Highway 50, next to Sacramento State University.

#### **Available For Lease**

- ±3,500 SF Total

#### **Property Highlights**

- Single Tenant Building
- Large Monument Signage Facing Howe Ave
- LC Limited Commercial Zoning
- Ample Parking
- Average Daily Traffic Count:
  Howe Ave 47,375 Cars Per Day







LEASE RATE: \$2.25/SF/MONTH; NNN

NNN Estimated \$0.62/SF

Christina Snyder, Sr. VP

916.677.8162 christina.snyder@tricommercial.com LIC: #01884659 Julie Maldonado, Pres. & CEO

916.277.8977 julie@evopminc.com LIC: #01436488



## **RETAIL SPACE FOR LEASE**

## SACRAMENTO, CA FREESTANDING RETAIL BUILDING



### **FLOOR PLAN**

\*Not to Scale

#### **Howe Ave**

Average Daily Traffic Count 47,375 Cars Per Day

Christina Snyder, Sr. VP

916.677.8162 christina.snyder@tricommercial.com LIC: #01884659 Julie Maldonado, Pres. & CEO

916.277.8977 julie@evopminc.com LIC: #01436488



## **RETAIL SPACE FOR LEASE**

### SACRAMENTO, CA FREESTANDING RETAIL BUILDING



#### Christina Snyder, Sr. VP

916.677.8162

christina.snyder@tricommercial.com LIC: #01884659 Julie Maldonado, Pres. & CEO

916.277.8977

julie@evopminc.com LIC: #01436488