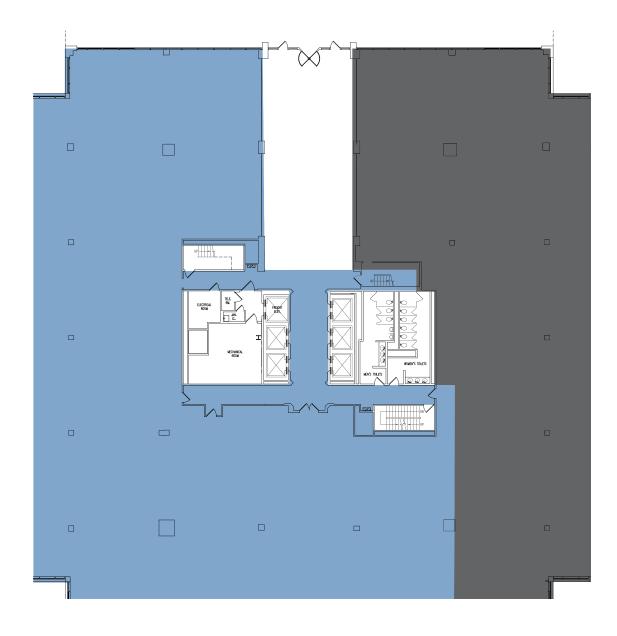

FIRST FLOOR

18,778 SF

FIQ

THIRD FLOOR

4,799 SF

(travel distance 94'-07)

FOURTH FLOOR

37,728 SF

SEVENTH FLOOR

31,342 SF