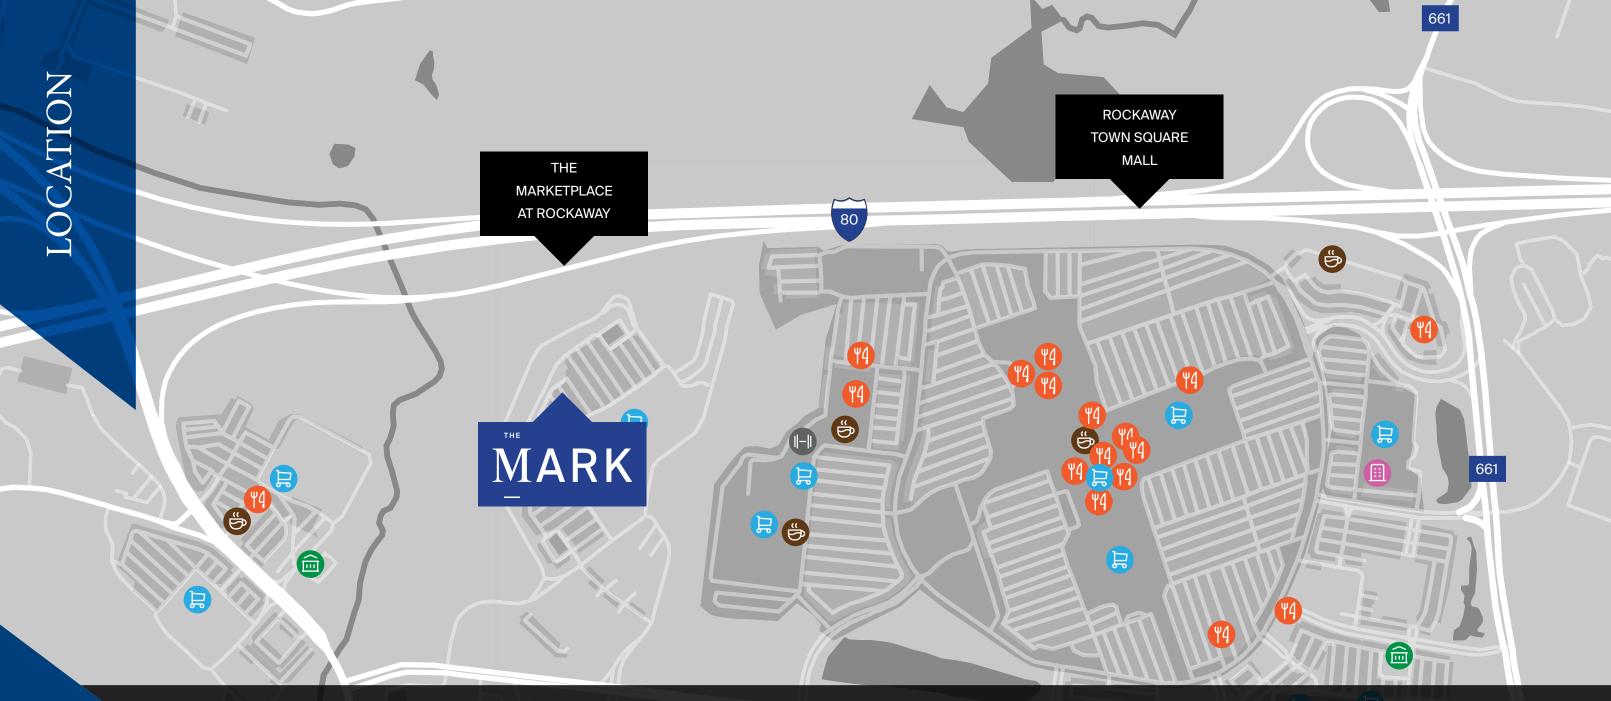

# ABUNDANT AREA AMENITIES

The Mark is conveniently located close to Interstate 80, a major northern New Jersey throughway that connects Pennsylvania to New York City. Situated ten (10) minutes west of Parsippany the property is positioned in a less dense commuter environment that is still centrally located.

The Mark is adjacent to top national retail amenities and entertainment including the Rockaway Townsquare, The Hilton Garden Inn, and an AMC Theatre. The property is also located next to a Walmart-anchored retail center which includes Planet Fitness, Bed Bath & Beyond, restaurants, banks, and specialty stores. Other notable retailers nearby include Costco, ShopRite, Dick's Sporting Goods, Big Lots, and Home Depot.

#### **RESTAURANTS**

- STARBUCKS
- CHARLEY'S PHILLY STEAKS
- FIVE GUYS
- DUNKIN DONUTS
- WENDY'S
- CHIPOTLE
- MANHATTAN BAGELS
- GIO'S ARTISAN PIZZA
- HUMMUS GRILL
- WINGSTOP
- PANERA BREAD
- OLIVE GARDEN

- THE CHEESECAKE FACTORY
- NORI SUSHI
- STEWART'S RESTAURANT
- MULDOON'S
  STEAKHOUSE AND PUB
- **RED ROBIN**
- SARKU JAPAN
- MILLER'S ALE HOUSE
- BUFFALO WILD WINGS

## DESSERT/NOVELTY FOODS

GODIVA

- HAAGEN-DAZS
- CINNABON
- AUNTIE ANNE'S PRETZELS
- CUPS FROZEN YOGURT

## **BANKS**

- BANK OF AMERICA
- CAPITOL ONE BANK

### **RETAIL STORES**

- APPLE
- WALMART
- SHOPRITE

- COSTCO
- CVS PHARMACY
- DOLLAR TREE
- TARGET
- BESTBUY
- HOME DEPOT
- DICK'S SPORTING GOODS
- BIG LOTS

#### FITNESS CENTER

- PLANET FITNESS
- ORANGE THEORY

For more information or to arrange a tour please contact:

DAN SPERO 973.829.4719 dan.spero@jll.com CHRIS CONKLIN 973.829.4675 chris.conklin@ill.com

MARIA RUBERTO 973.829.4715 maria.ruberto@jll.com