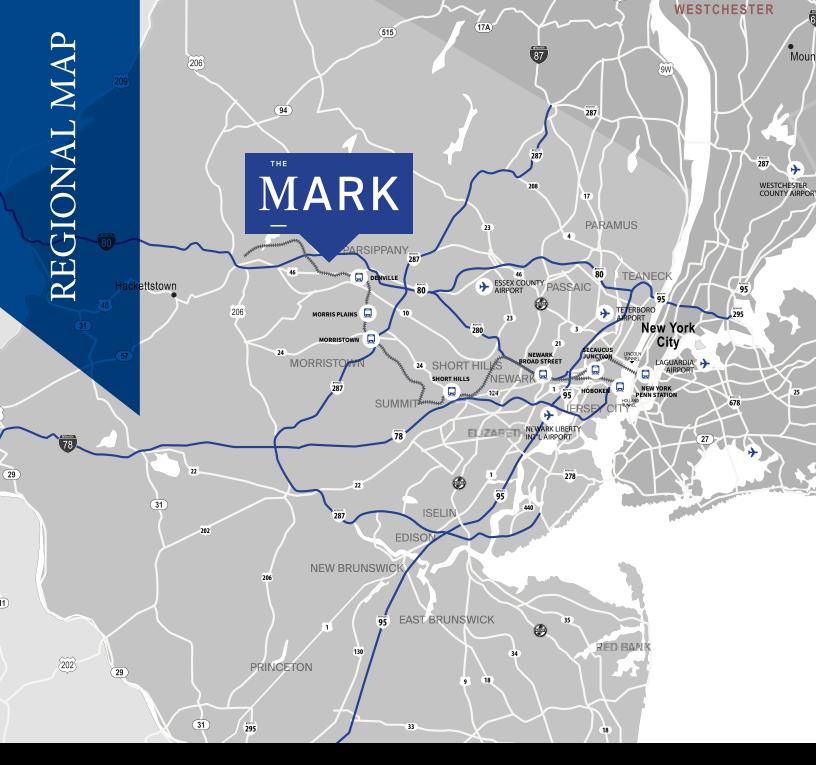

# ABUNDANT AREA AMENITIES

The Mark is conveniently located close to Interstate 80, a major northern New Jersey throughway that connects Pennsylvania to New York City. Situated ten (10) minutes west of Parsippany the property is positioned in a less dense commuter environment that is still centrally located.

The Mark is adjacent to top national retail amenities and entertainment including the Rockaway Townsquare, The Hilton Garden Inn, and an AMC Theatre. The property is also located next to a Walmart-anchored retail center which includes Planet Fitness, Bed Bath & Beyond, restaurants, banks, and specialty stores. Other notable retailers nearby include Costco, ShopRite, Dick's Sporting Goods, Big Lots, and Home Depot.