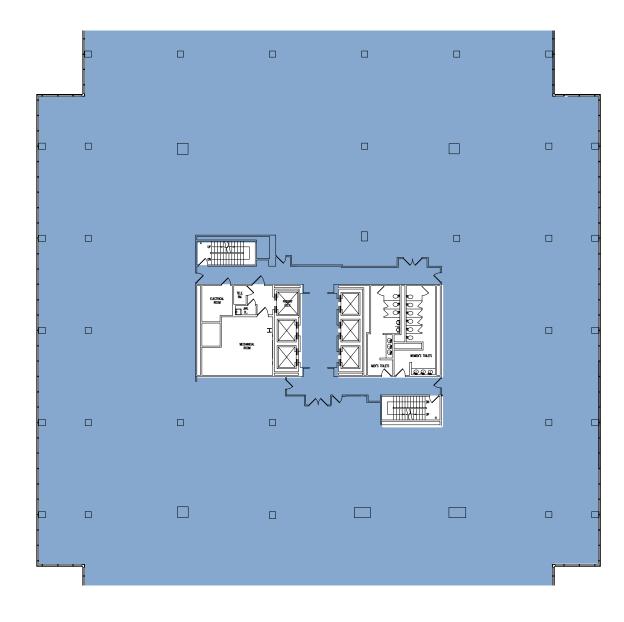

# ABUNDANT AREA AMENITIES

The Mark is conveniently located close to Interstate 80, a major northern New Jersey throughway that connects Pennsylvania to New York City. Situated ten (10) minutes west of Parsippany the property is positioned in a less dense commuter environment that is still centrally located.

The Mark is adjacent to top national retail amenities and entertainment including the Rockaway Townsquare, The Hilton Garden Inn, and an AMC Theatre. The property is also located next to a Walmart-anchored retail center which includes Planet Fitness, Bed Bath & Beyond, restaurants, banks, and specialty stores. Other notable retailers nearby include Costco, ShopRite, Dick's Sporting Goods, Big Lots, and Home Depot.