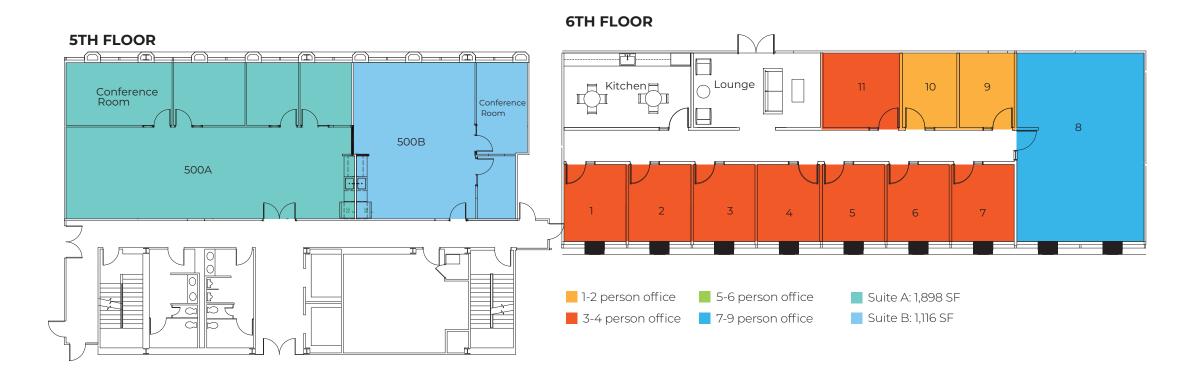

## **Expansive SmartSuites**Provide Room to Grow

#### The most comprehensive plug & play office suite on the market.

Multi-room SmartSuites® for 10 to 500 - person teams are delivered fully furnished and move-in ready, our in-house team can help customize to meet specific needs. They feature open floor plans with:

- Dedicated kitchen with bar top seating
- A combination of open space and private offices
- Private conference room with smart TV monitor and blue board
- Turnkey technology package with high-speed fiber internet and Alexa-enabled sound system
- Biometric private entry to your suite and keyless building entry for secure 24/7 access
- Representation in the building's digital directory, lobby logo wall, and on suite door(s)
- Nationwide access to other Expansive centers when your team travels
- Onsite Community Manager and access to the Expansive App