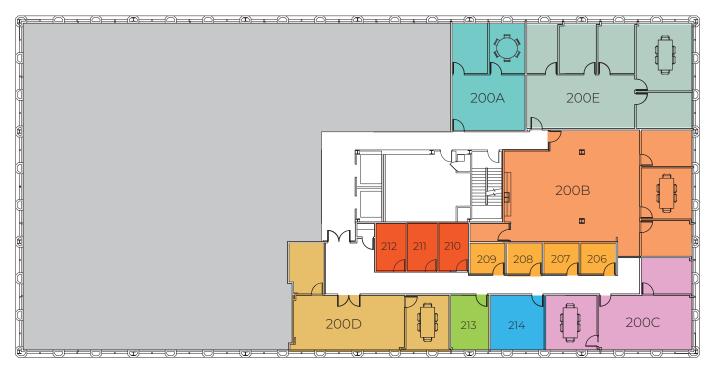

### SALES PROPOSAL





# Expansive Workspace Upper Kirby/Greenway

3120 Southwest Freeway, Houston, TX

Centrally located between the Galleria and Downtown, this Expansive Workspace building is located directly on 59 between Buffalo Speedway and Kirby Drive, and offers convenient parking with its own private parking garage. Featuring easy access to some of Houston's best restaurants, hotels, and retail, this six-floor Expansive location includes private offices and SmartSuites™ for larger teams.

#### **Shared Amenities**

**2** Conference Rooms

Phone Booths

Expansive Lounge

Located on 1st Floor





### **Upper Kirby/ Greenway**

3120 Southwest Freeway, Houston, TX

#### **2ND FLOOR**







### **Upper Kirby/ Greenway**

3120 Southwest Freeway, Houston, TX





### Why Expansive?

At Expansive, we own the buildings we develop and operate. This allows us to share the incomparable advantages of a fully-integrated, nationwide property owner with our clients, including our four cornerstones of workspace success:

#### **Maximum Productivity**

To deliver on your potential

#### **Vibrant Community**

To foster community and build relationships

#### **Unparalleled Flexibility**

To realize your vision even as it evolves

#### **Unwavering Stability**

To establish confidence in an uncertain world

#### **Enterprise Clients We Serve**













GE INDUSTRIAL MOTORS



















**PELOTON** 















#### Membership Includes:



**FULLY FURNISHED** 



DIRECT F