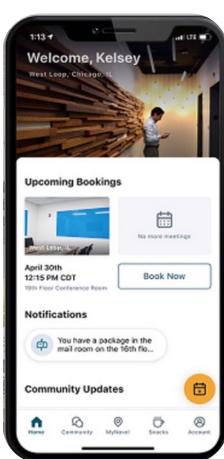

#### **Access Pass**

Private offices reserved for the day on a regular basis (5-10 days per month) in any location nationwide, made in advance through the Expansive App. Includes lounge access for the day of the reservation and based on availability.

#### **Lounge Access**

Access to the Expansive coworking lounge and kitchen on a day-by-day basis. A great complement to meeting room rentals so attendees can finish out the day together.