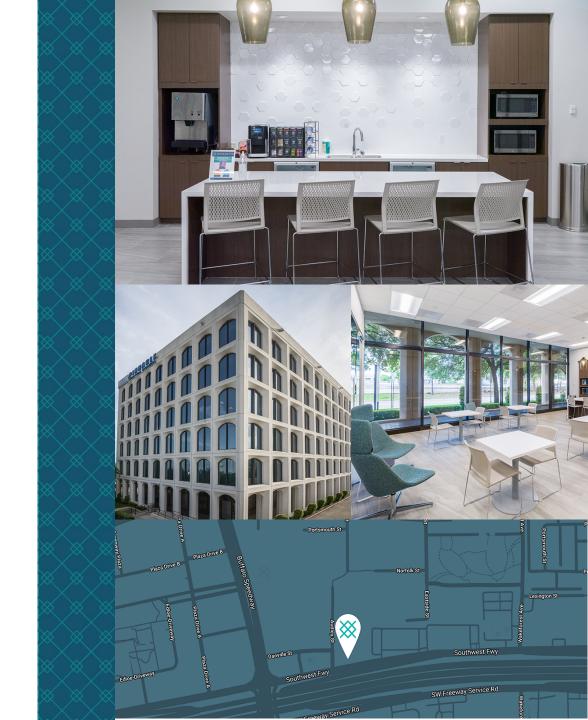

# Expansive Workspace Upper Kirby/Greenway

3120 Southwest Freeway, Houston, TX

Centrally located between the Galleria and Downtown, this Expansive Workspace building is located directly on 59 between Buffalo Speedway and Kirby Drive, and offers convenient parking with its own private parking garage. Featuring easy access to some of Houston's best restaurants, hotels, and retail, this six-floor Expansive location includes private offices and SmartSuites™ for larger teams.

#### **Shared Amenities**

**2** Conference Rooms

Phone Booths

Expansive Lounge

Located on 1st Floor