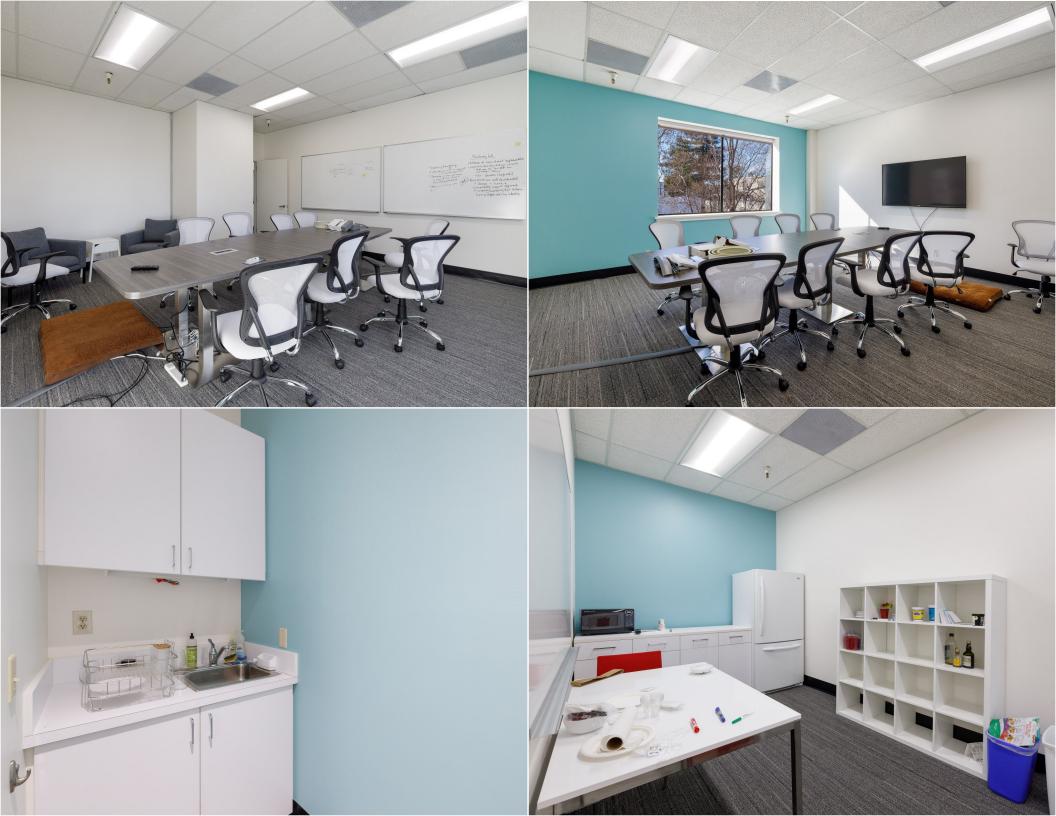

### **Property Highlights:**

- ~2,443 Rentable SqFt Loaded w/ Natural Light
- Multiple Private Offices, Reception Area, Kitchen Area, Conference Room
- Private Parking Lot Area w/ Assigned Spaces