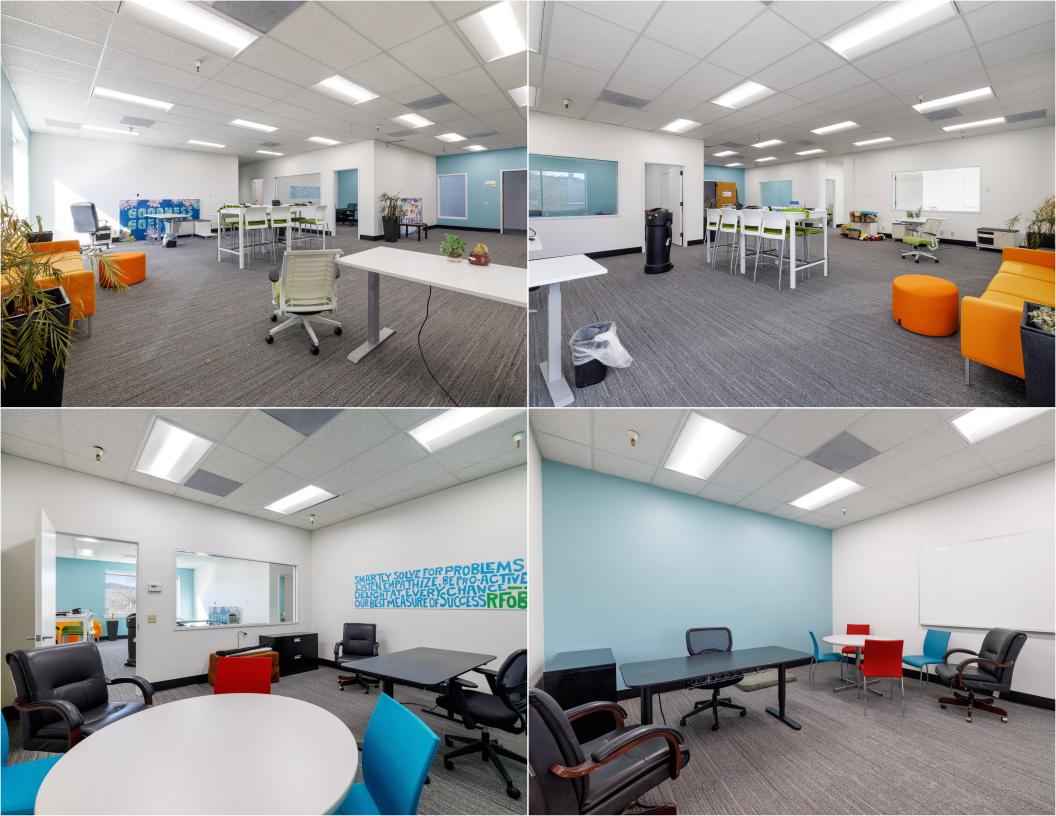

### **Property Highlights:**

- ~2,443 Rentable SqFt Loaded w/ Natural Light
- Multiple Private Offices, Reception Area, Kitchen Area, Conference Room
- Private Parking Lot Area w/ Assigned Spaces