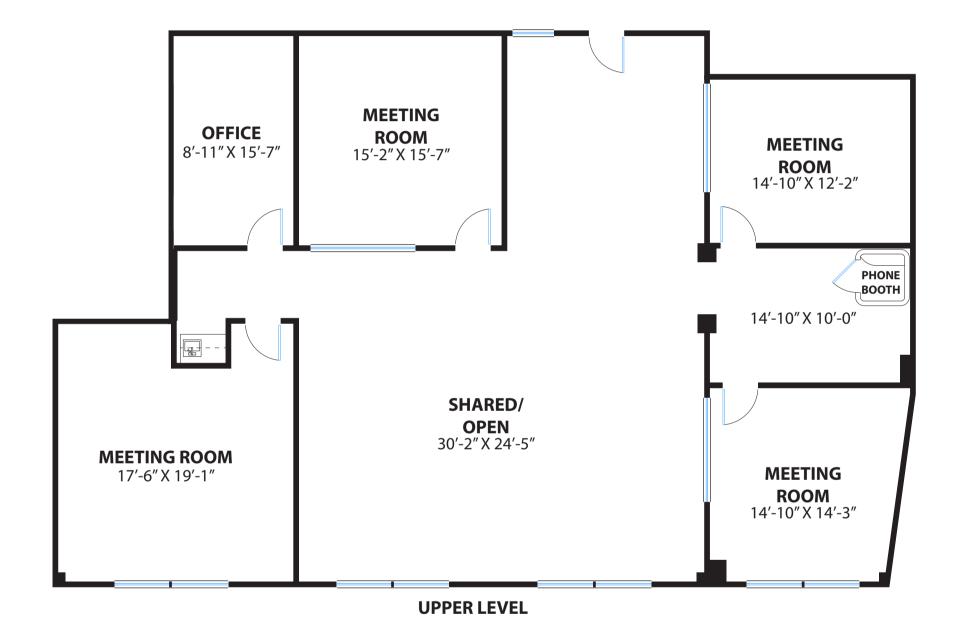

### **Property Highlights:**

- ~2,443 Rentable SqFt Loaded w/ Natural Light
- Multiple Private Offices, Reception Area, Kitchen Area, Conference Room
- Private Parking Lot Area w/ Assigned Spaces

#### **PROPERTY SQ FT INFORMATION**

**LIVING SPACE: 2443 SQ FT** 

\* Main House (Upper Level): 2443 Sq Ft

**PRESENTED BY: GREGORY TERRY** 

DRE #: 00957651