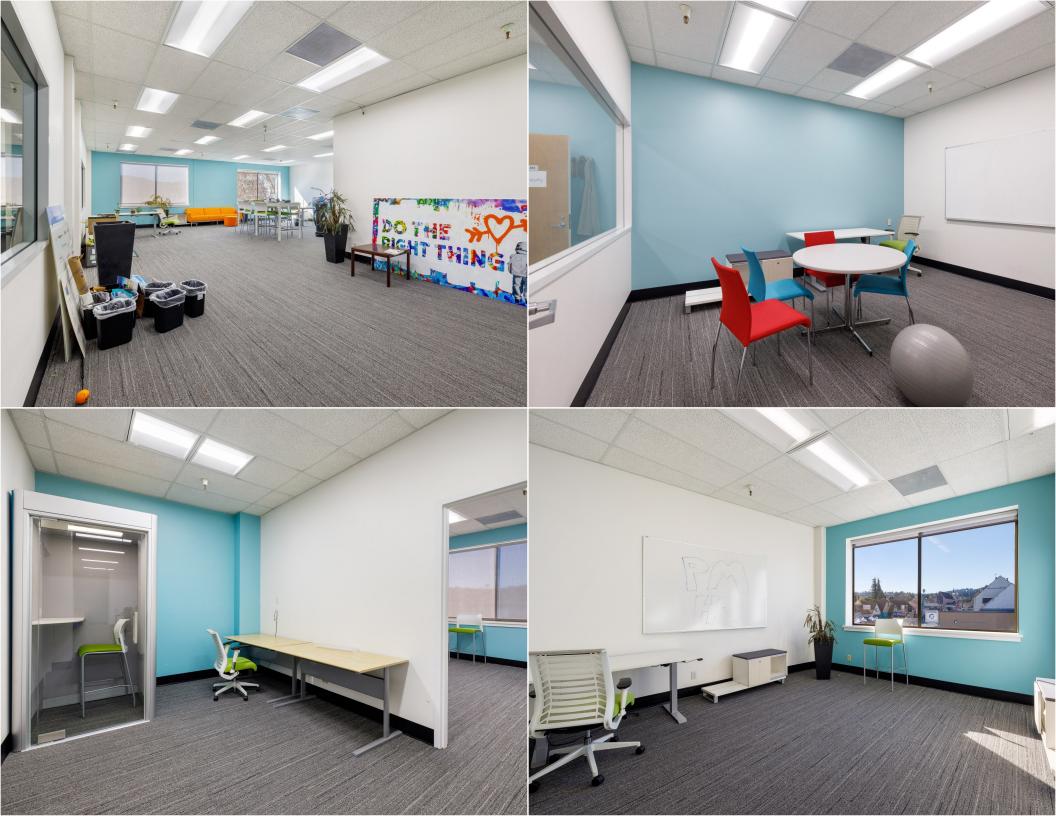

### **Property Highlights:**

- ~2,443 Rentable SqFt Loaded w/ Natural Light
- Multiple Private Offices, Reception Area, Kitchen Area, Conference Room
- Private Parking Lot Area w/ Assigned Spaces