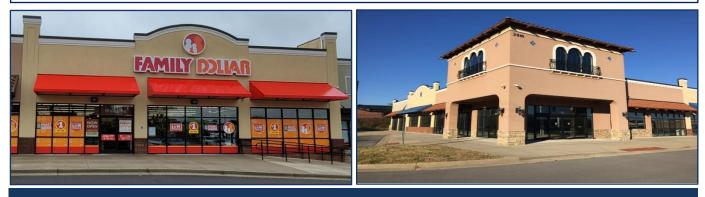

# **Property Highlights**

- 123,000 Square Foot Neighborhood Shopping Center built in 2009
- Located in Dalton, GA on Cleveland Highway (Traffic counts greater than 25,000 VPD)
- 10 minutes from downtown Dalton / I-75 Corridor
  30 minutes south of Chattanooga, TN
  90 minutes northwest of Atlanta, GA
- Mixed-Use Center with Retail and Office tenants anchored by Family Dollar & Robinson Salvage
- Suites available from 1,500 SF to 9,983 SF
- Amenities include End-Cap Space with Patio Use, High Quality Exterior Finishes, Highway Frontage, All Suites with Strong Curb Appeal and Visibility, and Pylon, Façade and LED Signage Available
- 13 Acre Lot with 4.82 per 1,000 SF Parking Ratio

## SPACE FOR LEASE (762) 231-5998

| TENANT ROSTER                           |                             |           |    |
|-----------------------------------------|-----------------------------|-----------|----|
| SUITE                                   | TENANT                      | SIZE      |    |
| 101A                                    | Available                   | 5,100 SF  |    |
| 101B                                    | Family Dollar               | 10,000 SF |    |
| 102-103                                 | Automation Personnel        | 3,059 SF  |    |
| 104-106                                 | Available                   | 4,551 SF  |    |
| 107                                     | H&R Block                   | 1,517 SF  |    |
| 108                                     | Queen Nails Salon           | 1,517 SF  | L. |
| 108                                     | Cowboy Coffee Cantina       | 1,517 SF  |    |
| 110-111;<br>112;<br>201-202;<br>203-204 | The River Community Church  | 17,105 SF |    |
| 205-206                                 | Available                   | 2,994 SF  |    |
| 207-208                                 | Available                   | 3,025 SF  |    |
| 209                                     | Robinson Salvage            | 34,965 SF |    |
| 210                                     | Providence Thrift Store     | 14,914 SF |    |
| 301-302                                 | Available                   | 2,975 SF  |    |
| 303                                     | Available                   | 1,500 SF  |    |
| 304                                     | Leasing & Management Office | 1,500 SF  |    |
| 305                                     | Available                   | 1,500 SF  |    |
| 306                                     | Pretty Southern Boutique    | 1,500 SF  | -  |
| 307                                     | Edge Hair Salon             | 1,500 SF  |    |
| 308                                     | Robinson's Wear It For Less | 9,983 SF  |    |
| Ground Lease                            | Wells Fargo ATM             |           |    |