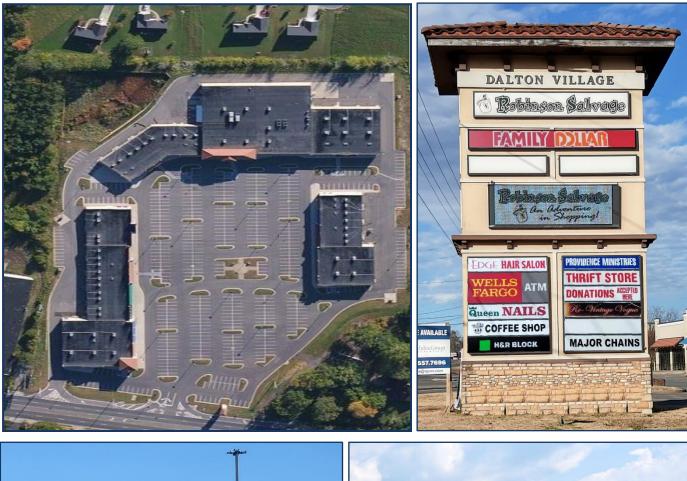

## SPACE FOR LEASE (762) 231-5998

| TENANT ROSTER                           |                             |           |    |
|-----------------------------------------|-----------------------------|-----------|----|
| SUITE                                   | TENANT                      | SIZE      |    |
| 101A                                    | Available                   | 5,100 SF  |    |
| 101B                                    | Family Dollar               | 10,000 SF |    |
| 102-103                                 | Automation Personnel        | 3,059 SF  |    |
| 104-106                                 | Available                   | 4,551 SF  |    |
| 107                                     | H&R Block                   | 1,517 SF  |    |
| 108                                     | Queen Nails Salon           | 1,517 SF  | L. |
| 108                                     | Cowboy Coffee Cantina       | 1,517 SF  |    |
| 110-111;<br>112;<br>201-202;<br>203-204 | The River Community Church  | 17,105 SF |    |
| 205-206                                 | Available                   | 2,994 SF  |    |
| 207-208                                 | Available                   | 3,025 SF  |    |
| 209                                     | Robinson Salvage            | 34,965 SF |    |
| 210                                     | Providence Thrift Store     | 14,914 SF |    |
| 301-302                                 | Available                   | 2,975 SF  |    |
| 303                                     | Available                   | 1,500 SF  |    |
| 304                                     | Leasing & Management Office | 1,500 SF  |    |
| 305                                     | Available                   | 1,500 SF  |    |
| 306                                     | Pretty Southern Boutique    | 1,500 SF  | -  |
| 307                                     | Edge Hair Salon             | 1,500 SF  |    |
| 308                                     | Robinson's Wear It For Less | 9,983 SF  |    |
| Ground Lease                            | Wells Fargo ATM             |           |    |

#### DALTON VILLAGE SITE PLAN 2410 Cleveland Highway, Dalton, GA 30721 🖛 N PROVIDENCE THRIFT STORE 207 208 209 210 The **RIVER** 301-302 303 304 30 306 110-111 109 308 H&R 104-106 WEAR IT FOR 10 102-103 LESS 101B 101A AMIL CURRENTLY LEASED AVAILABLE 1110111 CLEVELAND HWY (GA HWY 71) (25,000+ CPD)