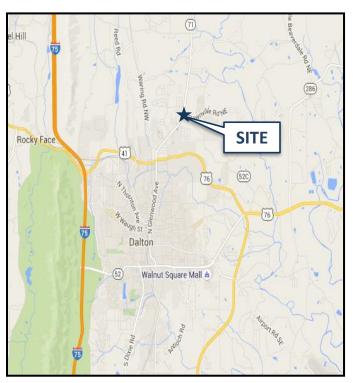

#### **Dalton Village** 2406 - 2410 Cleveland Highway Dalton, GA 30721

# **Property Highlights**

- 123,000 Square Foot Neighborhood Shopping Center built in 2009
- Located in Dalton, GA on Cleveland Highway (Traffic counts greater than 25,000 VPD)
- 10 minutes from downtown Dalton / I-75 Corridor
  30 minutes south of Chattanooga, TN
  90 minutes northwest of Atlanta, GA
- Mixed-Use Center with Retail and Office tenants anchored by Family Dollar & Robinson Salvage
- Suites available from 1,500 SF to 9,983 SF
- Amenities include End-Cap Space with Patio Use, High Quality Exterior Finishes, Highway Frontage, All Suites with Strong Curb Appeal and Visibility, and Pylon, Façade and LED Signage Available
- 13 Acre Lot with 4.82 per 1,000 SF Parking Ratio