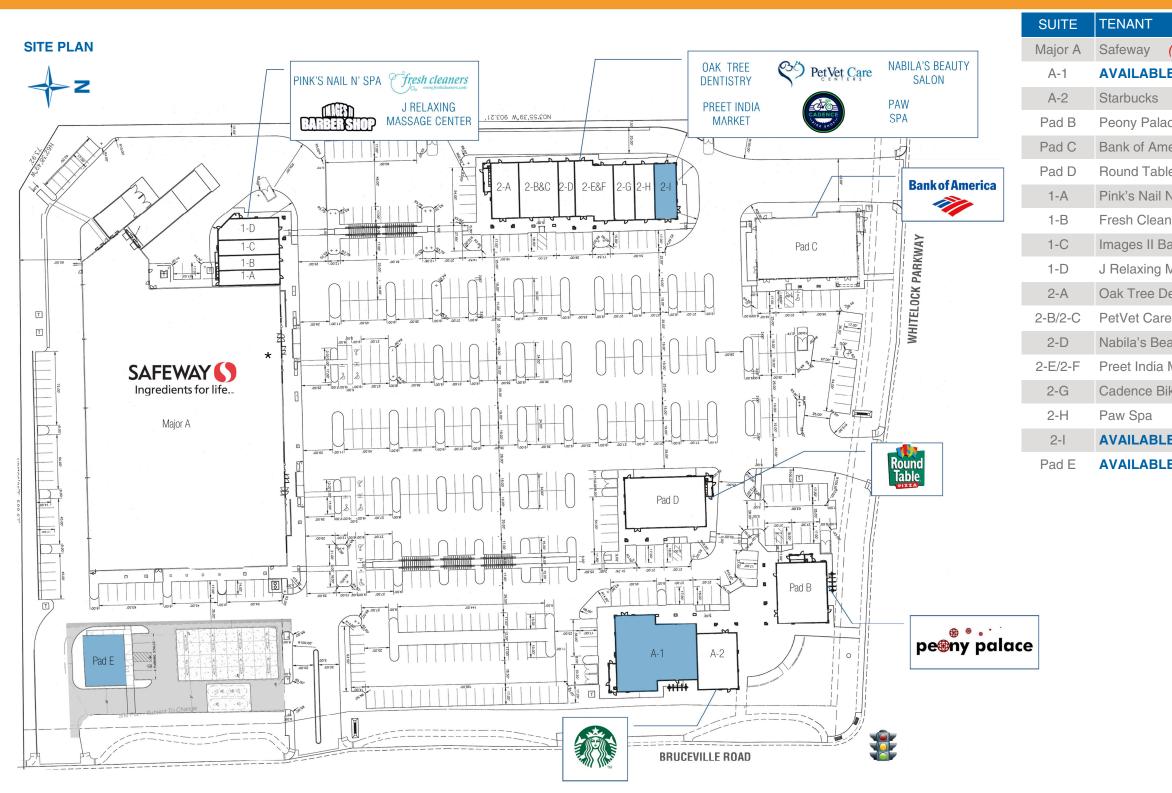

### PROPERTY HIGHLIGHTS & DEMOGRAPHICS

🚹 🛄 💟 REAL ESTATE

| location:                                      | Bruceville Road<br>Elk Grove, CA                                                                                                     |                                                   |                                                                 |                                 |                                         |                                                                                 |                           |  |
|------------------------------------------------|--------------------------------------------------------------------------------------------------------------------------------------|---------------------------------------------------|-----------------------------------------------------------------|---------------------------------|-----------------------------------------|---------------------------------------------------------------------------------|---------------------------|--|
| notable tenants:                               | Safeway, Bank of America, Starbucks,<br>Round Table Pizza                                                                            | 2023 total population                             |                                                                 | 2023 daytime population         |                                         | 2023 total employees                                                            |                           |  |
| shopping center GLA:                           | ±92,296 Square Feet (GLA)                                                                                                            | 1-mile<br>3-mile<br>5-mile                        | 18,292<br>106,673<br>212,557                                    | 1-mile<br>3-mile<br>5-mile      | 13,626<br>90,085<br>180,487             | 1-mile<br>3-mile<br>5-mile                                                      | 2,454<br>29,552<br>52,890 |  |
| availability:                                  | ±5,200 Pad Space <i>(divisible)</i><br>±1,210 SF End Cap Space<br>±2,000 SF Future Pad                                               |                                                   |                                                                 |                                 |                                         | \$\$\$                                                                          |                           |  |
|                                                | traffic counts                                                                                                                       | 2023 total households                             |                                                                 | <u>nolds</u>                    | 2023 average HH inco                    |                                                                                 | ome                       |  |
| Bruceville R<br>Whitelock P                    | d (north of Whitelock Pkwy)11,017d (south of Whitelock Pkwy)10,125kwy (west of Bruceville Rd)15,514kwy (east of Bruceville Rd)10,226 | 3-mile                                            |                                                                 | 5,624<br>34,242<br>66,131       | 1-mile<br>3-mile<br>5-mile              | \$13                                                                            | 7,793<br>5,255<br>1,829   |  |
| SAFEWAY<br>Ingredients for life                |                                                                                                                                      |                                                   | PetVet Care                                                     | pe@ny pale                      | ace Rou<br>Tab                          | nd                                                                              | TM                        |  |
| Licensed as Real Estate Salespersons by the C/ | Kevin Soar<br>Executive Vice P<br>CA DRE #0129<br>ksoares@Gallell                                                                    | President Vic<br>01491 CA DF<br>iRE.com mgoldstei | tt Goldstein<br>e President<br>E #01886233<br>in@GallelliRE.com | ubt its accuracy, we do not qua | 3005 Douglas F<br>Rose<br>P<br>www<br>G | eville, CA 95661<br>916 772 1700<br>w.GallelliRE.com<br>ary B. Gallelli, Broker |                           |  |

Matt Goldstein Vice President CA DRE #01886233 mgoldstein@GallelliRE.com

A PROUD MEMBER OF

SWC Bruceville Road & Whitelock Parkway - Elk Grove, CA

A proud member of CHAINLINKS

|                    | SQ. FT. |  |  |  |
|--------------------|---------|--|--|--|
| (Now Open!)        | ±56,988 |  |  |  |
| E (Divisible)      | 5,200   |  |  |  |
|                    | 2,200   |  |  |  |
| ce Restaurant      | 3,000   |  |  |  |
| erica              | 5,000   |  |  |  |
| e Pizza            | 4,000   |  |  |  |
| N' Spa             | 900     |  |  |  |
| ners               | 900     |  |  |  |
| arber Shop         | 900     |  |  |  |
| Vassage            | 1,198   |  |  |  |
| entistry           | 1,500   |  |  |  |
| e Center           | 2,100   |  |  |  |
| auty Salon         | 900     |  |  |  |
| Market             | 2,100   |  |  |  |
| ke Shop            | 1,100   |  |  |  |
|                    | 1,100   |  |  |  |
| E (Do Not Disturb) | 1,210   |  |  |  |
| E                  | 2,000   |  |  |  |