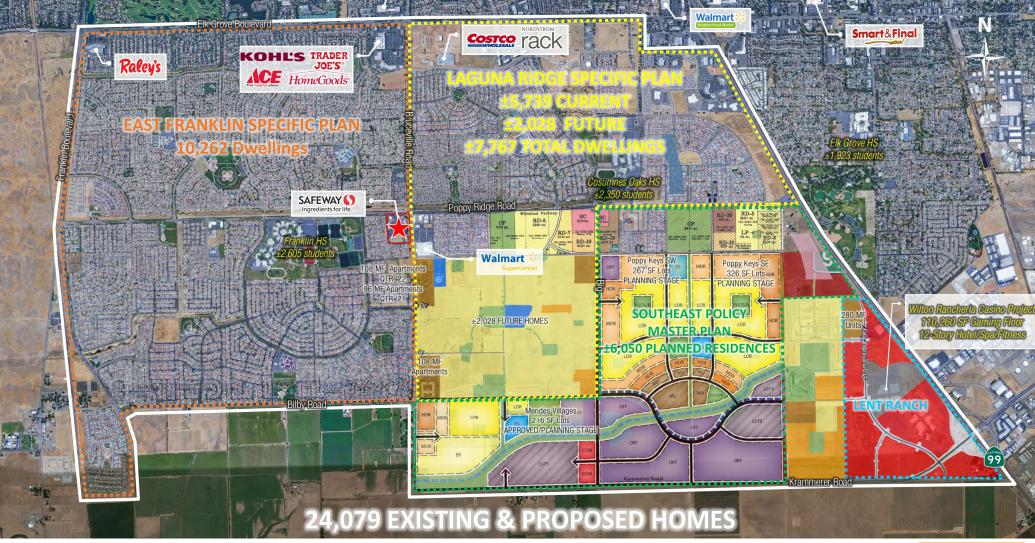

### LAGUNA RESERVE MARKETPLACE FUTURE HOUSING AERIAL

A PROUD MEMBER OF CHAINLINKS

Kevin Soares Executive Vice President CA DRE #01291491 ksoares@GallelliRE.com Matt Goldstein Vice President CA DRE #01886233 mgoldstein@GallelliRE.com Gallelli Real Estate 3005 Douglas Blvd., Suite 200 Roseville, CA 95661 P 916 772 1700 www.GallelliRE.com Gary B. Gallelli, Broker CA DRE #00811881

Ideally situated in the northeast area of the East Franklin Specific Plan, the center draws from both western Elk Grove and the Laguna sub-trade areas.

Notable tenants within close proximity include Walmart, Nugget Market, Kohl's, Trader Joe's and HomeGoods.

Other traffic generators in close proximity include Del Webb's Glenbrooke Senior Community and Franklin High School.

With a city population of approximately 176,210, the City of Elk Grove continues to be one of the strongest retail sub-markets in the Greater Sacramento Region.