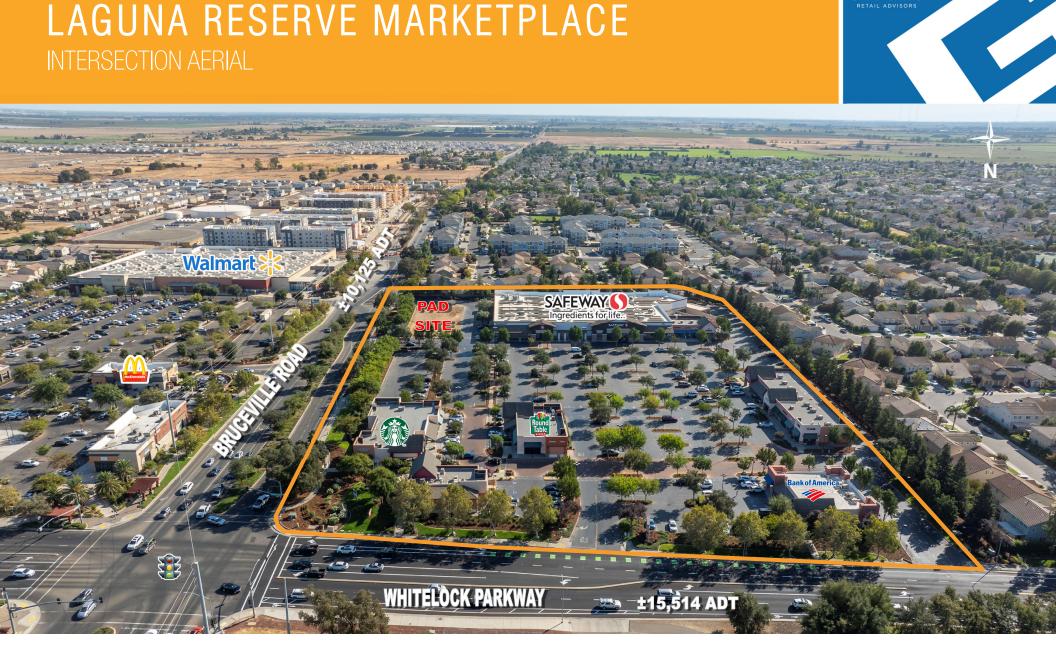

## LAGUNA RESERVE MARKETPLACE PROPERTY OVERVIEW

*Laguna Reserve Marketplace* is a Safeway anchored center which is located at the southwest corner of Whitelock Parkway and Bruceville Road in Elk Grove, California.

Ideally situated in the northeast area of the East Franklin Specific Plan, the center draws from both western Elk Grove and the Laguna sub-trade areas.

Notable tenants within close proximity include Walmart, Nugget Market, Kohl's, Trader Joe's and HomeGoods.

Other traffic generators in close proximity include Del Webb's Glenbrooke Senior Community and Franklin High School.

With a city population of approximately 176,210, the City of Elk Grove continues to be one of the strongest retail sub-markets in the Greater Sacramento Region.

### PROPERTY HIGHLIGHTS & DEMOGRAPHICS

🚹 🛄 💟 REAL ESTATE

| location:                                      | Bruceville Road<br>Elk Grove, CA                                                                                                     |                                                   |                                                                 |                                 |                                         |                                                                                 |                           |  |
|------------------------------------------------|--------------------------------------------------------------------------------------------------------------------------------------|---------------------------------------------------|-----------------------------------------------------------------|---------------------------------|-----------------------------------------|---------------------------------------------------------------------------------|---------------------------|--|
| notable tenants:                               | Safeway, Bank of America, Starbucks,<br>Round Table Pizza                                                                            | 2023 total population                             |                                                                 | 2023 daytime population         |                                         | 2023 total employees                                                            |                           |  |
| shopping center GLA:                           | ±92,296 Square Feet (GLA)                                                                                                            | 1-mile<br>3-mile<br>5-mile                        | 18,292<br>106,673<br>212,557                                    | 1-mile<br>3-mile<br>5-mile      | 13,626<br>90,085<br>180,487             | 1-mile<br>3-mile<br>5-mile                                                      | 2,454<br>29,552<br>52,890 |  |
| availability:                                  | ±5,200 Pad Space <i>(divisible)</i><br>±1,210 SF End Cap Space<br>±2,000 SF Future Pad                                               |                                                   |                                                                 |                                 |                                         | \$\$\$                                                                          |                           |  |
|                                                | traffic counts                                                                                                                       | 2023 total households                             |                                                                 | <u>nolds</u>                    | 2023 average HH inco                    |                                                                                 | ome                       |  |
| Bruceville R<br>Whitelock P                    | d (north of Whitelock Pkwy)11,017d (south of Whitelock Pkwy)10,125kwy (west of Bruceville Rd)15,514kwy (east of Bruceville Rd)10,226 | 3-mile                                            |                                                                 | 5,624<br>34,242<br>66,131       | 1-mile<br>3-mile<br>5-mile              | \$13                                                                            | 7,793<br>5,255<br>1,829   |  |
| SAFEWAY<br>Ingredients for life                |                                                                                                                                      |                                                   | PetVet Care                                                     | pe@ny pale                      | ace Rou<br>Tab                          | nd                                                                              | TM                        |  |
| Licensed as Real Estate Salespersons by the C/ | Kevin Soar<br>Executive Vice P<br>CA DRE #0129<br>ksoares@Gallell                                                                    | President Vic<br>01491 CA DF<br>iRE.com mgoldstei | tt Goldstein<br>e President<br>E #01886233<br>in@GallelliRE.com | ubt its accuracy, we do not qua | 3005 Douglas F<br>Rose<br>P<br>www<br>G | eville, CA 95661<br>916 772 1700<br>w.GallelliRE.com<br>ary B. Gallelli, Broker |                           |  |