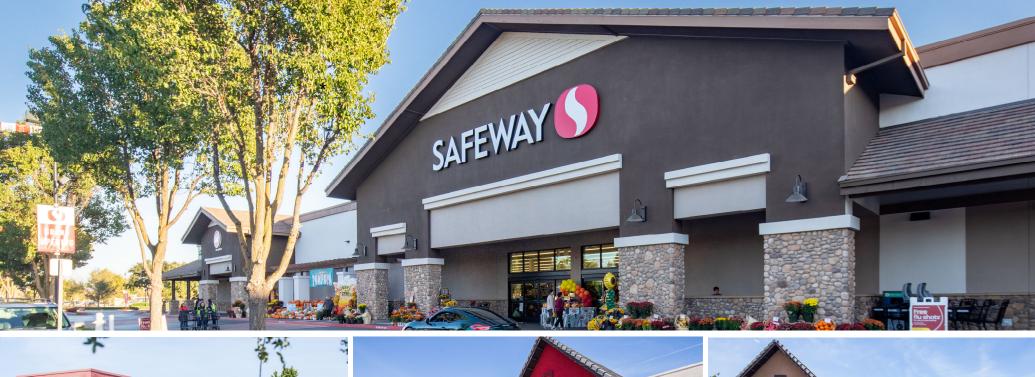

## LAGUNA RESERVE MARKETPLACE PROPERTY OVERVIEW

*Laguna Reserve Marketplace* is a Safeway anchored center which is located at the southwest corner of Whitelock Parkway and Bruceville Road in Elk Grove, California.

Ideally situated in the northeast area of the East Franklin Specific Plan, the center draws from both western Elk Grove and the Laguna sub-trade areas.

Notable tenants within close proximity include Walmart, Nugget Market, Kohl's, Trader Joe's and HomeGoods.