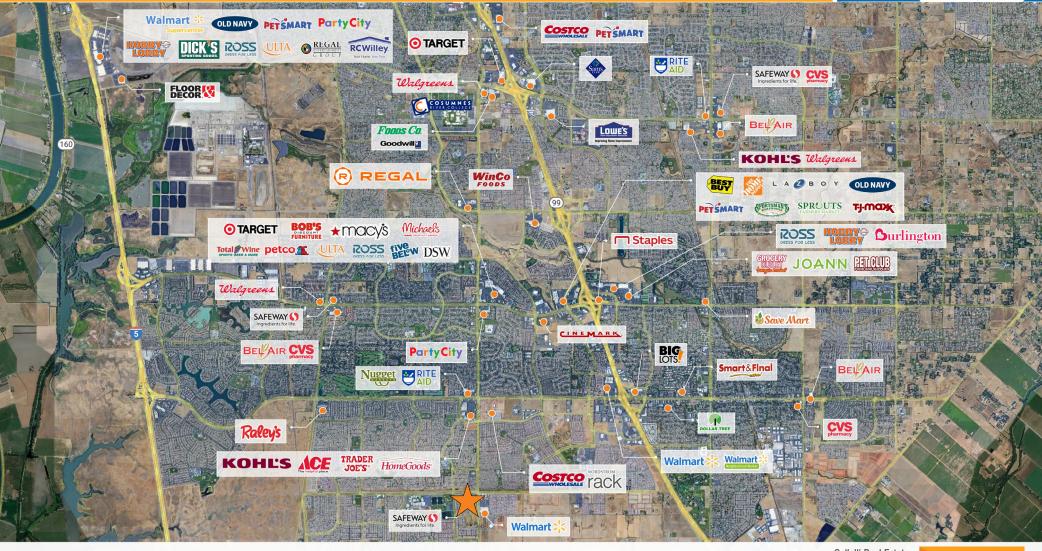

Ideally situated in the northeast area of the East Franklin Specific Plan, the center draws from both western Elk Grove and the Laguna sub-trade areas.

Notable tenants within close proximity include Walmart, Nugget Market, Kohl's, Trader Joe's and HomeGoods.

Other traffic generators in close proximity include Del Webb's Glenbrooke Senior Community and Franklin High School.

With a city population of approximately 176,210, the City of Elk Grove continues to be one of the strongest retail sub-markets in the Greater Sacramento Region.

Major employers that are located in Elk Grove include Sutter Health, Kaiser Permanente, Apple and the Elk Grove Unified School District.

> Kevin Soares Executive Vice President CA DRE #01291491 ksoares@GallelliRE.com