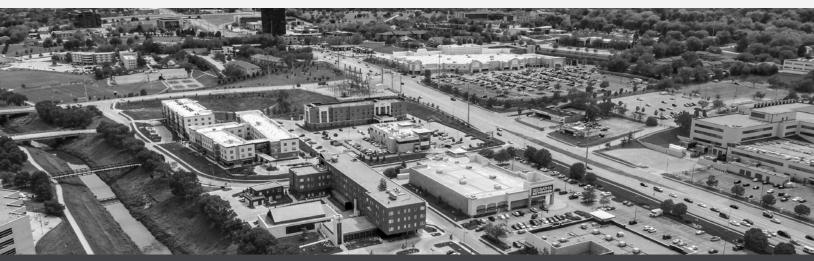

# **FOR LEASE**

Overland Park, KS

WHOLE FOODS & NORDSTROM RACK ANCHORED JR BOX SPACE

ADDRESS: 11940 Metcalf Ave Overland Park, KS

**BUILDING SIZE:** 20,274 SF

**LEASE RATE:** Negotiable

**CONTACT LISTING AGENTS FOR MORE INFORMATION:** 

Kirk Hanson kirk@accesscommercial.com C: (402) 616-2580 WWW.ACCESSCOMMERCIAL.COM