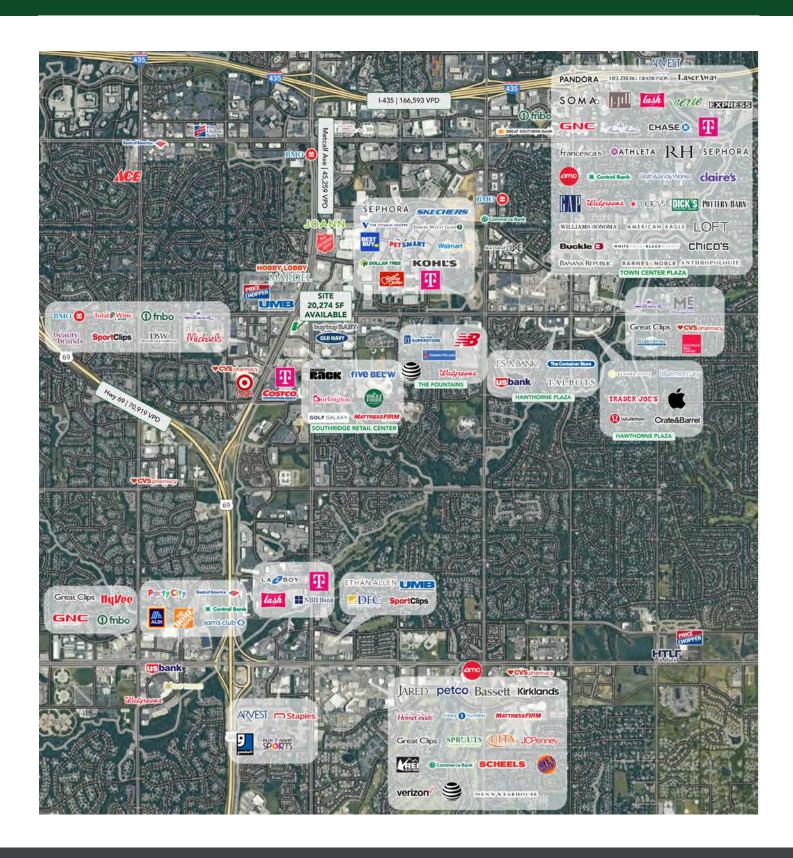

### **PROPERTY HIGHLIGHTS:**

- Whole Foods anchored project, with co-tenants including Nordstrom Rack, Burlington, Golf Galaxy, Five Below and Mattress Firm
- One of the most trafficked intersections (52k+ VPD) in the state of Kansas/ Kansas City Metro
- Great visibility in the center of all retail nodes in the Overland Park area

ADDRESS: 11940 Metcalf Ave Overland Park, KS

**BUILDING SIZE:** 20,274 SF

**LEASE RATE:** Negotiable

**CONTACT LISTING AGENTS FOR MORE INFORMATION:** 

Kirk Hanson kirk@accesscommercial.com C: (402) 616-2580 WWW.ACCESSCOMMERCIAL.COM