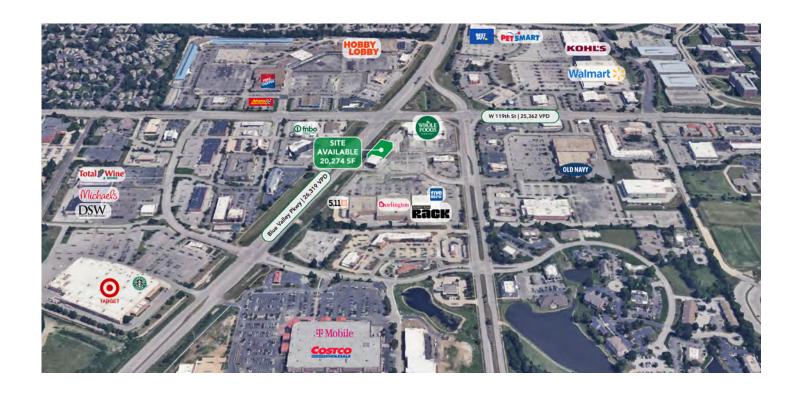

### **PROPERTY HIGHLIGHTS:**

- Whole Foods anchored project, with co-tenants including Nordstrom Rack, Burlington, Golf Galaxy, Five Below and Mattress Firm
- One of the most trafficked intersections (52k+ VPD) in the state of Kansas/ Kansas City Metro
- Great visibility in the center of all retail nodes in the Overland Park area

ADDRESS: 11940 Metcalf Ave Overland Park, KS

**BUILDING SIZE:** 20,274 SF

**LEASE RATE:** Negotiable

**CONTACT LISTING AGENTS FOR MORE INFORMATION:** 

Kirk Hanson kirk@accesscommercial.com C: (402) 616-2580 WWW.ACCESSCOMMERCIAL.COM