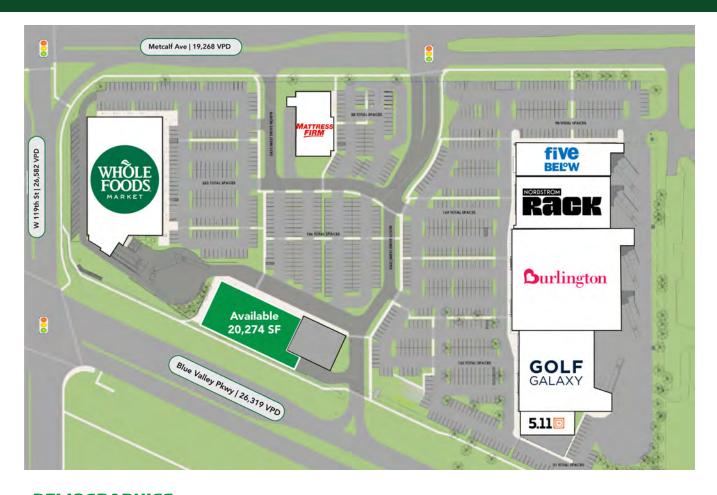

### **PROPERTY HIGHLIGHTS:**

- Whole Foods anchored project, with co-tenants including Nordstrom Rack, Burlington, Golf Galaxy, Five Below and Mattress Firm
- One of the most trafficked intersections (52k+ VPD) in the state of Kansas/ Kansas City Metro
- Great visibility in the center of all retail nodes in the Overland Park area

ADDRESS: 11940 Metcalf Ave Overland Park, KS

**BUILDING SIZE:** 20,274 SF

**LEASE RATE:** Negotiable

**CONTACT LISTING AGENTS FOR MORE INFORMATION:** 

Kirk Hanson kirk@accesscommercial.com C: (402) 616-2580 WWW.ACCESSCOMMERCIAL.COM