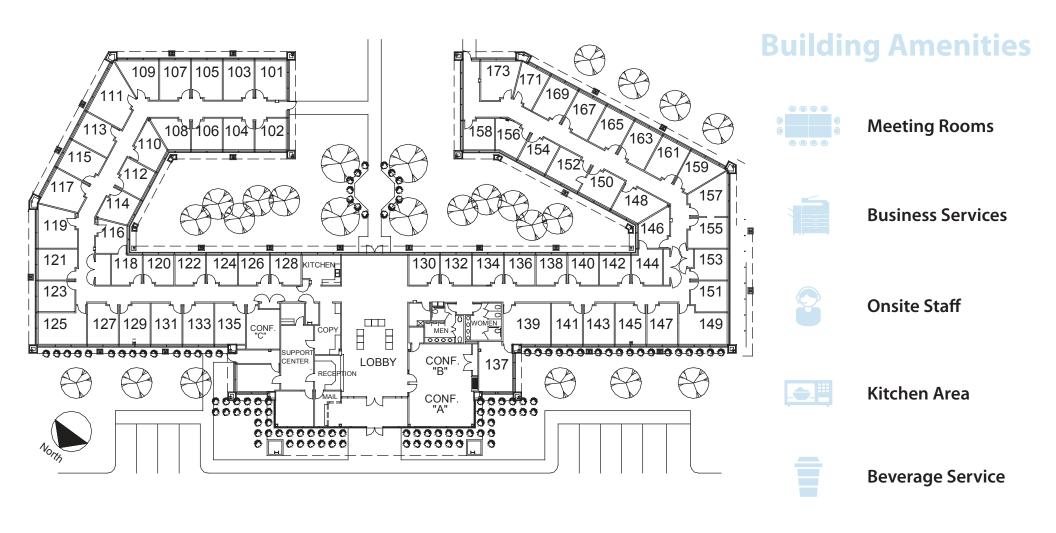

--|
| 155 & 157 | 12' x 30'   | Immediately    | \$1,490.00   |



#### **Lease Term Options**

- 14-Month Lease Special 2 Months Free
- 6-Month Lease
- No-Term Lease Add 20% to Monthly Rate No-Term Lease may be cancelled at any time with 60 days prior written notice. No prorations for partial months.

#### **Additional Information**

**Start-Up Payment** - The start-up payment will consist of First Month's Fixed Monthly Charges, Refundable Security Deposit (equal to one month's fixed monthly charges) and Setup Fee (\$200.00 per office).

Office Occupants - Each office is setup with services and furniture (if applicable) for one office occupant. Adding furniture or services for additional occupants will be subject to additional monthly charges and setup fees.

# **Inside Our Building**





# **About the Area**

## Warrenville, Illinois

Warrenville is a premier business destination in Dupage County, Illinois. It is a vibrant and culturally-diverse city with safe neighborhoods, numerous parks and a variety of community events and activities to enjoy. Warrenville has been recognized nationally as one of the best places to live and work. Businesses come to Warrenville for its central location, first-rate services and amenities, and easy access to Chicago and the northwest suburbs.

AmeriCenter of Naperville/Warrenville is ideally located near a variety of restaurants, hotels, financial institutions and shopping options.







#### **Transportation**

- O'Hare International Airport
- Chicago Executive Airport
- Pace Bus 676
- Metra (BNSF) Route 59
- Greyhound Naperville



##