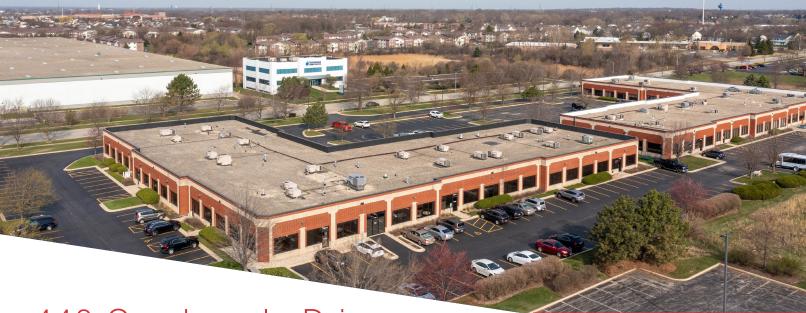

440 Quadrangle Drive

Bolingbrook, Illinois 60440

## PROPERTY HIGHLIGHTS

Creekside Corporate Center, a 35,010 SF single-story office building located at 440 Quadrangle Drive in Bolingbrook is available for sale.

**FOR SALE:** \$100 PER SF (\$3,501,000)