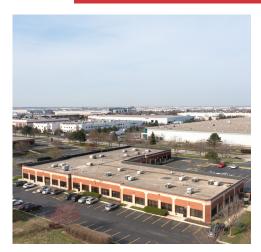

440 Quadrangle Drive

Bolingbrook, Illinois 60440

## PROPERTY HIGHLIGHTS

Creekside Corporate Center, a 35,010 SF single-story office building located at 440 Quadrangle Drive in Bolingbrook is available for sale.

**FOR SALE:** \$100 PER SF (\$3,501,000)