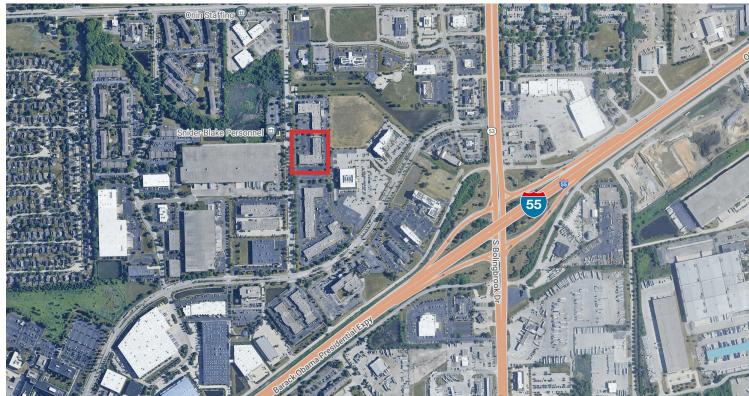

PROXIMITY TO LARGE LABOR POOL

**DETAILED EXTERIOR BRICK WORK &** ACCENT LIGHTING

PARKING RATIO: 5/1,000 PSF

TENANT-CONTROLLED HVAC & SECURITY

LOCATED AT THE **FULL INTERCHANGE** OF I-55 & ROUTE 53

NO WARRANTY OR REPRESENTATION, EXPRESS OR IMPLIED, IS MADE AS TO THE ACCURACY OF THE INFORMATION CONTAINED HEREIN, AND THE SAME IS SUBMITTED SUBJECT TO ERRORS, OMISSIONS, CHANGE OF PRICE, RENTAL OR OTHER CONDITIONS, PRIOR SALE, LEASE OR FINANCING, OR WITHDRAWAL WITHOUT NOTICE, AND OF ANY SPECIAL ISTITUTE OF THE CONDITIONS IMPOSED BY DURP PRINCIPALS NO WARRANTIES OR REPRESENTATIONS ARE MADE AS TO THE CONDITION OF THE PROPERTY OR ANY HAZARDS CONTAINED THEREIN ARE ANY TO BE IMPLIED.