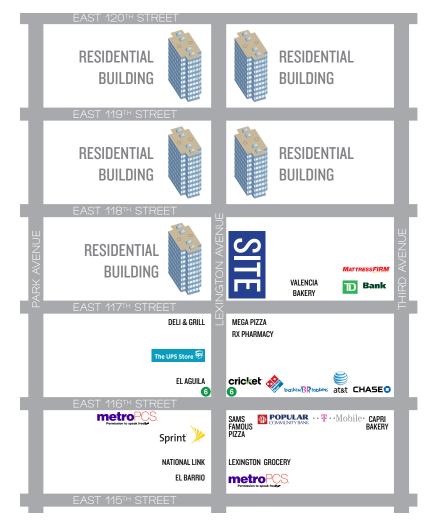

# **1885** EXINGTONAVENUE RETAIL CONDO FOR SALE EAST HARLEM

#### ADDRESS

1885 Lexington Avenue, New York, NY 10035 Northeast Corner of East 117th Street

#### FRONTAGE 135' on Lexington Avenue – 30' on East 117th Street

### NEIGHBORS

Chase Bank, TD Bank, Bank of America, Duane Reade, Domino's Pizza, Payless Shoes

Winick Realty Group LLC- Licensed Real Estate Brokers 655 Third Avenue, 8th Floor, New York, NY 10017 T: 212-792-2600 F: 212-792-2660 www.winick.com