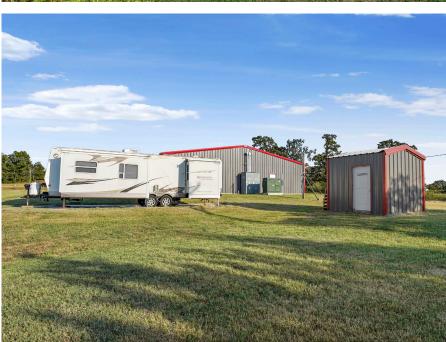

## 12670 S HWY 48, BRISTOW

CREEK COUNTY | APPROXIMATELY 9 ACRES | 9000 SF RED IRON STEEL STRUCTURE

## 9,000 Sq Ft | 2023 Taxes: \$9,880 | MLS# 2436077

This property includes approximately 9 acres 34min. from Tulsa, close to Creek Nation Casino & Turner Turnpike, with an 9000 SF red iron steel structure. The building includes 15 rooms. The room structure includes 4 grow rooms, 2 veg rooms, 1 clone room, 1 mom room, 1200 SF pre-roll room, 2 bathrooms, 1 large break room, storage/safe room, 2 offices and a dry room. The sale includes a water well house. Additionally, the following items are being offered as part of the sale of the land and buildings: pre-roll machine, commercial grinder, trim machine, infusing machine and RV on site with utilities. See Realtor Remarks for more. Padsite - Availability to build more structures: house, buildings.