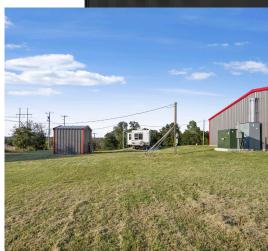

## 9,000 Sq Ft | 2023 Taxes: \$9,880 | MLS# 2436077

This property includes approximately 9 acres 34min. from Tulsa, close to Creek Nation Casino & Turner Turnpike, with an 9000 SF red iron steel structure. The building includes 15 rooms. The room structure includes 4 grow rooms, 2 veg rooms, 1 clone room, 1 mom room, 1200 SF pre-roll room, 2 bathrooms, 1 large break room, storage/safe room, 2 offices and a dry room. The sale includes a water well house. Additionally, the following items are being offered as part of the sale of the land and buildings: pre-roll machine, commercial grinder, trim machine, infusing machine and RV on site with utilities. See Realtor Remarks for more. Padsite - Availability to build more structures: house, buildings.

- 9,000 Sq Ft
- 15 Rooms
- 2023 Taxes: \$9,880
- 9.03 Acre lot
- 4 Grow rooms
- 2 Veg rooms
- 1 Clone room
- 1 Mom room

- 1200 SF pre-roll room
- 2 Bathrooms
- 1 Large break room
- Storage/safe room
- 2 offices and a dry room
- Water well house
- RV on site with utilities
- License will stay with the property