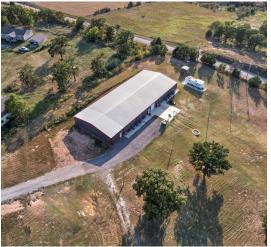

## 12670 S HWY 48, BRISTOW

CREEK COUNTY | APPROXIMATELY 9 ACRES | 9000 SF RED IRON STEEL STRUCTURE

## 9,000 Sq Ft | 2023 Taxes: \$9,880 | MLS# 2436077

This property includes approximately 9 acres 34min. from Tulsa, close to Creek Nation Casino & Turner Turnpike, with an 9000 SF red iron steel structure. The building includes 15 rooms. The room structure includes 4 grow rooms, 2 veg rooms, 1 clone room, 1 mom room, 1200 SF pre-roll room, 2 bathrooms, 1 large break room, storage/safe room, 2 offices and a dry room. The sale includes a water well house. Additionally, the following items are being offered as part of the sale of the land and buildings: pre-roll machine, commercial grinder, trim machine, infusing machine and RV on site with utilities. See Realtor Remarks for more. Padsite - Availability to build more structures: house, buildings.