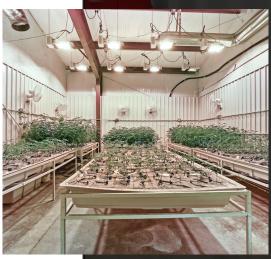

## 9,000 Sq Ft | 2023 Taxes: \$9,880 | MLS# 2436077

This property includes approximately 9 acres 34min. from Tulsa, close to Creek Nation Casino & Turner Turnpike, with an 9000 SF red iron steel structure. The building includes 15 rooms. The room structure includes 4 grow rooms, 2 veg rooms, 1 clone room, 1 mom room, 1200 SF pre-roll room, 2 bathrooms, 1 large break room, storage/safe room, 2 offices and a dry room. The sale includes a water well house. Additionally, the following items are being offered as part of the sale of the land and buildings: pre-roll machine, commercial grinder, trim machine, infusing machine and RV on site with utilities. See Realtor Remarks for more. Padsite - Availability to build more structures: house, buildings.

- 9,000 Sq Ft
- 15 Rooms
- 2023 Taxes: \$9,880
- 9.03 Acre lot
- 4 Grow rooms
- 2 Veg rooms
- 1 Clone room
- 1 Mom room

- 1200 SF pre-roll room
- 2 Bathrooms
- 1 Large break room
- Storage/safe room
- 2 offices and a dry room
- Water well house
- RV on site with utilities
- License will stay with the property