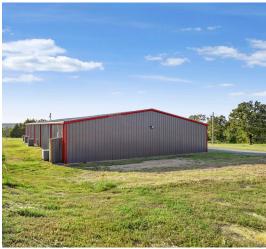

## 12670 S HWY 48, BRISTOW

CREEK COUNTY | APPROXIMATELY 9 ACRES | 9000 SF RED IRON STEEL STRUCTURE

## 9,000 Sq Ft | 2023 Taxes: \$9,880 | MLS# 2436077

This property includes approximately 9 acres 34min. from Tulsa, close to Creek Nation Casino & Turner Turnpike, with an 9000 SF red iron steel structure. The building includes 15 rooms. The room structure includes 4 grow rooms, 2 veg rooms, 1 clone room, 1 mom room, 1200 SF pre-roll room, 2 bathrooms, 1 large break room, storage/safe room, 2 offices and a dry room. The sale includes a water well house. Additionally, the following items are being offered as part of the sale of the land and buildings: pre-roll machine, commercial grinder, trim machine, infusing machine and RV on site with utilities. See Realtor Remarks for more. Padsite - Availability to build more structures: house, buildings.