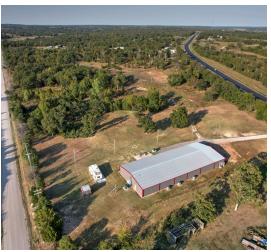

## 12670 S HWY 48, BRISTOW

CREEK COUNTY | APPROXIMATELY 9 ACRES | 9000 SF RED IRON STEEL STRUCTURE

## 9,000 Sq Ft | 2023 Taxes: \$9,880 | MLS# 2436077

This property includes approximately 9 acres 34min. from Tulsa, close to Creek Nation Casino & Turner Turnpike, with an 9000 SF red iron steel structure. The building includes 15 rooms. The room structure includes 4 grow rooms, 2 veg rooms, 1 clone room, 1 mom room, 1200 SF pre-roll room, 2 bathrooms, 1 large break room, storage/safe room, 2 offices and a dry room. The sale includes a water well house. Additionally, the following items are being offered as part of the sale of the land and buildings: pre-roll machine, commercial grinder, trim machine, infusing machine and RV on site with utilities. See Realtor Remarks for more. Padsite - Availability to build more structures: house, buildings.