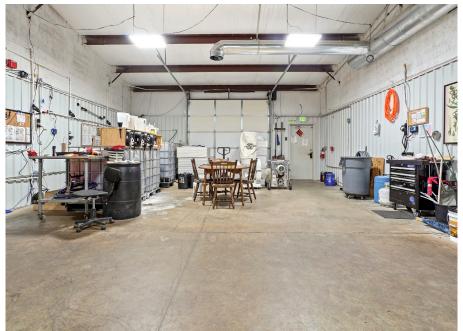

## 9,000 Sq Ft | 2023 Taxes: \$9,880 | MLS# 2436077

This property includes approximately 9 acres 34min. from Tulsa, close to Creek Nation Casino & Turner Turnpike, with an 9000 SF red iron steel structure. The building includes 15 rooms. The room structure includes 4 grow rooms, 2 veg rooms, 1 clone room, 1 mom room, 1200 SF pre-roll room, 2 bathrooms, 1 large break room, storage/safe room, 2 offices and a dry room. The sale includes a water well house. Additionally, the following items are being offered as part of the sale of the land and buildings: pre-roll machine, commercial grinder, trim machine, infusing machine and RV on site with utilities. See Realtor Remarks for more. Padsite - Availability to build more structures: house, buildings.

- 9,000 Sq Ft
- 15 Rooms
- 2023 Taxes: \$9,880
- 9.03 Acre lot
- 4 Grow rooms
- 2 Veg rooms
- 1 Clone room
- 1 Mom room

- 1200 SF pre-roll room
- 2 Bathrooms
- 1 Large break room
- Storage/safe room
- 2 offices and a dry room
- Water well house
- RV on site with utilities
- License will stay with the property