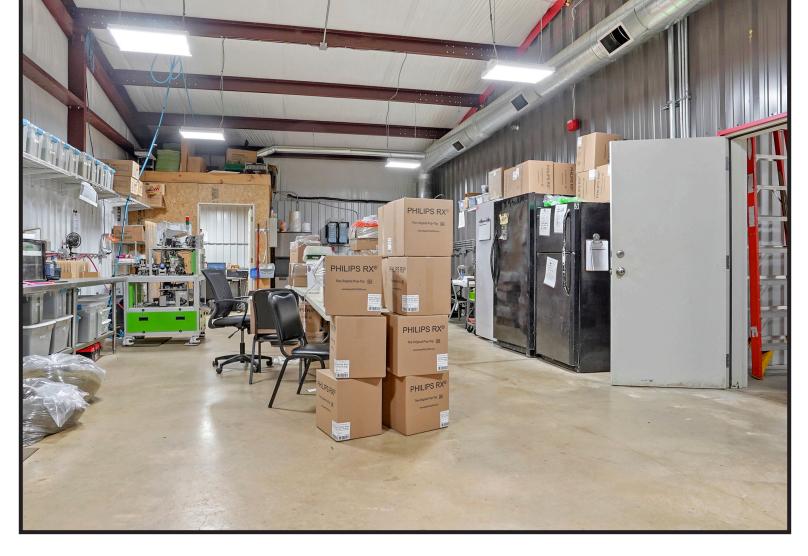

## 9,000 Sq Ft | 2023 Taxes: \$9,880 | MLS# 2436077

This property includes approximately 9 acres 34min. from Tulsa, close to Creek Nation Casino & Turner Turnpike, with an 9000 SF red iron steel structure. The building includes 15 rooms. The room structure includes 4 grow rooms, 2 veg rooms, 1 clone room, 1 mom room, 1200 SF pre-roll room, 2 bathrooms, 1 large break room, storage/safe room, 2 offices and a dry room. The sale includes a water well house. Additionally, the following items are being offered as part of the sale of the land and buildings: pre-roll machine, commercial grinder, trim machine, infusing machine and RV on site with utilities. See Realtor Remarks for more. Padsite - Availability to build more structures: house, buildings.

- 9,000 Sq Ft
- 15 Rooms
- 2023 Taxes: \$9,880
- 9.03 Acre lot
- 4 Grow rooms
- 2 Veg rooms
- 1 Clone room
- 1 Mom room

- 1200 SF pre-roll room
- 2 Bathrooms
- 1 Large break room
- Storage/safe room
- 2 offices and a dry room
- Water well house
- RV on site with utilities
- License will stay with the property