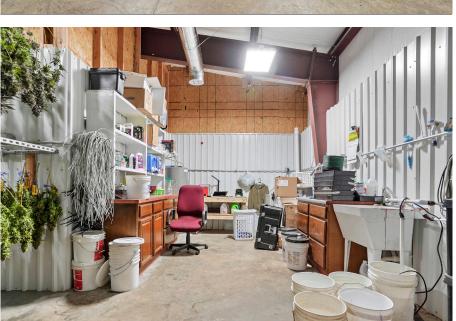

## 9,000 Sq Ft | 2023 Taxes: \$9,880 | MLS# 2436077

This property includes approximately 9 acres 34min. from Tulsa, close to Creek Nation Casino & Turner Turnpike, with an 9000 SF red iron steel structure. The building includes 15 rooms. The room structure includes 4 grow rooms, 2 veg rooms, 1 clone room, 1 mom room, 1200 SF pre-roll room, 2 bathrooms, 1 large break room, storage/safe room, 2 offices and a dry room. The sale includes a water well house. Additionally, the following items are being offered as part of the sale of the land and buildings: pre-roll machine, commercial grinder, trim machine, infusing machine and RV on site with utilities. See Realtor Remarks for more. Padsite - Availability to build more structures: house, buildings.

- 9,000 Sq Ft
- 15 Rooms
- 2023 Taxes: \$9,880
- 9.03 Acre lot
- 4 Grow rooms
- 2 Veg rooms
- 1 Clone room
- 1 Mom room

- 1200 SF pre-roll room
- 2 Bathrooms
- 1 Large break room
- Storage/safe room
- 2 offices and a dry room
- Water well house
- RV on site with utilities
- License will stay with the property