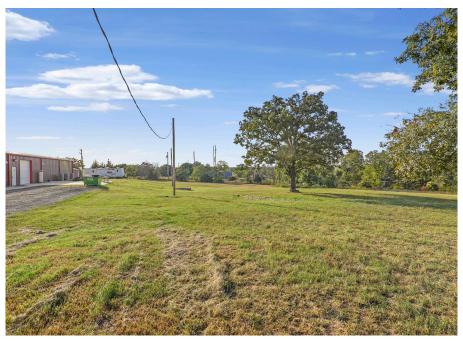

## 12670 S HWY 48, BRISTOW

CREEK COUNTY | APPROXIMATELY 9 ACRES | 9000 SF RED IRON STEEL STRUCTURE

## 9,000 Sq Ft | 2023 Taxes: \$9,880 | MLS# 2436077

This property includes approximately 9 acres 34min. from Tulsa, close to Creek Nation Casino & Turner Turnpike, with an 9000 SF red iron steel structure. The building includes 15 rooms. The room structure includes 4 grow rooms, 2 veg rooms, 1 clone room, 1 mom room, 1200 SF pre-roll room, 2 bathrooms, 1 large break room, storage/safe room, 2 offices and a dry room. The sale includes a water well house. Additionally, the following items are being offered as part of the sale of the land and buildings: pre-roll machine, commercial grinder, trim machine, infusing machine and RV on site with utilities. See Realtor Remarks for more. Padsite - Availability to build more structures: house, buildings.