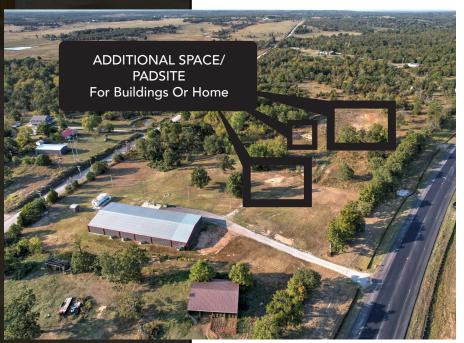

## 12670 S HWY 48, BRISTOW

CREEK COUNTY | APPROXIMATELY 9 ACRES | 9000 SF RED IRON STEEL STRUCTURE

## 9,000 Sq Ft | 2023 Taxes: \$9,880 | MLS# 2436077

This property includes approximately 9 acres 34min. from Tulsa, close to Creek Nation Casino & Turner Turnpike, with an 9000 SF red iron steel structure. The building includes 15 rooms. The room structure includes 4 grow rooms, 2 veg rooms, 1 clone room, 1 mom room, 1200 SF pre-roll room, 2 bathrooms, 1 large break room, storage/safe room, 2 offices and a dry room. The sale includes a water well house. Additionally, the following items are being offered as part of the sale of the land and buildings: pre-roll machine, commercial grinder, trim machine, infusing machine and RV on site with utilities. See Realtor Remarks for more. Padsite - Availability to build more structures: house, buildings.