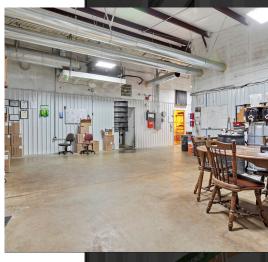

## 9,000 Sq Ft | 2023 Taxes: \$9,880 | MLS# 2436077

This property includes approximately 9 acres 34min. from Tulsa, close to Creek Nation Casino & Turner Turnpike, with an 9000 SF red iron steel structure. The building includes 15 rooms. The room structure includes 4 grow rooms, 2 veg rooms, 1 clone room, 1 mom room, 1200 SF pre-roll room, 2 bathrooms, 1 large break room, storage/safe room, 2 offices and a dry room. The sale includes a water well house. Additionally, the following items are being offered as part of the sale of the land and buildings: pre-roll machine, commercial grinder, trim machine, infusing machine and RV on site with utilities. See Realtor Remarks for more. Padsite - Availability to build more structures: house, buildings.

- 9,000 Sq Ft
- 15 Rooms
- 2023 Taxes: \$9,880
- 9.03 Acre lot
- 4 Grow rooms
- 2 Veg rooms
- 1 Clone room
- 1 Mom room

- 1200 SF pre-roll room
- 2 Bathrooms
- 1 Large break room
- Storage/safe room
- 2 offices and a dry room
- Water well house
- RV on site with utilities
- License will stay with the property