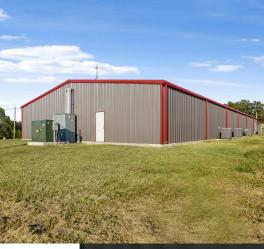

## 12670 S HWY 48, BRISTOW

CREEK COUNTY | APPROXIMATELY 9 ACRES | 9000 SF RED IRON STEEL STRUCTURE

## 9,000 Sq Ft | 2023 Taxes: \$9,880 | MLS# 2436077

This property includes approximately 9 acres 34min. from Tulsa, close to Creek Nation Casino & Turner Turnpike, with an 9000 SF red iron steel structure. The building includes 15 rooms. The room structure includes 4 grow rooms, 2 veg rooms, 1 clone room, 1 mom room, 1200 SF pre-roll room, 2 bathrooms, 1 large break room, storage/safe room, 2 offices and a dry room. The sale includes a water well house. Additionally, the following items are being offered as part of the sale of the land and buildings: pre-roll machine, commercial grinder, trim machine, infusing machine and RV on site with utilities. See Realtor Remarks for more. Padsite - Availability to build more structures: house, buildings.