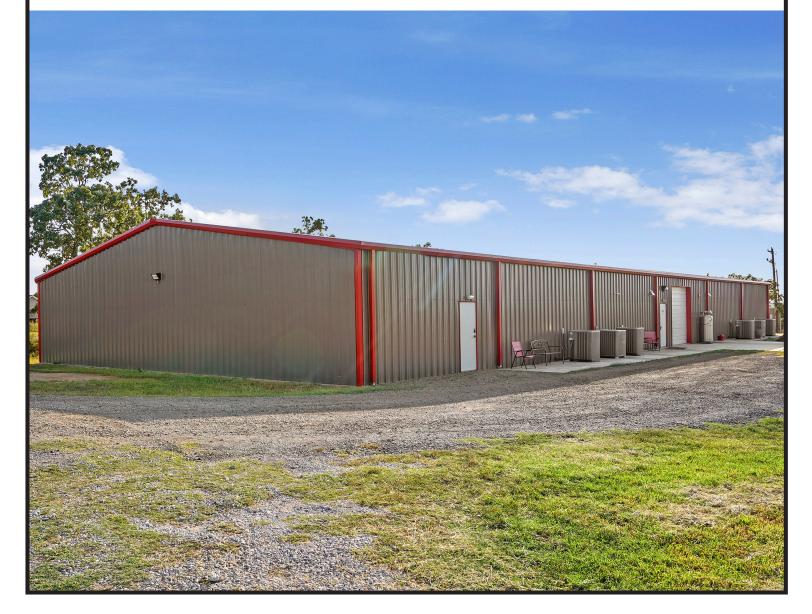

## 12670 S HWY 48, BRISTOW

CREEK COUNTY | APPROXIMATELY 9 ACRES | 9000 SF RED IRON STEEL STRUCTURE

## 9,000 Sq Ft | 2023 Taxes: \$9,880 | MLS# 2436077

This property includes approximately 9 acres 34min. from Tulsa, close to Creek Nation Casino & Turner Turnpike, with an 9000 SF red iron steel structure. The building includes 15 rooms. The room structure includes 4 grow rooms, 2 veg rooms, 1 clone room, 1 mom room, 1200 SF pre-roll room, 2 bathrooms, 1 large break room, storage/safe room, 2 offices and a dry room. The sale includes a water well house. Additionally, the following items are being offered as part of the sale of the land and buildings: pre-roll machine, commercial grinder, trim machine, infusing machine and RV on site with utilities. See Realtor Remarks for more. Padsite - Availability to build more structures: house, buildings.