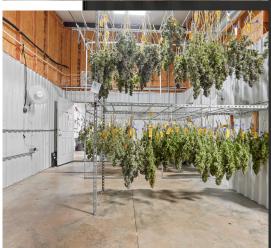

## 9,000 Sq Ft | 2023 Taxes: \$9,880 | MLS# 2436077

This property includes approximately 9 acres 34min. from Tulsa, close to Creek Nation Casino & Turner Turnpike, with an 9000 SF red iron steel structure. The building includes 15 rooms. The room structure includes 4 grow rooms, 2 veg rooms, 1 clone room, 1 mom room, 1200 SF pre-roll room, 2 bathrooms, 1 large break room, storage/safe room, 2 offices and a dry room. The sale includes a water well house. Additionally, the following items are being offered as part of the sale of the land and buildings: pre-roll machine, commercial grinder, trim machine, infusing machine and RV on site with utilities. See Realtor Remarks for more. Padsite - Availability to build more structures: house, buildings.

- 9,000 Sq Ft
- 15 Rooms
- 2023 Taxes: \$9,880
- 9.03 Acre lot
- 4 Grow rooms
- 2 Veg rooms
- 1 Clone room
- 1 Mom room

- 1200 SF pre-roll room
- 2 Bathrooms
- 1 Large break room
- Storage/safe room
- 2 offices and a dry room
- Water well house
- RV on site with utilities
- License will stay with the property