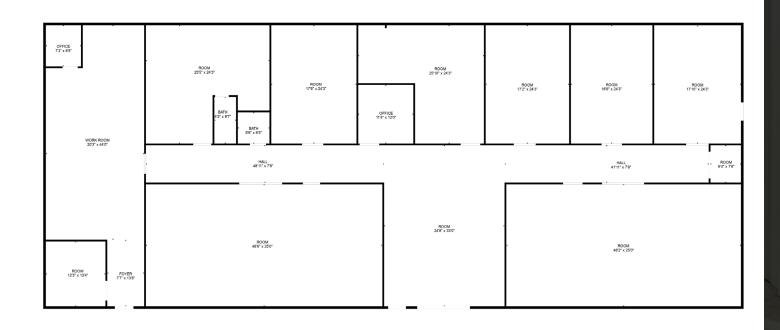

## 9,000 Sq Ft | 2023 Taxes: \$9,880 | MLS# 2436077

This property includes approximately 9 acres 34min. from Tulsa, close to Creek Nation Casino & Turner Turnpike, with an 9000 SF red iron steel structure. The building includes 15 rooms. The room structure includes 4 grow rooms, 2 veg rooms, 1 clone room, 1 mom room, 1200 SF pre-roll room, 2 bathrooms, 1 large break room, storage/safe room, 2 offices and a dry room. The sale includes a water well house. Additionally, the following items are being offered as part of the sale of the land and buildings: pre-roll machine, commercial grinder, trim machine, infusing machine and RV on site with utilities. See Realtor Remarks for more. Padsite - Availability to build more structures: house, buildings.

- 9,000 Sq Ft
- 15 Rooms
- 2023 Taxes: \$9,880
- 9.03 Acre lot
- 4 Grow rooms
- 2 Veg rooms
- 1 Clone room
- 1 Mom room

- 1200 SF pre-roll room
- 2 Bathrooms
- 1 Large break room
- Storage/safe room
- 2 offices and a dry room
- Water well house
- RV on site with utilities
- License will stay with the property