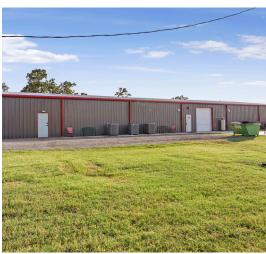

## 9,000 Sq Ft | 2023 Taxes: \$9,880 | MLS# 2436077

This property includes approximately 9 acres 34min. from Tulsa, close to Creek Nation Casino & Turner Turnpike, with an 9000 SF red iron steel structure. The building includes 15 rooms. The room structure includes 4 grow rooms, 2 veg rooms, 1 clone room, 1 mom room, 1200 SF pre-roll room, 2 bathrooms, 1 large break room, storage/safe room, 2 offices and a dry room. The sale includes a water well house. Additionally, the following items are being offered as part of the sale of the land and buildings: pre-roll machine, commercial grinder, trim machine, infusing machine and RV on site with utilities. See Realtor Remarks for more. Padsite - Availability to build more structures: house, buildings.