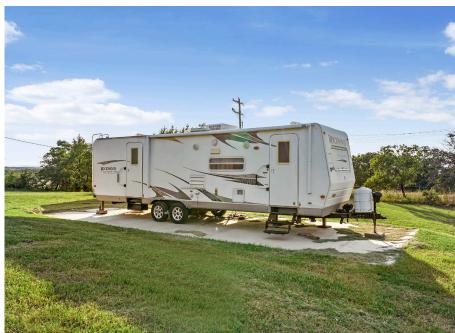

## 9,000 Sq Ft | 2023 Taxes: \$9,880 | MLS# 2436077

This property includes approximately 9 acres 34min. from Tulsa, close to Creek Nation Casino & Turner Turnpike, with an 9000 SF red iron steel structure. The building includes 15 rooms. The room structure includes 4 grow rooms, 2 veg rooms, 1 clone room, 1 mom room, 1200 SF pre-roll room, 2 bathrooms, 1 large break room, storage/safe room, 2 offices and a dry room. The sale includes a water well house. Additionally, the following items are being offered as part of the sale of the land and buildings: pre-roll machine, commercial grinder, trim machine, infusing machine and RV on site with utilities. See Realtor Remarks for more. Padsite - Availability to build more structures: house, buildings.

- 9,000 Sq Ft
- 15 Rooms
- 2023 Taxes: \$9,880
- 9.03 Acre lot
- 4 Grow rooms
- 2 Veg rooms
- 1 Clone room
- 1 Mom room

- 1200 SF pre-roll room
- 2 Bathrooms
- 1 Large break room
- Storage/safe room
- 2 offices and a dry room
- Water well house
- RV on site with utilities
- License will stay with the property