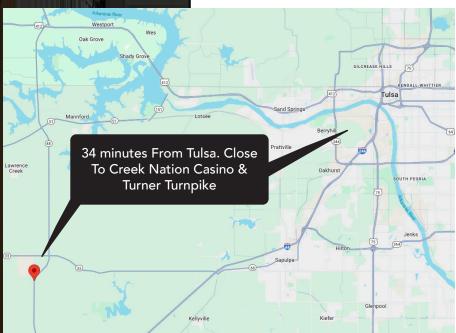

## 9,000 Sq Ft | 2023 Taxes: \$9,880 | MLS# 2436077

This property includes approximately 9 acres 34min. from Tulsa, close to Creek Nation Casino & Turner Turnpike, with an 9000 SF red iron steel structure. The building includes 15 rooms. The room structure includes 4 grow rooms, 2 veg rooms, 1 clone room, 1 mom room, 1200 SF pre-roll room, 2 bathrooms, 1 large break room, storage/safe room, 2 offices and a dry room. The sale includes a water well house. Additionally, the following items are being offered as part of the sale of the land and buildings: pre-roll machine, commercial grinder, trim machine, infusing machine and RV on site with utilities. See Realtor Remarks for more. Padsite - Availability to build more structures: house, buildings.