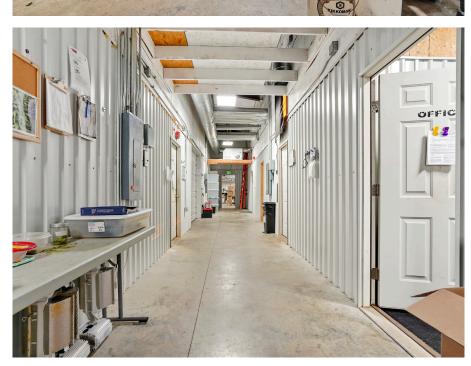

## 9,000 Sq Ft | 2023 Taxes: \$9,880 | MLS# 2436077

This property includes approximately 9 acres 34min. from Tulsa, close to Creek Nation Casino & Turner Turnpike, with an 9000 SF red iron steel structure. The building includes 15 rooms. The room structure includes 4 grow rooms, 2 veg rooms, 1 clone room, 1 mom room, 1200 SF pre-roll room, 2 bathrooms, 1 large break room, storage/safe room, 2 offices and a dry room. The sale includes a water well house. Additionally, the following items are being offered as part of the sale of the land and buildings: pre-roll machine, commercial grinder, trim machine, infusing machine and RV on site with utilities. See Realtor Remarks for more. Padsite - Availability to build more structures: house, buildings.

- 9,000 Sq Ft
- 15 Rooms
- 2023 Taxes: \$9,880
- 9.03 Acre lot
- 4 Grow rooms
- 2 Veg rooms
- 1 Clone room
- 1 Mom room

- 1200 SF pre-roll room
- 2 Bathrooms
- 1 Large break room
- Storage/safe room
- 2 offices and a dry room
- Water well house
- RV on site with utilities
- License will stay with the property