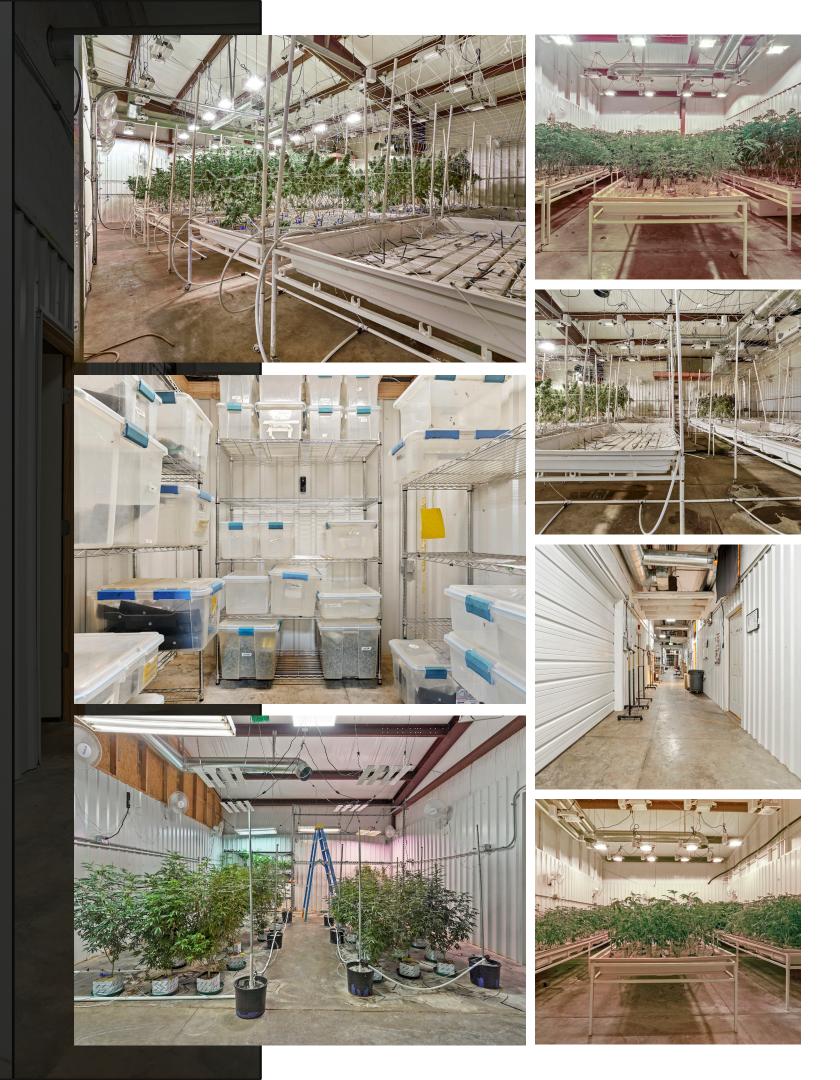

## 9,000 Sq Ft | 2023 Taxes: \$9,880 | MLS# 2436077

This property includes approximately 9 acres 34min. from Tulsa, close to Creek Nation Casino & Turner Turnpike, with an 9000 SF red iron steel structure. The building includes 15 rooms. The room structure includes 4 grow rooms, 2 veg rooms, 1 clone room, 1 mom room, 1200 SF pre-roll room, 2 bathrooms, 1 large break room, storage/safe room, 2 offices and a dry room. The sale includes a water well house. Additionally, the following items are being offered as part of the sale of the land and buildings: pre-roll machine, commercial grinder, trim machine, infusing machine and RV on site with utilities. See Realtor Remarks for more. Padsite - Availability to build more structures: house, buildings.

- 9,000 Sq Ft
- 15 Rooms
- 2023 Taxes: \$9,880
- 9.03 Acre lot
- 4 Grow rooms
- 2 Veg rooms
- 1 Clone room
- 1 Mom room

- 1200 SF pre-roll room
- 2 Bathrooms
- 1 Large break room
- Storage/safe room
- 2 offices and a dry room
- Water well house
- RV on site with utilities
- License will stay with the property