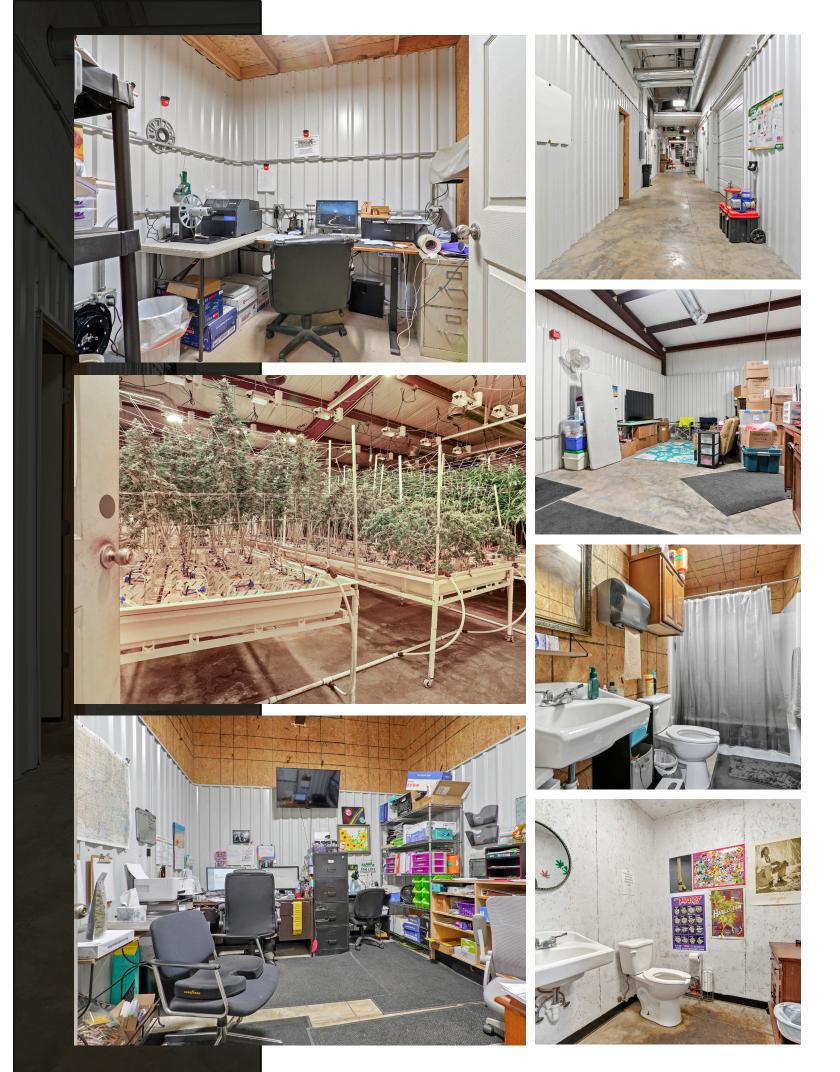

## 9,000 Sq Ft | 2023 Taxes: \$9,880 | MLS# 2436077

This property includes approximately 9 acres 34min. from Tulsa, close to Creek Nation Casino & Turner Turnpike, with an 9000 SF red iron steel structure. The building includes 15 rooms. The room structure includes 4 grow rooms, 2 veg rooms, 1 clone room, 1 mom room, 1200 SF pre-roll room, 2 bathrooms, 1 large break room, storage/safe room, 2 offices and a dry room. The sale includes a water well house. Additionally, the following items are being offered as part of the sale of the land and buildings: pre-roll machine, commercial grinder, trim machine, infusing machine and RV on site with utilities. See Realtor Remarks for more. Padsite - Availability to build more structures: house, buildings.

- 9,000 Sq Ft
- 15 Rooms
- 2023 Taxes: \$9,880
- 9.03 Acre lot
- 4 Grow rooms
- 2 Veg rooms
- 1 Clone room
- 1 Mom room

- 1200 SF pre-roll room
- 2 Bathrooms
- 1 Large break room
- Storage/safe room
- 2 offices and a dry room
- Water well house
- RV on site with utilities
- License will stay with the property