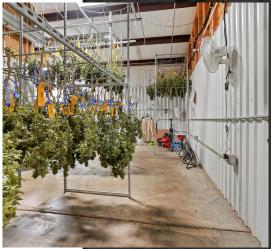

## 9,000 Sq Ft | 2023 Taxes: \$9,880 | MLS# 2436077

This property includes approximately 9 acres 34min. from Tulsa, close to Creek Nation Casino & Turner Turnpike, with an 9000 SF red iron steel structure. The building includes 15 rooms. The room structure includes 4 grow rooms, 2 veg rooms, 1 clone room, 1 mom room, 1200 SF pre-roll room, 2 bathrooms, 1 large break room, storage/safe room, 2 offices and a dry room. The sale includes a water well house. Additionally, the following items are being offered as part of the sale of the land and buildings: pre-roll machine, commercial grinder, trim machine, infusing machine and RV on site with utilities. See Realtor Remarks for more. Padsite - Availability to build more structures: house, buildings.

- 9,000 Sq Ft
- 15 Rooms
- 2023 Taxes: \$9,880
- 9.03 Acre lot
- 4 Grow rooms
- 2 Veg rooms
- 1 Clone room
- 1 Mom room

- 1200 SF pre-roll room
- 2 Bathrooms
- 1 Large break room
- Storage/safe room
- 2 offices and a dry room
- Water well house
- RV on site with utilities
- License will stay with the property