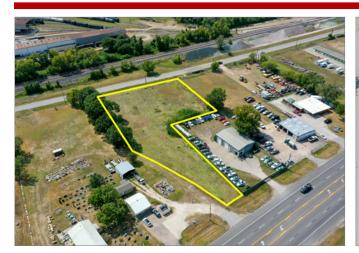

## 00 S VELASCO HIGHWAY 288B

Angleton, Texas 77065

Property Type: Commercial

Lot Size: 64,469 Sqft Sale Type: Investment

## **ABOUT THIS PROPERTY**

Discover endless potential on this spacious 1.4-acre lot in 1 T Tinsley. Located off Highways 35 and 288, residents are a short drive from central Angleton, LJ Commons Shopping Center, and Galveston Island. Enjoy outdoor recreation at the nearby Brazoria Natural Wildlife Refuge, Surfside Beach, San Luis Beach, and San Bernard National Wildlife Refuge. Nearby schools are a part of the Angleton ISD.

## **PROPERTY HIGHLIGHTS:**

- 1. Versatile space on a 1.4 acre lot
- 2. Near beaches and wildlife refuges
- 3. Short drive to shopping and Galveston

(281) 861-4624 THELOKENGROUP.COM