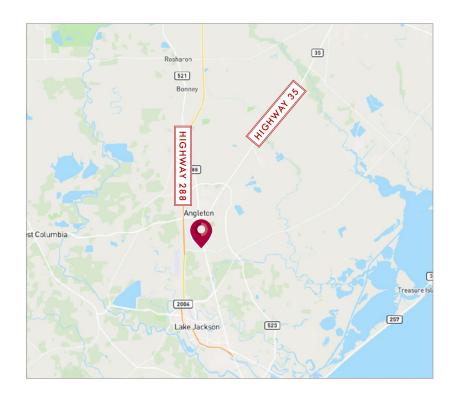

## **ABOUT THIS PROPERTY**

Discover endless potential on this spacious 1.4-acre lot in 1 T Tinsley. Located off Highways 35 and 288, residents are a short drive from central Angleton, LJ Commons Shopping Center, and Galveston Island. Enjoy outdoor recreation at the nearby Brazoria Natural Wildlife Refuge, Surfside Beach, San Luis Beach, and San Bernard National Wildlife Refuge. Nearby schools are a part of the Angleton ISD.