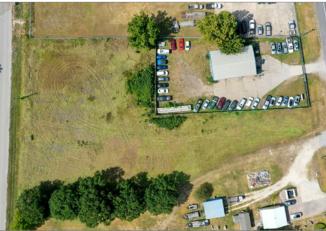

## 00 S VELASCO HIGHWAY 288B

Angleton, Texas 77065

Property Type: Commercial

Lot Size: 64,469 Sqft Sale Type: Investment

## **ABOUT THIS PROPERTY**

Discover endless potential on this spacious 1.4-acre lot in 1 T Tinsley. Located off Highways 35 and 288, residents are a short drive from central Angleton, LJ Commons Shopping Center, and Galveston Island. Enjoy outdoor recreation at the nearby Brazoria Natural Wildlife Refuge, Surfside Beach, San Luis Beach, and San Bernard National Wildlife Refuge. Nearby schools are a part of the Angleton ISD.

## **PROPERTY HIGHLIGHTS:**

- 1. Versatile space on a 1.4 acre lot
- 2. Near beaches and wildlife refuges
- 3. Short drive to shopping and Galveston

(281) 861-4624 THELOKENGROUP.COM