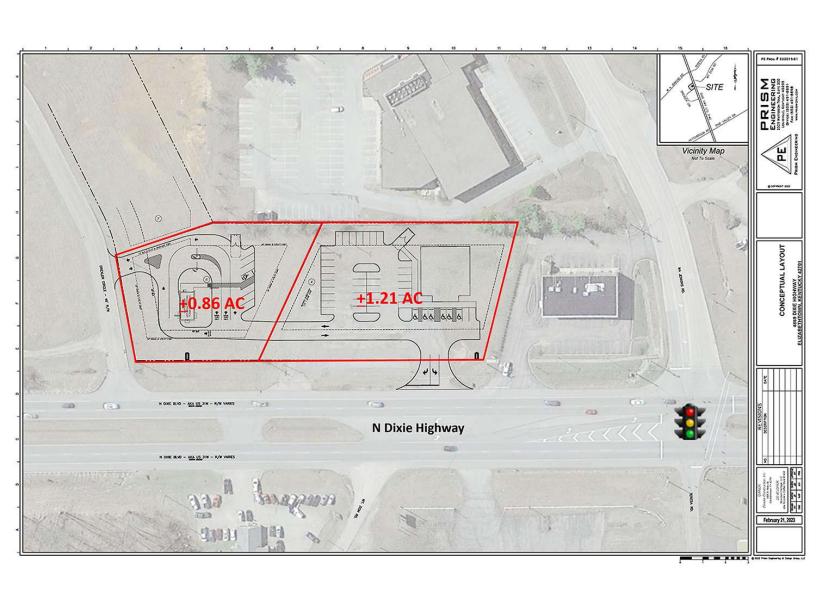

### **Property Highlights**

- +/-.86 2.07 AC of development land available
- Located at the corner of North Dixie Highway and Drexler Circle
- Adjacent to Baskin Robbins and Papa Johns and in front of John Hardin High School, Bluegrass Middle School and New Highlands Elementary School
- +/-450 feet of direct frontage on North Dixie Highway
- Area retailers include Walmart, Lowe's, Kroger, Target, Home Depot, Burke's Outlet, Academy Sports, Hobby Lobby, Sam's Club, Menard's and more
- Elizabethtown is situated at the intersection of three major highways:
   I-65, Bluegrass Parkway and the Western KY Parkway
- Fort Knox Military Reservation, the sixth largest urban community in KY, is +14 miles north and a population of over 40,000 soldiers, family members and civilian employees

### Offering Summary

| Sale Price: | \$1,000,000 (\$483,091.78/AC) |
|-------------|-------------------------------|
| Lease Rate: | Contact Agent                 |
| Lot Size:   | 0.86 - 2.07 Acres             |
| Zoning:     | Commercial                    |