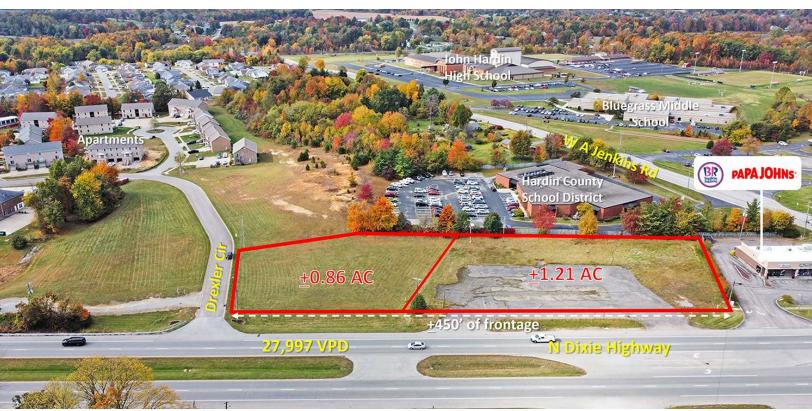

## Elizabethtown Development Land

4897 N Dixie Hwy Elizabethtown, Kentucky 42701

### **Property Highlights**

- +/-.86 2.07 AC of development land available
- Located at the corner of North Dixie Highway and Drexler Circle
- Adjacent to Baskin Robbins and Papa Johns and in front of John Hardin High School, Bluegrass Middle School and New Highlands Elementary School
- +/-450 feet of direct frontage on North Dixie Highway
- Area retailers include Walmart, Lowe's, Kroger, Target, Home Depot, Burke's Outlet, Academy Sports, Hobby Lobby, Sam's Club, Menard's and more
- Elizabethtown is situated at the intersection of three major highways:
   I-65, Bluegrass Parkway and the Western KY Parkway
- Fort Knox Military Reservation, the sixth largest urban community in KY, is +14 miles north and a population of over 40,000 soldiers, family members and civilian employees

### Offering Summary

| Sale Price: | \$1,000,000 (\$483,091.78/AC) |
|-------------|-------------------------------|
| Lease Rate: | Contact Agent                 |
| Lot Size:   | 0.86 - 2.07 Acres             |
| Zoning:     | Commercial                    |