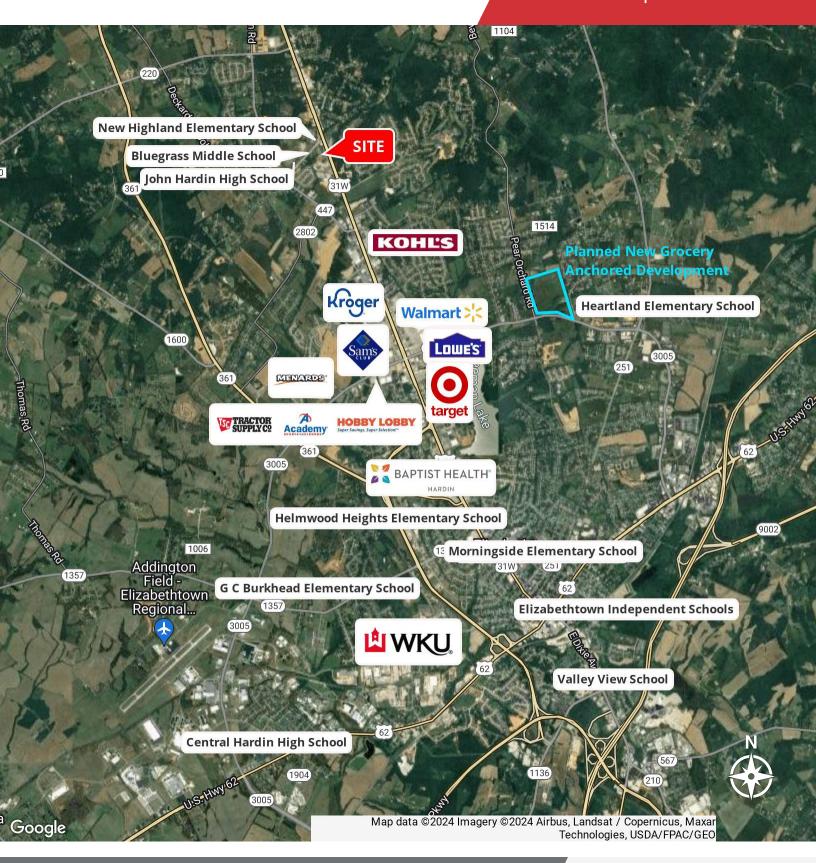

### **Property Highlights**

- +/-.86 2.07 AC of development land available
- Located at the corner of North Dixie Highway and Drexler Circle
- Adjacent to Baskin Robbins and Papa Johns and in front of John Hardin High School, Bluegrass Middle School and New Highlands Elementary School
- +/-450 feet of direct frontage on North Dixie Highway
- Area retailers include Walmart, Lowe's, Kroger, Target, Home Depot, Burke's Outlet, Academy Sports, Hobby Lobby, Sam's Club, Menard's and more
- Elizabethtown is situated at the intersection of three major highways:
   I-65, Bluegrass Parkway and the Western KY Parkway
- Fort Knox Military Reservation, the sixth largest urban community in KY, is +14 miles north and a population of over 40,000 soldiers, family members and civilian employees