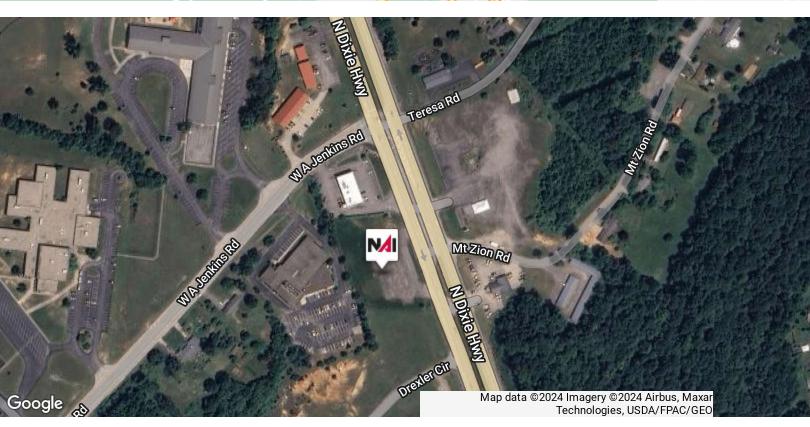

## Elizabethtown Development Land

4897 N Dixie Hwy Elizabethtown, Kentucky 42701

### **Property Highlights**

- +/-.86 2.07 AC of development land available
- Located at the corner of North Dixie Highway and Drexler Circle
- Adjacent to Baskin Robbins and Papa Johns and in front of John Hardin High School, Bluegrass Middle School and New Highlands Elementary School
- +/-450 feet of direct frontage on North Dixie Highway
- Area retailers include Walmart, Lowe's, Kroger, Target, Home Depot, Burke's Outlet, Academy Sports, Hobby Lobby, Sam's Club, Menard's and more
- Elizabethtown is situated at the intersection of three major highways:
   I-65, Bluegrass Parkway and the Western KY Parkway
- Fort Knox Military Reservation, the sixth largest urban community in KY, is +14 miles north and a population of over 40,000 soldiers, family members and civilian employees