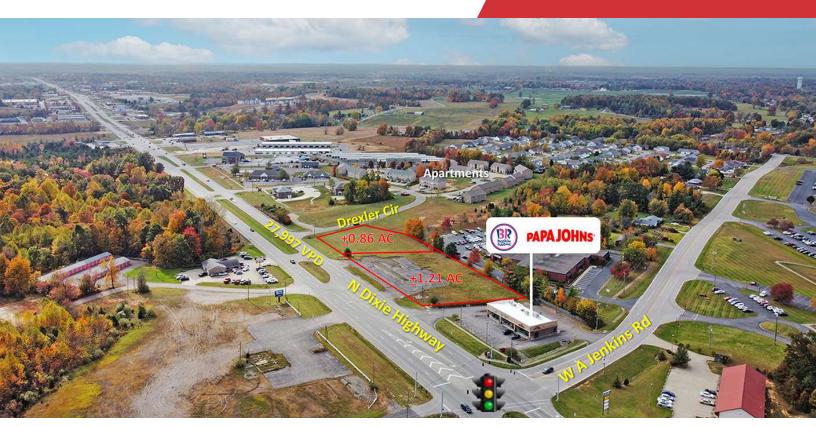

## Elizabethtown Development Land

4897 N Dixie Hwy Elizabethtown, Kentucky 42701

### **Property Highlights**

- +/-.86 2.07 AC of development land available
- Located at the corner of North Dixie Highway and Drexler Circle
- Adjacent to Baskin Robbins and Papa Johns and in front of John Hardin High School, Bluegrass Middle School and New Highlands Elementary School
- +/-450 feet of direct frontage on North Dixie Highway
- Area retailers include Walmart, Lowe's, Kroger, Target, Home Depot, Burke's Outlet, Academy Sports, Hobby Lobby, Sam's Club, Menard's and more
- Elizabethtown is situated at the intersection of three major highways:
   I-65, Bluegrass Parkway and the Western KY Parkway
- Fort Knox Military Reservation, the sixth largest urban community in KY, is +14 miles north and a population of over 40,000 soldiers, family members and civilian employees

### Offering Summary

| Sale Price: | \$1,000,000 (\$483,091.78/AC) |
|-------------|-------------------------------|
| Lease Rate: | Contact Agent                 |
| Lot Size:   | 0.86 - 2.07 Acres             |
| Zoning:     | Commercial                    |