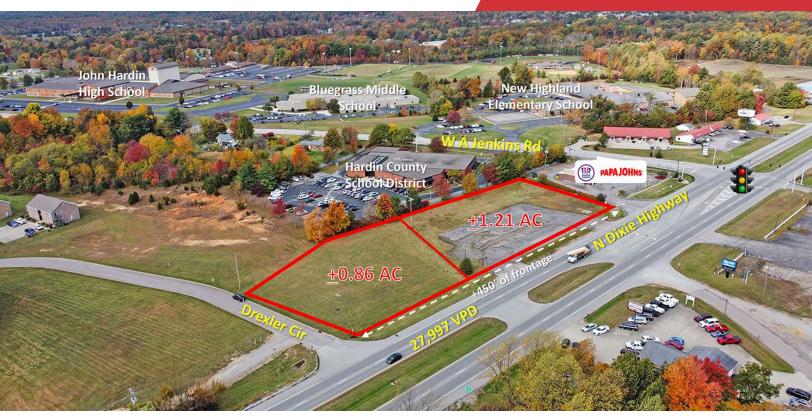

## Elizabethtown Development Land

4897 N Dixie Hwy Elizabethtown, Kentucky 42701

### **Property Highlights**

- +/-.86 2.07 AC of development land available
- Located at the corner of North Dixie Highway and Drexler Circle
- Adjacent to Baskin Robbins and Papa Johns and in front of John Hardin High School, Bluegrass Middle School and New Highlands Elementary School
- +/-450 feet of direct frontage on North Dixie Highway
- Area retailers include Walmart, Lowe's, Kroger, Target, Home Depot, Burke's Outlet, Academy Sports, Hobby Lobby, Sam's Club, Menard's and more
- Elizabethtown is situated at the intersection of three major highways:
   I-65, Bluegrass Parkway and the Western KY Parkway
- Fort Knox Military Reservation, the sixth largest urban community in KY, is +14 miles north and a population of over 40,000 soldiers, family members and civilian employees

### Offering Summary

| Sale Price: | \$1,000,000 (\$483,091.78/AC) |
|-------------|-------------------------------|
| Lease Rate: | Contact Agent                 |
| Lot Size:   | 0.86 - 2.07 Acres             |
| Zoning:     | Commercial                    |