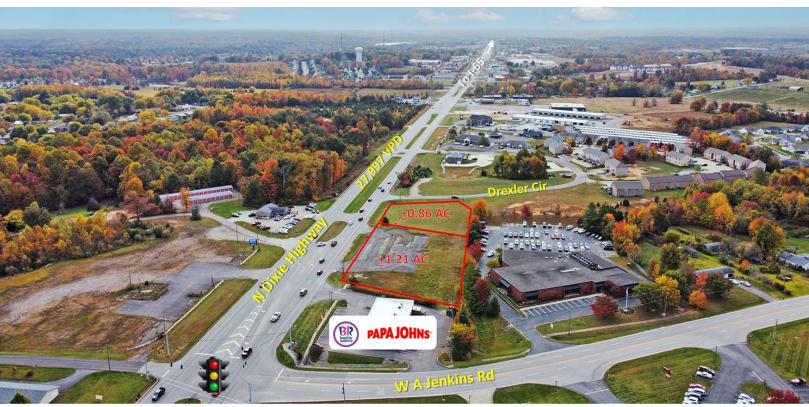

## Elizabethtown Development Land

4897 N Dixie Hwy Elizabethtown, Kentucky 42701

### **Property Highlights**

- +/-.86 2.07 AC of development land available
- Located at the corner of North Dixie Highway and Drexler Circle
- Adjacent to Baskin Robbins and Papa Johns and in front of John Hardin High School, Bluegrass Middle School and New Highlands Elementary School
- +/-450 feet of direct frontage on North Dixie Highway
- Area retailers include Walmart, Lowe's, Kroger, Target, Home Depot, Burke's Outlet, Academy Sports, Hobby Lobby, Sam's Club, Menard's and more
- Elizabethtown is situated at the intersection of three major highways:
   I-65, Bluegrass Parkway and the Western KY Parkway
- Fort Knox Military Reservation, the sixth largest urban community in KY, is +14 miles north and a population of over 40,000 soldiers, family members and civilian employees

### Offering Summary

| Sale Price: | \$1,000,000 (\$483,091.78/AC) |
|-------------|-------------------------------|
| Lease Rate: | Contact Agent                 |
| Lot Size:   | 0.86 - 2.07 Acres             |
| Zoning:     | Commercial                    |