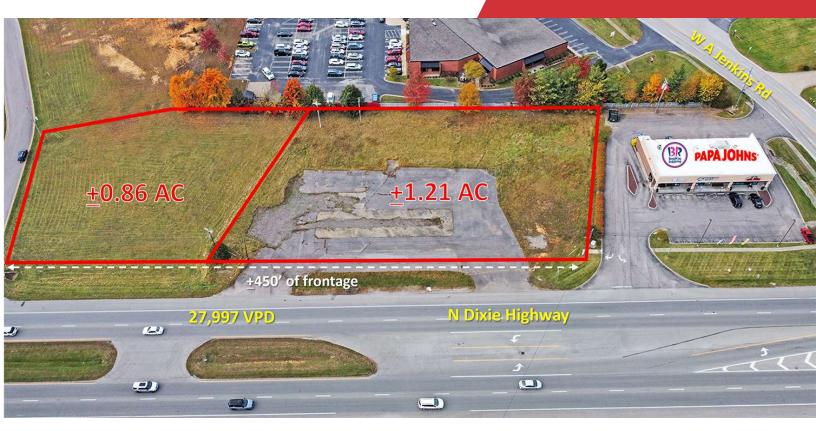

## Elizabethtown Development Land

4897 N Dixie Hwy Elizabethtown, Kentucky 42701

### **Property Highlights**

- +/-.86 2.07 AC of development land available
- Located at the corner of North Dixie Highway and Drexler Circle
- Adjacent to Baskin Robbins and Papa Johns and in front of John Hardin High School, Bluegrass Middle School and New Highlands Elementary School
- +/-450 feet of direct frontage on North Dixie Highway
- Area retailers include Walmart, Lowe's, Kroger, Target, Home Depot, Burke's Outlet, Academy Sports, Hobby Lobby, Sam's Club, Menard's and more
- Elizabethtown is situated at the intersection of three major highways:
   I-65, Bluegrass Parkway and the Western KY Parkway
- Fort Knox Military Reservation, the sixth largest urban community in KY, is +14 miles north and a population of over 40,000 soldiers, family members and civilian employees

### Offering Summary

| Sale Price: | \$1,000,000 (\$483,091.78/AC) |
|-------------|-------------------------------|
| Lease Rate: | Contact Agent                 |
| Lot Size:   | 0.86 - 2.07 Acres             |
| Zoning:     | Commercial                    |