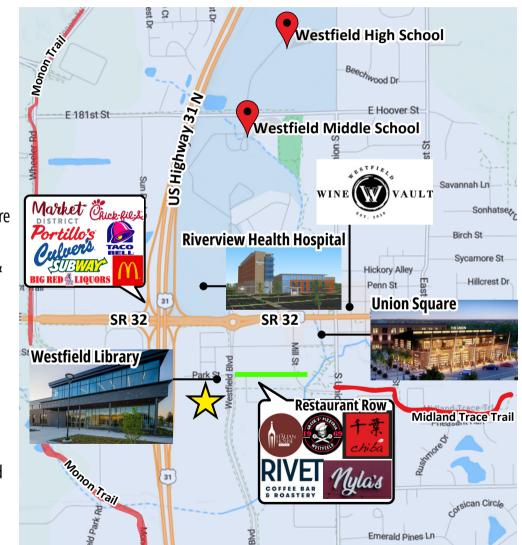

# Union Square

| Riverview Health Hospital |         |  |
|---------------------------|---------|--|
|                           | Riveren |  |
|                           |         |  |
|                           |         |  |
| i parte                   |         |  |

- +/- 100 Residential Units
- 10,000 SF of Retail / Office
- Located in the Heart of Downtown Westfield
- Emergency Room and Urgent Care
- ER Hours: 24/7
- Services Include: Surgery, Bone & Breast Center, Orthopedics, Rehabilitation Therapy
- New \$17M Public Library
- Built in 2024
- 45,000 SF Building
- Steps from Downtown Westfield