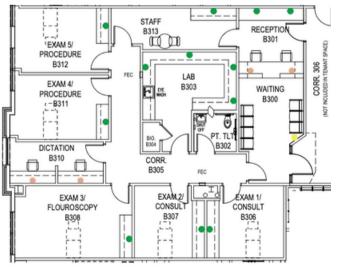

| AVAILABLE SF:           | 2,397 SF        |           |
|-------------------------|-----------------|-----------|
| LEASE RATE:             | \$25.00 PSF NNN | d         |
| DELIVERY:               | Q1 2025         |           |
| AVG HH INCOME (5MI):    | \$ 132,926      | zZi       |
| POPULATION (5 MI):      | 119,156         | Pas       |
| KW COMMERCIAL 8555 N Ri | iver Road, BOBE | SY BURLAS |