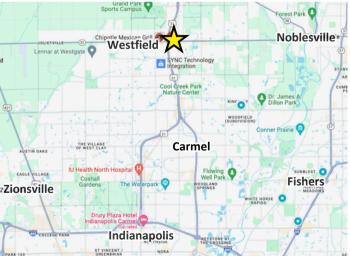

## MEDICAL OFFICE 17300 Westfield Blvd, Westfield, IN 46074

Brand new high-quality medical office space coming to the heart of Westfield, IN. Slated for completion in Q1 2025, this Class A Medical Office space is situated near the intersection of US 31 and SR 32. Join a high-quality Tenant mix servicing the quickly growing population of central Indiana.

| AVAILABLE SF:           | 2,397 SF        |           |
|-------------------------|-----------------|-----------|
| LEASE RATE:             | \$25.00 PSF NNN | d         |
| DELIVERY:               | Q1 2025         |           |
| AVG HH INCOME (5MI):    | \$ 132,926      | zZi       |
| POPULATION (5 MI):      | 119,156         | Pas       |
| KW COMMERCIAL 8555 N Ri | iver Road, BOBE | SY BURLAS |