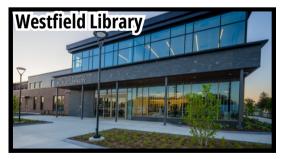

- +/- 100 Residential Units
- 10,000 SF of Retail / Office
- Located in the Heart of Downtown Westfield
- Emergency Room and Urgent Care
- ER Hours: 24/7
- Services Include: Surgery, Bone & Breast Center, Orthopedics, Rehabilitation Therapy
- New \$17M Public Library
- Built in 2024
- 45,000 SF Building
- Steps from Downtown Westfield