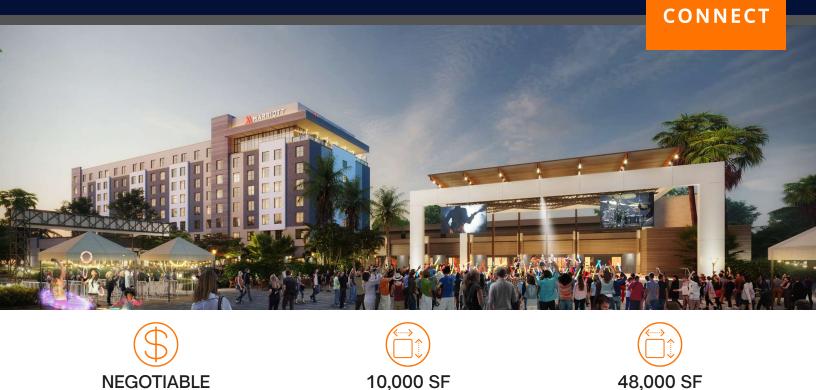

## MARRIOTT RESORT HOTEL & SPA RETAIL PADS FOR LEASE 600 US-41 | Palmetto, FL 34221 Retail Property For Lease

INDOOR MEETING SPACE

This project offers a unique waterfront location with stunning views. It attracts both locals and tourists, creating opportunities for businesses to capitalize on leisure and recreation. With outdoor seating, and nearby activities, tenants can create an inviting shopping and retail experience. Its strategic placement near popular waterfront areas enhances visibility and accessibility, making it an ideal destination for visitors and locals seeking a one-of-a-kind retail experience in a beautiful setting.

- Stunning water views
- High visibility in a resort setting
- Access to hotel guests & local shoppers

PSF

Outdoor seating potential

5601 Mariner St #220

Tampa, FL 33609

LOCRE.COM

Near popular attractions & activities