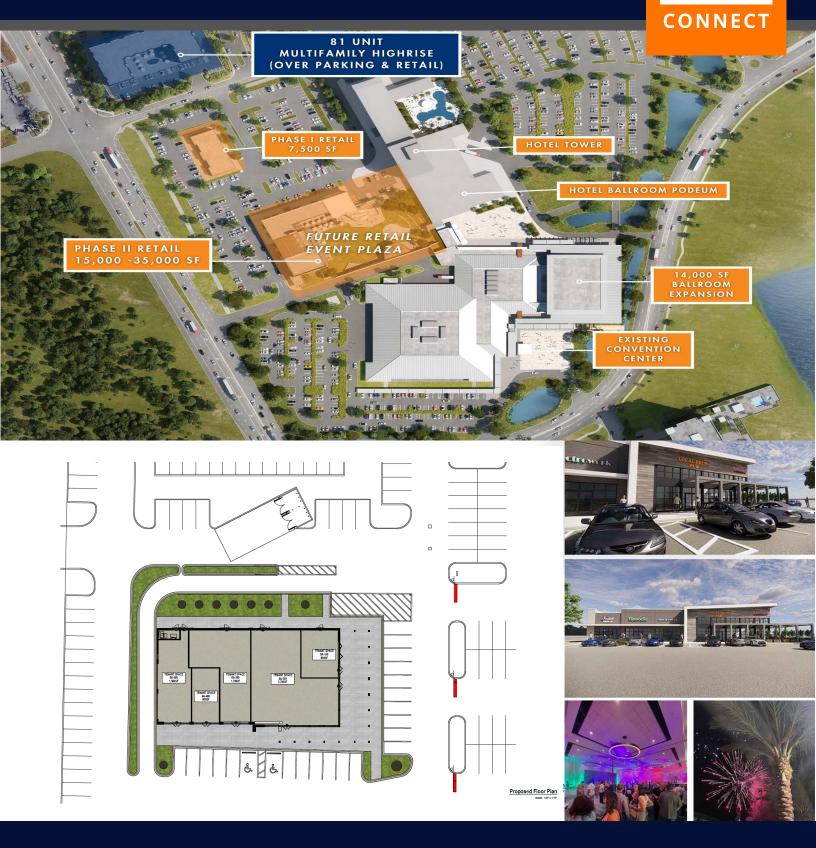

## MARRIOTT RESORT HOTEL & SPA RETAIL PADS FOR LEASE 600 US-41 | Palmetto, FL 34221 Retail Property For Lease

INDOOR MEETING SPACE

This project offers a unique waterfront location with stunning views. It attracts both locals and tourists, creating opportunities for businesses to capitalize on leisure and recreation. With outdoor seating, and nearby activities, tenants can create an inviting shopping and retail experience. Its strategic placement near popular waterfront areas enhances visibility and accessibility, making it an ideal destination for visitors and locals seeking a one-of-a-kind retail experience in a beautiful setting.

- Stunning water views
- High visibility in a resort setting
- Access to hotel guests & local shoppers

PSF

Outdoor seating potential

5601 Mariner St #220

Tampa, FL 33609

LOCRE.COM

Near popular attractions & activities

## MARRIOTT RESORT HOTEL & SPA RETAIL PADS FOR LEASE 600 US-41 | Palmetto, FL 34221 Retail Property For Lease

Paul Rutledge Senior Broker Associate D: 813.999.1942 C: 941.228.2198

Information obtained from owner(s) or other sources deemed reliable. We have no reason to doubt its accuracy, but cannot guarantee it. All properties subject to change or withdrawal without notice.