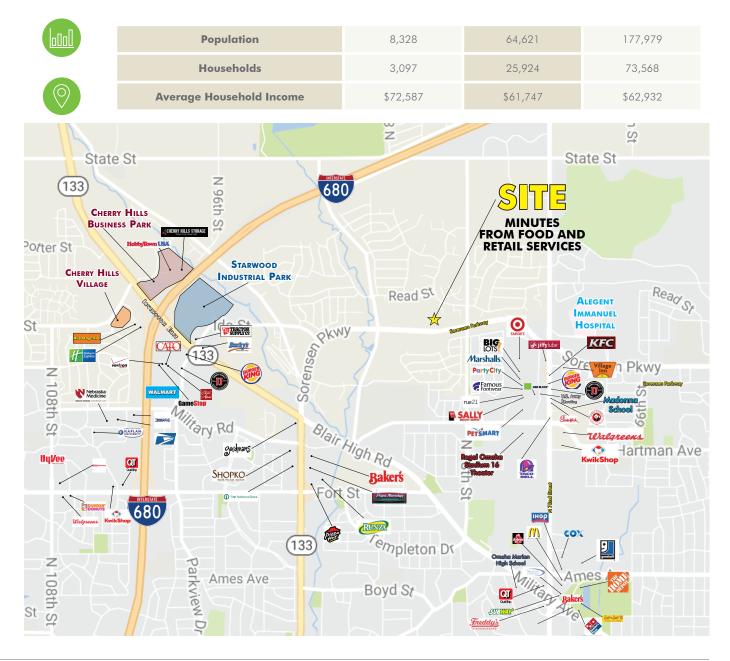

### **PROPERTY INFO**

- + Large, flat site with excellent access to Sorensen Parkway
- + Close to 72nd & Crowne Point shopping, restaurants and movie theatre
- + Omaha Public Schools
- + Development ground located in well established neighborhood
- + Zoned: R4-PUD