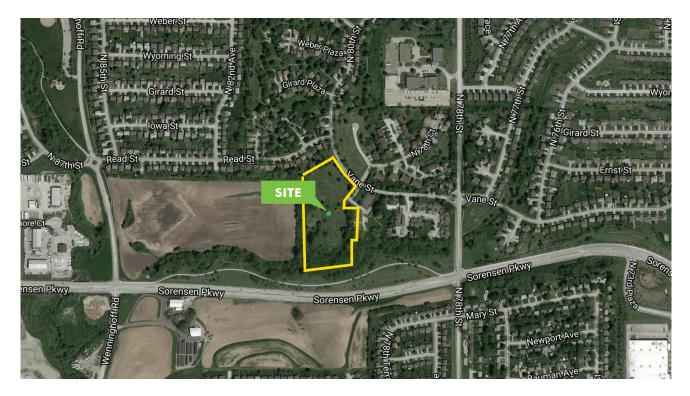

### **PROPERTY INFO**

- + Large, flat site with excellent access to Sorensen Parkway
- + Close to 72nd & Crowne Point shopping, restaurants and movie theatre
- + Omaha Public Schools
- + Development ground located in well established neighborhood
- + Zoned: R4-PUD