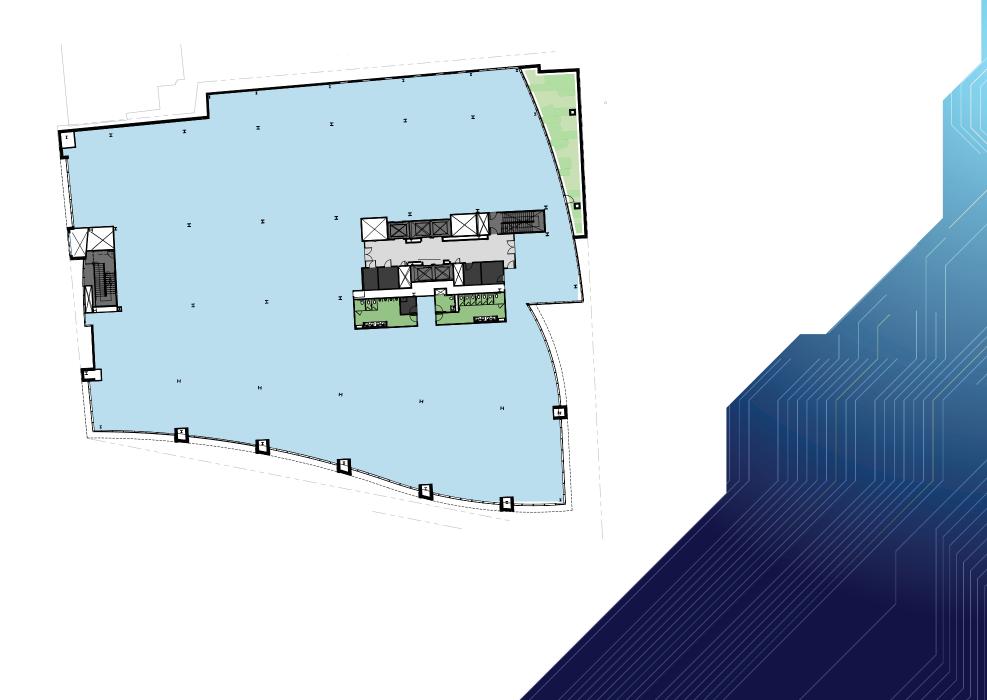

### SAMPLE FLOOR PLAN 4TH-8TH FLOORS

30,000 RSF | 15' slab height | flexible floor plan with excellent column spacing + offset building core