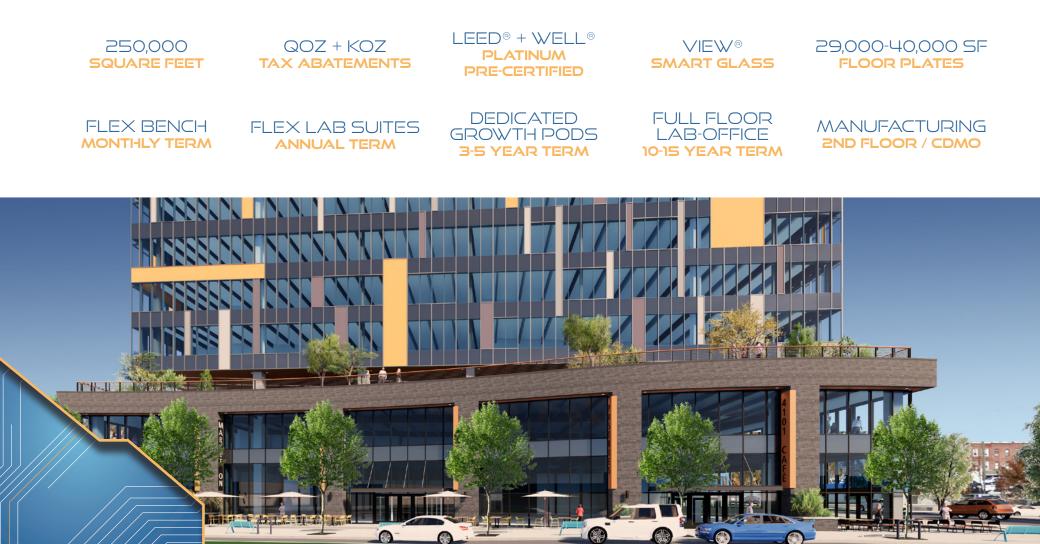

# 250,000 RSF LAB/OFFICE/GMP SPACE AVAILABLE

### PROPERTY OVERVIEW

3.0 University Place is a 250,000 SF Class A commercial lab + office building, a flagship of social and environmental responsibility.

Built for generations that demand both from its workplace. It also redefines what an amenity space means.

3.0 University Place is committed to providing a dedicated shared space within the building that brings entrepreneurs, start-ups, and companies together.

Transforming industries. Fueling innovation.

Committed to creating a healthier indoor environment with low operating costs, 3.0 University Place is designed with innovative features like View<sup>®</sup> dynamic windows that lead to greater employee productivity and satisfaction.

#### EXCEPTIONAL INDOOR AIR QUALITY 100% Filtered + UV Outside Air

VIEW<sup>®</sup> SMART GLASS No Blinds, Heat, or Glare

SEMCO CHILLED BEAMS MERV-15 Filtration

GREEN ROOF 14,495 SF 100% Outdoor Water Savings

ENERGY SAVINGS Anticipated 40-70%

> LEADING THE LIFE SCIENCE INDUSTRY IN WELLNESS + SUSTAINABILITY

UNRESTRICTED GROWTH + CUSTOMIZATION

PURPOSE-BUILT MANUFACTURING FLOOR

QOZ + KOZ BENEFITS

CAMPUS SHUTTLE, TRANSIT ACCESS + ON-SITE PARKING

LEED + WELL PLATINUM PRE-CERTIFIED

MARKET STREET SIGNAGE OPPORTUNITY

40,000 RSF | 16'6"-18' slab height | manufacturing capability