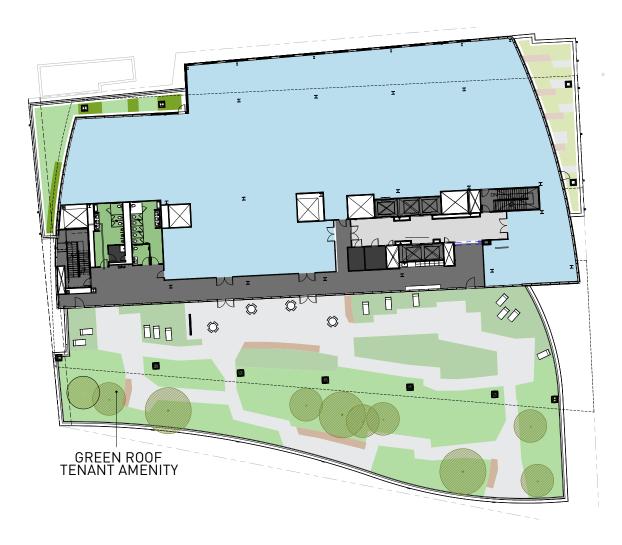

#### EXCEPTIONAL INDOOR AIR QUALITY 100% Filtered + UV Outside Air

VIEW<sup>®</sup> SMART GLASS No Blinds, Heat, or Glare

SEMCO CHILLED BEAMS MERV-15 Filtration

GREEN ROOF 14,495 SF 100% Outdoor Water Savings

#### 20,000 RSF | 18' slab height | 14,495 SF green roof