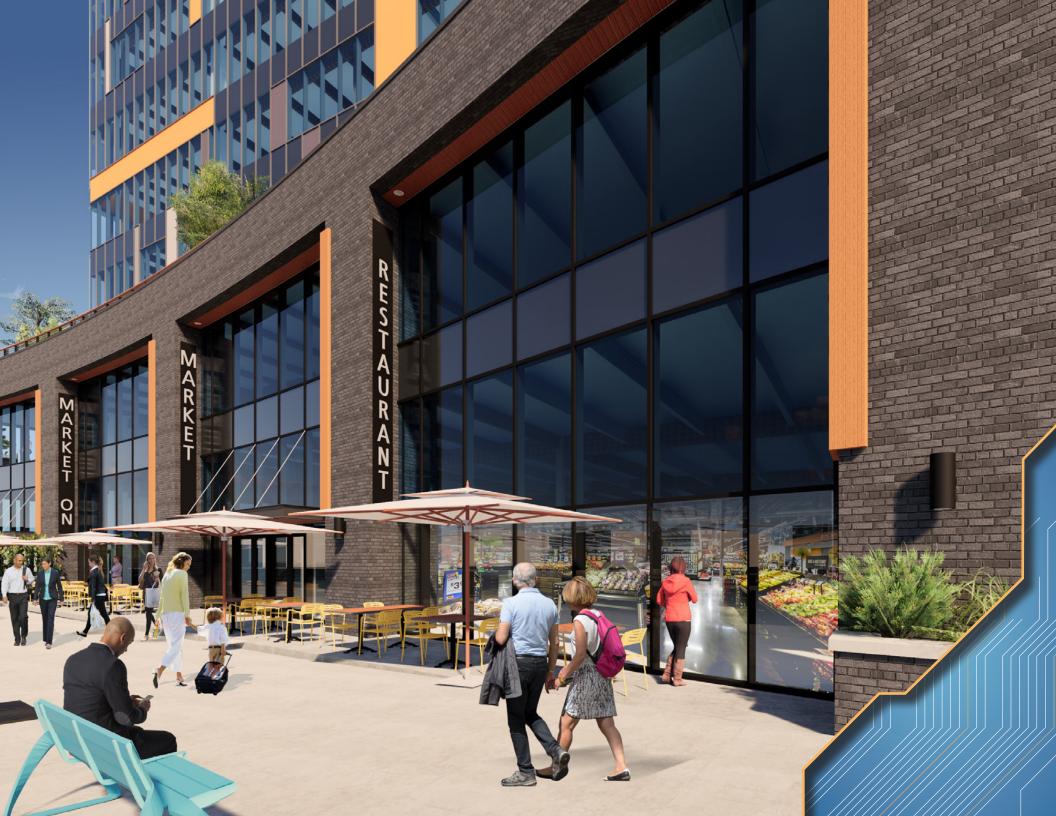

LEED + WELL PLATINUM PRE-CERTIFIED

MARKET STREET SIGNAGE OPPORTUNITY

40,000 RSF | 16'6"-18' slab height | manufacturing capability