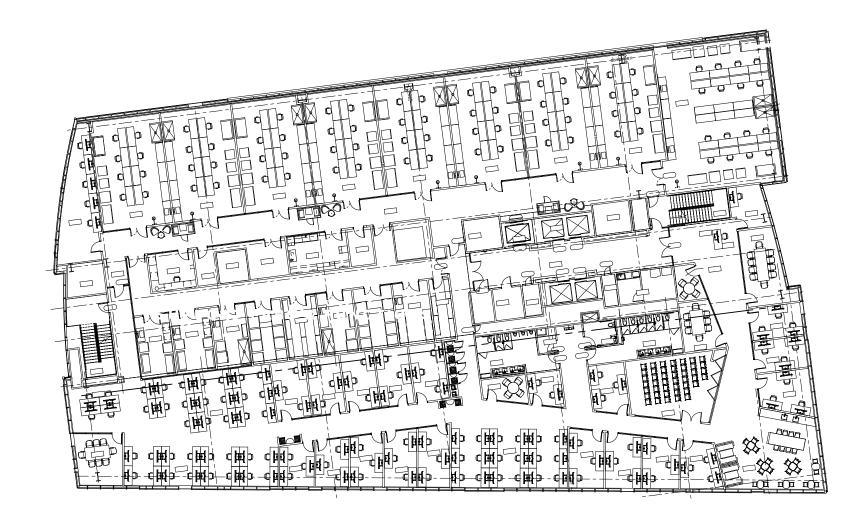

### SAMPLE FLOOR PLAN 4TH-8TH FLOORS

30,000 RSF | 15' slab height | flexible floor plan with excellent column spacing + offset building core