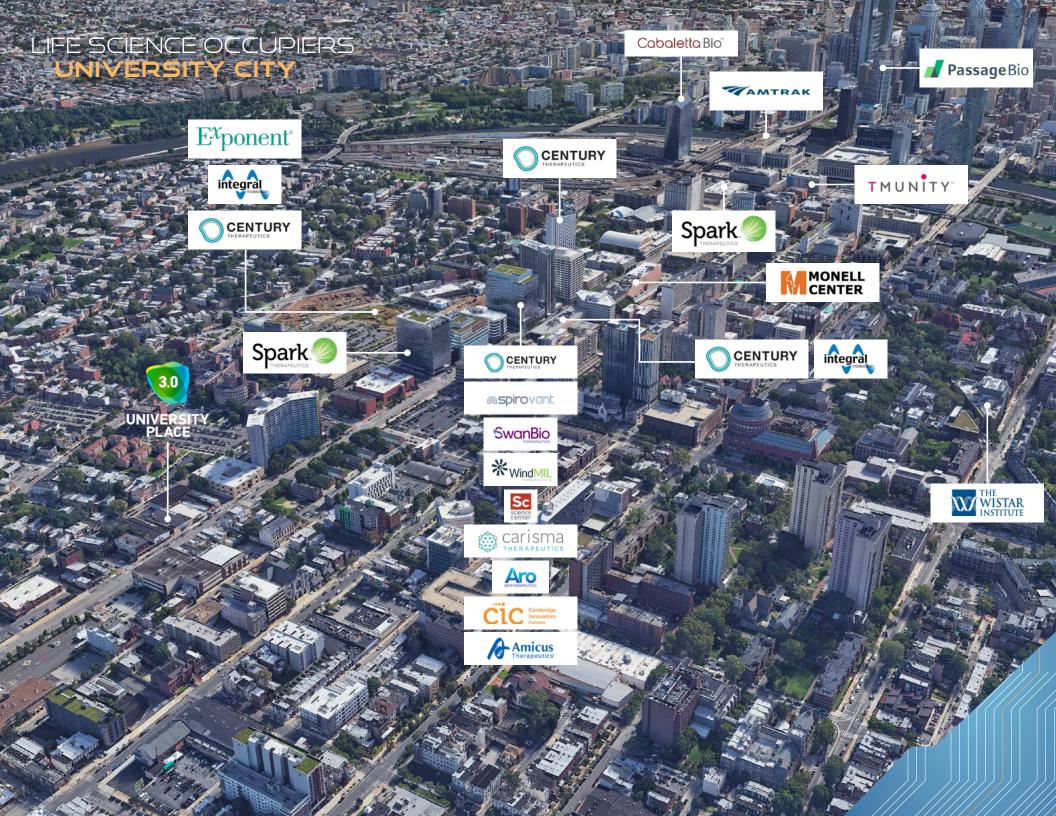

INDOOR AIR QUALITY 100% Filtered + UV Outside Air

VIEW<sup>®</sup> SMART GLASS No Blinds, Heat, or Glare

SEMCO CHILLED BEAMS MERV-15 Filtration

GREEN ROOF 14,495 SF 100% Outdoor Water Savings

ENERGY SAVINGS Anticipated 40-70%

> LEADING THE LIFE SCIENCE INDUSTRY IN WELLNESS + SUSTAINABILITY





UNRESTRICTED GROWTH + CUSTOMIZATION



PURPOSE-BUILT MANUFACTURING FLOOR



QOZ + KOZ BENEFITS



CAMPUS SHUTTLE, TRANSIT ACCESS + ON-SITE PARKING



LEED + WELL PLATINUM PRE-CERTIFIED



MARKET STREET SIGNAGE OPPORTUNITY





40,000 RSF | 16'6"-18' slab height | manufacturing capability





#### 20,000 RSF | 18' slab height | 14,495 SF green roof



### SAMPLE FLOOR PLAN 4TH-8TH FLOORS

30,000 RSF | 15' slab height | flexible floor plan with excellent column spacing + offset building core







## NEWMARK

For more information, contact our exclusive brokers:

Jim Egan Executive Managing Director 215-246-2750 james.egan@nmrk.com

Craig Scheuerle Executive Managing Director 215-246-2752 craig.scheuerle@nmrk.com

Neil Brazitis Senior Managing Director 215-320-4522 neil.brazitis@nmrk.com

> One Commerce Square 2005 Market Street Suite 900 Philadelphia, PA 19103 215-561-8300

nmrk.com Licensed in Pennsylvania as Newmark Real Estate

The information contained herein has been obtained from sources deemed reliable but has not been verified and no guarantee, warranty or representation, either express or implied, is made with respect to such information. Terms of sale or lease and availability are subject to change or withdrawal without notice.