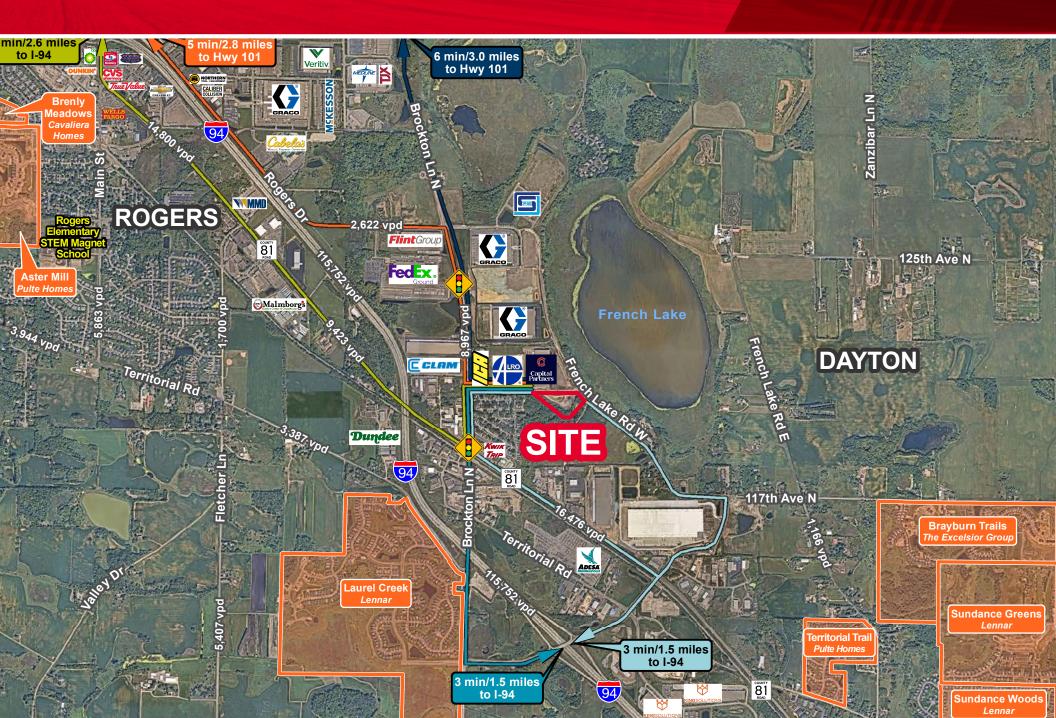

#### **Industrial Development Opportunity**

- 7.93 acres
- Great access to I-94 via new interchange
- Flexible industrial zoning in place
- Seller financing available
- EAW complete