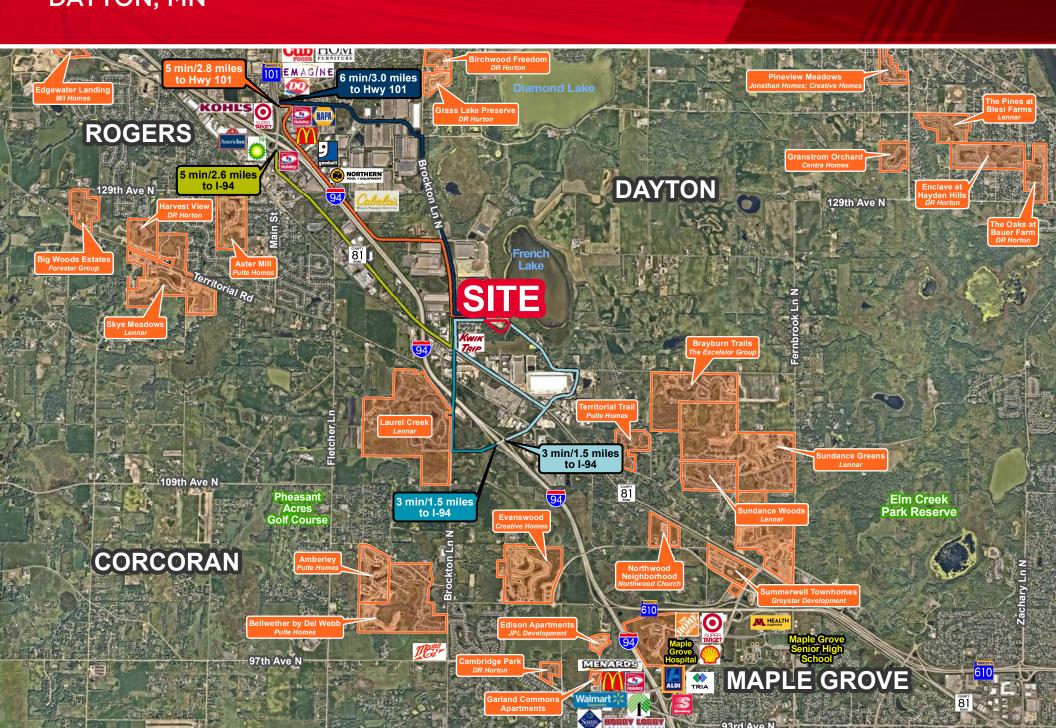

#### **Industrial Development Opportunity**

- 7.93 acres
- Great access to I-94 via new interchange
- Flexible industrial zoning in place
- Seller financing available
- EAW complete