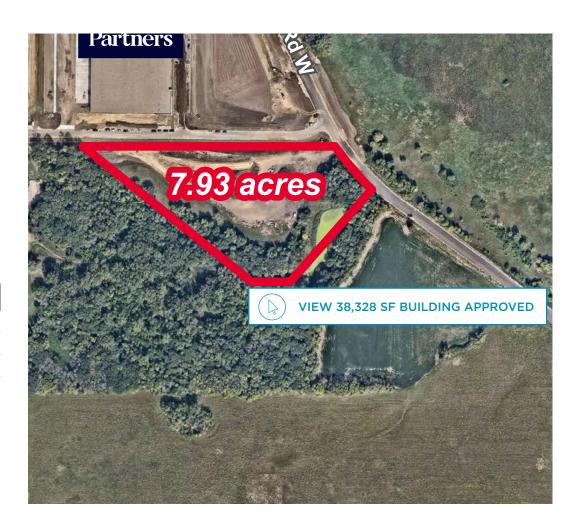

#### **Industrial Development Opportunity**

- 7.93 acres
- Great access to I-94 via new interchange
- Flexible industrial zoning in place
- Seller financing available
- EAW complete