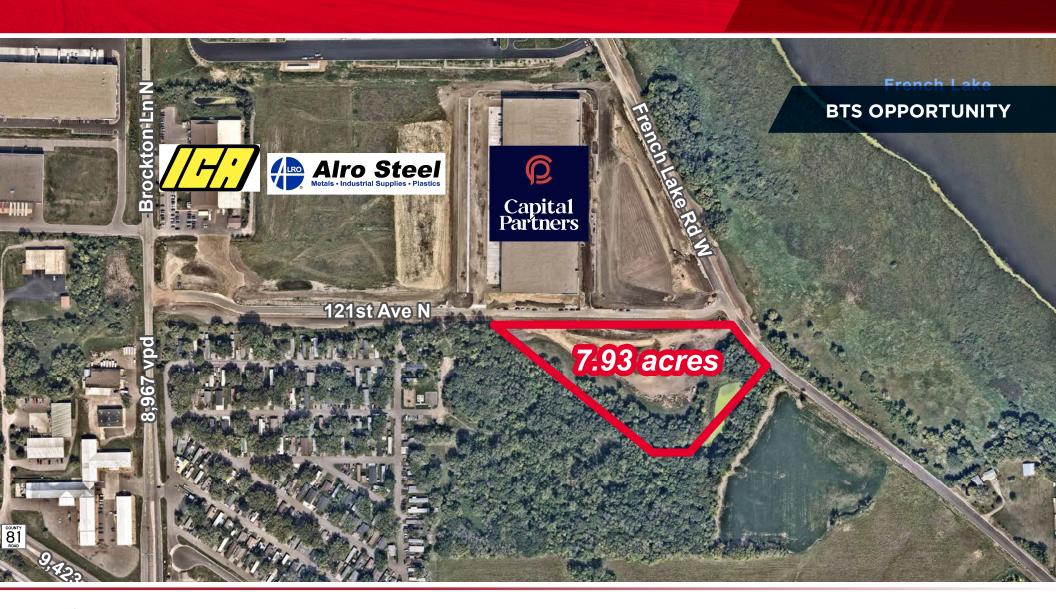

#### **Industrial Development Opportunity**

- 7.93 acres
- Great access to I-94 via new interchange
- Flexible industrial zoning in place
- Seller financing available
- EAW complete