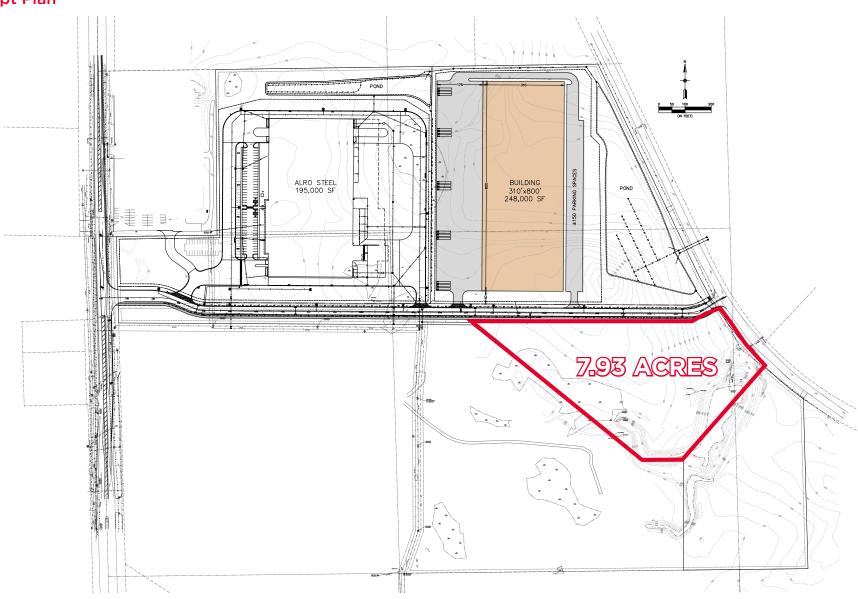

#### **Industrial Development Opportunity**

- 7.93 acres
- Great access to I-94 via new interchange
- Flexible industrial zoning in place
- Seller financing available
- EAW complete

#### **Concept Plan**