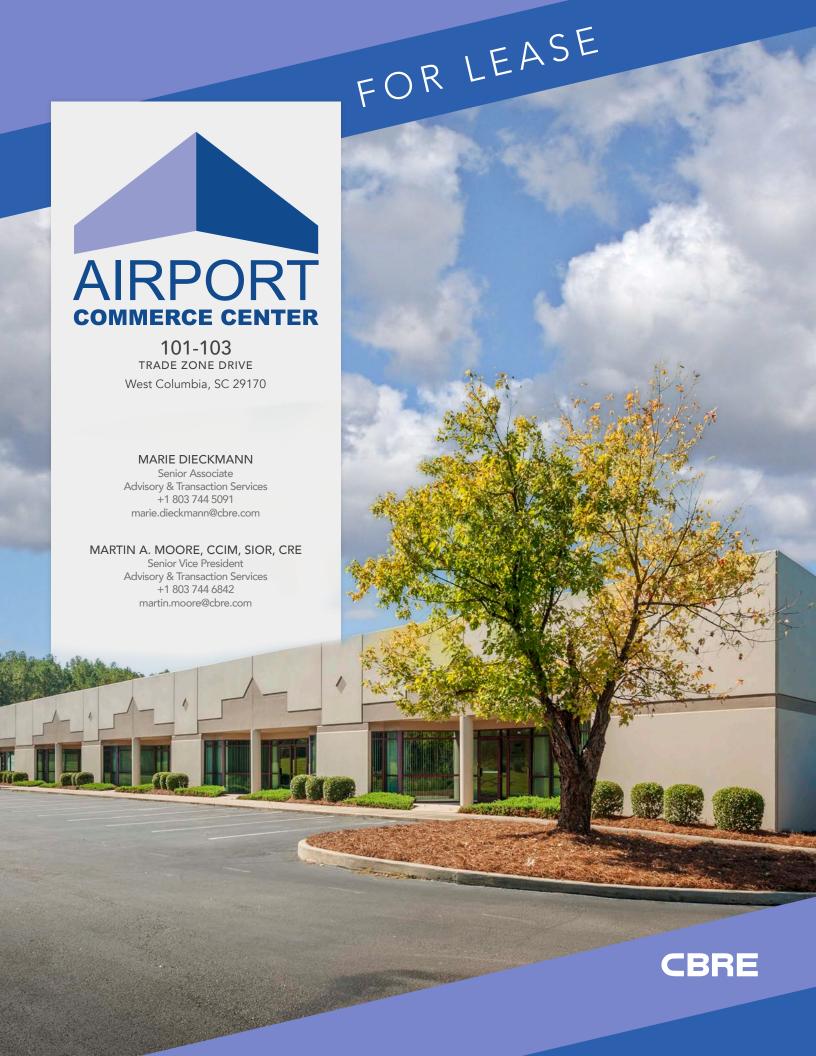

## PROPERTY OVERVIEW

Airport Commerce Center is a three-building single story office and flex/warehouse property that totals  $\pm 87,323$  square feet. The property is easily accessible via Interstate 26, Interstate 20 and Interstate 77.

#### **FEATURES**

- Office/flex space available for lease
- Excellent visibility with 33,900 VPD on Airport Blvd/Edmund Hwy
- Monument signage opportunity
- Located at the intersection of Airport Blvd & John N Hardee Expressway, across from the Columbia Metropolitan Airport, and within five miles from downtown Columbia
- Attractive landscaping, new monument signage and recently resurfaced parking lot