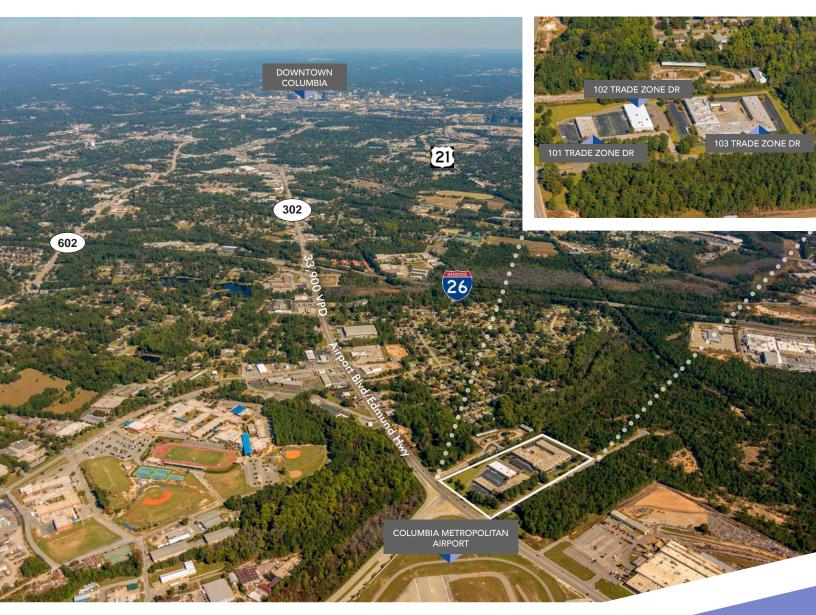

# **AERIAL**

## PROPERTY OVERVIEW

Airport Commerce Center is a three-building single story office and flex/warehouse property that totals  $\pm 87,323$  square feet. The property is easily accessible via Interstate 26, Interstate 20 and Interstate 77.

#### **FEATURES**

- Office/flex space available for lease
- Excellent visibility with 33,900 VPD on Airport Blvd/Edmund Hwy
- Monument signage opportunity
- Located at the intersection of Airport Blvd & John N Hardee Expressway, across from the Columbia Metropolitan Airport, and within five miles from downtown Columbia
- Attractive landscaping, new monument signage and recently resurfaced parking lot