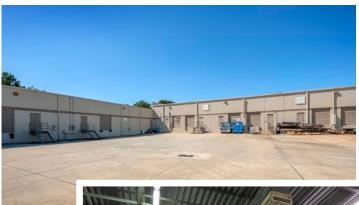

# **103 TRADE ZONE DR**

### 103 TRADE ZONE DR

- ±7,443 sq. ft. warehouse space available
- Access to multiple dock-high roll up doors
- Clear Height: 16' 0"
- Tenant Improvement Allowance negotiable