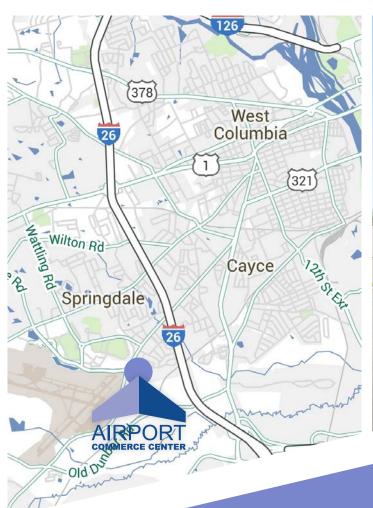

easily accessible via Interstate 26, Interstate 20 and Interstate 77.

#### **FEATURES**

- Office/flex space available for lease
- Excellent visibility with 33,900 VPD on Airport Blvd/Edmund Hwy
- Monument signage opportunity
- Located at the intersection of Airport Blvd & John N Hardee Expressway, across from the Columbia Metropolitan Airport, and within five miles from downtown Columbia
- Attractive landscaping, new monument signage and recently resurfaced parking lot





## **AVAILABLE SPACE**

### 101 TRADE ZONE DR | BUILDING A-1

- ±1,700 sq. ft. office suite
- Lease rate: \$14.00 per sq. ft., full service

### 103 TRADE ZONE DR

- ±7,443 sq. ft. warehouse space available
- Access to multiple dock-high roll up doors
- Clear Height: 16' 0"
- Tenant Improvement Allowance negotiable







# **AERIAL**





# **103 TRADE ZONE DR**











### CONTACT US:

#### MARIE DIECKMANN

Senior Associate
Advisory & Transaction Services
+1 803 744 5091
marie.dieckmann@cbre.com

### MARTIN A. MOORE, CCIM, SIOR, CRE

Senior Vice President
Advisory & Transaction Services
+1 803 744 6842
martin.moore@cbre.com

www.cbre.us/columbia

© 2019 CBRE, Inc. All rights reserved. This information has been obtained from sources believed reliable, but has not been verified for accuracy or completeness. Any projections, opinions, or estimates are subject to uncertainty. The information may not represent the current or future performance of the property. You and your advisors should conduct a careful, independent investigation of the property and verify all information. Any reliance on this info