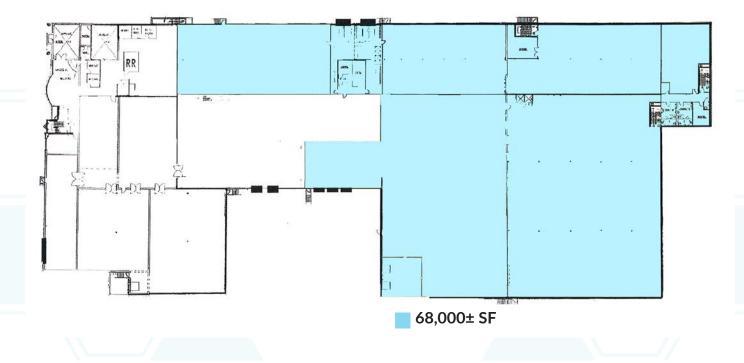

### **FLOOR PLAN**

# 9,000-68,000± SF INDUSTRIAL SPACE

- Available immediately
- (6) loading docks
- 28' clear height
- 3-Phase 480 volts power
- 800, 1600 and 2,000 amp electric services
- Quick & easy highway access
- \$10.50/SF NNN

## PROPERTY OVERVIEW

The Boulos Company is pleased to present the availability of 10 Iron Horse Drive in Bedford, New Hampshire for lease. This ±154,670 SF industrial building has 9,000-68,000± SF of industrial space available for lease. The space has 28' clear and comes with six loading docks.