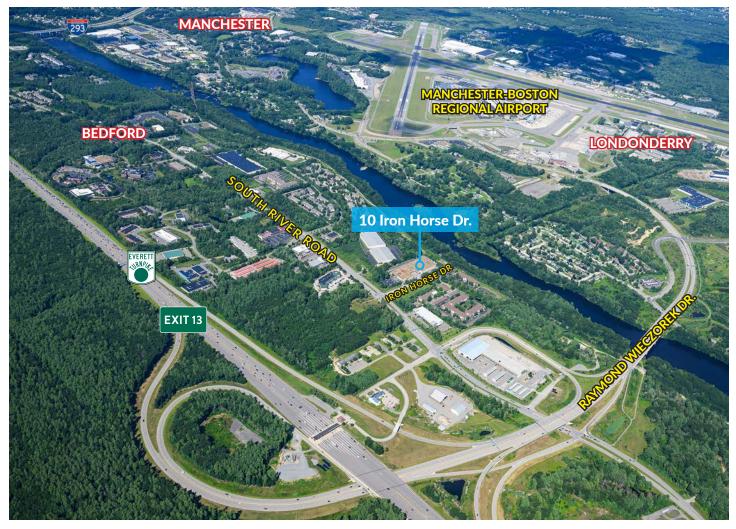

#### LOCATION

Situated on 9.76 acres, 10 Iron Horse Drive is an ideal location for corporate headquarters. It offers easy highway access, is located 0.25 miles from the Manchester-Boston Regional Airport new access road and is just minutes from the F.E. Everett Turnpike as well as points north, south, east and west. Nearby amenities include dining, lodging, retail, salons, spas and fitness centers all within a short driving distance.

10 Iron Horse Drive is located in Bedford's Economic Revitalization Zone making it eligible for potential tax credits and business initiatives.