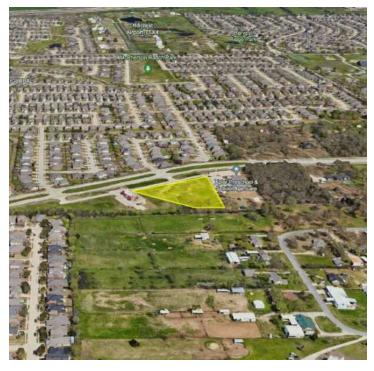

# 12652 TIMBERLAND BOULEVARD, FORT WORTH, TX 76244

## **AERIAL PHOTOS**

## **Champions DFW Commercial Realty**