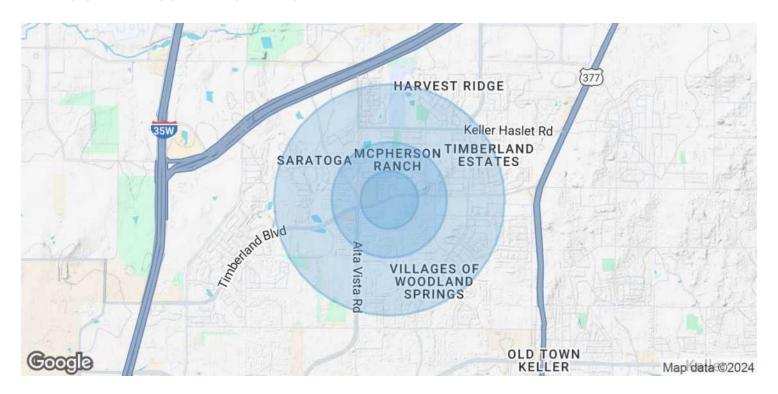

## 12652 TIMBERLAND BOULEVARD, FORT WORTH, TX 76244

## **DEMOGRAPHICS MAP & REPORT**

| POPULATION           | 0.25 MILES | 0.5 MILES | 1 MILE |
|----------------------|------------|-----------|--------|
| Total Population     | 1,348      | 4,967     | 17,191 |
| Average Age          | 40.7       | 39.4      | 36.1   |
| Average Age (Male)   | 35.6       | 34.0      | 31.7   |
| Average Age (Female) | 44.9       | 43.0      | 37.4   |

| HOUSEHOLDS & INCOME | <b>0.25 MILES</b> | 0.5 MILES | 1 MILE    |
|---------------------|-------------------|-----------|-----------|
| Total Households    | 486               | 1,740     | 5,548     |
| # of Persons per HH | 2.8               | 2.9       | 3.1       |
| Average HH Income   | \$104,275         | \$109,703 | \$124,568 |
| Average House Value | \$253,424         | \$259,722 | \$275,895 |