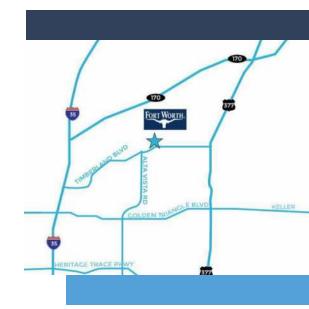

## 12652 TIMBERLAND BOULEVARD, FORT WORTH, TX 76244



## PROPERTY HIGHLIGHTS

- ±2.000 7.115 SF
- Medical Office Space
- Shell Delivery for August 2024
- Turn-Key Options
- Brand New Construction
- Tenant Improvement Allowance
- Convenient location to regional retail shopping center
- Located on Timberland Blvd & Alta Vista Road

# **LEASE RATE** \$24.00 - 26.00 SF/YR | NNN



#### **CONTACT INFORMATION**

LON LLOYD, CCIM

Cell: 817.528.0377 Office: 817.488.4333

#### JIM KELLEY

Cell: 817.909.7875 Office: 817.488.4333 lon@championsdfw.com jim@championsdfw.com

#### **Champions DFW Commercial Realty**

1725 E Southlake Blvd, Suite 100, Southlake, TX 76092

©2023 Champions DFW Commercial Realty LLC.

All rights reserved. The information contained herein was obtained from sources believed to be reliable. It is subject to verification. The presentation of this property is submitted subject to errors, omissions, change of price or conditions, prior to sale or lease, or withdrawal without notice



## 12652 TIMBERLAND BOULEVARD, FORT WORTH, TX 76244

#### SITE PLAN



## **Champions DFW Commercial Realty**



## 12652 TIMBERLAND BOULEVARD, FORT WORTH, TX 76244

##