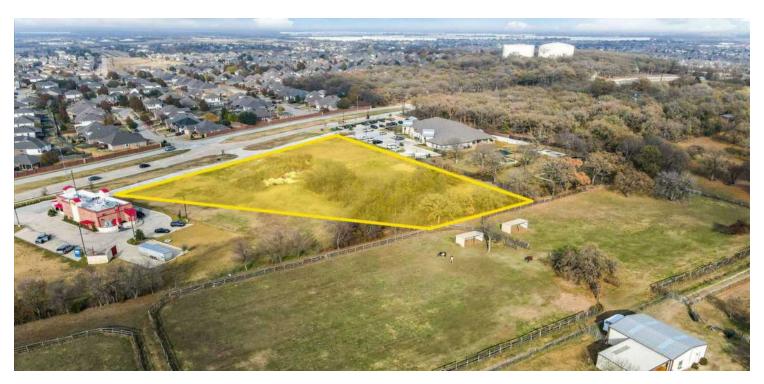

# 12652 TIMBERLAND BOULEVARD, FORT WORTH, TX 76244

## **AERIAL PHOTOS**

## **Champions DFW Commercial Realty**