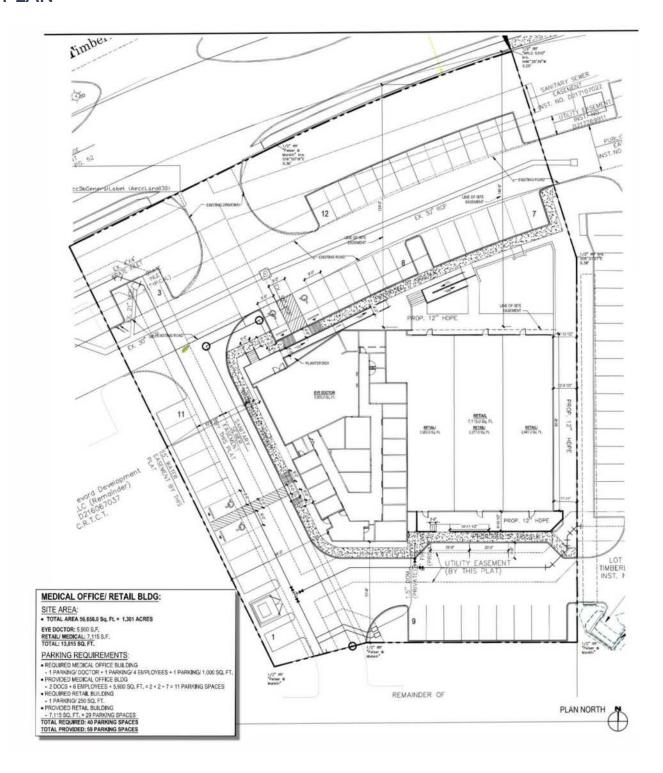

## 12652 TIMBERLAND BOULEVARD, FORT WORTH, TX 76244

#### SITE PLAN

## SITE PLAN