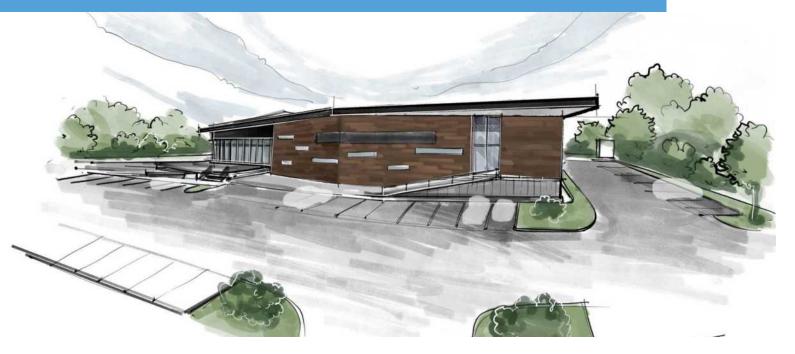

## 12652 TIMBERLAND BOULEVARD, FORT WORTH, TX 76244



## PROPERTY HIGHLIGHTS

- ±2.000 7.115 SF
- Medical Office Space
- Shell Delivery for August 2024
- Turn-Key Options
- Brand New Construction
- Tenant Improvement Allowance
- Convenient location to regional retail shopping center
- Located on Timberland Blvd & Alta Vista Road

# **LEASE RATE** \$24.00 - 26.00 SF/YR | NNN



#### **CONTACT INFORMATION**

LON LLOYD, CCIM

Cell: 817.528.0377 Office: 817.488.4333

#### JIM KELLEY

Cell: 817.909.7875 Office: 817.488.4333 lon@championsdfw.com jim@championsdfw.com

#### **Champions DFW Commercial Realty**

1725 E Southlake Blvd, Suite 100, Southlake, TX 76092

©2023 Champions DFW Commercial Realty LLC.

All rights reserved. The information contained herein was obtained from sources believed to be reliable. It is subject to verification. The pre