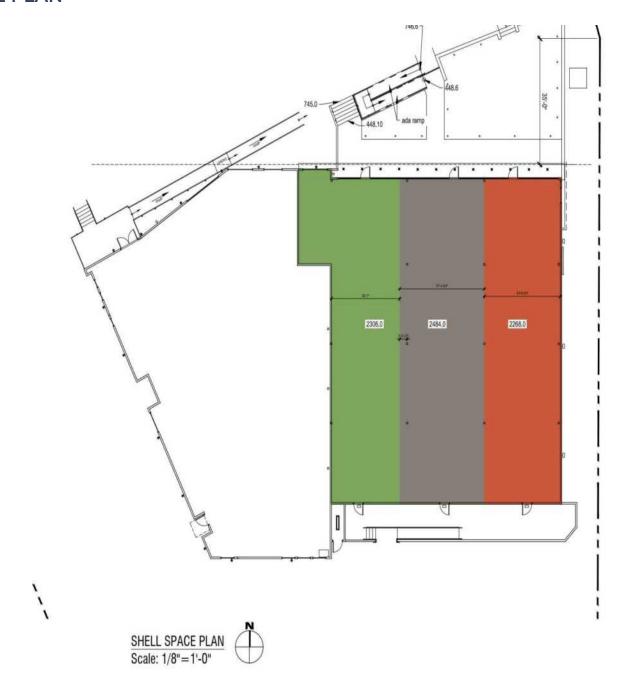

## 12652 TIMBERLAND BOULEVARD, FORT WORTH, TX 76244

## **FLOOR PLAN**

#### **LEASE SPACES**

### **AVAILABLE SPACES**

| SUITE   | TENANT    | SIZE (SF) | LEASE TYPE | LEASE RATE            |   |
|---------|-----------|-----------|------------|-----------------------|---|
| Suite 1 | Available | 2,000 SF  | NNN        | \$24.00 - 26.00 SF/yr | - |
| Suite 2 | Available | 2,000 SF  | NNN        | \$24.00 - 26.00 SF/yr | - |
| Suite 3 | Available | 2,000 SF  | NNN        | \$24.00 - 26.00 SF/yr | - |