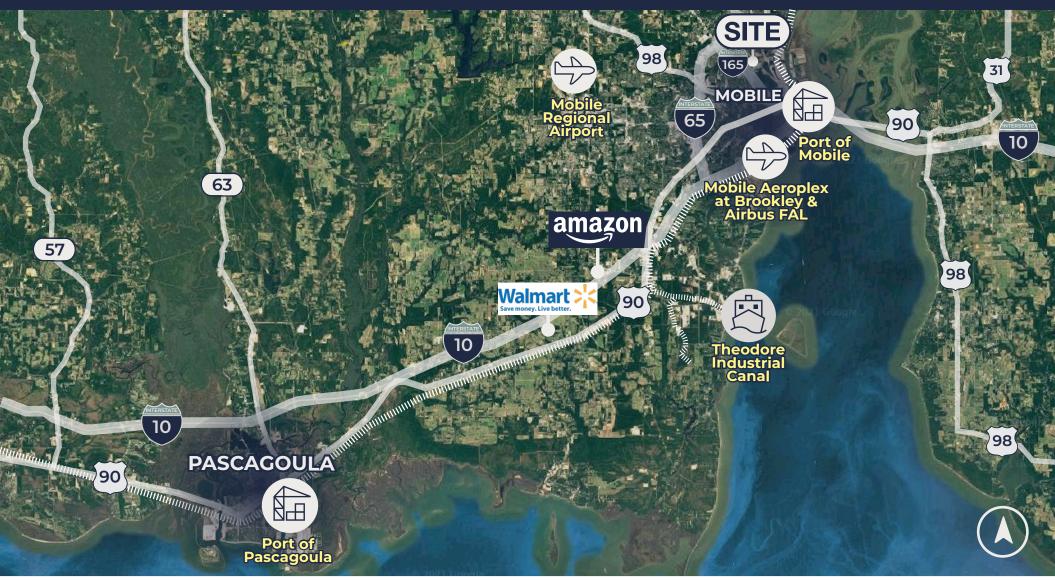

### PORT PROXIMITY

Extremely Rare Location. Five Minutes from Port of Mobile.

#### Easy Access

Strategically located between Port of Mobile and Biloxi, Gulfport, MS Industrial Corridor. Halfway point between Houston & Jacksonville.