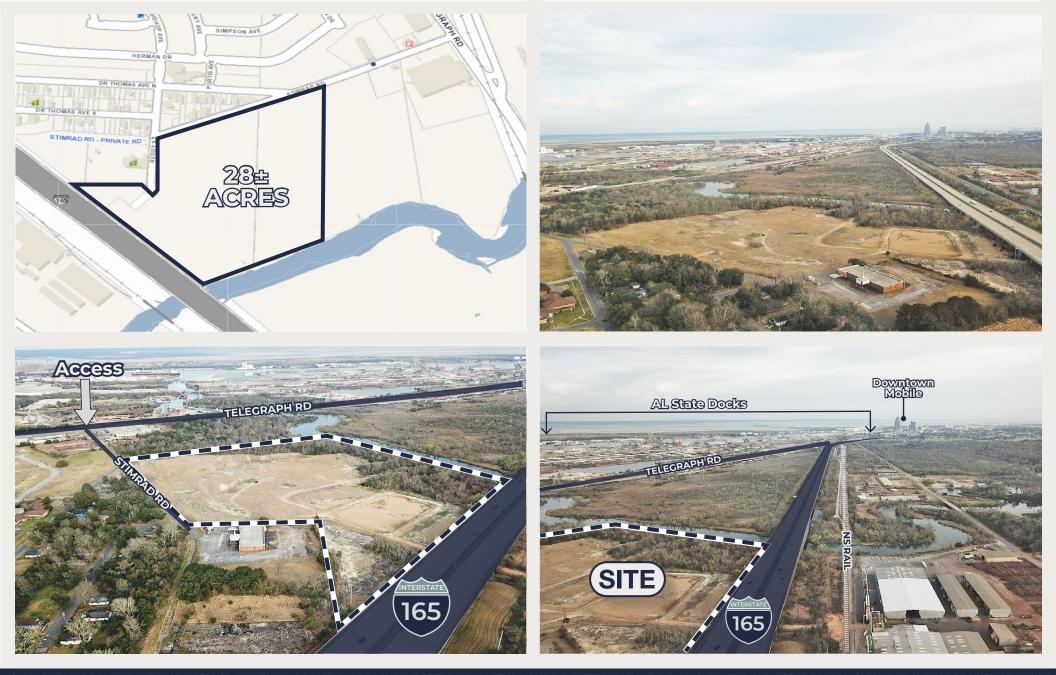

# **PROPERTY SIZE**

28 $\pm$  Acres; Cleared, Flat, Stabilized Site

**ZONING** Zoned: I-2, Heavy Industrial

**UTILITIES** All Utilities Available to Site

### PORT PROXIMITY

Extremely Rare Location. Five Minutes from Port of Mobile.

# SITE ACCESS

Direct Site Access Via Telegraph Road.

#### **Central Location**

Located next to I-165, less than 4 miles Southeast of I-65 and less than 5 miles north of I-10.

#### Easy Access

Strategically located between Port of Mobile and Biloxi, Gulfport, MS Industrial Corridor. Halfway point between Houston & Jacksonville.