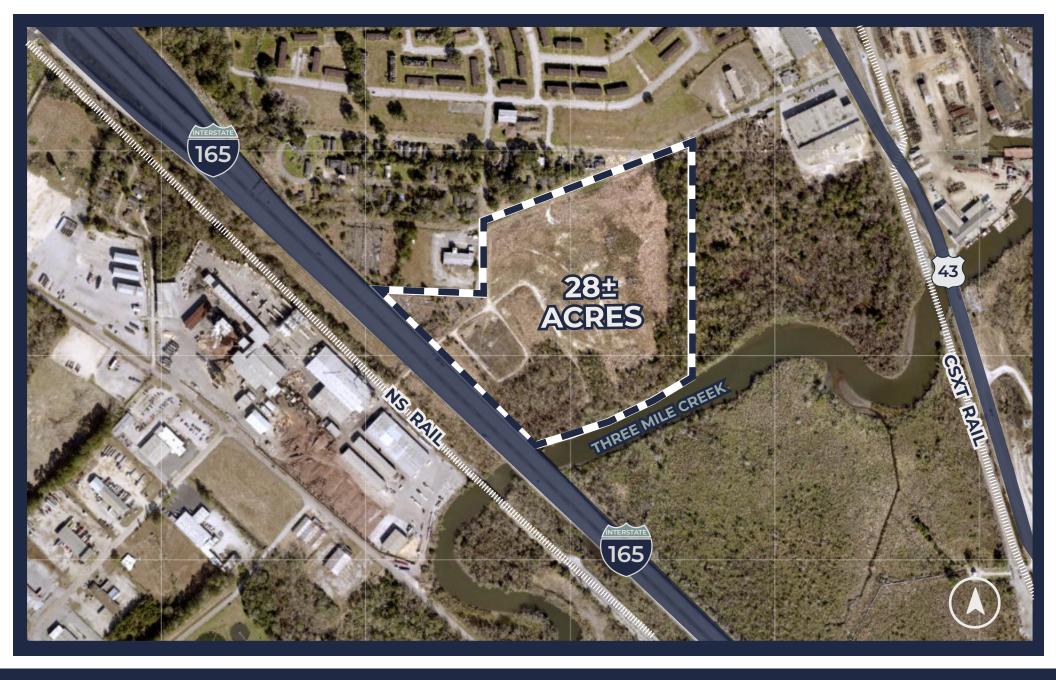

# **PROPERTY SIZE**

28 $\pm$  Acres; Cleared, Flat, Stabilized Site

**ZONING** Zoned: I-2, Heavy Industrial

**UTILITIES** All Utilities Available to Site

# SITE ACCESS

Direct Site Access Via Telegraph Road.