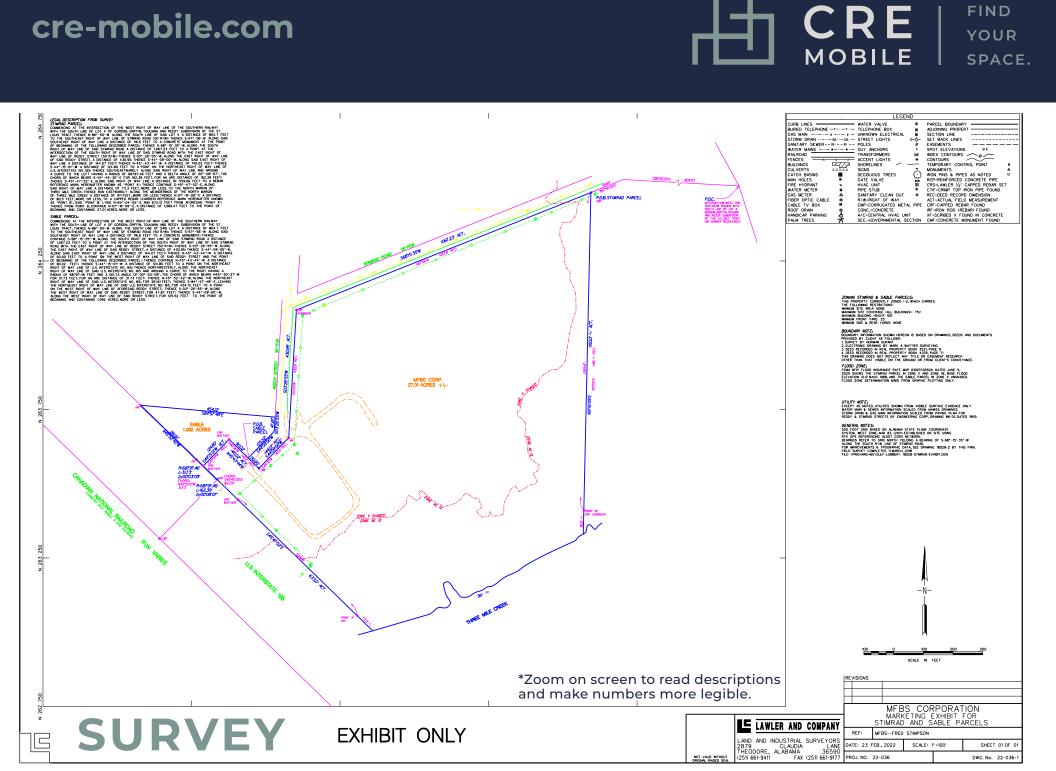

# **PROPERTY SIZE**

28 $\pm$  Acres; Cleared, Flat, Stabilized Site

**ZONING** Zoned: I-2, Heavy Industrial

**UTILITIES** All Utilities Available to Site

### PORT PROXIMITY

Extremely Rare Location. Five Minutes from Port of Mobile.

# SITE ACCESS

Direct Site Access Via Telegraph Road.