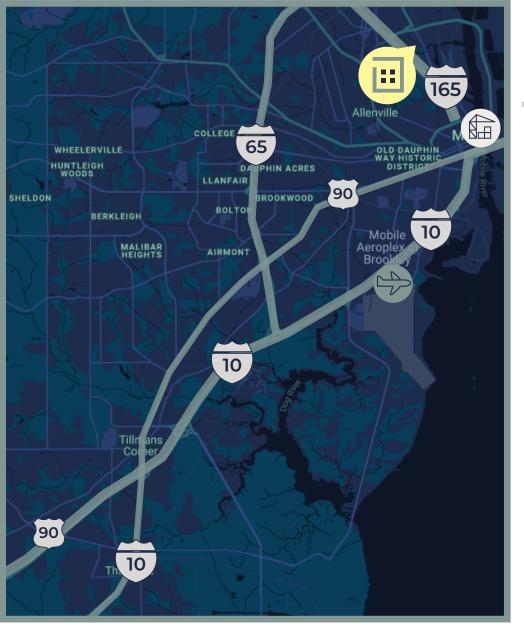

#### **Central Location**

Located next to I-165, less than 4 miles Southeast of I-65 and less than 5 miles north of I-10.

#### Easy Access

Strategically located between Port of Mobile and Biloxi, Gulfport, MS Industrial Corridor. Halfway point between Houston & Jacksonville.