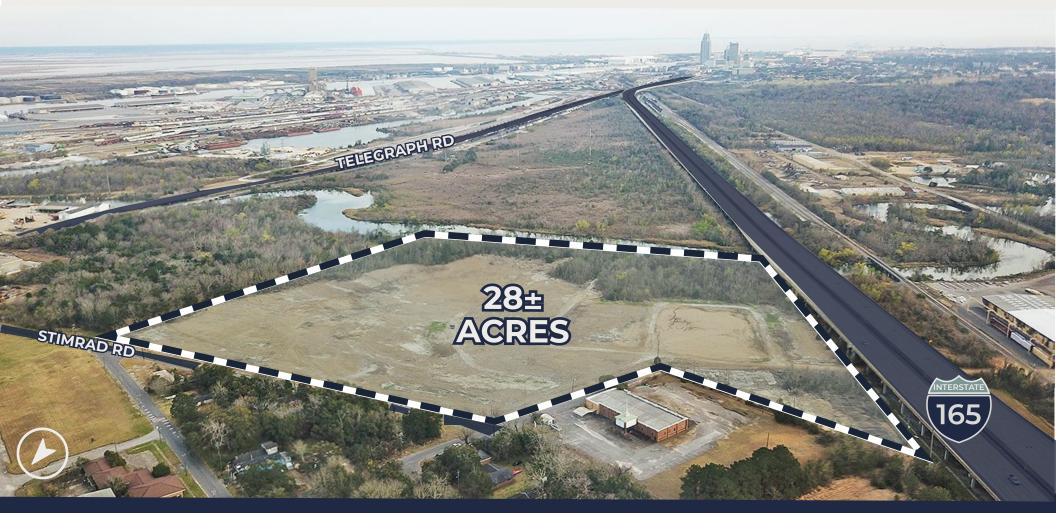

# **PROPERTY SIZE**

28 $\pm$  Acres; Cleared, Flat, Stabilized Site

**ZONING** Zoned: I-2, Heavy Industrial

**UTILITIES** All Utilities Available to Site

### PORT PROXIMITY

Extremely Rare Location. Five Minutes from Port of Mobile.

# SITE ACCESS

Direct Site Access Via Telegraph Road.