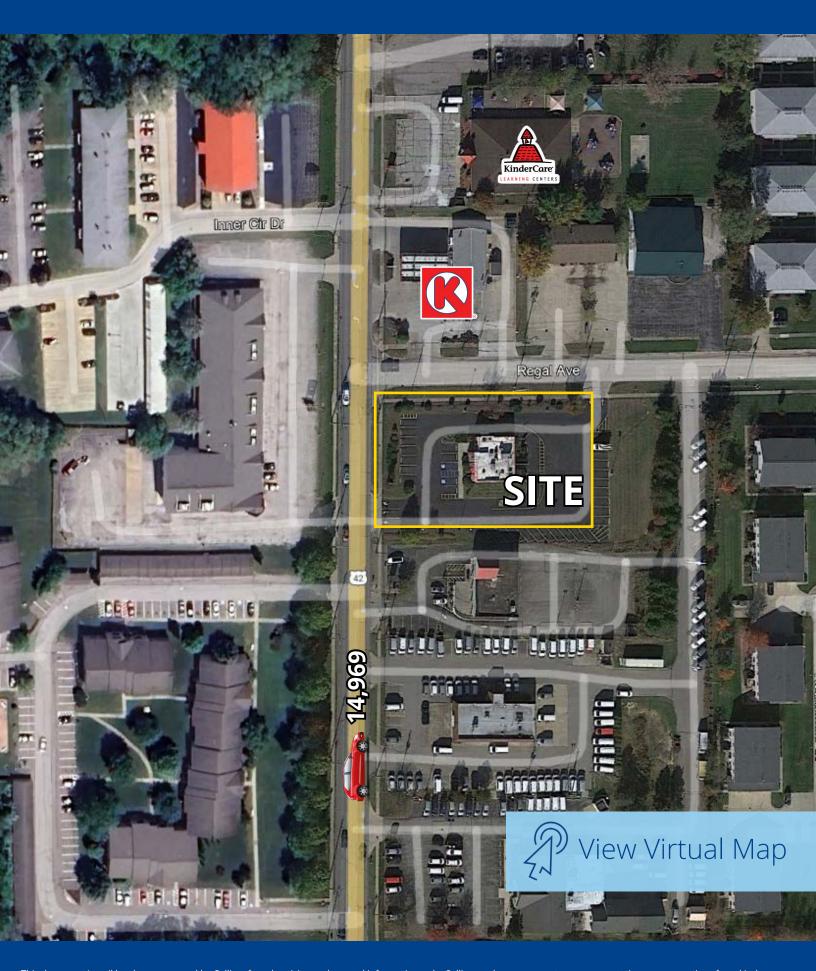

1,975 SF Freestanding Restaurant on 1.21 Acres for Sublease

- Quick service restaurant with drive-thru
- Population over 84k within a 5-mile radius
- Average household income \$115k within a 5-mile radius
- Pylon sign available