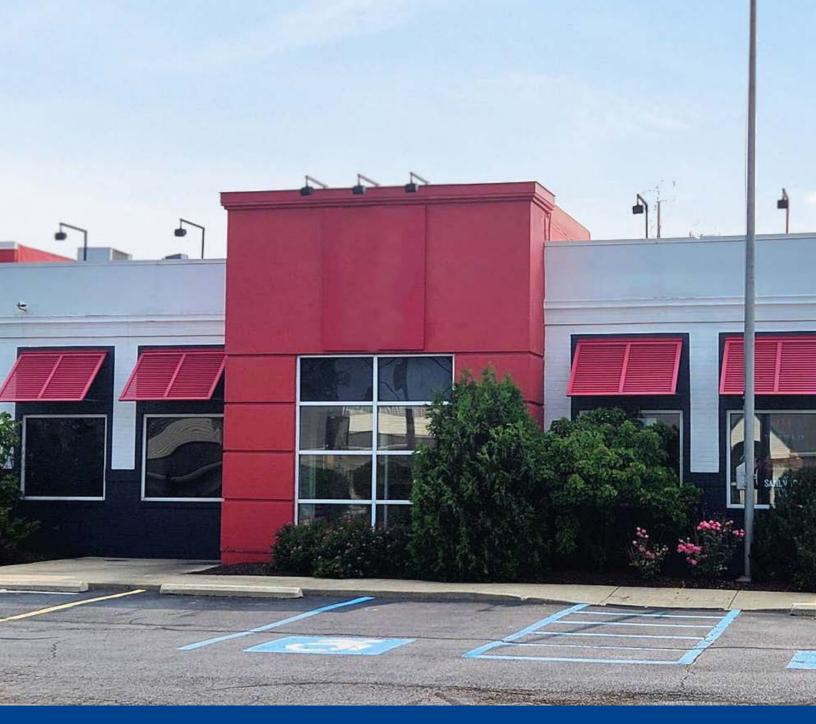

1,975 SF Freestanding Restaurant on 1.21 Acres for Sublease

- Quick service restaurant with drive-thru
- Population over 84k within a 5-mile radius
- Average household income \$115k within a 5-mile radius
- Pylon sign available