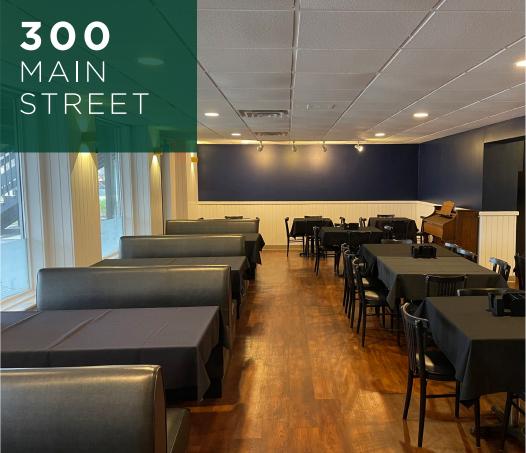

#### PROPERTY HIGHLIGHTS

6,000 SF FULLY
EQUIPPED TURN KEY
RESTAURANT WITH
OUTDOOR PATIO
OVERLOOKING
BETSIE BAY

LOCATED IN
DOWNTOWN
FRANKFORT ON
MAIN STREET WITH
WATERFRONT VIEWS

BUILT IN 1980 AND REMODLED IN 2009

DESIGNATED
PARKING FOR
RESTAURANT GUESTS

HIGH FOOT
TRAFFIC AREA
ATTRACTING
THOUSANDS OF
VISITORS EVERY
YEAR

LEASE RATE: CONTACT BROKER