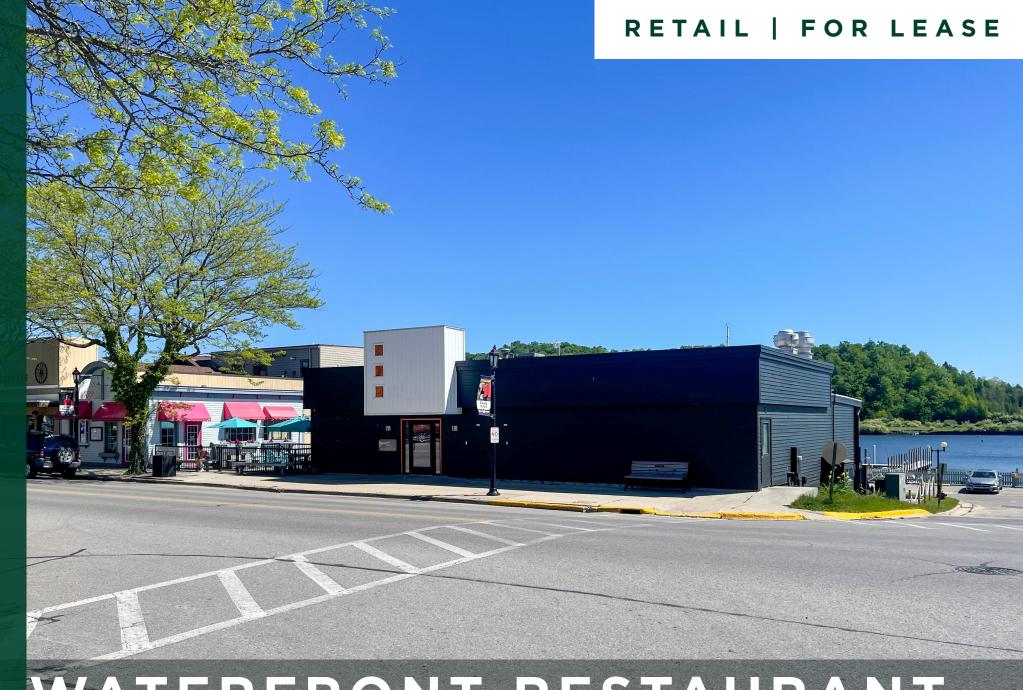

# WATERFRONT RESTAURANT

300 MAIN STREET FRANKFORT, MICHIGAN

**CBRE** 

#### PROPERTY HIGHLIGHTS

6,000 SF FULLY
EQUIPPED TURN KEY
RESTAURANT WITH
OUTDOOR PATIO
OVERLOOKING
BETSIE BAY

LOCATED IN
DOWNTOWN
FRANKFORT ON
MAIN STREET WITH
WATERFRONT VIEWS

BUILT IN 1980 AND REMODLED IN 2009

DESIGNATED
PARKING FOR
RESTAURANT GUESTS

HIGH FOOT
TRAFFIC AREA
ATTRACTING
THOUSANDS OF
VISITORS EVERY
YEAR

LEASE RATE: CONTACT BROKER