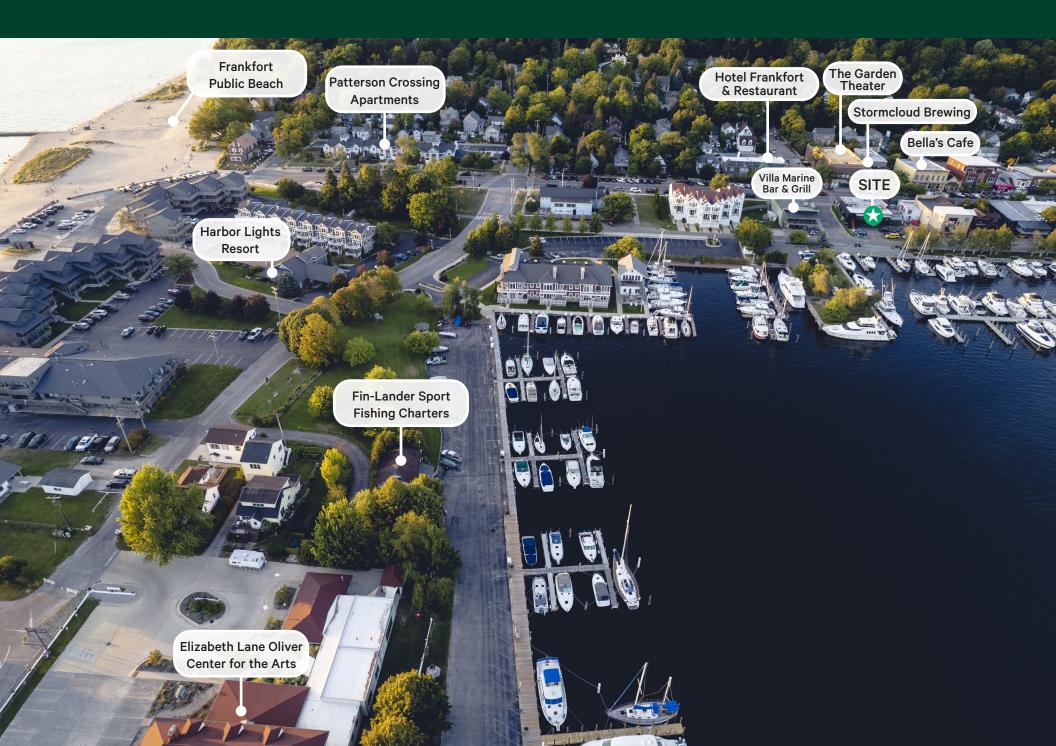

## FRANKFORT

**METCOWE? AON!** 

### SCENIC LOCATION

FRANKORT IS LOCATED
ON THE SHORES OF LAKE
MICHIGAN AT THE MOUTH
OF BETSIE RIVER. THE
PICTURESQUE SETTING
PROVIDES STUNNING
VIEWS OF THE LAKE AND
RIVER

#### BUSTLING DOWNTOWN

FRANKFORT'S DOWNTOWN
IS BOTH VIBRANT AND
CHARMING. EXPLORE
SPECIALTY SHOPS, DINE
AT LOCAL RESTAURANTS,
AND ENJOY THE FRIENDLY
ATOMSPHERE

### OUTDOOR ACTIVITIES

WHETHER YOU'RE SEEKING
ADVENTURE OR RELAXATION,
FRANKFORT OFFERS SOMETHING
FOR EVERYONE. ENJOY THE
BEAUTIFUL BEACHES, HIKING THE
DUNES, BOATING ON
CRYSTAL LAKE,OR WINE
TASTING AT A LOCAL
WINERY

#### MICRO AERIAL