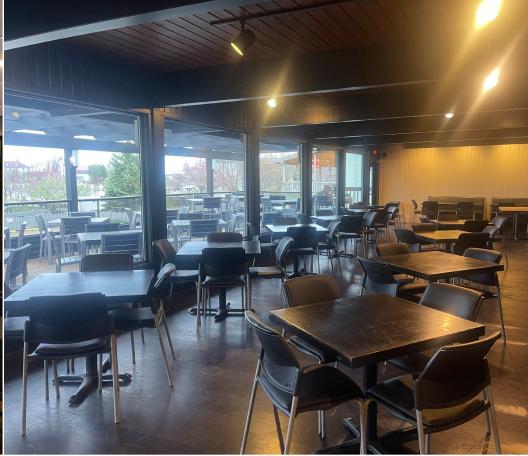

#### PROPERTY HIGHLIGHTS

6,000 SF FULLY
EQUIPPED TURN KEY
RESTAURANT WITH
OUTDOOR PATIO
OVERLOOKING
BETSIE BAY

LOCATED IN
DOWNTOWN
FRANKFORT ON
MAIN STREET WITH
WATERFRONT VIEWS

BUILT IN 1980 AND REMODLED IN 2009

DESIGNATED
PARKING FOR
RESTAURANT GUESTS

HIGH FOOT
TRAFFIC AREA
ATTRACTING
THOUSANDS OF
VISITORS EVERY
YEAR

LEASE RATE: CONTACT BROKER