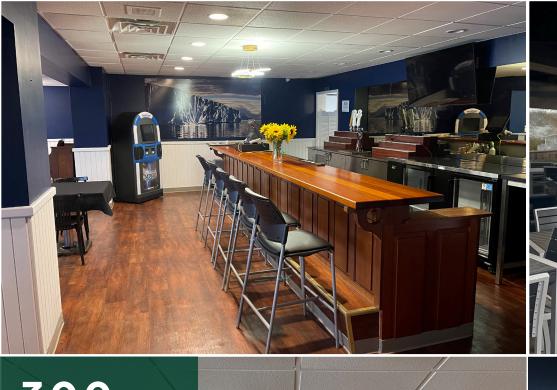

#### PROPERTY HIGHLIGHTS

6,000 SF FULLY
EQUIPPED TURN KEY
RESTAURANT WITH
OUTDOOR PATIO
OVERLOOKING
BETSIE BAY

LOCATED IN
DOWNTOWN
FRANKFORT ON
MAIN STREET WITH
WATERFRONT VIEWS

BUILT IN 1980 AND REMODLED IN 2009

DESIGNATED
PARKING FOR
RESTAURANT GUESTS

HIGH FOOT
TRAFFIC AREA
ATTRACTING
THOUSANDS OF
VISITORS EVERY
YEAR

LEASE RATE: CONTACT BROKER