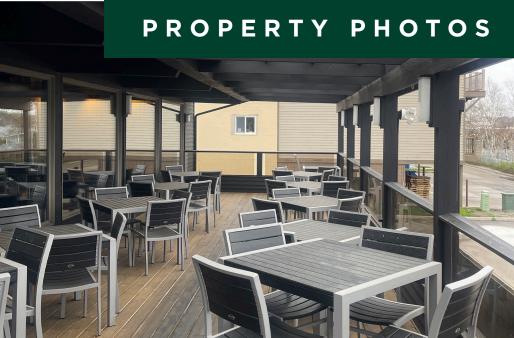

#### PROPERTY HIGHLIGHTS

6,000 SF FULLY
EQUIPPED TURN KEY
RESTAURANT WITH
OUTDOOR PATIO
OVERLOOKING
BETSIE BAY

LOCATED IN
DOWNTOWN
FRANKFORT ON
MAIN STREET WITH
WATERFRONT VIEWS

BUILT IN 1980 AND REMODLED IN 2009

DESIGNATED
PARKING FOR
RESTAURANT GUESTS

HIGH FOOT
TRAFFIC AREA
ATTRACTING
THOUSANDS OF
VISITORS EVERY
YEAR

LEASE RATE: CONTACT BROKER