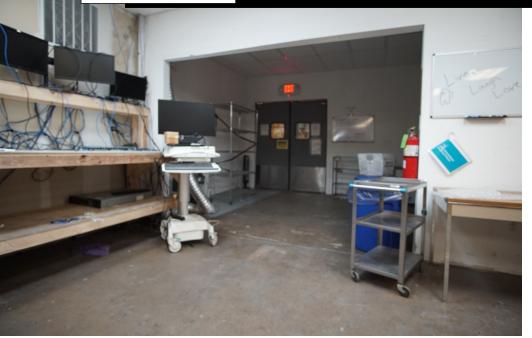

#### **PROPERTY OVERVIEW**

From 18,464 to 122,427 sf flex-use Office/Warehouse has an unparalleled location fronting on Wilshire Boulevard between Broadway Extension and Nichols Hills!!!

Features include: 12 overhead doors with one ramped drive thru, and the other 11 are dock high. See the attached floor plan for layout. Spaces include offices, break rooms, kitchen, storage, restrooms and utility closets.

This property is well maintained and ready for immediate occupancy, and landlord will allow tenant remodeling within reason to fit specific tenant needs. Whether you're in manufacturing, distribution, or any business that requires a flexible workspace with the best visibility, this building can be your solution.

#### Highlights:

- Flexible space sizes: from 18,464 to 122,427 sf available
- Office and warehouse mix
- Drive up and dock high overhead doors
- Ample parking
- Great location fronting W. Wilshire Boulevard
- Zoned Industrial