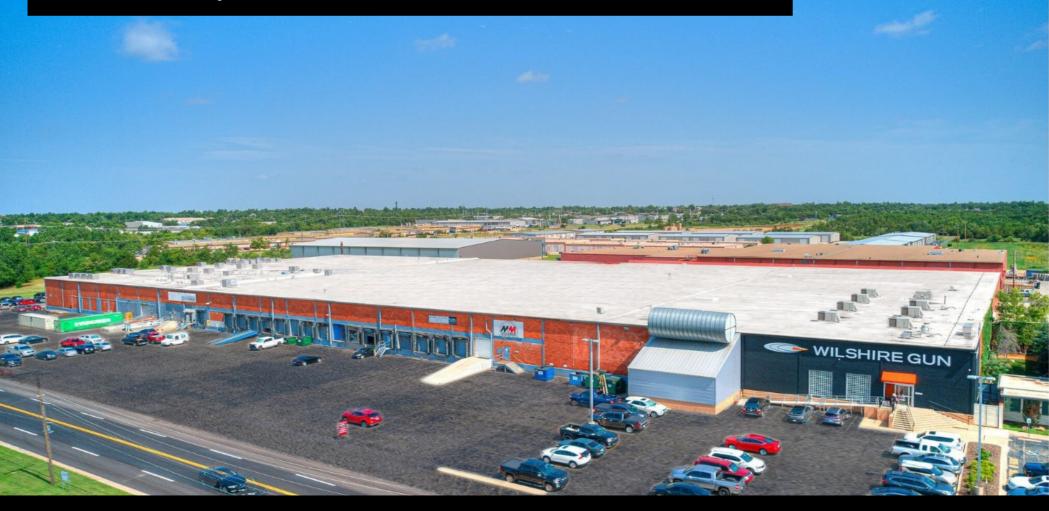

# ALLIANCE COMMERCE CENTER UP TO 122,427 SF FOR LEASE

# 615 W. Wilshire Blvd., Oklahoma City, OK, 73116

7501 Broadway Extension Oklahoma City, OK 73116

Presented By:

#### **PROPERTY OVERVIEW**

From 18,464 to 122,427 sf flex-use Office/Warehouse has an unparalleled location fronting on Wilshire Boulevard between Broadway Extension and Nichols Hills!!!

Features include: 12 overhead doors with one ramped drive thru, and the other 11 are dock high. See the attached floor plan for layout. Spaces include offices, break rooms, kitchen, storage, restrooms and utility closets.

This property is well maintained and ready for immediate occupancy, and landlord will allow tenant remodeling within reason to fit specific tenant needs. Whether you're in manufacturing, distribution, or any business that requires a flexible workspace with the best visibility, this building can be your solution.