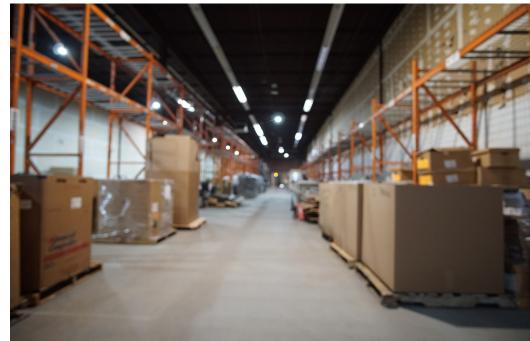

#### **PROPERTY OVERVIEW**

From 18,464 to 122,427 sf flex-use Office/Warehouse has an unparalleled location fronting on Wilshire Boulevard between Broadway Extension and Nichols Hills!!!

Features include: 12 overhead doors with one ramped drive thru, and the other 11 are dock high. See the attached floor plan for layout. Spaces include offices, break rooms, kitchen, storage, restrooms and utility closets.

#### Highlights:

- Flexible space sizes: from 18,464 to 122,427 sf available
- Office and warehouse mix
- Drive up and dock high overhead doors
- Ample parking
- Great location fronting W. Wilshire Boulevard
- Zoned Industrial