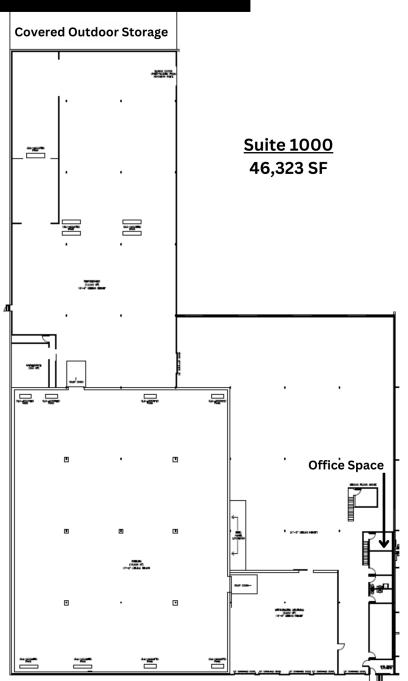

# **FLOOR PLAN SUITE 1000**

#### **OFFERING SUMMARY**

\$10.00 / SF

| <b>SUITE 1000</b> | 46,323 SF       |
|-------------------|-----------------|
| <b>SUITE 1100</b> | 57,640 SF       |
| SUITE 1250        | 18,464 SF       |
| LEASE TYPE        | NNN             |
| TYPICAL TERM      | 3-5 Years       |
| CO-BROKERAGE      | 3% Primary Term |