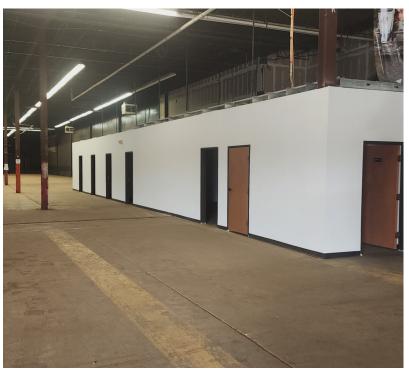

#### **PROPERTY OVERVIEW**

From 18,464 to 122,427 sf flex-use Office/Warehouse has an unparalleled location fronting on Wilshire Boulevard between Broadway Extension and Nichols Hills!!!

Features include: 12 overhead doors with one ramped drive thru, and the other 11 are dock high. See the attached floor plan for layout. Spaces include offices, break rooms, kitchen, storage, restrooms and utility closets.

This property is well maintained and ready for immediate occupancy, and landlord will allow tenant remodeling within reason to fit specific tenant needs. Whether you're in manufacturing, distribution, or any business that requires a flexible workspace with the best visibility, this building can be your solution.