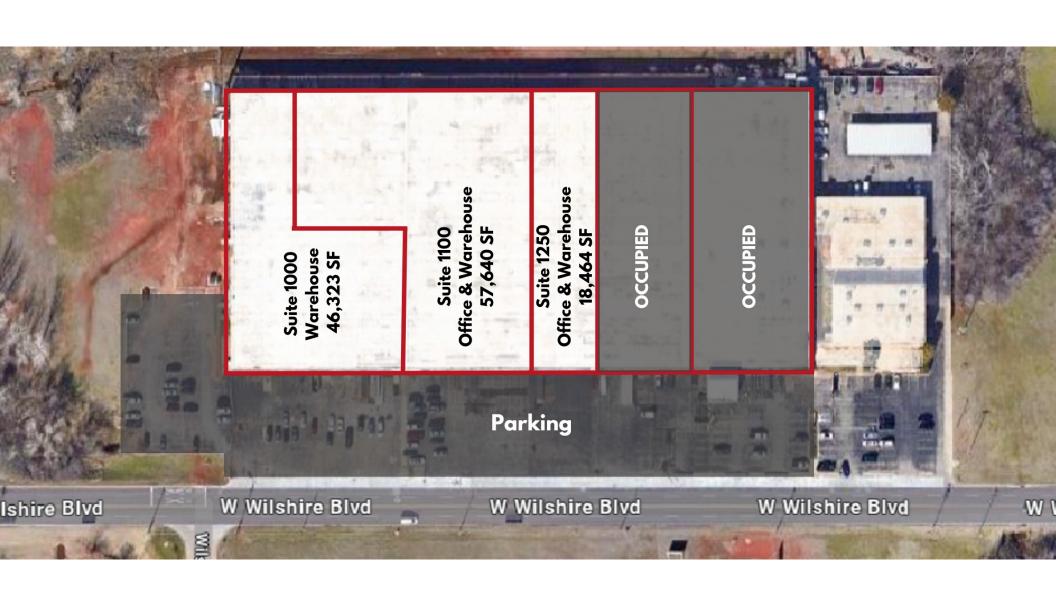

#### **OFFERING SUMMARY**

\$10.00 / SF

| <b>SUITE 1000</b> | 46,323 SF       |
|-------------------|-----------------|
| <b>SUITE 1100</b> | 57,640 SF       |
| SUITE 1250        | 18,464 SF       |
| LEASE TYPE        | NNN             |
| TYPICAL TERM      | 3-5 Years       |
| CO-BROKERAGE      | 3% Primary Term |

## **SITE PLAN**

**FOR LEASE** 