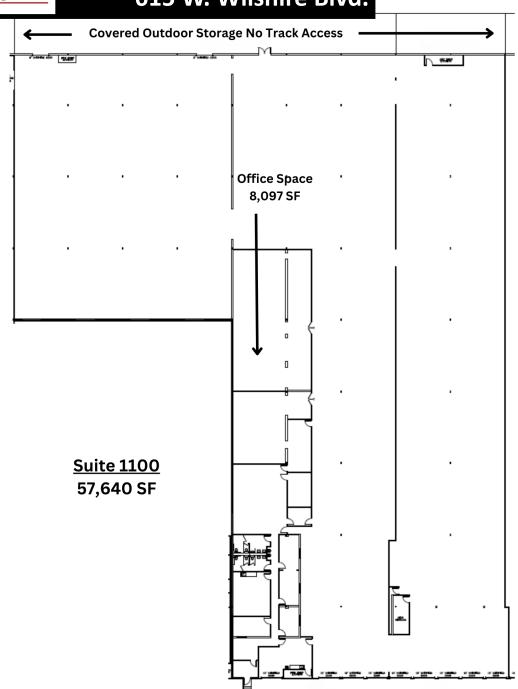

# **FLOOR PLAN SUITE 1100**

#### **OFFERING SUMMARY**

\$10.00 / SF

| <b>SUITE 1000</b> | 46,323 SF       |
|-------------------|-----------------|
| <b>SUITE 1100</b> | 57,640 SF       |
| SUITE 1250        | 18,464 SF       |
| LEASE TYPE        | NNN             |
| TYPICAL TERM      | 3-5 Years       |
| CO-BROKERAGE      | 3% Primary Term |