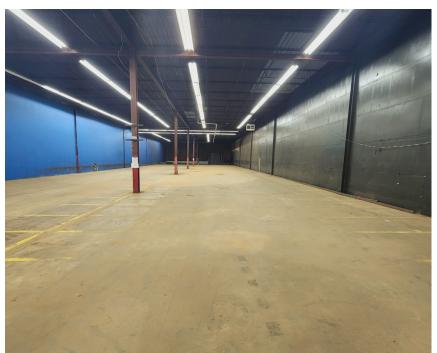

#### **PROPERTY OVERVIEW**

From 18,464 to 122,427 sf flex-use Office/Warehouse has an unparalleled location fronting on Wilshire Boulevard between Broadway Extension and Nichols Hills!!!

Features include: 12 overhead doors with one ramped drive thru, and the other 11 are dock high. See the attached floor plan for layout. Spaces include offices, break rooms, kitchen, storage, restrooms and utility closets.

This property is well maintained and ready for immediate occupancy, and landlord will allow tenant remodeling within reason to fit specific tenant needs. Whether you're in manufacturing, distribution, or any business that requires a flexible workspace with the best visibility, this building can be your solution.