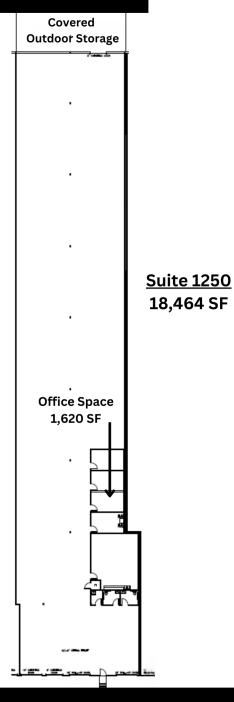

# **FLOOR PLAN SUITE 1250**

#### **OFFERING SUMMARY**

\$10.00 / SF

| <b>SUITE 1000</b> | 46,323 SF       |
|-------------------|-----------------|
| <b>SUITE 1100</b> | 57,640 SF       |
| SUITE 1250        | 18,464 SF       |
| LEASE TYPE        | NNN             |
| TYPICAL TERM      | 3-5 Years       |
| CO-BROKERAGE      | 3% Primary Term |