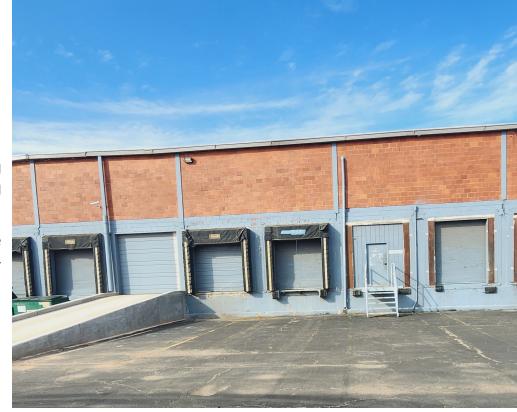

#### **PROPERTY OVERVIEW**

From 18,464 to 122,427 sf flex-use Office/Warehouse has an unparalleled location fronting on Wilshire Boulevard between Broadway Extension and Nichols Hills!!!

Features include: 12 overhead doors with one ramped drive thru, and the other 11 are dock high. See the attached floor plan for layout. Spaces include offices, break rooms, kitchen, storage, restrooms and utility closets.