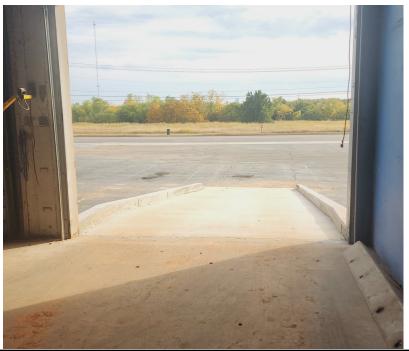

#### **PROPERTY OVERVIEW**

From 18,464 to 122,427 sf flex-use Office/Warehouse has an unparalleled location fronting on Wilshire Boulevard between Broadway Extension and Nichols Hills!!!

Features include: 12 overhead doors with one ramped drive thru, and the other 11 are dock high. See the attached floor plan for layout. Spaces include offices, break rooms, kitchen, storage, restrooms and utility closets.

#### Highlights:

- Flexible space sizes: from 18,464 to 122,427 sf available
- Office and warehouse mix
- Drive up and dock high overhead doors
- Ample parking
- Great location fronting W. Wilshire Boulevard
- Zoned Industrial