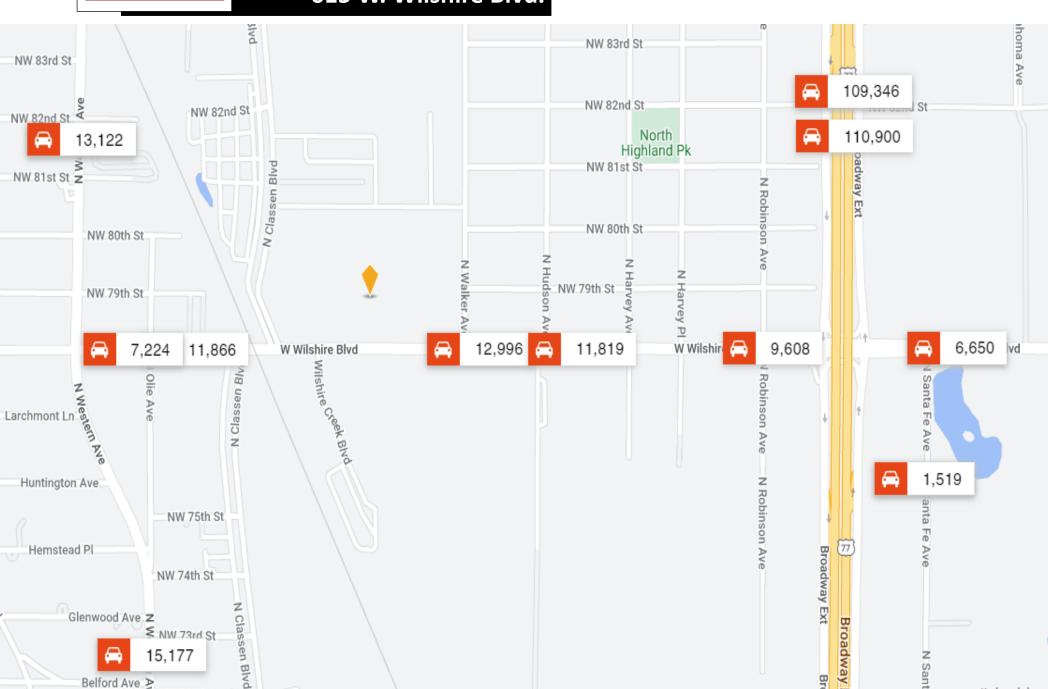

to fit specific tenant needs. Whether you're in manufacturing, distribution, or any business that requires a flexible workspace with the best visibility, this building can be your solution.

Call: George Huffman @ 405-409-4400 | george@iwpok.com Assisted by: Heather Wolf @ 405-837-0528 | heather@iwpok.com

#### **OFFERING SUMMARY**

\$10.00 / SF

| <b>SUITE 1000</b> | 46,323 SF       |
|-------------------|-----------------|
| <b>SUITE 1100</b> | 57,640 SF       |
| SUITE 1250        | 18,464 SF       |
| LEASE TYPE        | NNN             |
| TYPICAL TERM      | 3-5 Years       |
| CO-BROKERAGE      | 3% Primary Term |







## **SITE PLAN**























**FOR LEASE** 



# **FLOOR PLAN SUITE 1000**







# **FLOOR PLAN SUITE 1100**







# **FLOOR PLAN SUITE 1250**











#### Highlights:

- Flexible space sizes: from 18,464 to 122,427 sf available
- Office and warehouse mix
- Drive up and dock high overhead doors
- Ample parking
- Great location fronting W. Wilshire Boulevard
- Zoned Industrial

Call: George Huffman @ 405-409-4400 | george@iwpok.com

Assisted by: Heather Wolf @ 405-837-0528 | heather@iwpok.com

# 615 W. Wilshire Blvd., Oklahoma City, OK, 73116



Presented By:

George W. Huffman

CEO | Managing Broker M: 405.409.4400 O: 405.752.2525 george@iwpok.com Assisted By:

**Heather Wolf** 

Broker Assistant M: 405.837.0528 O: 405.752.2525 heather@iwpok.com