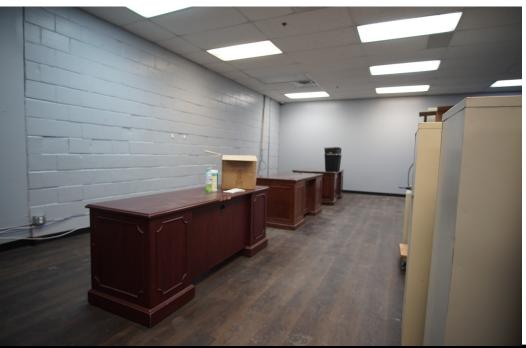

#### **PROPERTY OVERVIEW**

From 18,464 to 122,427 sf flex-use Office/Warehouse has an unparalleled location fronting on Wilshire Boulevard between Broadway Extension and Nichols Hills!!!

Features include: 12 overhead doors with one ramped drive thru, and the other 11 are dock high. See the attached floor plan for layout. Spaces include offices, break rooms, kitchen, storage, restrooms and utility closets.

#### Highlights:

- Flexible space sizes: from 18,464 to 122,427 sf available
- Office and warehouse mix
- Drive up and dock high overhead doors
- Ample parking
- Great location fronting W. Wilshire Boulevard
- Zoned Industrial