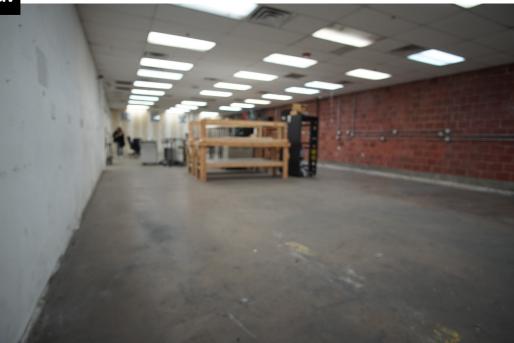

#### **PROPERTY OVERVIEW**

From 18,464 to 122,427 sf flex-use Office/Warehouse has an unparalleled location fronting on Wilshire Boulevard between Broadway Extension and Nichols Hills!!!

Features include: 12 overhead doors with one ramped drive thru, and the other 11 are dock high. See the attached floor plan for layout. Spaces include offices, break rooms, kitchen, storage, restrooms and utility closets.

#### Highlights:

- Flexible space sizes: from 18,464 to 122,427 sf available
- Office and warehouse mix
- Drive up and dock high overhead doors
- Ample parking
- Great location fronting W. Wilshire Boulevard
- Zoned Industrial