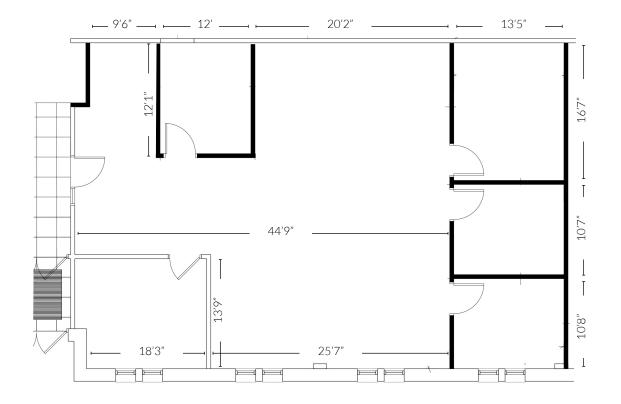

#### **DETAILS**

| AVAILABLE  | Office Condo #150: 1,830 SF                                                                                |
|------------|------------------------------------------------------------------------------------------------------------|
| SALE PRICE | \$429,900                                                                                                  |
| OFFICE     | 4 Private Offices<br>Large and Spacious Open Area<br>Conference Room<br>Near main entrance for easy access |
| PARKING    | 86 Spaces on Surface Lot<br>4.0/1,000 SF parking ratio                                                     |

# CROSSROADS PROF BLDG

8053 E Bloomington Fwy | Bloomington, MN 55420

**CONDO 150** 1,830 SF