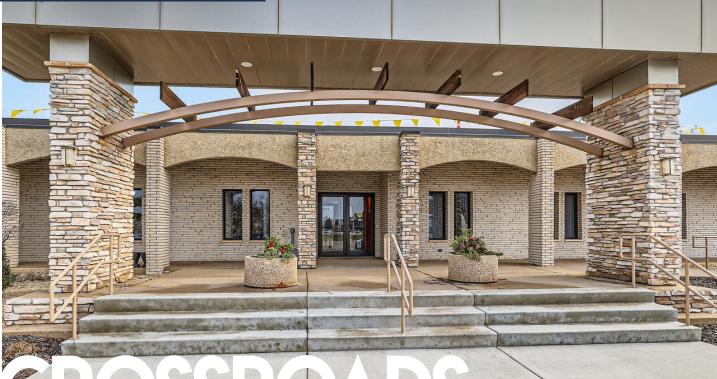

# CROSSROADS PROFESSIONAL BLDC

# OFFICE CONDO FOR SALE

8053 East Bloomington Freeway | Bloomington, MN 55420

#### **DETAILS**

| AVAILABLE  | Office Condo #150: 1,830 SF                                                                                |
|------------|------------------------------------------------------------------------------------------------------------|
| SALE PRICE | \$429,900                                                                                                  |
| OFFICE     | 4 Private Offices<br>Large and Spacious Open Area<br>Conference Room<br>Near main entrance for easy access |
| PARKING    | 86 Spaces on Surface Lot<br>4.0/1,000 SF parking ratio                                                     |

#### **AMENITIES**

Close to multiple retail and restaurant options at I-494 and Penn Avenue South, Southtown, Southdale, and Galleria

Green space just south of building, plus nearby at Bryant Lake Park to the east and Penn Lake Park to the west

Easy access to I-35W and I-494

Condo owners throughout building