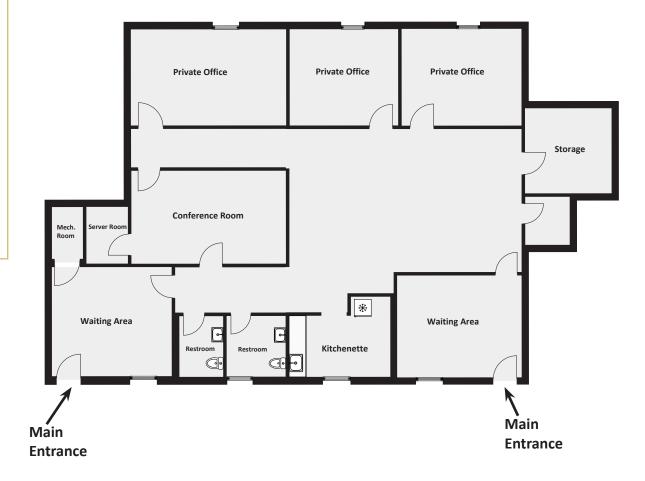

# Suite **C-161** ±2,000 SF | \$17/SF/Yr

- Recently available suite featuring 2 private entrances, 2 waiting areas, 3 private offices, conference room, 2 restrooms, kitchenette, server room, and storage
- Ideal for doctors' office, insurance group, real estate professionals, consulting firm, sales office, and many other business professionals
- Suite has access to potential roadside signage on Northside Dr