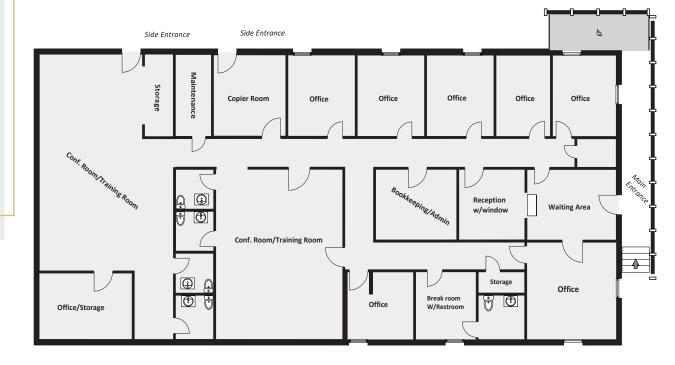

# Suite **D-200** ±3,531 SF | \$17/SF/YR

- Suite Available Nobember 1, 2024
- Floorplan features 8 offices, 5 restrooms, reception desk w/waiting area, bookkeeping/ admin room, breakroom, storage closets and vast open space which could be used as a conference room, training area, or a bullpen
- Suite has 3 entrances (1 main, 2 on side of bldg.) - all wheelchair accessible
- More than ample parking available
- Tenant can also install signage on exterior of building