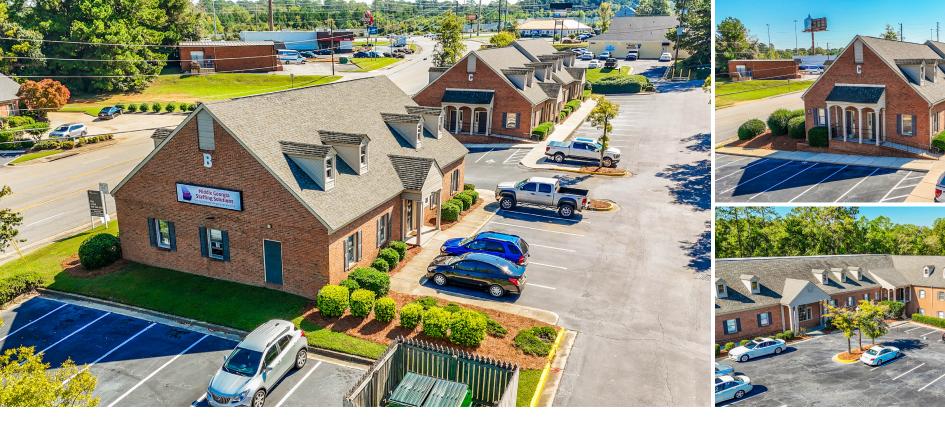

# Property Overview

3312 Northside Drive, Macon, GA 31210

Northside Square is a versatile, multi-tenant office park that stands as a beacon of business excellence. Located in North Macon, the park offers a diverse range of leasing opportunities with suites of varying sizes that cater to the unique needs of businesses large and small. ±47,492 SF

±3.13 Acres

**Total Building Size** 

Site Size

±110-3,531 SF

**Availability** 

**Starting Rental Rates** 