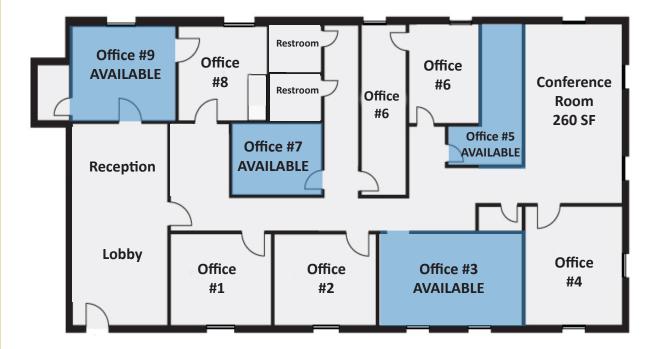

# Current Availability

| Available SF | Space Type                                                                                                                             | Lease Rate                                                                                                                                                                                                                                                                                         | Availability                                                                                                                                                                                                                                                                                                                                                         |
|--------------|----------------------------------------------------------------------------------------------------------------------------------------|----------------------------------------------------------------------------------------------------------------------------------------------------------------------------------------------------------------------------------------------------------------------------------------------------|----------------------------------------------------------------------------------------------------------------------------------------------------------------------------------------------------------------------------------------------------------------------------------------------------------------------------------------------------------------------|
| ±150 SF      | Executive Suite                                                                                                                        | \$500/Month                                                                                                                                                                                                                                                                                        | Immediate                                                                                                                                                                                                                                                                                                                                                            |
| ±220 SF      | Executive Suite                                                                                                                        | \$500/Month                                                                                                                                                                                                                                                                                        | Immediate                                                                                                                                                                                                                                                                                                                                                            |
| ±115 SF      | Executive Suite                                                                                                                        | \$500/Month                                                                                                                                                                                                                                                                                        | Immediate                                                                                                                                                                                                                                                                                                                                                            |
| ±220 SF      | Executive Suite                                                                                                                        | \$500/Month                                                                                                                                                                                                                                                                                        | Immediate                                                                                                                                                                                                                                                                                                                                                            |
| ±110 SF      | Executive Suite                                                                                                                        | \$500/Month                                                                                                                                                                                                                                                                                        | Immediate                                                                                                                                                                                                                                                                                                                                                            |
| ±1,194 SF    | Office                                                                                                                                 | \$17/SF/Yr                                                                                                                                                                                                                                                                                         | Immediate                                                                                                                                                                                                                                                                                                                                                            |
| ±2000 SF     | Office                                                                                                                                 | \$17/SF/Yr                                                                                                                                                                                                                                                                                         | Immediate                                                                                                                                                                                                                                                                                                                                                            |
| ±3,531 SF    | Office                                                                                                                                 | \$17/SF/Yr                                                                                                                                                                                                                                                                                         | Immediate                                                                                                                                                                                                                                                                                                                                                            |
| ±1,000 SF    | Office                                                                                                                                 | \$17/SF/Yr                                                                                                                                                                                                                                                                                         | Immediate                                                                                                                                                                                                                                                                                                                                                            |
| ±315 SF      | Capital Suite                                                                                                                          | \$500/Month                                                                                                                                                                                                                                                                                        | Immediate                                                                                                                                                                                                                                                                                                                                                            |
| ±125 SF      | Capital Suite                                                                                                                          | \$500/Month                                                                                                                                                                                                                                                                                        | Immediate                                                                                                                                                                                                                                                                                                                                                            |
| ±90 SF       | Capital Suite                                                                                                                          | \$500/Month                                                                                                                                                                                                                                                                                        | Immediate                                                                                                                                                                                                                                                                                                                                                            |
| ±165 SF      | Capital Suite                                                                                                                          | \$500/Month                                                                                                                                                                                                                                                                                        | Immediate                                                                                                                                                                                                                                                                                                                                                            |
|              | ±150 SF<br>±220 SF<br>±115 SF<br>±220 SF<br>±110 SF<br>±1,194 SF<br>±2000 SF<br>±3,531 SF<br>±1,000 SF<br>±315 SF<br>±125 SF<br>±90 SF | #150 SF Executive Suite  #220 SF Executive Suite  #115 SF Executive Suite  #220 SF Executive Suite  #220 SF Executive Suite  #110 SF Executive Suite  #1,194 SF Office  #2000 SF Office  #3,531 SF Office  #1,000 SF Office  #1,000 SF Capital Suite  #125 SF Capital Suite  #200 SF Capital Suite | ±150 SFExecutive Suite\$500/Month±220 SFExecutive Suite\$500/Month±115 SFExecutive Suite\$500/Month±220 SFExecutive Suite\$500/Month±110 SFExecutive Suite\$500/Month±1,194 SFOffice\$17/SF/Yr±2000 SFOffice\$17/SF/Yr±3,531 SFOffice\$17/SF/Yr±1,000 SFOffice\$17/SF/Yr±315 SFCapital Suite\$500/Month±125 SFCapital Suite\$500/Month±90 SFCapital Suite\$500/Month |

## Suite **A-115**

## \$500/Month

- Five private executive suites for lease, located in Northside Square office park
- Recently renovated suites with access to waiting area, shared conference room, and kitchenette
- Full-Service lease includes all utilities (minus in-suite janitorial), as well as strong Wi-Fi
- Ideal for startups, satellite offices, those looking to downsize, and out-of-state business owners in need of a physical address in Macon, GA
- The main entrance to the suites is outfitted with a digital lock, while each individual suite is furnished with a lockable doorknob, ensuring convenient access providing you with peace of mind security

| Suite     | Available SF | Lease Rate  |
|-----------|--------------|-------------|
| A-115 #1  | ±150 SF      | \$500/Month |
| A-115 #4  | ±155 SF      | \$500/Month |
| A-115 #8  | ±115 SF      | \$500/Month |
| A-115 #9  | ±220 SF      | \$500/Month |
| A-115 #10 | ±110 SF      | \$500/Month |

# Suite **C-100** ±1,194 SF | \$17/SF/Yr

- Open floor plan including front desk, private office/breakroom, and 1 restroom
- Previously occupied by a salon and hair stylist
- Plumbing hookups available for shampoo bowls. Two sinks already in-place and working
- Several windows offering natural light into the suite
- Three main entrances to the suite
- Suite has access to potential roadside signage on Northside Dr

# Suite **C-161** ±2,000 SF | \$17/SF/Yr

- Recently available suite featuring 2 private entrances, 2 waiting areas, 3 private offices, conference room, 2 restrooms, kitchenette, server room, and storage
- Ideal for doctors' office, insurance group, real estate professionals, consulting firm, sales office, and many other business professionals
- Suite has access to potential roadside signage on Northside Dr

# Suite **D-200** ±3,531 SF | \$17/SF/YR

- Suite Available Nobember 1, 2024
- Floorplan features 8 offices, 5 restrooms, reception desk w/waiting area, bookkeeping/ admin room, breakroom, storage closets and vast open space which could be used as a conference room, training area, or a bullpen
- Suite has 3 entrances (1 main, 2 on side of bldg.) - all wheelchair accessible
- More than ample parking available
- Tenant can also install signage on exterior of building

# Suite **D-232** ±1,000 SF | \$17/SF/Yr

- Suite includes 2 private entrances, 2 private offices, room for conference table, and space for waiting area
- Multiple windows providing natural light into the suite
- Access to the common area kitchenette, as well as men's and women's restrooms, is provided
- Rental rate includes water and electricity

# Suite **D-250** \$500/Month

- Four private capital suites for lease, located in Northside Square office park
- Recently renovated suites with access to waiting area and shared conference room
- Full-Service lease includes all utilities (minus in-suite janitorial), as well as strong Wi-Fi Ideal for startups, satellite offices, those looking to downsize, and out-of-state business owners in need of a physical address in Macon, GA
- The main entrance to the suites is outfitted with a digital lock, while each individual suite is furnished with a lockable doorknob, ensuring convenient access providing you with peace of mind security

| Suite    | Available SF | Lease Rate  |
|----------|--------------|-------------|
| D-250 #3 | ±315 SF      | \$500/Month |
| D-250 #5 | ±125 SF      | \$500/Month |
| D-250 #7 | ±90 SF       | \$500/Month |
| D-250 #9 | ±165 SF      | \$500/Month |