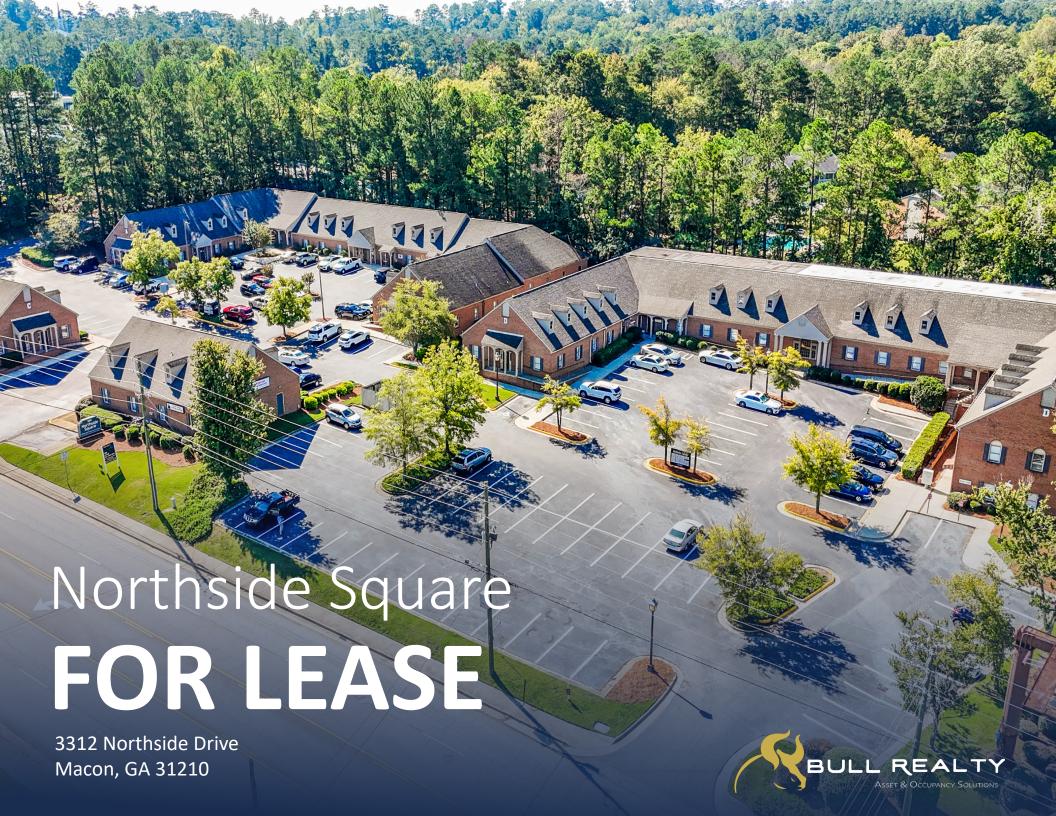

# Property Overview

3312 Northside Drive, Macon, GA 31210

Northside Square is a versatile, multi-tenant office park that stands as a beacon of business excellence. Located in North Macon, the park offers a diverse range of leasing opportunities with suites of varying sizes that cater to the unique needs of businesses large and small. ±47,492 SF

±3.13 Acres

**Total Building Size** 

Site Size

±110-3,531 SF

**Availability** 

**Starting Rental Rates** 