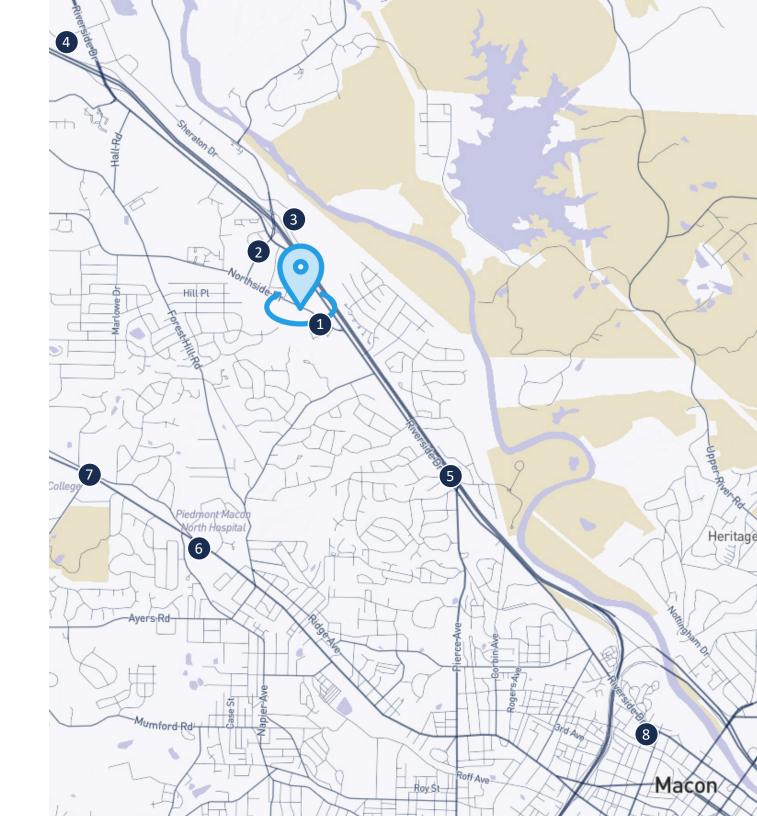

# In The Area

- Subject Property
  3312 Northside Drive
- Arby's, 20's Pub, Dollar General, Fresh Air Bar-B-Que, LongHorn Steakhouse
- Kroger, Big Lots, Chick-Fil-A, Starbucks, Buffalo Wild Wings, Dollar Tree, Panera Bread, O'Reilly Auto Parts, Culver's, IHOP, Guitarras Mexican Grill, Five Guys
- 3 Carraba's Italian Grill, Outback Steakhouse, Steve's Steak & Seafood
- Publix, Chick-Fil-A, Mellow Mushroom, Waffle House, Taco Bell, Burger King, J. Christopher's, Medi's Mediterranean Fusion, McDonald's, Chicken Salad Chick, Marshalls, Homegoods, Hobby Lobby, Barnes & Noble, Bonefish Grill, Olive Garden, La Parrilla, Texas Roadhouse, Wild Wing Cafe, & more
- Amerson River Park, S&S Cafeterias, Shogun, Applebee's, Dollar General
- Piedmont Macon North Hospital, The Fresh Market, Kroger, Museum of Arts & Sciences, Dunkin', Arby's
- 7 Wesleyan College
- Piedmont Macon Hospital, Georgia State Fair, Atrium Health Hospital, The Brick, Rookery, Piedmont Brewery & Kitchen, Mercer University, Macon Coliseum