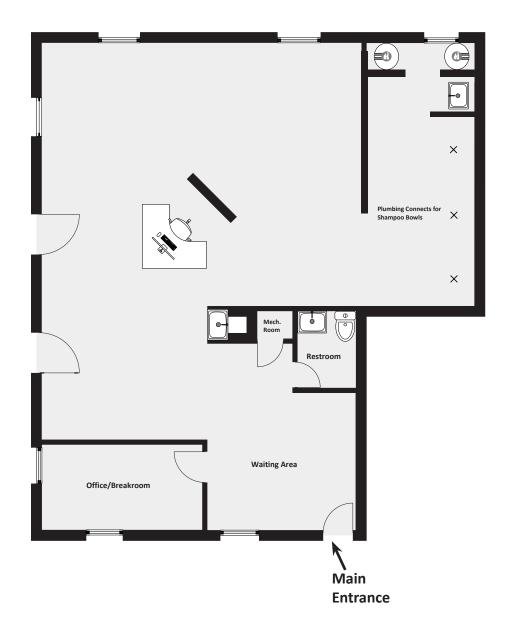

# Suite **C-100** ±1,194 SF | \$17/SF/Yr

- Open floor plan including front desk, private office/breakroom, and 1 restroom
- Previously occupied by a salon and hair stylist
- Plumbing hookups available for shampoo bowls. Two sinks already in-place and working
- Several windows offering natural light into the suite
- Three main entrances to the suite
- Suite has access to potential roadside signage on Northside Dr