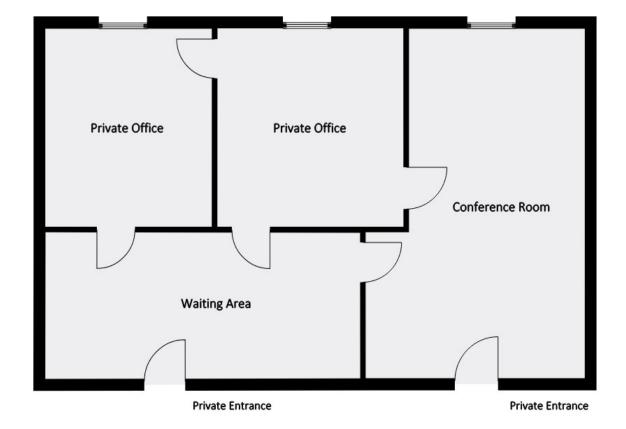

# Suite **D-232** ±1,000 SF | \$17/SF/Yr

- Suite includes 2 private entrances, 2 private offices, room for conference table, and space for waiting area
- Multiple windows providing natural light into the suite
- Access to the common area kitchenette, as well as men's and women's restrooms, is provided
- Rental rate includes water and electricity