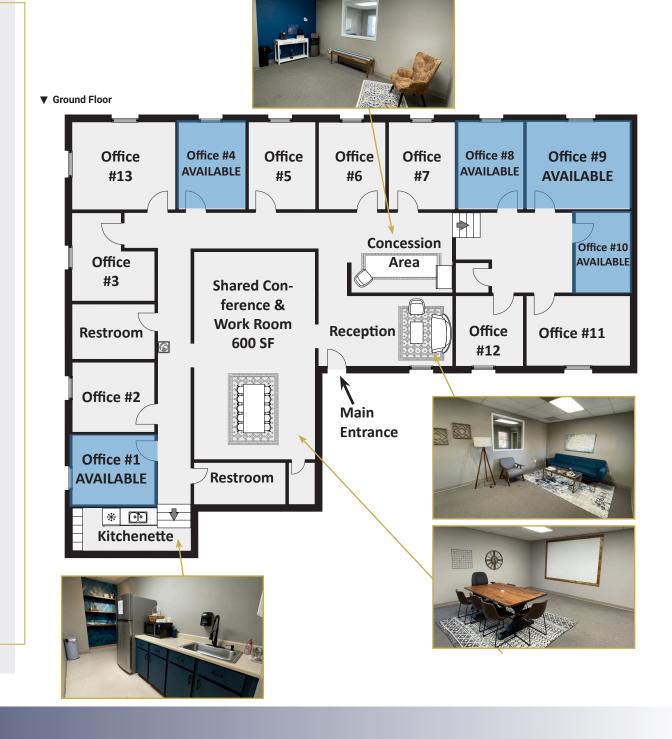

# Current Availability

| Available SF | Space Type                                                                                                                             | Lease Rate                                                                                                                                                                                                                                                                                         | Availability                                                                                                                                                                                                                                                                                                                                                         |
|--------------|----------------------------------------------------------------------------------------------------------------------------------------|----------------------------------------------------------------------------------------------------------------------------------------------------------------------------------------------------------------------------------------------------------------------------------------------------|----------------------------------------------------------------------------------------------------------------------------------------------------------------------------------------------------------------------------------------------------------------------------------------------------------------------------------------------------------------------|
| ±150 SF      | Executive Suite                                                                                                                        | \$500/Month                                                                                                                                                                                                                                                                                        | Immediate                                                                                                                                                                                                                                                                                                                                                            |
| ±220 SF      | Executive Suite                                                                                                                        | \$500/Month                                                                                                                                                                                                                                                                                        | Immediate                                                                                                                                                                                                                                                                                                                                                            |
| ±115 SF      | Executive Suite                                                                                                                        | \$500/Month                                                                                                                                                                                                                                                                                        | Immediate                                                                                                                                                                                                                                                                                                                                                            |
| ±220 SF      | Executive Suite                                                                                                                        | \$500/Month                                                                                                                                                                                                                                                                                        | Immediate                                                                                                                                                                                                                                                                                                                                                            |
| ±110 SF      | Executive Suite                                                                                                                        | \$500/Month                                                                                                                                                                                                                                                                                        | Immediate                                                                                                                                                                                                                                                                                                                                                            |
| ±1,194 SF    | Office                                                                                                                                 | \$17/SF/Yr                                                                                                                                                                                                                                                                                         | Immediate                                                                                                                                                                                                                                                                                                                                                            |
| ±2000 SF     | Office                                                                                                                                 | \$17/SF/Yr                                                                                                                                                                                                                                                                                         | Immediate                                                                                                                                                                                                                                                                                                                                                            |
| ±3,531 SF    | Office                                                                                                                                 | \$17/SF/Yr                                                                                                                                                                                                                                                                                         | Immediate                                                                                                                                                                                                                                                                                                                                                            |
| ±1,000 SF    | Office                                                                                                                                 | \$17/SF/Yr                                                                                                                                                                                                                                                                                         | Immediate                                                                                                                                                                                                                                                                                                                                                            |
| ±315 SF      | Capital Suite                                                                                                                          | \$500/Month                                                                                                                                                                                                                                                                                        | Immediate                                                                                                                                                                                                                                                                                                                                                            |
| ±125 SF      | Capital Suite                                                                                                                          | \$500/Month                                                                                                                                                                                                                                                                                        | Immediate                                                                                                                                                                                                                                                                                                                                                            |
| ±90 SF       | Capital Suite                                                                                                                          | \$500/Month                                                                                                                                                                                                                                                                                        | Immediate                                                                                                                                                                                                                                                                                                                                                            |
| ±165 SF      | Capital Suite                                                                                                                          | \$500/Month                                                                                                                                                                                                                                                                                        | Immediate                                                                                                                                                                                                                                                                                                                                                            |
|              | ±150 SF<br>±220 SF<br>±115 SF<br>±220 SF<br>±110 SF<br>±1,194 SF<br>±2000 SF<br>±3,531 SF<br>±1,000 SF<br>±315 SF<br>±125 SF<br>±90 SF | #150 SF Executive Suite  #220 SF Executive Suite  #115 SF Executive Suite  #220 SF Executive Suite  #220 SF Executive Suite  #110 SF Executive Suite  #1,194 SF Office  #2000 SF Office  #3,531 SF Office  #1,000 SF Office  #1,000 SF Capital Suite  #125 SF Capital Suite  #200 SF Capital Suite | ±150 SFExecutive Suite\$500/Month±220 SFExecutive Suite\$500/Month±115 SFExecutive Suite\$500/Month±220 SFExecutive Suite\$500/Month±110 SFExecutive Suite\$500/Month±1,194 SFOffice\$17/SF/Yr±2000 SFOffice\$17/SF/Yr±3,531 SFOffice\$17/SF/Yr±1,000 SFOffice\$17/SF/Yr±315 SFCapital Suite\$500/Month±125 SFCapital Suite\$500/Month±90 SFCapital Suite\$500/Month |

| Suite     | Available SF | Lease Rate  |
|-----------|--------------|-------------|
| A-115 #1  | ±150 SF      | \$500/Month |
| A-115 #4  | ±155 SF      | \$500/Month |
| A-115 #8  | ±115 SF      | \$500/Month |
| A-115 #9  | ±220 SF      | \$500/Month |
| A-115 #10 | ±110 SF      | \$500/Month |

| Suite    | Available SF | Lease Rate  |
|----------|--------------|-------------|
| D-250 #3 | ±315 SF      | \$500/Month |
| D-250 #5 | ±125 SF      | \$500/Month |
| D-250 #7 | ±90 SF       | \$500/Month |
| D-250 #9 | ±165 SF      | \$500/Month |