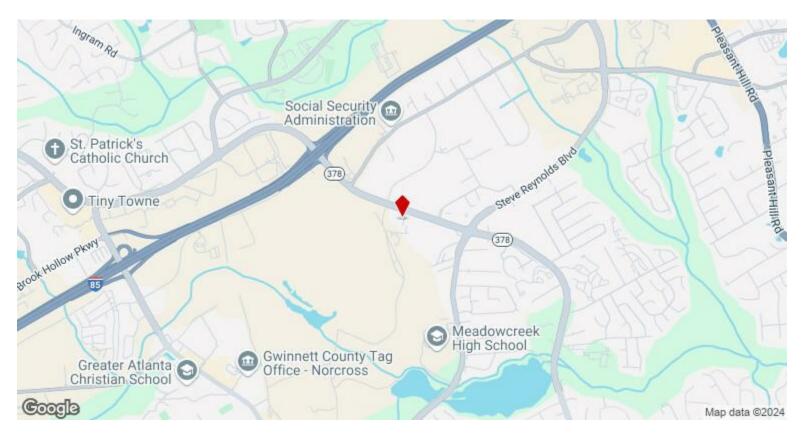

phase, etc.) can be added at Landlord expense-within reason. Market commissions (1st month rent plus 4%) paid to leasing agents for national and regional credit tenants or local, well established companies with greater than \$2M in sales.

#### **REDUCED!! Industrial / Warehouse**

1635 Beaver Ruin Rd, Norcross, GA 30093

#### **Major Tenant Information**

| Tenant                        | SF Occupied | Lease Expired |
|-------------------------------|-------------|---------------|
| C + E Concrete                | -           |               |
| Concrete Specialists          | -           |               |
| Minuteman Press               | -           |               |
| Solid used Cars (Auto Broker) | -           |               |

1635 Beaver Ruin Rd, Norcross, GA 30093

#### Location



1635 Beaver Ruin Rd, Norcross, GA 30093

### Property Photos





Building as seen from the street

Lots of parking

1635 Beaver Ruin Rd, Norcross, GA 30093

## Property Photos





4 sided brick for high security

Parking lot

1635 Beaver Ruin Rd, Norcross, GA 30093

### Property Photos





Mid day traffic Sample 3,500SF space

1635 Beaver Ruin Rd, Norcross, GA 30093

#### Property Photos





Sample 3,500SF space

Large monument sign right on Beaver Ruin Rd

1635 Beaver Ruin Rd, Norcross, GA 30093

### Property Photos





Aerial shot Sample 2,400SF space

1635 Beaver Ruin Rd, Norcross, GA 30093



Alan Callioni alan@drpbrokers.com (770) 904-2389

**David Realty Partners** 990 Peachtree Industrial Blvd, Suite 2604 Suwanee, GA 30024