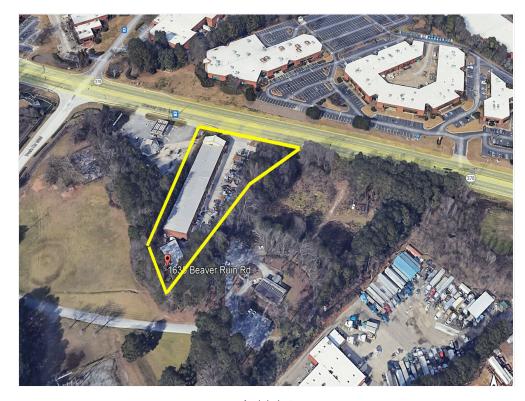

### Property Photos

Aerial shot Sample 2,400SF space

1635 Beaver Ruin Rd, Norcross, GA 30093

Alan Callioni alan@drpbrokers.com (770) 904-2389

**David Realty Partners** 990 Peachtree Industrial Blvd, Suite 2604 Suwanee, GA 30024