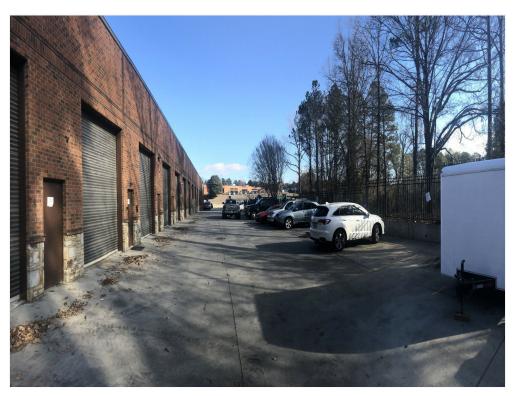

## Property Photos

4 sided brick for high security

Parking lot

1635 Beaver Ruin Rd, Norcross, GA 30093