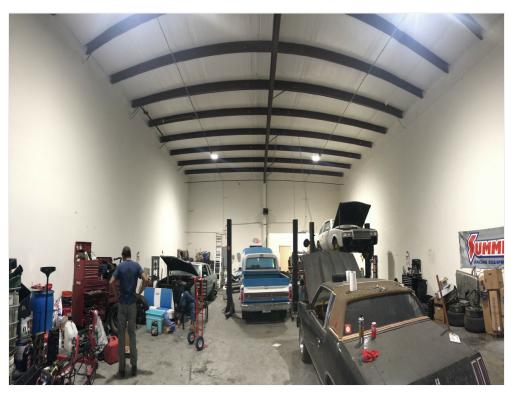

### Property Photos

Mid day traffic Sample 3,500SF space

1635 Beaver Ruin Rd, Norcross, GA 30093

#### Property Photos

Sample 3,500SF space

Large monument sign right on Beaver Ruin Rd

1635 Beaver Ruin Rd, Norcross, GA 30093