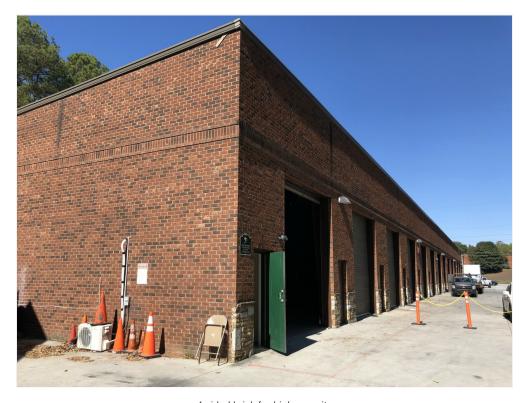

## Property Photos

4 sided brick for high security

Parking lot

1635 Beaver Ruin Rd, Norcross, GA 30093