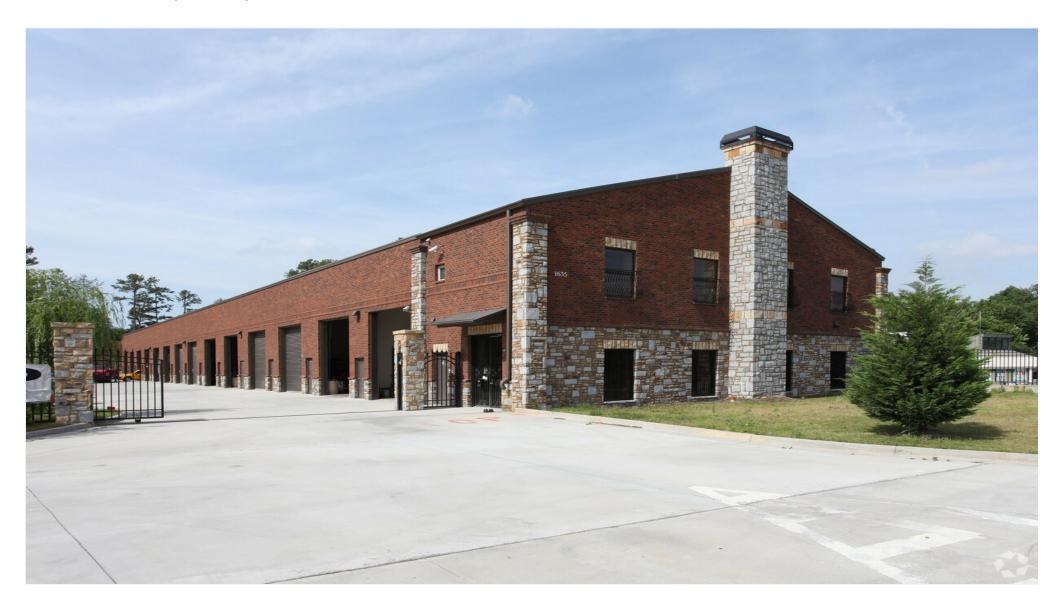

#### **Property Details**

Price: \$15.00 /SF/YR

• Located on the busy Beaver Ruin Road, close to the I-85 on ramp.

Secure space and parking lot

• Super nice, 100% brick and stone building. You will be impressed!

### Property Photos

Building as seen from the street

Lots of parking

1635 Beaver Ruin Rd, Norcross, GA 30093