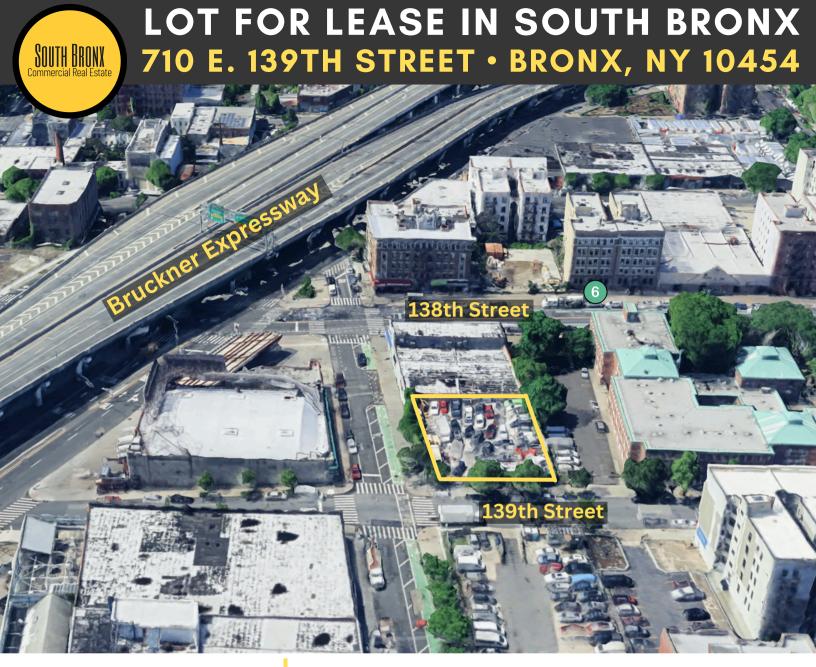

## **Features:**

- Located in the South Bronx
- Near Bruckner Expressway entrance
- Around the corner from subway
- Perfect for truck parking
- Easy access to Manhattan via RFK Bridge
- Located very close to new Bronx Jail Site

#### **Location Details**

- Easy access to Manhattan
- Around the corner from the subway
- Near new Bronx jail development site

#### **Commentary:**

This industrial lot is ideally located in the South Bronx, offering excellent proximity to key transportation routes. The lot provides easy access to Manhattan via the RFK Bridge, making it a convenient choice for businesses that need to maintain strong connections to the city.