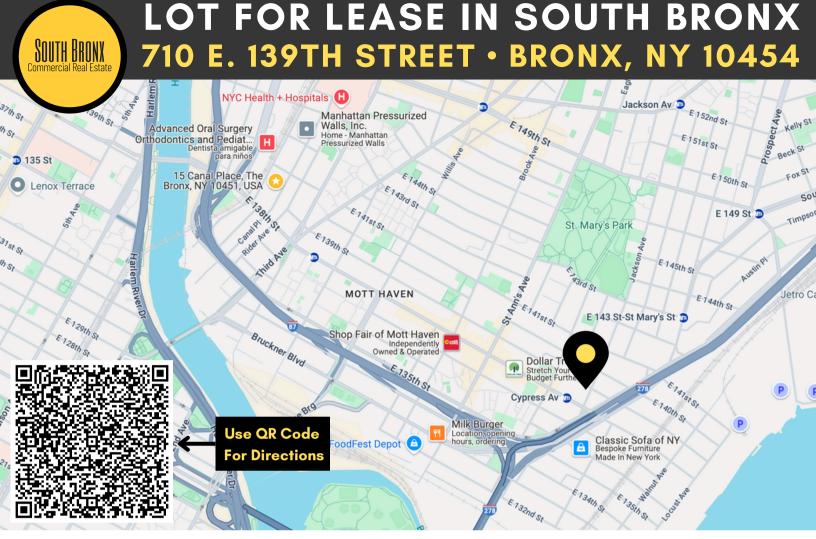

## **Features:**

- Located in the South Bronx
- Near Bruckner Expressway entrance
- Around the corner from subway
- Perfect for truck parking
- Easy access to Manhattan via RFK Bridge
- Located very close to new Bronx Jail Site

#### **Location Details**

- Easy access to Manhattan
- Around the corner from the subway
- Near new Bronx jail development site

#### **Commentary:**

This industrial lot is ideally located in the South Bronx, offering excellent proximity to key transportation routes. The lot provides easy access to Manhattan via the RFK Bridge, making it a convenient choice for businesses that need to maintain strong connections to the city.