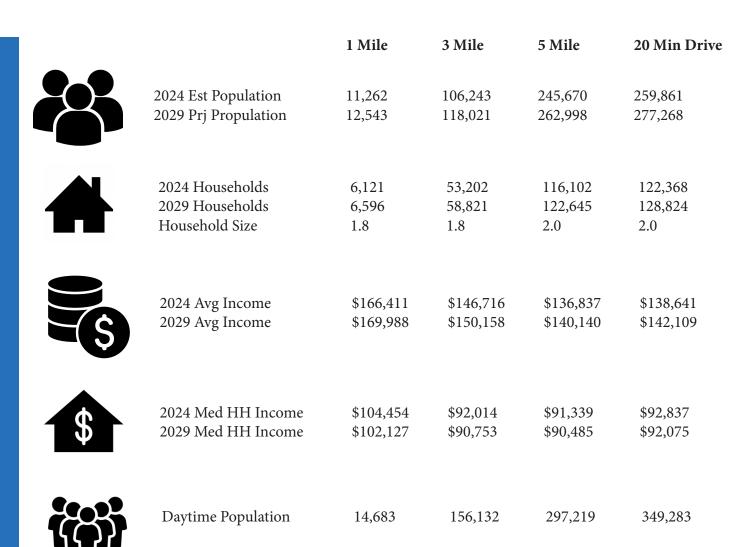

## **DEMOGRAPHICS**

810 Gale Ln

### **PROPERTY HIGHLIGHTS**

- 1,790 SF former Physical TherapyAvailable in the heart of Melrose
- Incredibly high HH income exceeding \$165k
- Over 17,000 cars per day pass 8th Ave
- Strong daytime population of over 156,000 within 3 miles
- Open reception, 3 private offices, breakroom, restroom
- Call for more pricing details