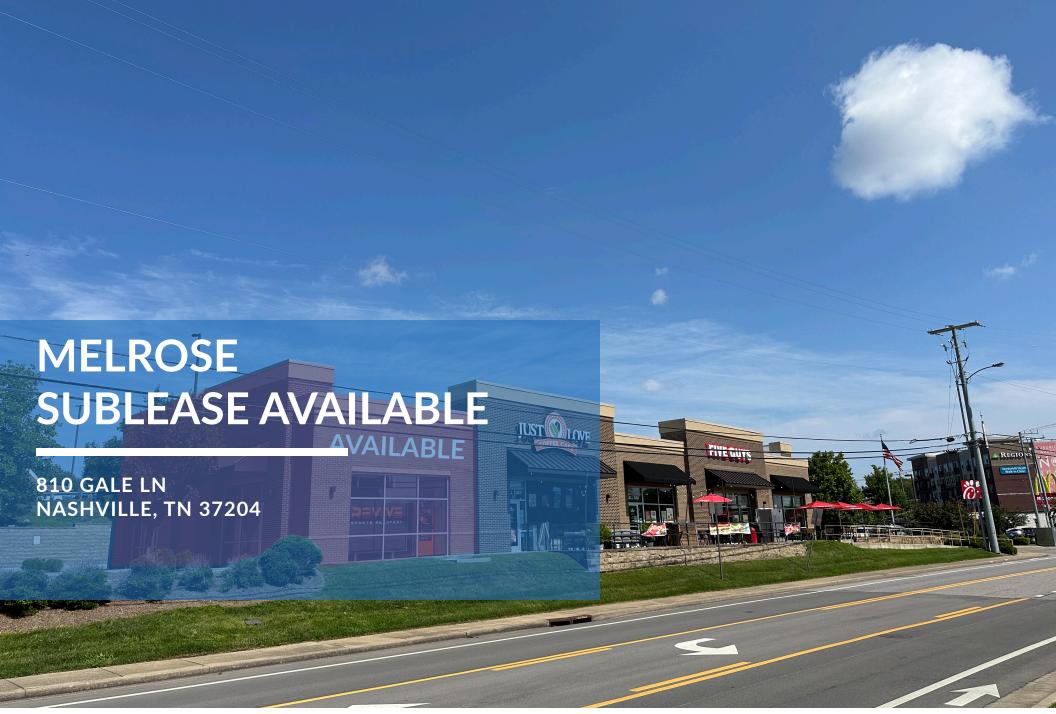

## **PROPERTY HIGHLIGHTS**

810 Gale Ln

### **PROPERTY HIGHLIGHTS**

- 1,790 SF former Physical TherapyAvailable in the heart of Melrose
- Incredibly high HH income exceeding \$165k
- Over 17,000 cars per day pass 8th Ave
- Strong daytime population of over 156,000 within 3 miles
- Open reception, 3 private offices, breakroom, restroom
- Call for more pricing details