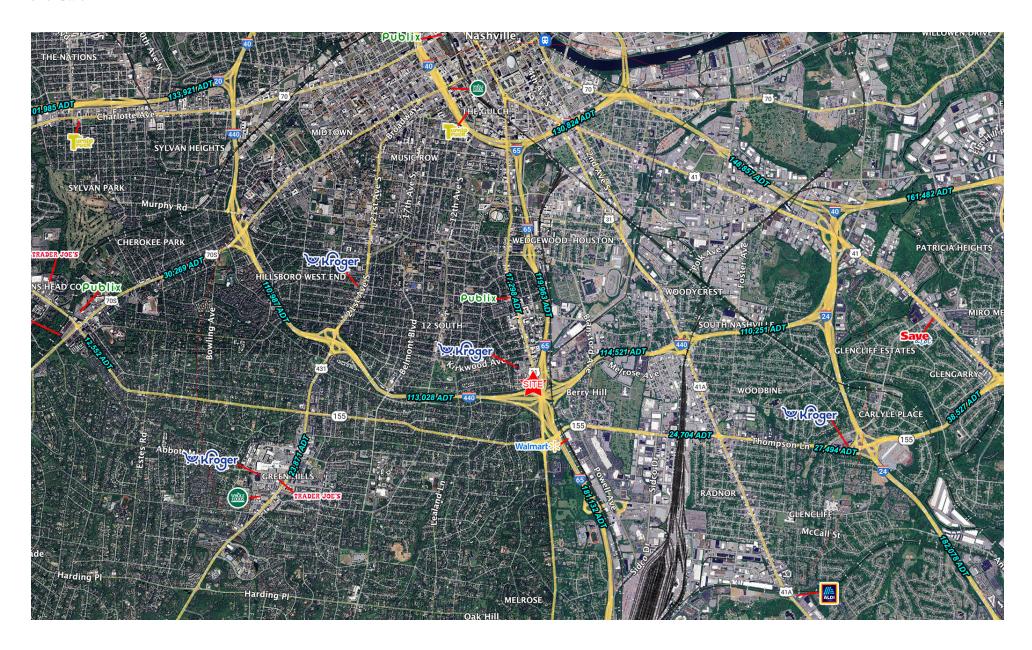

MICHAEL GALPIN

615.627.3971

KEVIN TRUJILLO

615.544.4529

mgalpin@bsmproperties.com ktrujillo@bsmproperties.com



3011 Armory Dr, Ste 120 Nashville, TN 37204 www.bsmproperties.com

## **PROPERTY HIGHLIGHTS**

810 Gale Ln



### **PROPERTY HIGHLIGHTS**

- 1,790 SF former Physical TherapyAvailable in the heart of Melrose
- Incredibly high HH income exceeding \$165k
- Over 17,000 cars per day pass 8th Ave
- Strong daytime population of over 156,000 within 3 miles
- Open reception, 3 private offices, breakroom, restroom
- Call for more pricing details

### **AREA TENANTS**



























## **TRADE AREA**

810 Gale Ln





## **ADDITIONAL PHOTOS**

810 Gale Ln













## **DEMOGRAPHICS**

810 Gale Ln

# RETAIL PAD AVAILABLE

CONTACT FOR MORE INFORMATION

#### MICHAEL GALPIN

615.627.3971 mgalpin@bsmproperties.com

#### **KEVIN TRUJILLO**

615.544.4529 ktrujillo@bsmproperties.com

The information contained herein is believed to be accurate but is not warranted as to the accuracy and may change or be updated without notice. Seller or landlord makes no representation as to the environmental condition of the property and recommends purchaser's or tenants independent investigation.