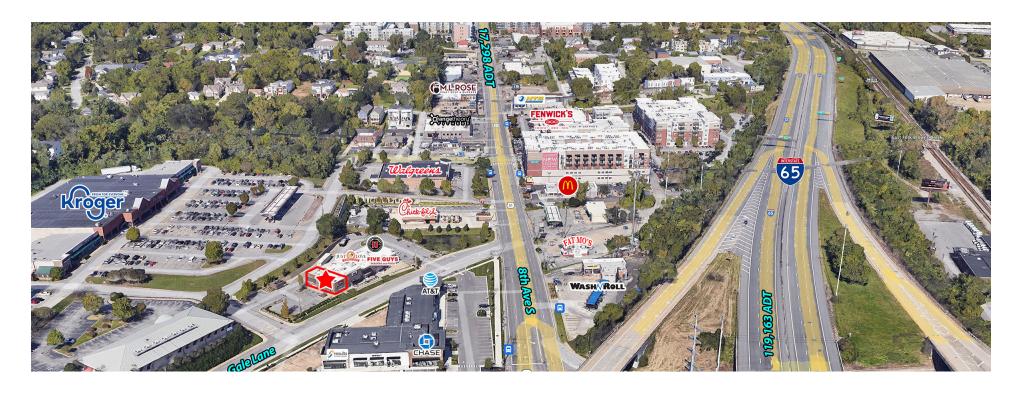

MICHAEL GALPIN

615.627.3971

KEVIN TRUJILLO

615.544.4529

mgalpin@bsmproperties.com ktrujillo@bsmproperties.com



3011 Armory Dr, Ste 120 Nashville, TN 37204 www.bsmproperties.com

## **PROPERTY HIGHLIGHTS**

810 Gale Ln



### **PROPERTY HIGHLIGHTS**

- 1,790 SF former Physical TherapyAvailable in the heart of Melrose
- Incredibly high HH income exceeding \$165k
- Over 17,000 cars per day pass 8th Ave
- Strong daytime population of over 156,000 within 3 miles
- Open reception, 3 private offices, breakroom, restroom
- Call for more pricing details

### **AREA TENANTS**



























## **TRADE AREA**

810 Gale Ln





## **ADDITIONAL PHOTOS**

810 Gale Ln













## **DEMOGRAPHICS**

810 Gale Ln

# RETAIL PAD AVAILABLE

CONTACT FOR MORE INFORMATION

#### MICHAEL GALPIN

615.627.3971 mgalpin@bsmproperties.com

#### **KEVIN TRUJILLO**

615.544.4529 ktrujillo@bsmproperties.com

The information contained herein is believed to be accurate but is not warranted as to the accuracy and may change o