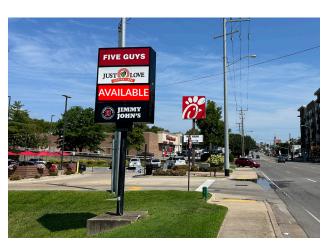

## **PROPERTY HIGHLIGHTS**

810 Gale Ln

### **PROPERTY HIGHLIGHTS**

- 1,790 SF former Physical TherapyAvailable in the heart of Melrose
- Incredibly high HH income exceeding \$165k
- Over 17,000 cars per day pass 8th Ave
- Strong daytime population of over 156,000 within 3 miles
- Open reception, 3 private offices, breakroom, restroom
- Call for more pricing details