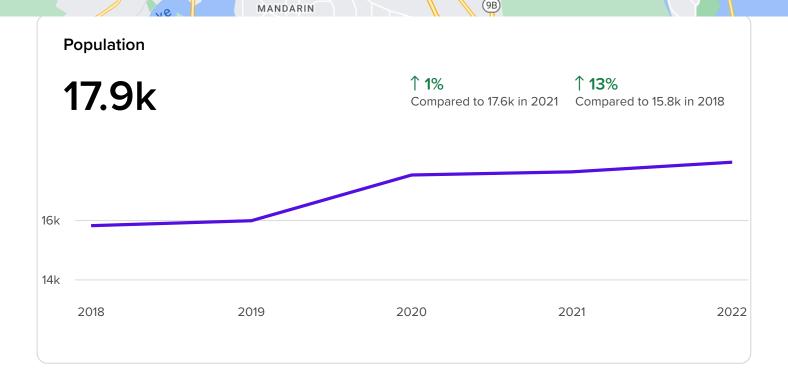

ve Office

RSF 332 SF Days on Market 85 days

#### Suite 211 Details

| Listing Type | Direct   | Space Subtype  | Traditional Office,Executive Office |
|--------------|----------|----------------|-------------------------------------|
| RSF          | 2.200 SF | Davs on Market | 0 days                              |

#### Suite 120 Details

Office with broken up floor plan. 3 Individual offices with main office consisting of floor to ceiling windows. Rent includes utilities, mailbox and 24/7 access.

Listing Type Direct Space Subtype Traditional Office, Executive Office

RSF 394 SF Days on Market 85 days

#### **Building Photos (9 photos)**



















## **Demographic Insights**



### Unlock full access to Insights

Subscribe to Crexi Intelligence for full access

Subscribe