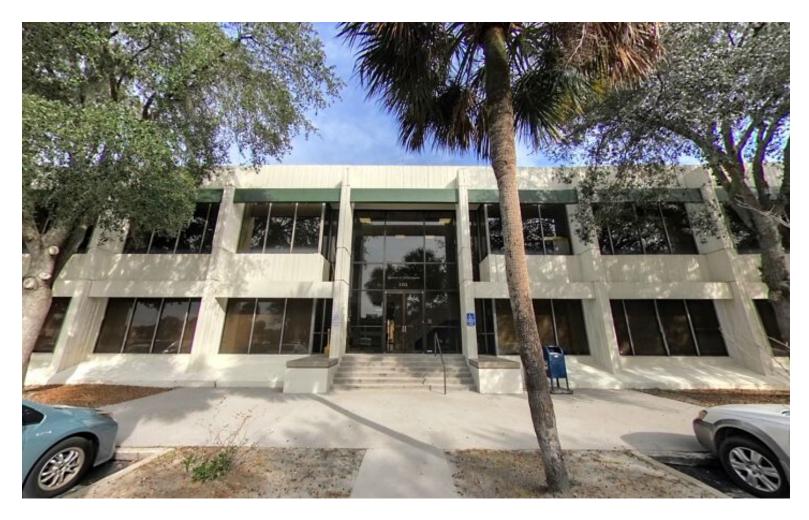

# 101 & 103 Century 21 Drive

Office | 2 spaces available | 332 sq. ft. - 2,200 sq. ft.

Listing Added: 11/15/2022 Listing Updated: 02/08/2023

#### **Building Description**

This office building has been completely renovated and is centrally located near Atlantic Blvd. We have several offices for rent ranging in all sizes. Some larger spaces are available but we also have smaller individual offices for around \$495. Rental rate on larger offices average \$14/sq ft and includes utilities. You can not beat the price and the quality!