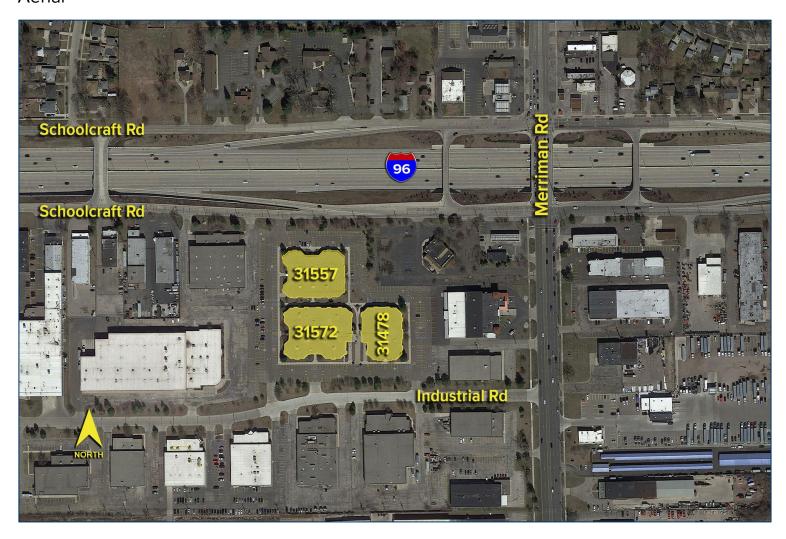

## 31572 INDUSTRIAL ROAD LIVONIA, MICHIGAN

HI-TECH FOR LEASE 10,292 Square Feet Available



## LIVONIA EXECUTIVE CENTER



## **PROPERTY FEATURES**

- 10,292 square feet available
- Move in ready office / hi-tech suite
- Access to shared loading dock and truckwell
- Great window line creates bright office area
- 16' clear height in warehouse area
- Nice park like setting
- Lease Rate: \$9.95/sq.ft. NNN



For more information, please contact:

JASON STOUGH (248) 948 4180 jstough@signatureassociates.com CHRISTOPHER D'ANGELO (248) 948 0109 cdangelo@signatureassociates.com SIGNATURE ASSOCIATES
One Towne Square, Suite 1200
Southfield, MI 48076
www.signatureassociates.com

## **Aerial**