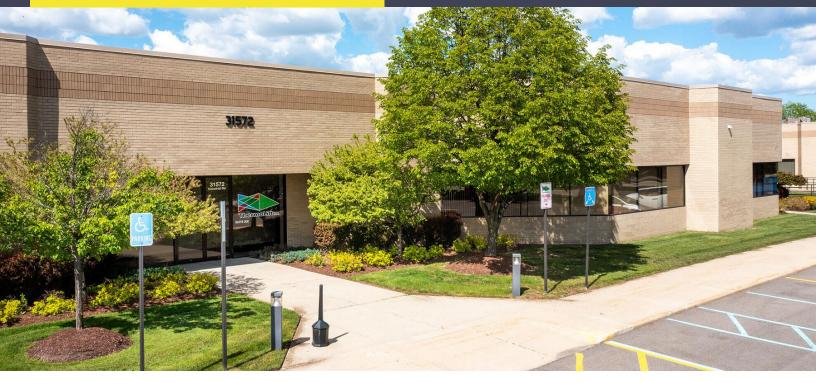

## 31572 INDUSTRIAL ROAD LIVONIA, MICHIGAN

HI-TECH FOR LEASE 10,292 Square Feet Available

## LIVONIA EXECUTIVE CENTER

## **PROPERTY FEATURES**

- 10,292 square feet available
- Move in ready office / hi-tech suite
- Access to shared loading dock and truckwell
- Great window line creates bright office area
- 16' clear height in warehouse area
- Nice park like setting
- Lease Rate: \$9.95/sq.ft. NNN