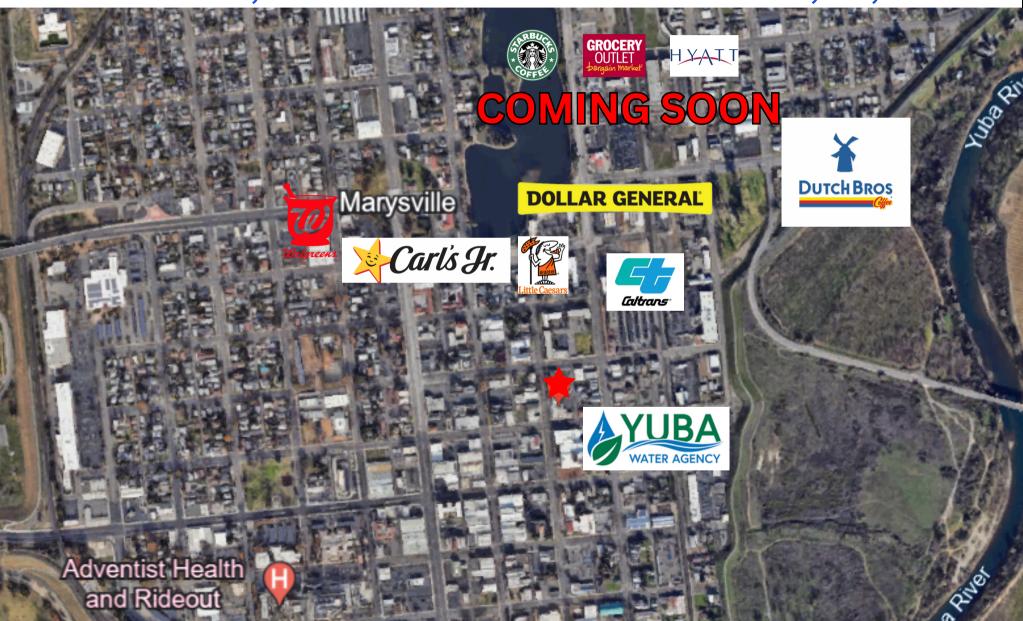

## **RETAIL MAP**

#### 609 C STREET, 219 & 225 6TH STREET MARYSVILLE, CA, 95901