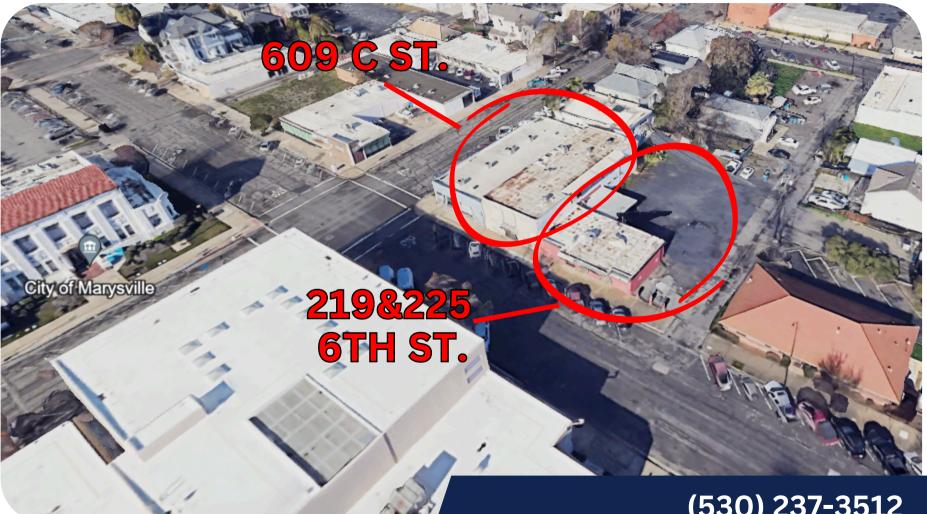

|
|--------------|--------------------------------------------------------------------------------------------------------------------------|
| Zoning       | C-2                                                                                                                      |
| Parking Lot: | Street Parking                                                                                                           |
| Details      | City water, City sewer, Very near<br>Hwy. 70/Hwy. 20, High traffic<br>count - Partially Leased - 3<br>buildings combined |

(530) 237-3512 NATE FLORES DRE: #02185472 DAN FLORES DRE: #01808358

## **RETAIL MAP**

#### 609 C STREET, 219 & 225 6TH STREET MARYSVILLE, CA, 95901



### AERIAL



(530) 237-3512 NATE FLORES DRE: #02185472 DAN FLORES DRE: #01808358

### AERIAL



(530) 237-3512 NATE FLORES DRE: #02185472 DAN FLORES DRE: #01808358

## PARCEL MAP

609 C STREET, 219 6TH ST MARYSVILLE, CA, 95901



SIXTH

R.S.

## DEMOGRAPHIC SUMMARY

609 C STREET, 219 & 225 6TH ST MARYSVILLE, CA, 95901

Yuba City MSA (Marysville included) is in excess of 150,000 people.

## MARYSVILLE, CA





# Flores Commercial Team 1307 Franklin Rd, Yuba City, CA 95993 Realtor® (530) 237-3512 dan@danflores.com