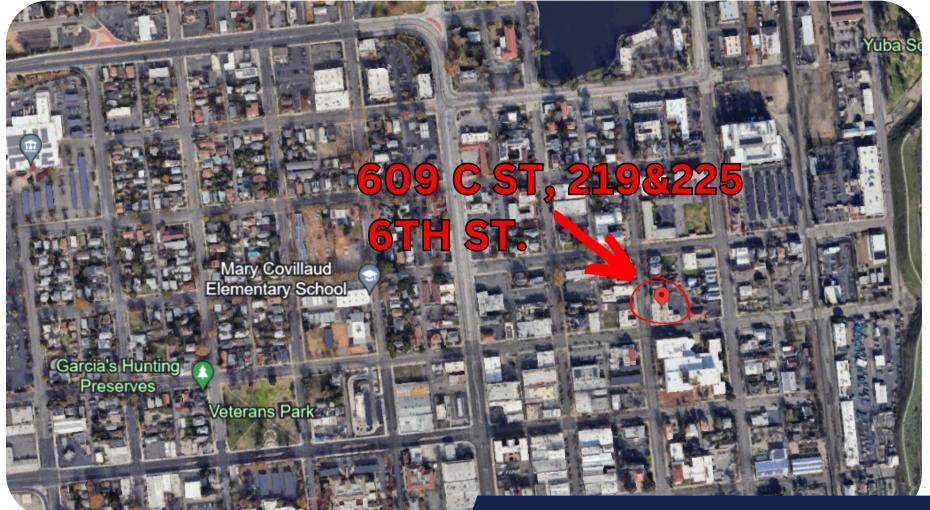

------|--------------------------------------------------------------------------------------------------------------------------|
| Zoning       | C-2                                                                                                                      |
| Parking Lot: | Street Parking                                                                                                           |
| Details      | City water, City sewer, Very near<br>Hwy. 70/Hwy. 20, High traffic<br>count - Partially Leased - 3<br>buildings combined |

(530) 237-3512 NATE FLORES DRE: #02185472 DAN FLORES DRE: #01808358

## **RETAIL MAP**

#### 609 C STREET, 219 & 225 6TH STREET MARYSVILLE, CA, 95901



### AERIAL



(530) 237-3512 NATE FLORES DRE: #02185472 DAN FLORES DRE: #01808358

### AERIAL



(530) 237-3512 NATE FLORES DRE: #02185472 DAN FLORES DRE: #01808358

## PARCEL MAP

609 C STREET, 219 6TH ST MARYSVILLE, CA, 95901



SIXTH

R.S.

## DEMOGRAPHIC SUMMARY

609 C STREET, 219 & 225 6TH ST MARYSVILLE, CA, 95901

Yuba City MSA (Marysville included) is in excess of 150,000 people.

## MARYSVILLE, CA





# Flores Commercial Team 1307 Franklin Rd, Yuba City, CA 95993 Realtor® (530) 237-3512 dan@danflores.com