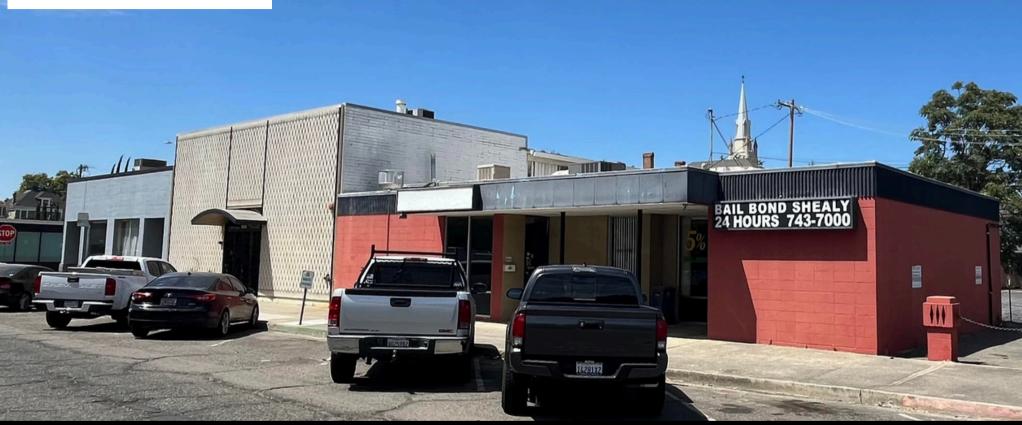

#### 609 C STREET, 219 & 225 6TH ST • MARYSVILLE, CA 95901

Sid

\$790,000

Commercial

FLORES COMMERCIAL TEAM (530) 237-3512 DRE: #01808358, #02185472

#### Offering Memorandum 609 C STREET, 219 & 225 6TH ST

### FINANCIAL SUMMARY (3 BUILDINGS COMBINED)

609 C St., 219 &225 6th St. Marysville, CA 95901

Price: \$790,000

**Year Built:** 1961, 1969

(530) 237-3512 NATE FLORES DRE: #02185472 DAN FLORES DRE: #01808358