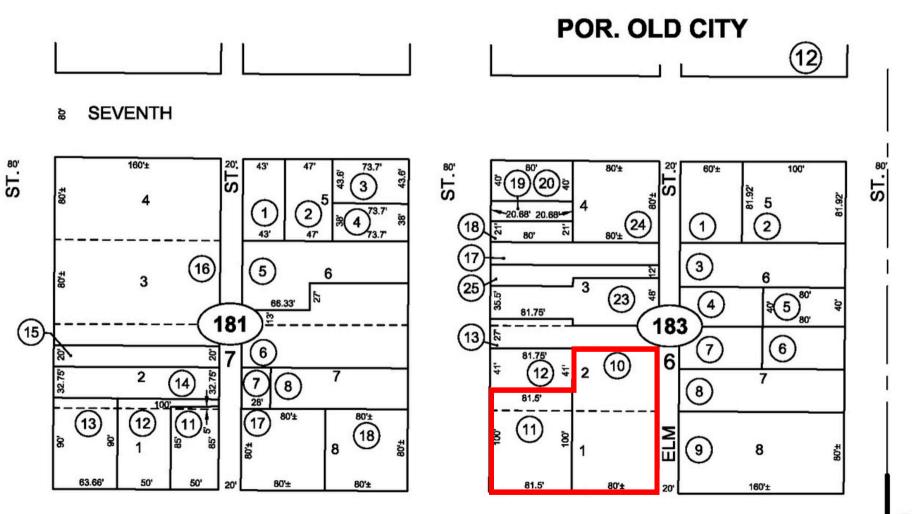

oning       | C-2                                                                                                                      |
| Parking Lot: | Street Parking                                                                                                           |
| Details      | City water, City sewer, Very near<br>Hwy. 70/Hwy. 20, High traffic<br>count - Partially Leased - 3<br>buildings combined |

(530) 237-3512 NATE FLORES DRE: #02185472 DAN FLORES DRE: #01808358

## **RETAIL MAP**

#### 609 C STREET, 219 & 225 6TH STREET MARYSVILLE, CA, 95901



### AERIAL



(530) 237-3512 NATE FLORES DRE: #02185472 DAN FLORES DRE: #01808358

### AERIAL



(530) 237-3512 NATE FLORES DRE: #02185472 DAN FLORES DRE: #01808358

## PARCEL MAP

609 C STREET, 219 6TH ST MARYSVILLE, CA, 95901



SIXTH

R.S.

## DEMOGRAPHIC SUMMARY

609 C STREET, 219 & 225 6TH ST MARYSVILLE, CA, 95901

Yuba City MSA (Marysville included) is in excess of 150,000 people.

## MARYSVILLE, CA





# Flores Commercial Team 1307 Franklin Rd, Yuba City, CA 95993 Realtor® (530) 237-3512 dan@danflores.com