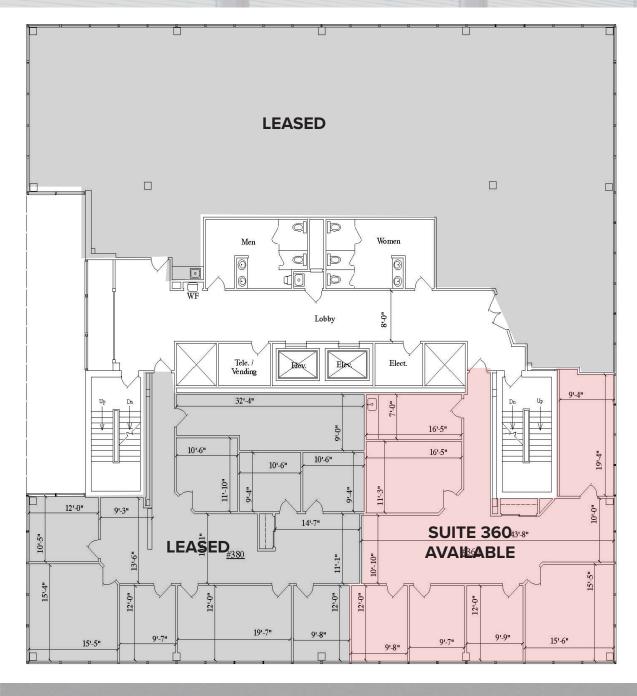

#### THIRD FLOOR

<u>SUITE 360</u> 2,281 SQ. FT.

<u>SUITE 380</u> 2,770 SQ. FT.