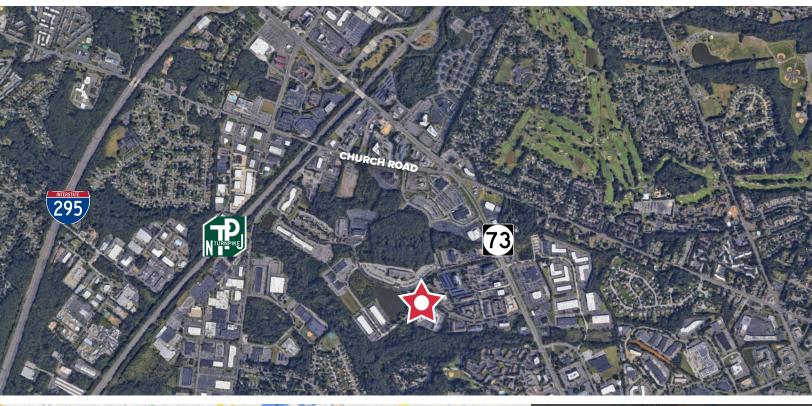

#### **# HORIZON CORPORATE CENTER**

1000 CRAWFORD PLACE, MOUNT LAUREL, NJ

# PRIME OFFICE SPACE JUST OFF ROUTE 73

SUITES FOR LEASE FROM

1,522 to

2,281 SF

**LEASE RATE** 

\$19.00 PSF

+ ELECTRIC & JANITORIAL

NAI Mertz | 21 Roland Avenue Mount Laurel, NJ 08054 +1 856 234 9600 | naimertz.com