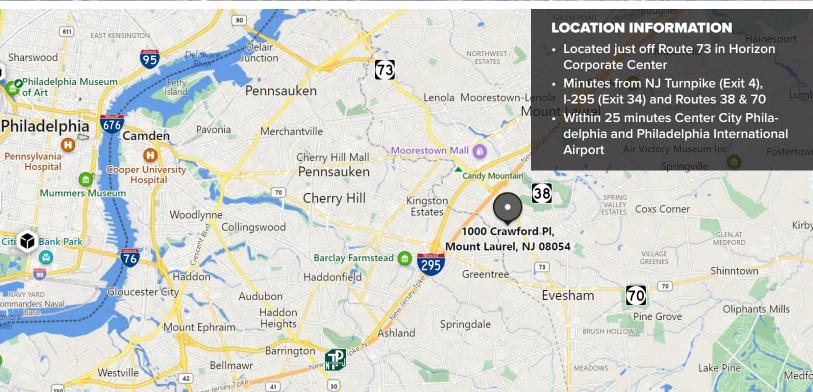

#### **# HORIZON CORPORATE CENTER**

1000 CRAWFORD PLACE, MOUNT LAUREL, NJ

# PRIME OFFICE SPACE JUST OFF ROUTE 73

SUITES FOR LEASE FROM

1,522 to

2,281 SF

**LEASE RATE** 

\$19.00 PSF

+ ELECTRIC & JANITORIAL

NAI Mertz | 21 Roland Avenue Mount Laurel, NJ 08054 +1 856 234 9600 | naimertz.com