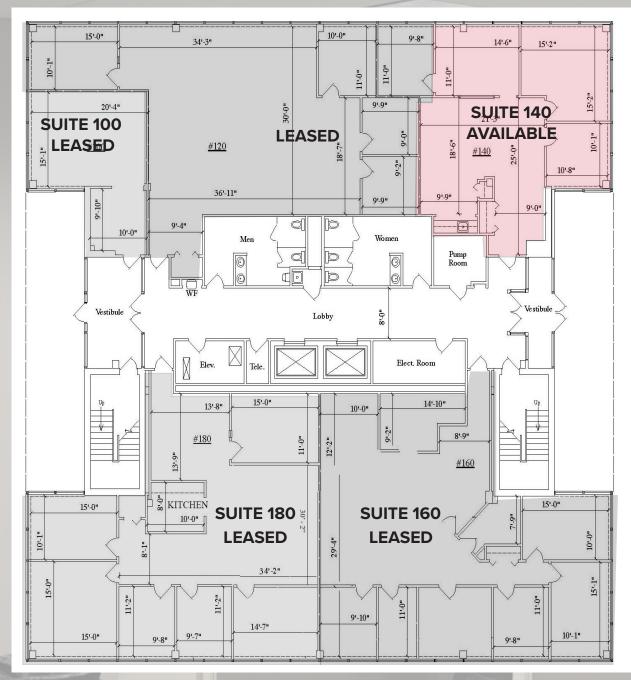

#### **FIRST FLOOR**

#### **SECOND FLOOR**

<u>SUITE 100</u> 548 SQ. FT.

<u>SUITE 120</u> 2,122 SQ. FT.

<u>SUITE 140</u> 1,522 SQ. FT.

<u>SUITE 160</u> 2,412 SQ. FT.

<u>SUITE 180</u> 2,412 SQ. FT.

<u>SUITE 200</u> 858 SQ. FT.

<u>SUITE 220</u> 1,938 SQ. FT.