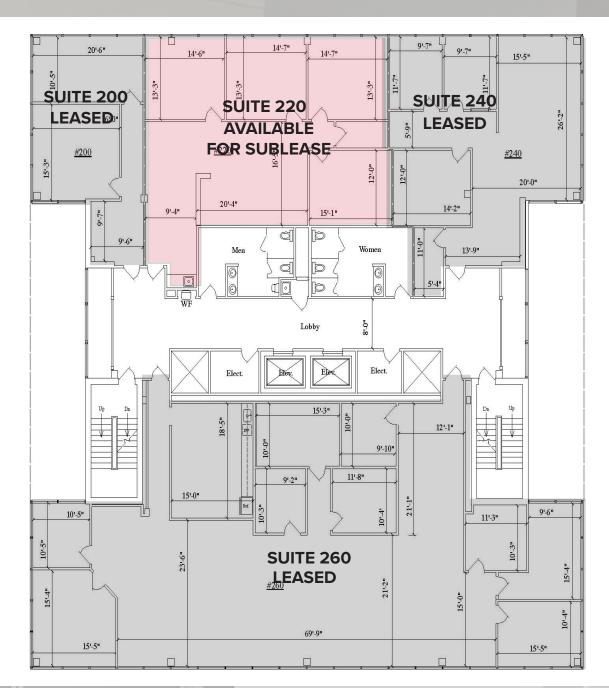

#### **SECOND FLOOR**

<u>SUITE 100</u> 548 SQ. FT.

<u>SUITE 120</u> 2,122 SQ. FT.

<u>SUITE 140</u> 1,522 SQ. FT.

<u>SUITE 160</u> 2,412 SQ. FT.

<u>SUITE 180</u> 2,412 SQ. FT.

<u>SUITE 200</u> 858 SQ. FT.

<u>SUITE 220</u> 1,938 SQ. FT.

<u>SUITE 240</u> 1,579 SQ. FT.

<u>SUITE 260</u> 4,825 SQ. FT.