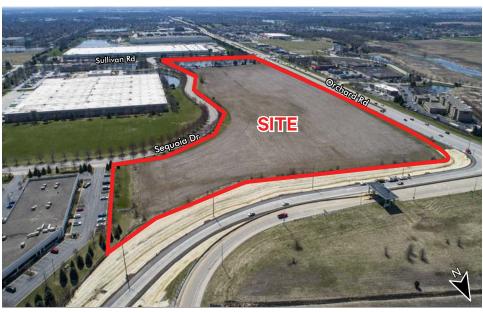

## **Aerial Photos**

SEC of I-88 & Orchard Avenue | Aurora, IL 60506

## **Property Highlights**

- + +/- 29.79 acres located at the entrance to the Aurora sub-market
- + Mixed use development opportunity
- + Located adjacent south to the full interchange at I-88 and Orchard Road
- + Positioned at signalized intersection of Sullivan Road and Orchard Road. Planned 3/4 intersection for direct access from Orchard Road. Multiple points of additional access available off of Sequoia Drive via Sullivan Road.
- + Low Kane County Taxes
- + High Traffic Counts: 72,100 vehicles per day on I-88 34,700 vehicles per day on Orchard Road
- + Parcel Number: 15-07-101-002
- + Strong area demographics and daytime population
- + Existing site detention can be expanded if needed per purchasers proposed development.