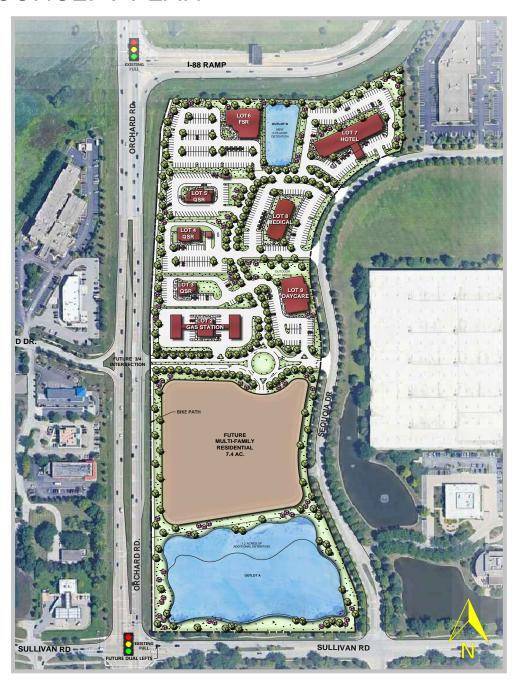

2,100 vehicles per day on I-88 34,700 vehicles per day on Orchard Road
- + Parcel Number: 15-07-101-002
- + Strong area demographics and daytime population
- + Existing site detention can be expanded if needed per purchasers proposed development.

| Demographics                | 1 Mile   | 3 Mile    | 5 Mile    |
|-----------------------------|----------|-----------|-----------|
| Population                  | 1,116    | 50,512    | 136,639   |
| Average Household<br>Income | \$99,012 | \$108,275 | \$108,129 |
| Daytime Population          | 3,046    | 43,998    | 121,782   |
| Employees                   | 2,108    | 17,382    | 52,328    |



| Traffic Count |            |
|---------------|------------|
| I-88          | 72,100 ADT |
| Orchard Ave   | 34,700 ADT |

### **CONCEPT PLAN**



# SURVEY MEASUREMENTS ARE APPROXIMATE



## **Aerial Photos**









SEC of I-88 & Orchard Avenue | Aurora, IL 60506



### **Contact Us**

#### Mario Melone

Vice President +1 630 573 7112 mario.melone@cbre.com

#### Matt Ishikawa

Senior Vice President +1 630 573 7068 matt.ishikawa@cbre.com

#### **David Justh**

Executive Vice President +1 630 573 7021 david.justh@cbre.com

© 2023 CBRE, Inc. All rights reserved. This information has been obtained from sources believed reliable, but has not been verified for accuracy or completeness. You should conduct a careful, independent investigation of the property and verify all information. Any reliance on this information is solely at your own risk. CBRE and the CBRE logo are service marks of CBRE, Inc. All other marks displayed on this docu