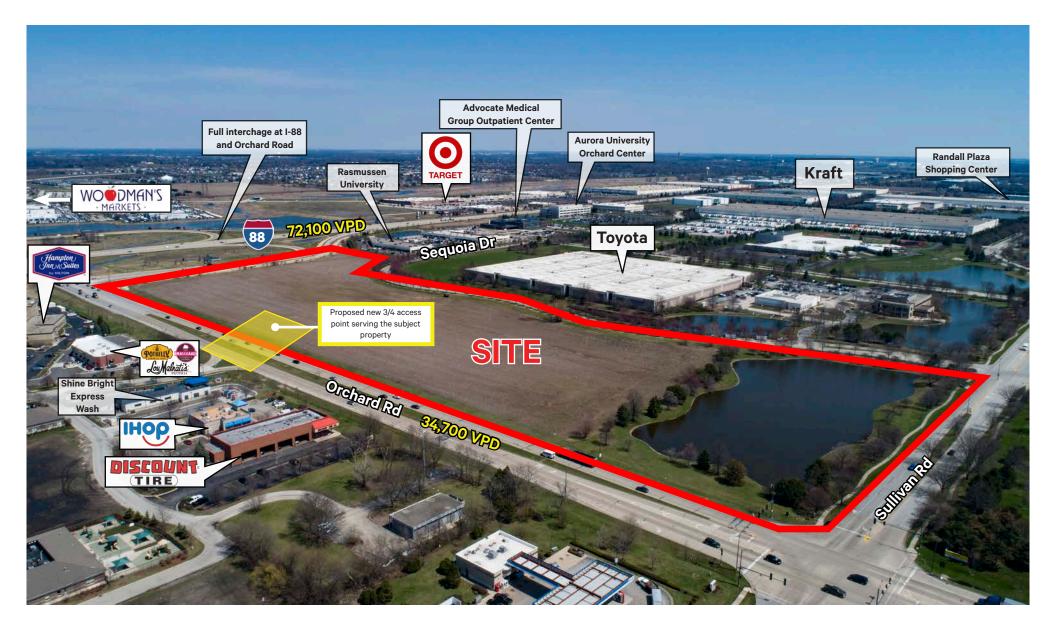

## ± 29.79 Acre Development Opportunity

SEC of I-88 & Orchard Avenue | Aurora, IL 60506

## **Property Highlights**

- + +/- 29.79 acres located at the entrance to the Aurora sub-market
- + Mixed use development opportunity
- + Located adjacent south to the full interchange at I-88 and Orchard Road
- + Positioned at signalized intersection of Sullivan Road and Orchard Road. Planned 3/4 intersection for direct access from Orchard Road. Multiple points of additional access available off of Sequoia Drive via Sullivan Road.
- + Low Kane County Taxes
- + High Traffic Counts: 72,100 vehicles per day on I-88 34,700 vehicles per day on Orchard Road
- + Parcel Number: 15-07-101-002
- + Strong area demographics and daytime population
- + Existing site detention can be expanded if needed per purchasers proposed development.

## **Aerial Photos**

SEC of I-88 & Orchard Avenue | Aurora, IL 60506