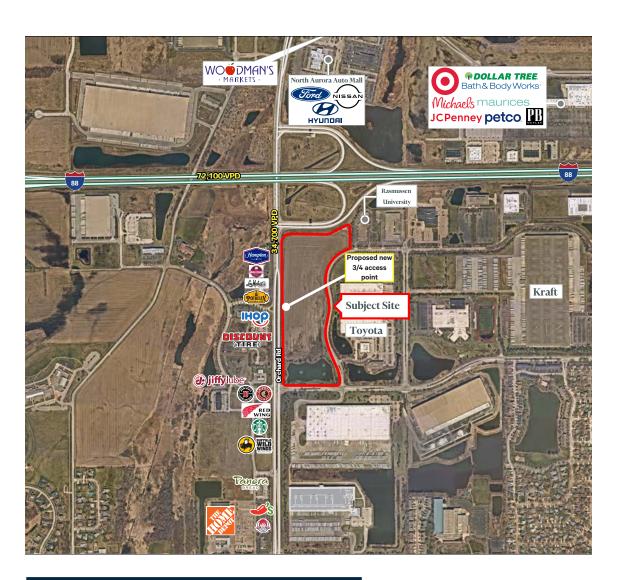

## ± 29.79 Acre Development Opportunity

SEC of I-88 & Orchard Avenue | Aurora, IL 60506

## **Property Highlights**

- + +/- 29.79 acres located at the entrance to the Aurora sub-market
- + Mixed use development opportunity
- + Located adjacent south to the full interchange at I-88 and Orchard Road
- + Positioned at signalized intersection of Sullivan Road and Orchard Road. Planned 3/4 intersection for direct access from Orchard Road. Multiple points of additional access available off of Sequoia Drive via Sullivan Road.
- + Low Kane County Taxes
- + High Traffic Counts: 72,100 vehicles per day on I-88 34,700 vehicles per day on Orchard Road
- + Parcel Number: 15-07-101-002
- + Strong area demographics and daytime population
- + Existing site detention can be expanded if needed per purchasers proposed development.

## **Aerial Photos**

SEC of I-88 & Orchard Avenue | Aurora, IL 60506