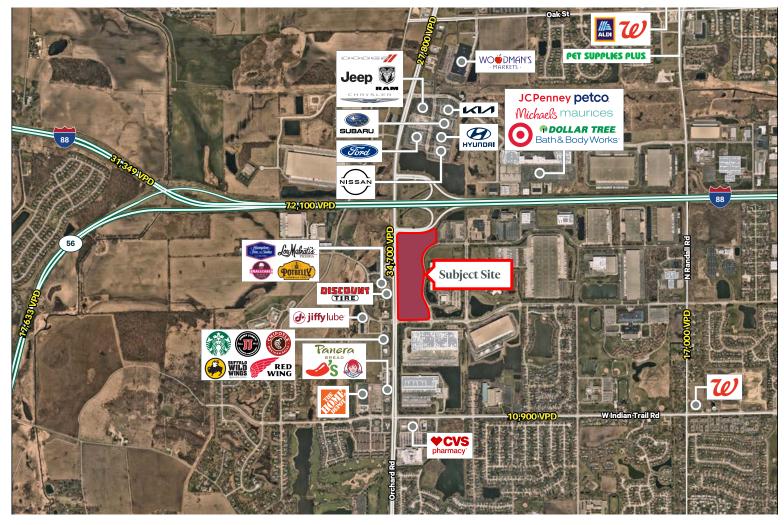

mographics and daytime population
- + Existing site detention can be expanded if needed per purchasers proposed development.

| Demographics                | 1 Mile   | 3 Mile    | 5 Mile    |
|-----------------------------|----------|-----------|-----------|
| Population                  | 1,116    | 50,512    | 136,639   |
| Average Household<br>Income | \$99,012 | \$108,275 | \$108,129 |
| Daytime Population          | 3,046    | 43,998    | 121,782   |
| Employees                   | 2,108    | 17,382    | 52,328    |



| Traffic Count |            |
|---------------|------------|
| I-88          | 72,100 ADT |
| Orchard Ave   | 34,700 ADT |

### **CONCEPT PLAN**



# SURVEY MEASUREMENTS ARE APPROXIMATE



## **Aerial Photos**









SEC of I-88 & Orchard Avenue | Aurora, IL 60506



### **Contact Us**

#### Mario Melone

Vice President +1 630 573 7112 mario.melone@cbre.com

#### Matt Ishikawa

Senior Vice President +1 630 573 7068 matt.ishikawa@cbre.com

#### **David Justh**

Executive Vice President +1 630 573 7021 david.justh@cbre.com

© 2023 CBRE, Inc. All rights reserved. This information has been obtained from sources believed reliable, but has not been verified for accuracy or completeness. You should conduct a careful, independent investigation of the property and verify all information. Any reliance on this information is solely at your own risk. CBRE and the CBRE logo are service marks of CBRE, Inc. All other marks displayed on this document are the property of their respective owners, and the use of such logos does not imply any affiliation with or endorse