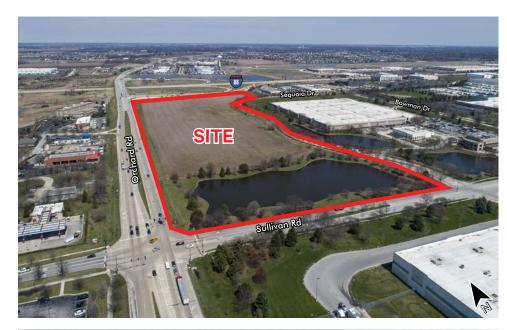

## **Aerial Photos**

SEC of I-88 & Orchard Avenue | Aurora, IL 60506

## **Property Highlights**

- + +/- 29.79 acres located at the entrance to the Aurora sub-market
- + Mixed use development opportunity
- + Located adjacent south to the full interchange at I-88 and Orchard Road
- + Positioned at signalized intersection of Sullivan Road and Orchard Road. Planned 3/4 intersection for direct access from Orchard Road. Multiple points of additional access available off of Sequoia Drive via Sullivan Road.
- + Low Kane County Taxes
- + High Traffic Counts: 72,100 vehicles per day on I-88 34,700 vehicles per day on Orchard Road
- + Parcel Number: 15-07-101-002
- + Strong area demographics and daytime population
- + Existing site detention can be expanded if needed per purchasers proposed development.