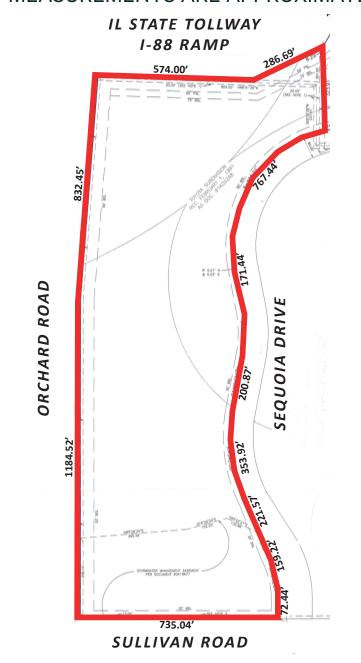

icles per day on Orchard Road
- + Parcel Number: 15-07-101-002
- + Strong area demographics and daytime population
- + Existing site detention can be expanded if needed per purchasers proposed development.

| Demographics                | 1 Mile   | 3 Mile    | 5 Mile    |
|-----------------------------|----------|-----------|-----------|
| Population                  | 1,116    | 50,512    | 136,639   |
| Average Household<br>Income | \$99,012 | \$108,275 | \$108,129 |
| Daytime Population          | 3,046    | 43,998    | 121,782   |
| Employees                   | 2,108    | 17,382    | 52,328    |



| Traffic Count |            |
|---------------|------------|
| I-88          | 72,100 ADT |
| Orchard Ave   | 34,700 ADT |

### **CONCEPT PLAN**



# SURVEY MEASUREMENTS ARE APPROXIMATE



## **Aerial Photos**









SEC of I-88 & Orchard Avenue | Aurora, IL 60506



### **Contact Us**

#### Mario Melone

Vice President +1 630 573 7112 mario.melone@cbre.com

#### Matt Ishikawa

Senior Vice President +1 630 573 7068 matt.ishikawa@cbre.com

#### **David Justh**

Executive Vice President +1 630 573 7021 david.justh@cbre.com

© 2023 CBRE, Inc. All rights reserved. This information has been obtained from sources believed reliable, but has not been verified for accuracy or completeness. You should conduct a careful, independent investigation of the property and verify all information. Any reliance on this information is solely at your own risk. CBRE and the CBRE logo are service marks of CBRE, Inc. All other marks displayed on this document are the property of their respective