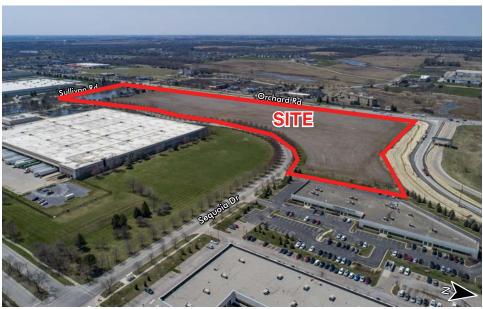

## **Aerial Photos**

SEC of I-88 & Orchard Avenue | Aurora, IL 60506

## **Property Highlights**

- + +/- 29.79 acres located at the entrance to the Aurora sub-market
- + Mixed use development opportunity
- + Located adjacent south to the full interchange at I-88 and Orchard Road
- + Positioned at signalized intersection of Sullivan Road and Orchard Road. Planned 3/4 intersection for direct access from Orchard Road. Multiple points of additional access available off of Sequoia Drive via Sullivan Road.
- + Low Kane County Taxes
- + High Traffic Counts: 72,100 vehicles per day on I-88 34,700 vehicles per day on Orchard Road
- + Parcel Number: 15-07-101-002
- + Strong area demographics and daytime population
- + Existing site detention can be expanded if needed per purchasers proposed development.