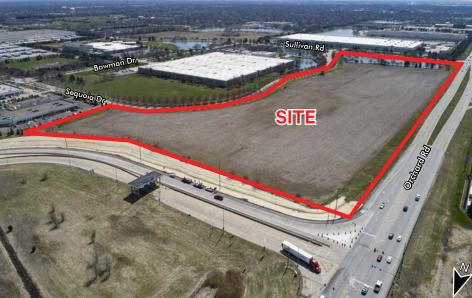

## **Aerial Photos**

SEC of I-88 & Orchard Avenue | Aurora, IL 60506

## **Property Highlights**

- + +/- 29.79 acres located at the entrance to the Aurora sub-market
- + Mixed use development opportunity
- + Located adjacent south to the full interchange at I-88 and Orchard Road
- + Positioned at signalized intersection of Sullivan Road and Orchard Road. Planned 3/4 intersection for direct access from Orchard Road. Multiple points of additional access available off of Sequoia Drive via Sullivan Road.
- + Low Kane County Taxes
- + High Traffic Counts: 72,100 vehicles per day on I-88 34,700 vehicles per day on Orchard Road
- + Parcel Number: 15-07-101-002
- + Strong area demographics and daytime population
- + Existing site detention can be expanded if needed per purchasers proposed development.