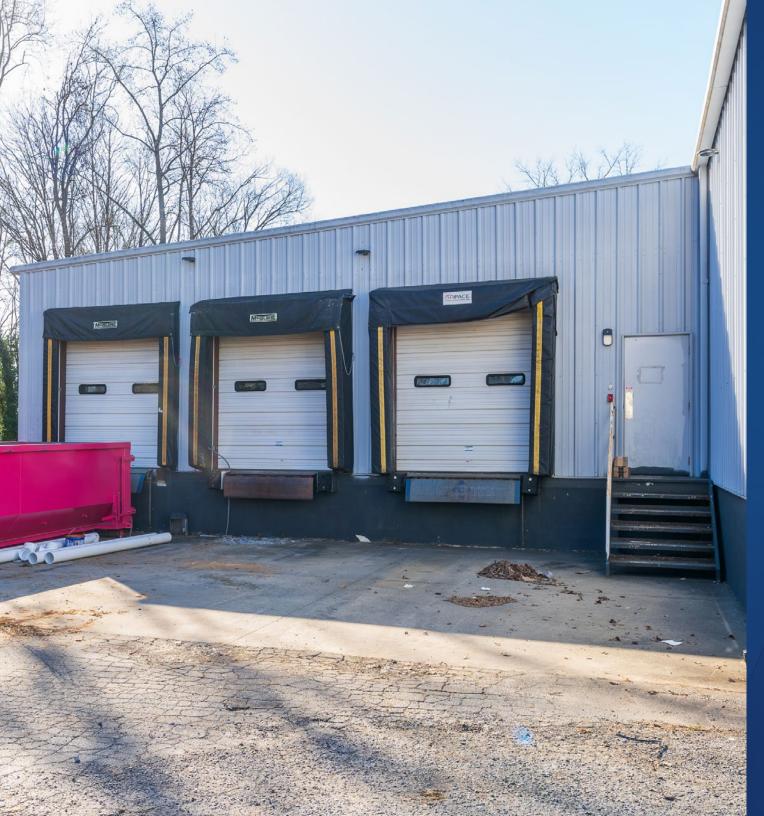

## Available for Lease

2719 Westport Rd is a +/- 24,992 SF industrial property zoned ML-1, suitable for manufacturing and logistics. The building features one drive-in door, three dock-high doors, an 18-foot clear height, and a layout comprising 20% office space and 80% warehouse space. Located on Westport Rd, it offers convenient access and excellent functionality for industrial operations.

## Property Photos

Contact for Details