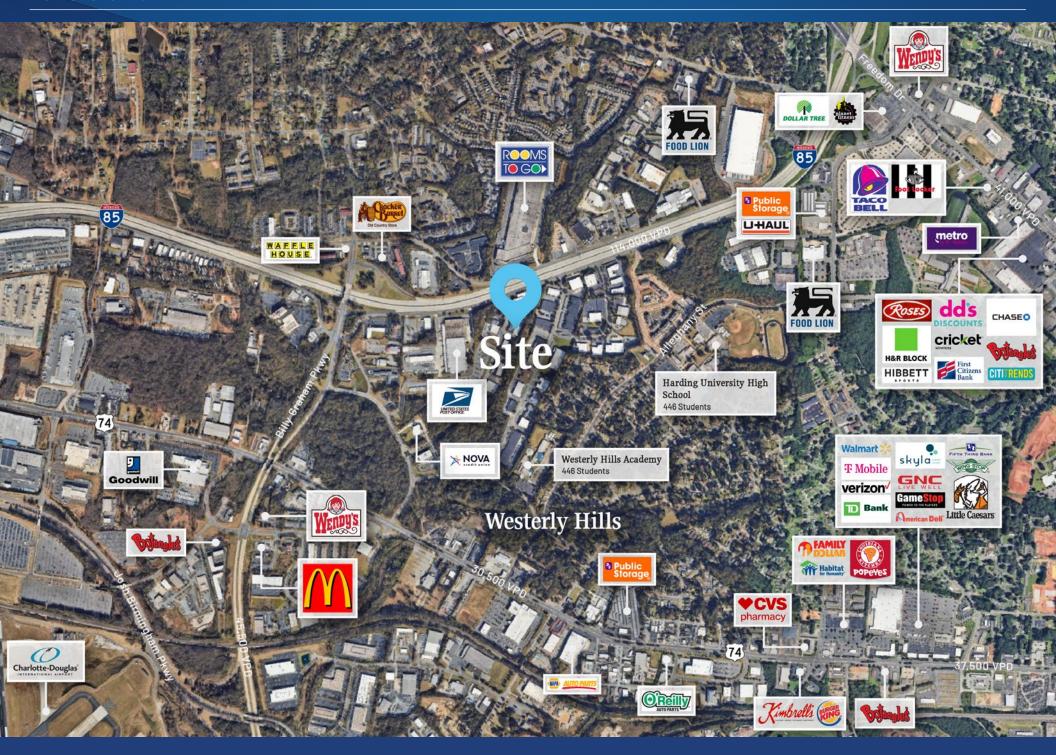

## Available for Lease

2719 Westport Rd is a +/- 24,992 SF industrial property zoned ML-1, suitable for manufacturing and logistics. The building features one drive-in door, three dock-high doors, an 18-foot clear height, and a layout comprising 20% office space and 80% warehouse space. Located on Westport Rd, it offers convenient access and excellent functionality for industrial operations.

### **Property Details**

| Address        | 2719 Westport Rd   Charlotte, NC                     | , 28208 |
|----------------|------------------------------------------------------|---------|
| Availability   | +/- 24,992 SF Available for Lease                    |         |
| Acreage        | +/- 2.119 AC                                         |         |
| Use            | Industrial                                           |         |
| Parcel         | 06112305                                             |         |
| Zoning         | ML-1                                                 |         |
| Traffic Counts | Billy Graham Pkwy   45,500 VPD<br>I-85   114,000 VPD |         |
| TICAM          | \$1.41                                               |         |
| Lease Rate     | \$15/SF                                              |         |