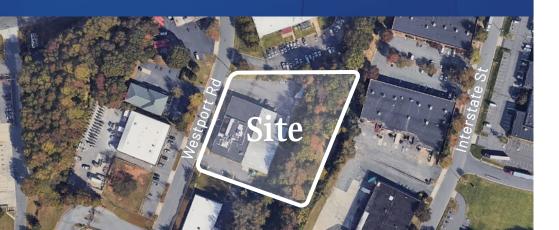

## 2719 Westport Road

## Available for Lease

2719 Westport Rd is a +/- 24,992 SF industrial property zoned ML-1, suitable for manufacturing and logistics. The building features one drive-in door, three dock-high doors, an 18-foot clear height, and a layout comprising 20% office space and 80% warehouse space. Located on Westport Rd, it offers convenient access and excellent functionality for industrial operations.