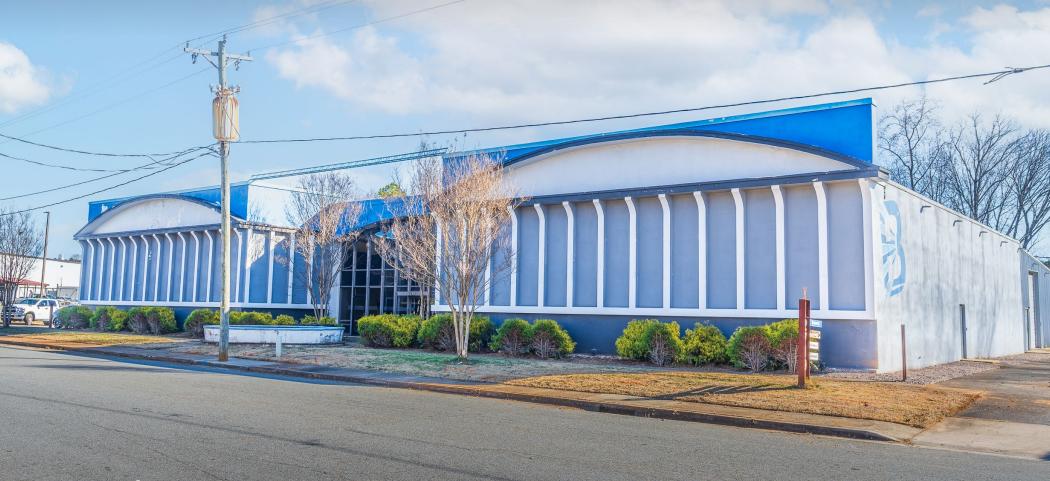

# Available for Lease

+/- 24,992 SF Industrial Building

## Available for Lease

2719 Westport Rd is a +/- 24,992 SF industrial property zoned ML-1, suitable for manufacturing and logistics. The building features one drive-in door, three dock-high doors, an 18-foot clear height, and a layout comprising 20% office space and 80% warehouse space. Located on Westport Rd, it offers convenient access and excellent functionality for industrial operations.