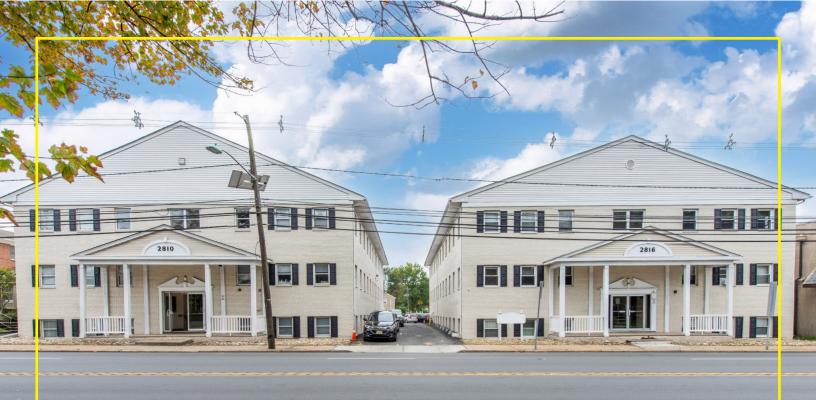

## 2810 - 2816 Morris Avenue

UNION, NJ 07083

Building Size: +/- 15,000 SF among two buildings

Available Space: Multiples spaces between 100-1,000 SF

Lease Price: Call for Pricing

Location: In close proximity to Routes 24 and 78, the Garden State Parkway and the NJ Turnpike

Details: • Newly renovated office spaces / suites near downtown Union

- · Onsite parking and utilities included
- Very attractive pricing

**Exclusive Broker** Weichert Commercial Brokerage, Inc.

Scott Maynard Senior Vice President 973-477-7116 cell smaynard@weichertcommercial.com