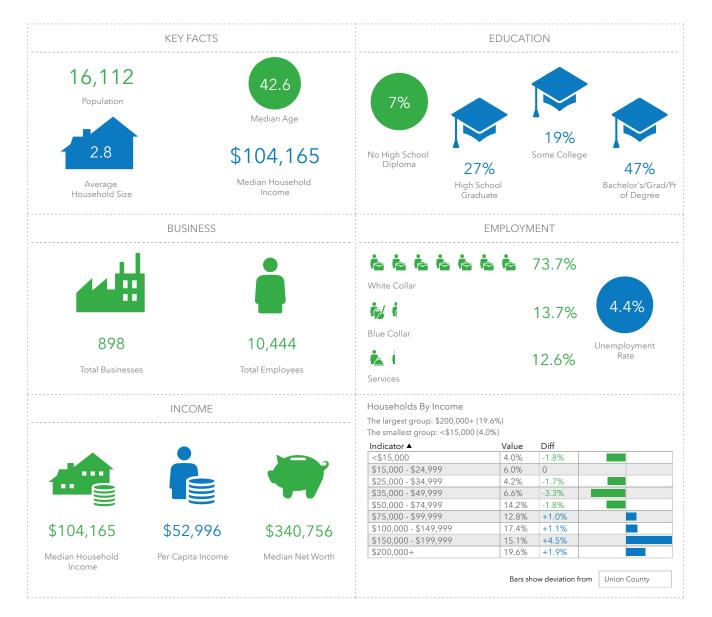

### 2810-2816 Morris Avenue

#### Demographics

1625 Route 10 • Morris Plains, NJ • 973-267-7778 • weichertcommercial.com

No warranty or representation, express or implied is made as to the accuracy of the information contained herein, and same is submitted subject to errors, omissions, change of price, rental or other conditions, withdrawal without notice and to any special listing conditions imposed by our principals.