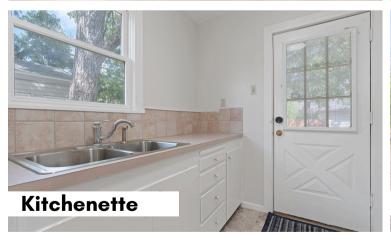

### **PROPERTY FEATURES**

- YEAR BUILT/RENOVATED: 1955/2015
- 962 SQUARE FEET
- BUILDING FAR: 0.20
- LAND ACRES: 0.11 AC
- OFFICES & COMMON AREA
- 1 KITCHENETTE

- BACK PATIO
- ADA BATHROOM
- 8+ PARKING SPACES