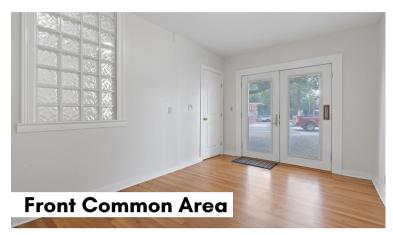

### **PROPERTY FEATURES**

- YEAR BUILT/RENOVATED: 1955/2015
- 962 SQUARE FEET
- BUILDING FAR: 0.20
- LAND ACRES: 0.11 AC
- OFFICES & COMMON AREA
- 1 KITCHENETTE

- BACK PATIO
- ADA BATHROOM
- 8+ PARKING SPACES