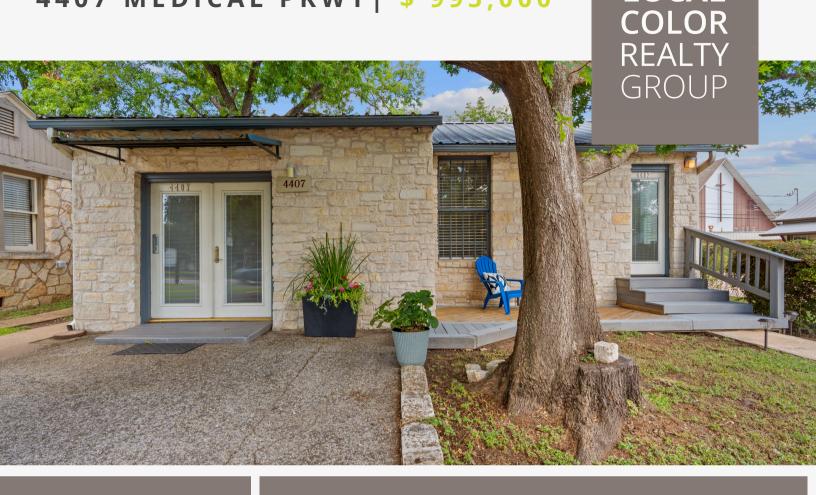

# 4407 MEDICAL PKWY| \$ 995,000

### THE PROPERTY

- Mid-Century Gem in Vibrant Central Austin!
- Wonderful location near Seton Medical Center, Burnet Road corridor, 45th St., and Lamar

### **PROPERTY FEATURES**

- YEAR BUILT/RENOVATED: 1955/2015
- 962 SQUARE FEET
- BUILDING FAR: 0.20
- LAND ACRES: 0.11 AC
- OFFICES & COMMON AREA
- 1 KITCHENETTE

- BACK PATIO
- ADA BATHROOM
- 8+ PARKING SPACES