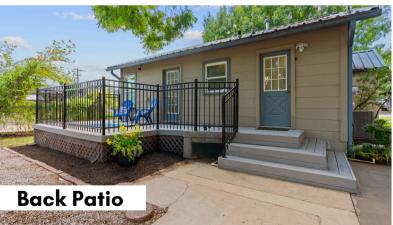

### **PROPERTY FEATURES**

- YEAR BUILT/RENOVATED: 1955/2015
- 962 SQUARE FEET
- BUILDING FAR: 0.20
- LAND ACRES: 0.11 AC
- OFFICES & COMMON AREA
- 1 KITCHENETTE

- BACK PATIO
- ADA BATHROOM
- 8+ PARKING SPACES