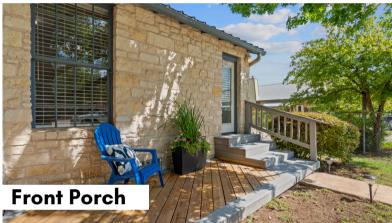

### **PROPERTY FEATURES**

- YEAR BUILT/RENOVATED: 1955/2015
- 962 SQUARE FEET
- BUILDING FAR: 0.20
- LAND ACRES: 0.11 AC
- OFFICES & COMMON AREA
- 1 KITCHENETTE

- BACK PATIO
- ADA BATHROOM
- 8+ PARKING SPACES