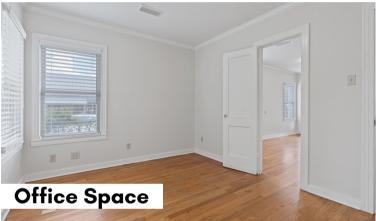

### **PROPERTY FEATURES**

- YEAR BUILT/RENOVATED: 1955/2015
- 962 SQUARE FEET
- BUILDING FAR: 0.20
- LAND ACRES: 0.11 AC
- OFFICES & COMMON AREA
- 1 KITCHENETTE

- BACK PATIO
- ADA BATHROOM
- 8+ PARKING SPACES