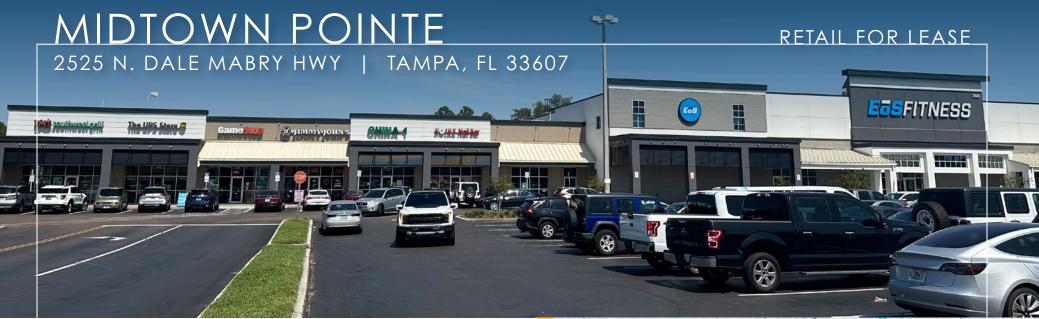

## PROPERTY DETAILS

- +/- 2,472 SF Inline Space Available
- Pylon signage opportunity available
- Anchored by EoS Fitness
- Proximate to MidTown Tampa, I-275, Raymond James Stadium, Steinbrenner Field and Hillsborough Community College
- Daytime population of 127,094 within a 3-mile radius