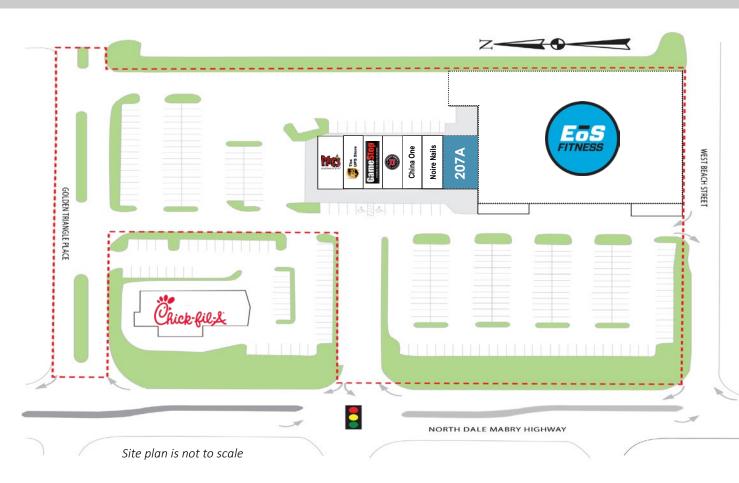

### **TENANT ROSTER**

| UNIT | TENANT               | SF        |
|------|----------------------|-----------|
| 201  | Moe's Southwest Gril | 1,950 SF  |
| 202  | The UPS Store        | 1,600 SF  |
| 203  | GameStop             | 1,600 SF  |
| 204  | Jimmy John's         | 1,600 SF  |
| 205  | China One            | 1,600 SF  |
| 206  | Noire Nails          | 1,600 SF  |
| 207  | EoS Fitness          | 43,675 SF |
| 207A | AVAILABLE            | 2,472 SF  |
|      | TOTAL RSF            | 56,097 SF |