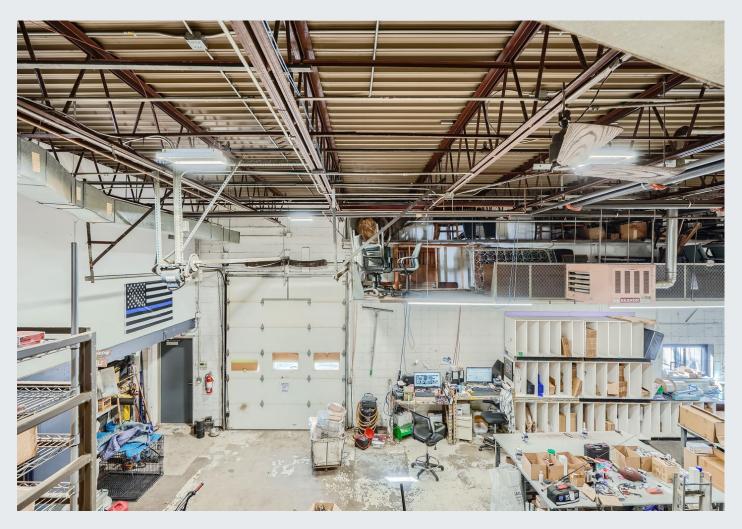

### **PROPERTY HIGHLIGHTS:**

- Rare owner/user opportunity!
- Excellent location
- Entire building climate controlled
- New rooftop units (4) replaced in 2023
- 1 dock (12' x 12')
- 1 drive-in (10' x 12')
- 16' clear in warehouse
- Ample parking 25 stalls
- LED lighting throughout warehouse
- Energy efficient building solar installed

| Address        | 2075 Prosperity Rd,<br>Maplewood, MN<br>55109               |
|----------------|-------------------------------------------------------------|
| Building Size  | 12,505 SF (1st Level),<br>3,100 SF Mezz,<br>15,605 SF Total |
| Lot Area       | 1.45 Acres                                                  |
| Original Built | 1972 (~5,000 sq.ft)                                         |
| Addition Built | 2000 (~10,500 sq.ft)                                        |
| Clear Height   | 16'                                                         |
| Dock           | 12' x 12'                                                   |
| Drive In       | 10' x 12'                                                   |
| Power          | 800A, 120/208v,<br>3 phase                                  |
| Zoning         | MU: Mixed Use                                               |
| Sprinkler      | Fully Sprinklered                                           |
| 2024 Taxes     | \$55,739.04                                                 |
| Sale Price     | \$1,990,000                                                 |
| Lease Rates    | Negotiable                                                  |