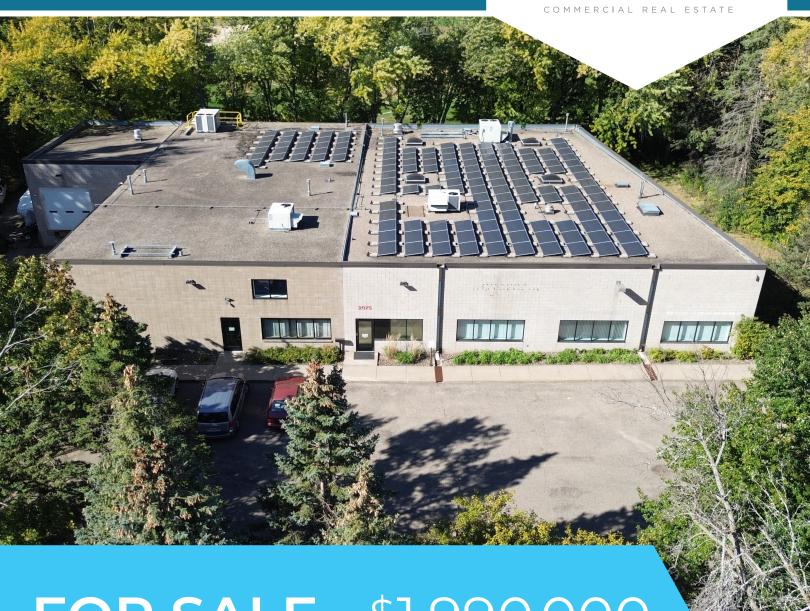

# **2075 PROSPERITY RD**MAPLEWOOD, MN

FOR SALE • \$1,990,000

**KYLE KALIVODA** 

DIRECTOR
KYLE@MONARCHCRE.COM
763 242 8127

### **PROPERTY HIGHLIGHTS:**

- Rare owner/user opportunity!
- Excellent location
- Entire building climate controlled
- New rooftop units (4) replaced in 2023
- 1 dock (12' x 12')
- 1 drive-in (10' x 12')
- 16' clear in warehouse
- Ample parking 25 stalls
- LED lighting throughout warehouse
- Energy efficient building solar installed

| Address        | 2075 Prosperity Rd,<br>Maplewood, MN<br>55109               |
|----------------|-------------------------------------------------------------|
| Building Size  | 12,505 SF (1st Level),<br>3,100 SF Mezz,<br>15,605 SF Total |
| Lot Area       | 1.45 Acres                                                  |
| Original Built | 1972 (~5,000 sq.ft)                                         |
| Addition Built | 2000 (~10,500 sq.ft)                                        |
| Clear Height   | 16'                                                         |
| Dock           | 12' x 12'                                                   |
| Drive In       | 10' x 12'                                                   |
| Power          | 800A, 120/208v,<br>3 phase                                  |
| Zoning         | MU: Mixed Use                                               |
| Sprinkler      | Fully Sprinklered                                           |
| 2024 Taxes     | \$55,739.04                                                 |
| Sale Price     | \$1,990,000                                                 |
| Lease Rates    | Negotiable                                                  |