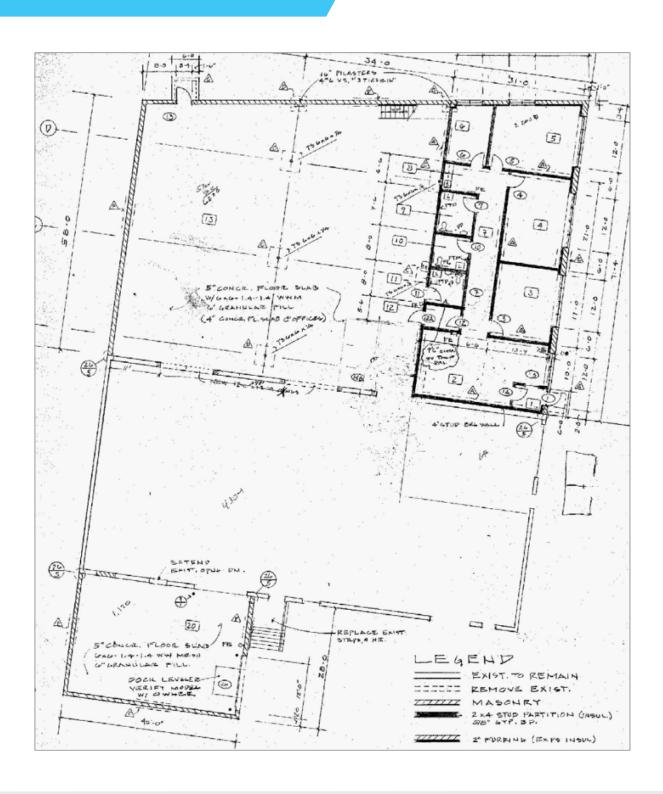

0,500 sq.ft)                                        |
| Clear Height   | 16'                                                         |
| Dock           | 12' x 12'                                                   |
| Drive In       | 10' x 12'                                                   |
| Power          | 800A, 120/208v,<br>3 phase                                  |
| Zoning         | MU: Mixed Use                                               |
| Sprinkler      | Fully Sprinklered                                           |
| 2024 Taxes     | \$55,739.04                                                 |
| Sale Price     | \$1,990,000                                                 |
| Lease Rates    | Negotiable                                                  |

### FLOOR PLAN



#### **KYLE KALIVODA**

DIRECTOR
KYLE@MONARCHCRE.COM
763 242 8127





















## AERIAL MAP



#### **KYLE KALIVODA**

DIRECTOR
KYLE@MONARCHCRE.COM
763 242 8127