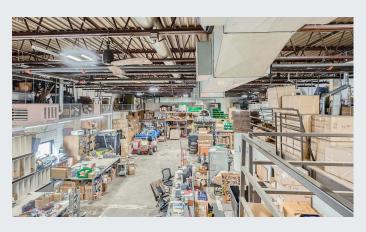

### **PROPERTY HIGHLIGHTS:**

- Rare owner/user opportunity!
- Excellent location
- Entire building climate controlled
- New rooftop units (4) replaced in 2023
- 1 dock (12' x 12')
- 1 drive-in (10' x 12')
- 16' clear in warehouse
- Ample parking 25 stalls
- LED lighting throughout warehouse
- Energy efficient building solar installed

| Address        | 2075 Prosperity Rd,<br>Maplewood, MN<br>55109               |
|----------------|-------------------------------------------------------------|
| Building Size  | 12,505 SF (1st Level),<br>3,100 SF Mezz,<br>15,605 SF Total |
| Lot Area       | 1.45 Acres                                                  |
| Original Built | 1972 (~5,000 sq.ft)                                         |
| Addition Built | 2000 (~10,500 sq.ft)                                        |
| Clear Height   | 16'                                                         |
| Dock           | 12' x 12'                                                   |
| Drive In       | 10' x 12'                                                   |
| Power          | 800A, 120/208v,<br>3 phase                                  |
| Zoning         | MU: Mixed Use                                               |
| Sprinkler      | Fully Sprinklered                                           |
| 2024 Taxes     | \$55,739.04                                                 |
| Sale Price     | \$1,990,000                                                 |
| Lease Rates    | Negotiable                                                  |