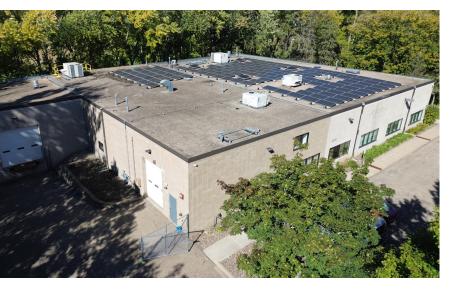

### **PROPERTY HIGHLIGHTS:**

- Rare owner/user opportunity!
- Excellent location
- Entire building climate controlled
- New rooftop units (4) replaced in 2023
- 1 dock (12' x 12')
- 1 drive-in (10' x 12')
- 16' clear in warehouse
- Ample parking 25 stalls
- LED lighting throughout warehouse
- Energy efficient building solar installed

| Address        | 2075 Prosperity Rd,<br>Maplewood, MN<br>55109               |
|----------------|-------------------------------------------------------------|
| Building Size  | 12,505 SF (1st Level),<br>3,100 SF Mezz,<br>15,605 SF Total |
| Lot Area       | 1.45 Acres                                                  |
| Original Built | 1972 (~5,000 sq.ft)                                         |
| Addition Built | 2000 (~10,500 sq.ft)                                        |
| Clear Height   | 16'                                                         |
| Dock           | 12' x 12'                                                   |
| Drive In       | 10' x 12'                                                   |
| Power          | 800A, 120/208v,<br>3 phase                                  |
| Zoning         | MU: Mixed Use                                               |
| Sprinkler      | Fully Sprinklered                                           |
| 2024 Taxes     | \$55,739.04                                                 |
| Sale Price     | \$1,990,000                                                 |
| Lease Rates    | Negotiable                                                  |