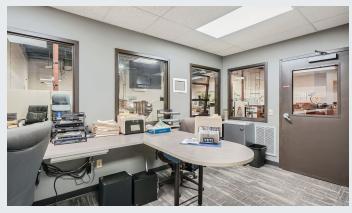

### **PROPERTY HIGHLIGHTS:**

- Rare owner/user opportunity!
- Excellent location
- Entire building climate controlled
- New rooftop units (4) replaced in 2023
- 1 dock (12' x 12')
- 1 drive-in (10' x 12')
- 16' clear in warehouse
- Ample parking 25 stalls
- LED lighting throughout warehouse
- Energy efficient building solar installed

| Address        | 2075 Prosperity Rd,<br>Maplewood, MN<br>55109               |
|----------------|-------------------------------------------------------------|
| Building Size  | 12,505 SF (1st Level),<br>3,100 SF Mezz,<br>15,605 SF Total |
| Lot Area       | 1.45 Acres                                                  |
| Original Built | 1972 (~5,000 sq.ft)                                         |
| Addition Built | 2000 (~10,500 sq.ft)                                        |
| Clear Height   | 16'                                                         |
| Dock           | 12' x 12'                                                   |
| Drive In       | 10' x 12'                                                   |
| Power          | 800A, 120/208v,<br>3 phase                                  |
| Zoning         | MU: Mixed Use                                               |
| Sprinkler      | Fully Sprinklered                                           |
| 2024 Taxes     | \$55,739.04                                                 |
| Sale Price     | \$1,990,000                                                 |
| Lease Rates    | Negotiable                                                  |