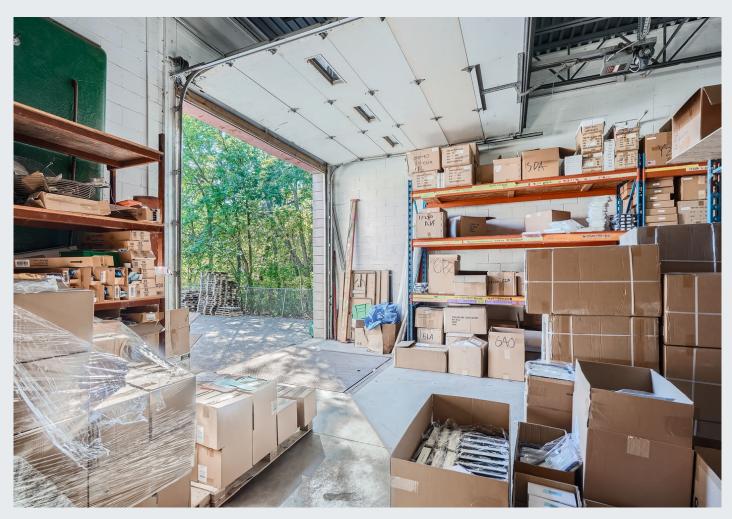

### **PROPERTY HIGHLIGHTS:**

- Rare owner/user opportunity!
- Excellent location
- Entire building climate controlled
- New rooftop units (4) replaced in 2023
- 1 dock (12' x 12')
- 1 drive-in (10' x 12')
- 16' clear in warehouse
- Ample parking 25 stalls
- LED lighting throughout warehouse
- Energy efficient building solar installed

| Address        | 2075 Prosperity Rd,<br>Maplewood, MN<br>55109               |
|----------------|-------------------------------------------------------------|
| Building Size  | 12,505 SF (1st Level),<br>3,100 SF Mezz,<br>15,605 SF Total |
| Lot Area       | 1.45 Acres                                                  |
| Original Built | 1972 (~5,000 sq.ft)                                         |
| Addition Built | 2000 (~10,500 sq.ft)                                        |
| Clear Height   | 16'                                                         |
| Dock           | 12' x 12'                                                   |
| Drive In       | 10' x 12'                                                   |
| Power          | 800A, 120/208v,<br>3 phase                                  |
| Zoning         | MU: Mixed Use                                               |
| Sprinkler      | Fully Sprinklered                                           |
| 2024 Taxes     | \$55,739.04                                                 |
| Sale Price     | \$1,990,000                                                 |
| Lease Rates    | Negotiable                                                  |