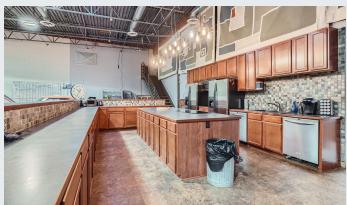

### **PROPERTY HIGHLIGHTS:**

- Rare owner/user opportunity!
- Excellent location
- Entire building climate controlled
- New rooftop units (4) replaced in 2023
- 1 dock (12' x 12')
- 1 drive-in (10' x 12')
- 16' clear in warehouse
- Ample parking 25 stalls
- LED lighting throughout warehouse
- Energy efficient building solar installed

| Address        | 2075 Prosperity Rd,<br>Maplewood, MN<br>55109               |
|----------------|-------------------------------------------------------------|
| Building Size  | 12,505 SF (1st Level),<br>3,100 SF Mezz,<br>15,605 SF Total |
| Lot Area       | 1.45 Acres                                                  |
| Original Built | 1972 (~5,000 sq.ft)                                         |
| Addition Built | 2000 (~10,500 sq.ft)                                        |
| Clear Height   | 16'                                                         |
| Dock           | 12' x 12'                                                   |
| Drive In       | 10' x 12'                                                   |
| Power          | 800A, 120/208v,<br>3 phase                                  |
| Zoning         | MU: Mixed Use                                               |
| Sprinkler      | Fully Sprinklered                                           |
| 2024 Taxes     | \$55,739.04                                                 |
| Sale Price     | \$1,990,000                                                 |
| Lease Rates    | Negotiable                                                  |