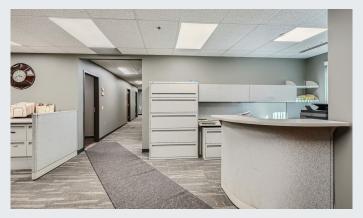

### **PROPERTY HIGHLIGHTS:**

- Rare owner/user opportunity!
- Excellent location
- Entire building climate controlled
- New rooftop units (4) replaced in 2023
- 1 dock (12' x 12')
- 1 drive-in (10' x 12')
- 16' clear in warehouse
- Ample parking 25 stalls
- LED lighting throughout warehouse
- Energy efficient building solar installed

| Address        | 2075 Prosperity Rd,<br>Maplewood, MN<br>55109               |
|----------------|-------------------------------------------------------------|
| Building Size  | 12,505 SF (1st Level),<br>3,100 SF Mezz,<br>15,605 SF Total |
| Lot Area       | 1.45 Acres                                                  |
| Original Built | 1972 (~5,000 sq.ft)                                         |
| Addition Built | 2000 (~10,500 sq.ft)                                        |
| Clear Height   | 16'                                                         |
| Dock           | 12' x 12'                                                   |
| Drive In       | 10' x 12'                                                   |
| Power          | 800A, 120/208v,<br>3 phase                                  |
| Zoning         | MU: Mixed Use                                               |
| Sprinkler      | Fully Sprinklered                                           |
| 2024 Taxes     | \$55,739.04                                                 |
| Sale Price     | \$1,990,000                                                 |
| Lease Rates    | Negotiable                                                  |