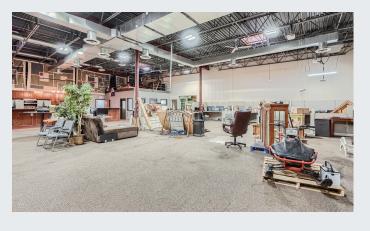

### **PROPERTY HIGHLIGHTS:**

- Rare owner/user opportunity!
- Excellent location
- Entire building climate controlled
- New rooftop units (4) replaced in 2023
- 1 dock (12' x 12')
- 1 drive-in (10' x 12')
- 16' clear in warehouse
- Ample parking 25 stalls
- LED lighting throughout warehouse
- Energy efficient building solar installed

| Address        | 2075 Prosperity Rd,<br>Maplewood, MN<br>55109               |
|----------------|-------------------------------------------------------------|
| Building Size  | 12,505 SF (1st Level),<br>3,100 SF Mezz,<br>15,605 SF Total |
| Lot Area       | 1.45 Acres                                                  |
| Original Built | 1972 (~5,000 sq.ft)                                         |
| Addition Built | 2000 (~10,500 sq.ft)                                        |
| Clear Height   | 16'                                                         |
| Dock           | 12' x 12'                                                   |
| Drive In       | 10' x 12'                                                   |
| Power          | 800A, 120/208v,<br>3 phase                                  |
| Zoning         | MU: Mixed Use                                               |
| Sprinkler      | Fully Sprinklered                                           |
| 2024 Taxes     | \$55,739.04                                                 |
| Sale Price     | \$1,990,000                                                 |
| Lease Rates    | Negotiable                                                  |