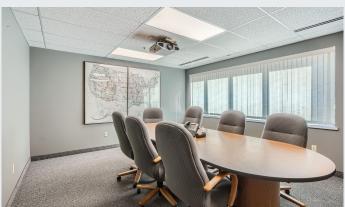

### **PROPERTY HIGHLIGHTS:**

- Rare owner/user opportunity!
- Excellent location
- Entire building climate controlled
- New rooftop units (4) replaced in 2023
- 1 dock (12' x 12')
- 1 drive-in (10' x 12')
- 16' clear in warehouse
- Ample parking 25 stalls
- LED lighting throughout warehouse
- Energy efficient building solar installed

| Address        | 2075 Prosperity Rd,<br>Maplewood, MN<br>55109               |
|----------------|-------------------------------------------------------------|
| Building Size  | 12,505 SF (1st Level),<br>3,100 SF Mezz,<br>15,605 SF Total |
| Lot Area       | 1.45 Acres                                                  |
| Original Built | 1972 (~5,000 sq.ft)                                         |
| Addition Built | 2000 (~10,500 sq.ft)                                        |
| Clear Height   | 16'                                                         |
| Dock           | 12' x 12'                                                   |
| Drive In       | 10' x 12'                                                   |
| Power          | 800A, 120/208v,<br>3 phase                                  |
| Zoning         | MU: Mixed Use                                               |
| Sprinkler      | Fully Sprinklered                                           |
| 2024 Taxes     | \$55,739.04                                                 |
| Sale Price     | \$1,990,000                                                 |
| Lease Rates    | Negotiable                                                  |