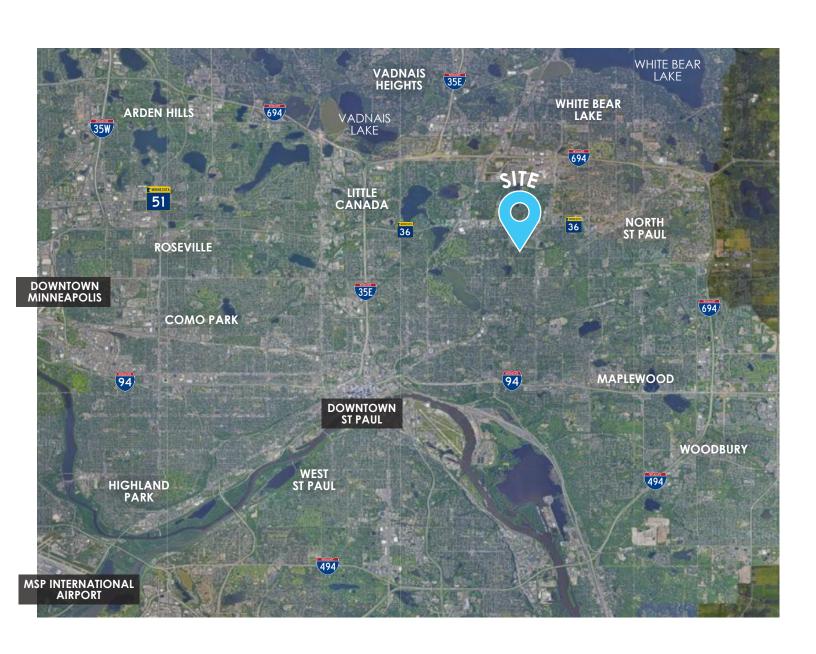

|
| Dock           | 12' x 12'                                                   |
| Drive In       | 10' x 12'                                                   |
| Power          | 800A, 120/208v,<br>3 phase                                  |
| Zoning         | MU: Mixed Use                                               |
| Sprinkler      | Fully Sprinklered                                           |
| 2024 Taxes     | \$55,739.04                                                 |
| Sale Price     | \$1,990,000                                                 |
| Lease Rates    | Negotiable                                                  |

### FLOOR PLAN



#### **KYLE KALIVODA**

DIRECTOR
KYLE@MONARCHCRE.COM
763 242 8127





















## AERIAL MAP



#### **KYLE KALIVODA**

DIRECTOR
KYLE@MONARCHCRE.COM
763 242 8127