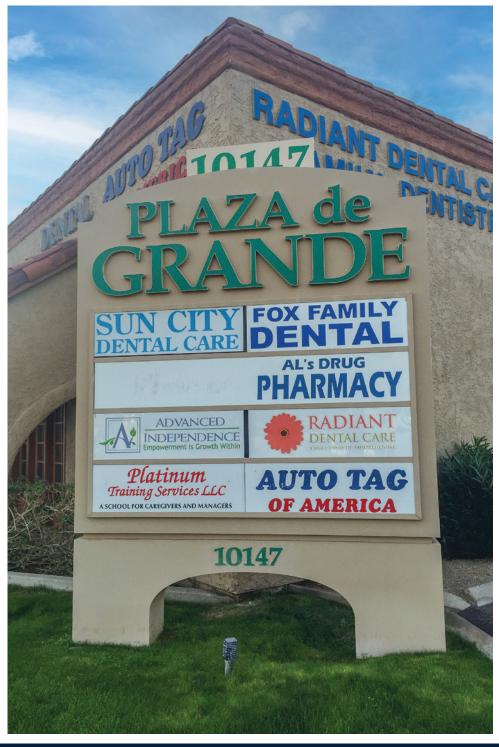

## OFFICE SPACE AVAILABLE FOR LEASE

10147 W Grand Ave Sun City, AZ 85351

19,582 SF
Total Building Size

1982

**Year Built** 

**4.96/1,000** Parking Ratio

C-2
Zoning

### AVAILABLE LEASED

| Suite | Size     | Rate        |
|-------|----------|-------------|
| A1    | 2,456 SF | -           |
| А3    | 1,867 SF | -           |
| A5    | 1,488SF  | -           |
| B1    | 1,247 SF | \$13.00 NNN |
| B2    | 1,248 SF | -           |
| В3    | 847 SF   | -           |
| B4    | 2,080 SF | -           |
| B5    | 450 SF   | -           |
| В7    | 927 SF   | -           |
| В8    | 846 SF   | -           |
| В9    | 400 SF   | -           |
| B9A   | 410 SF   | -           |
| C1    | 1,910 SF | -           |
| C2    | 1,598 SF | \$13.00 NNN |
| C4    | 2,263 SF | -           |