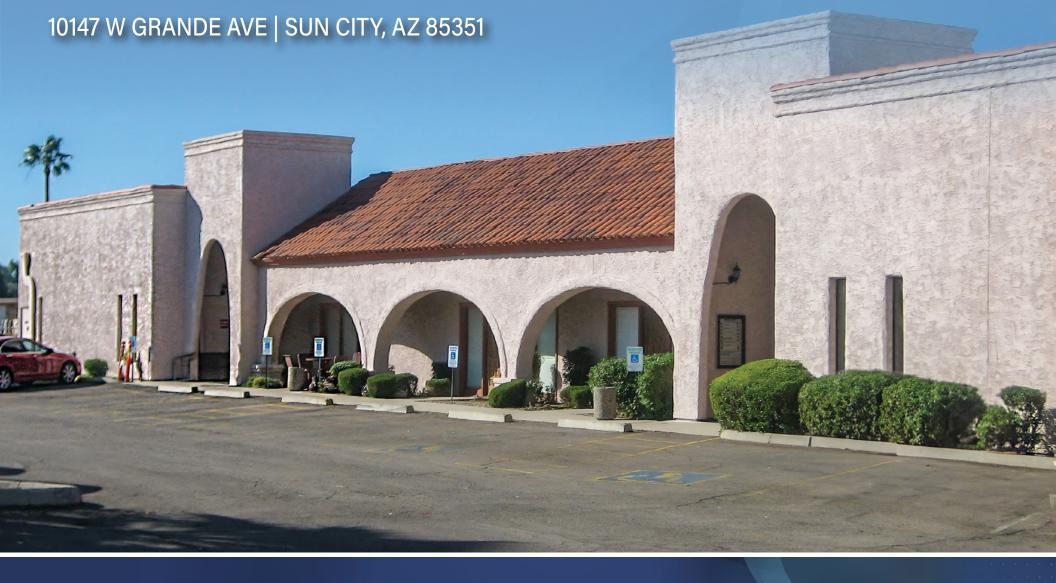

## OFFICE SPACE AVAILABLE FOR LEASE

10147 W Grand Ave Sun City, AZ 85351

19,582 SF
Total Building Size

1982

**Year Built** 

**4.96/1,000** Parking Ratio

C-2
Zoning

### PROPERTY HIGHLIGHTS

- Located in the heart of Sun City, Arizona, with excellent visibility and access to Grand Avenue (US-60) and the Loop 101 Freeway.
- Monument & Building Signage Available
- Close to a variety of amenities including restaurants, shops, and hotels
- Additional external lighting recently added around Building.