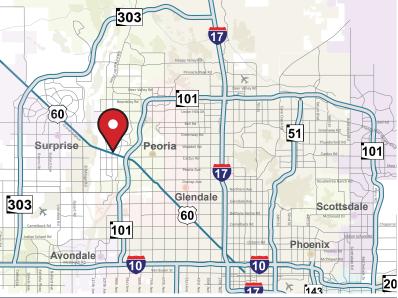

### PROPERTY HIGHLIGHTS

- Located in the heart of Sun City, Arizona, with excellent visibility and access to Grand Avenue (US-60) and the Loop 101 Freeway.
- Monument & Building Signage Available
- Close to a variety of amenities including restaurants, shops, and hotels
- Additional external lighting recently added around Building.