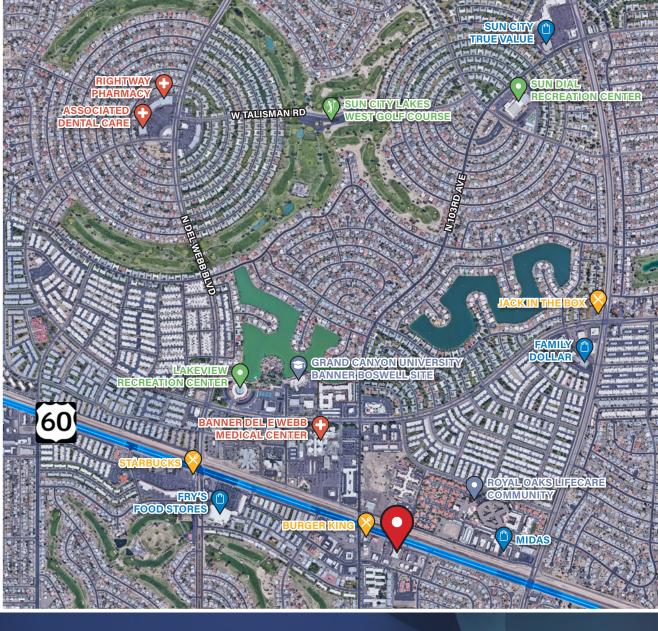

## OFFICE SPACE AVAILABLE FOR LEASE

10147 W Grand Ave Sun City, AZ 85351

19,582 SF
Total Building Size

1982

**Year Built** 

**4.96/1,000** Parking Ratio

C-2
Zoning

### PROPERTY HIGHLIGHTS

- Located in the heart of Sun City, Arizona, with excellent visibility and access to Grand Avenue (US-60) and the Loop 101 Freeway.
- Monument & Building Signage Available
- Close to a variety of amenities including restaurants, shops, and hotels
- Additional external lighting recently added around Building.