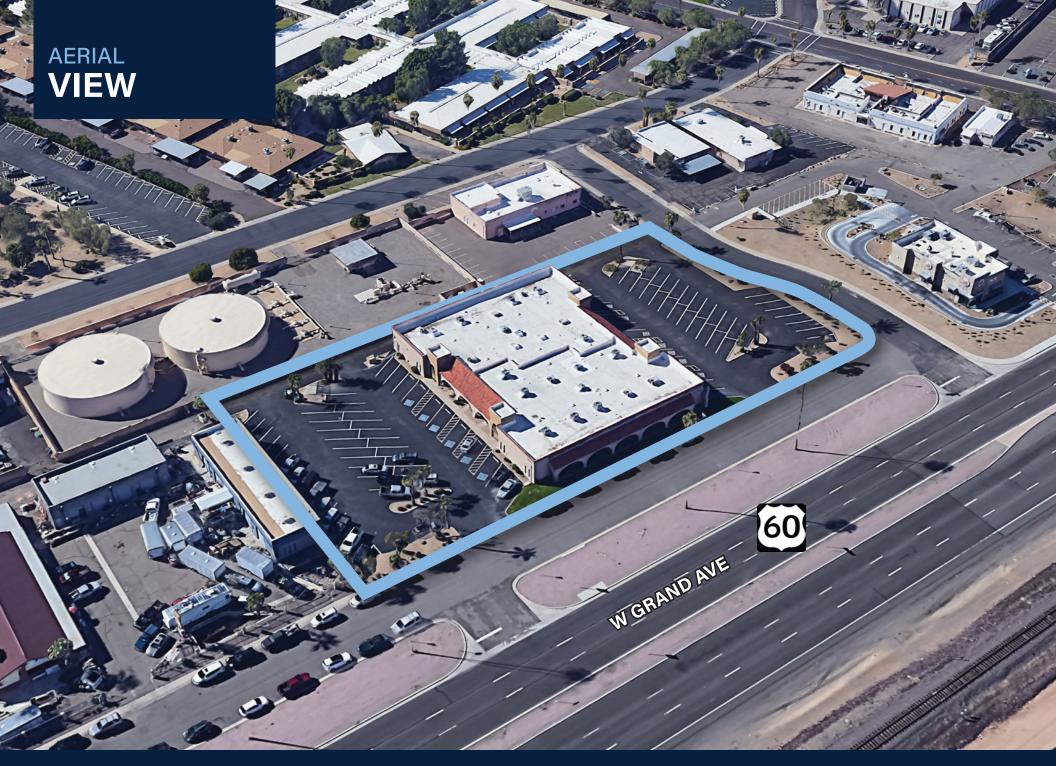

## OFFICE SPACE AVAILABLE FOR LEASE

10147 W Grand Ave Sun City, AZ 85351

19,582 SF
Total Building Size

1982

**Year Built** 

**4.96/1,000** Parking Ratio

C-2
Zoning

### PROPERTY HIGHLIGHTS

- Located in the heart of Sun City, Arizona, with excellent visibility and access to Grand Avenue (US-60) and the Loop 101 Freeway.
- Monument & Building Signage Available
- Close to a variety of amenities including restaurants, shops, and hotels
- Additional external lighting recently added around Building.