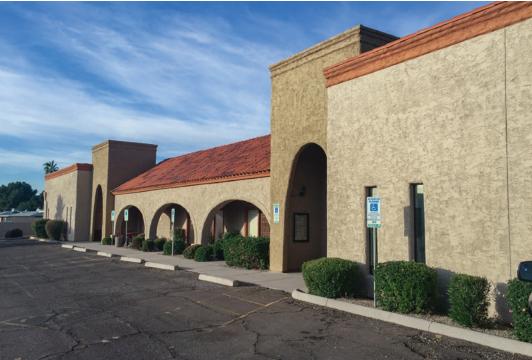

## OFFICE SPACE AVAILABLE FOR LEASE

10147 W Grand Ave Sun City, AZ 85351

19,582 SF
Total Building Size

1982

**Year Built** 

**4.96/1,000** Parking Ratio

C-2
Zoning

### PROPERTY HIGHLIGHTS

- Located in the heart of Sun City, Arizona, with excellent visibility and access to Grand Avenue (US-60) and the Loop 101 Freeway.
- Monument & Building Signage Available
- Close to a variety of amenities including restaurants, shops, and hotels
- Additional external lighting recently added around Building.