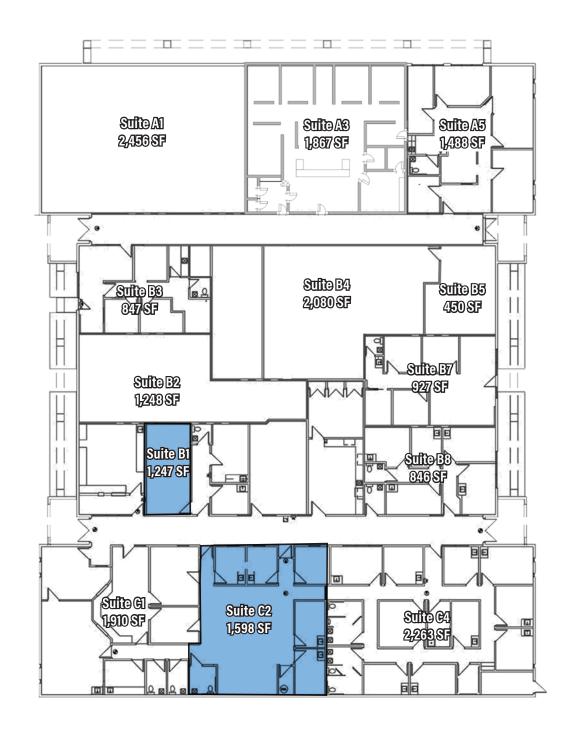

# FIRST FLOOR

### AVAILABLE LEASED

| Suite | Size     | Rate        |
|-------|----------|-------------|
| A1    | 2,456 SF | -           |
| А3    | 1,867 SF | -           |
| A5    | 1,488SF  | -           |
| B1    | 1,247 SF | \$13.00 NNN |
| B2    | 1,248 SF | -           |
| В3    | 847 SF   | -           |
| B4    | 2,080 SF | -           |
| B5    | 450 SF   | -           |
| В7    | 927 SF   | -           |
| В8    | 846 SF   | -           |
| В9    | 400 SF   | -           |
| B9A   | 410 SF   | -           |
| C1    | 1,910 SF | -           |
| C2    | 1,598 SF | \$13.00 NNN |
| C4    | 2,263 SF | -           |