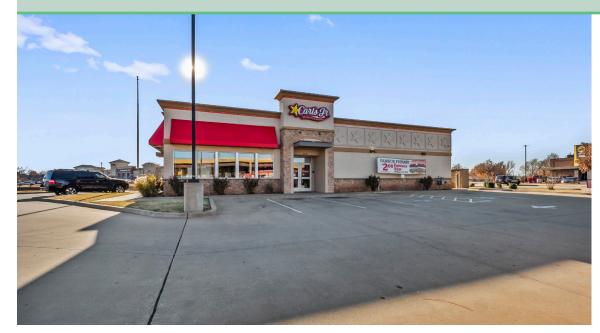

# **Property Information**

Prime Restaurant Lease Opportunity in Del City, OK! Boasting a spacious 2,922 SF area, this freestanding establishment is conveniently located off I-40 at the busy intersection of Tinker Diagonal St and Sooner Rd. Benefit from high visibility, a drive-thru facility, and a prominent pylon sign.