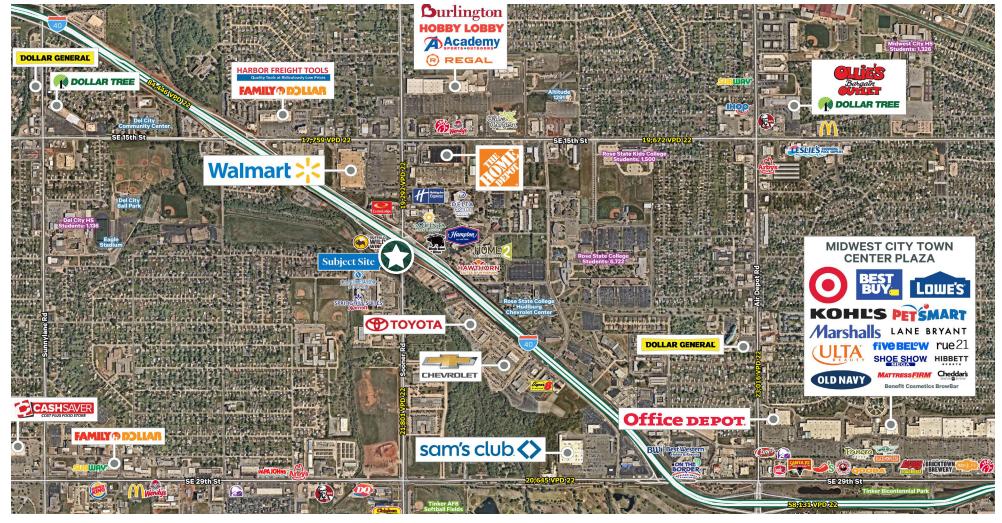

# **Property Information**

Prime Restaurant Lease Opportunity in Del City, OK! Boasting a spacious 2,922 SF area, this freestanding establishment is conveniently located off I-40 at the busy intersection of Tinker Diagonal St and Sooner Rd. Benefit from high visibility, a drive-thru facility, and a prominent pylon sign.

Perfectly situated just 1 mile from Tinker Air Force Base, this space is surrounded by high-performing neighbors like Buffalo Wild Wings, Verizon, Waffle House, Cassey's, La Quinta Inn, Black Bear Diner, Starbucks, Walmart, The Garage, and Ted's Café Escondido. Seize this chance to position your restaurant in a high traffic zone, capturing the attention of both locals and Interstate travelers!