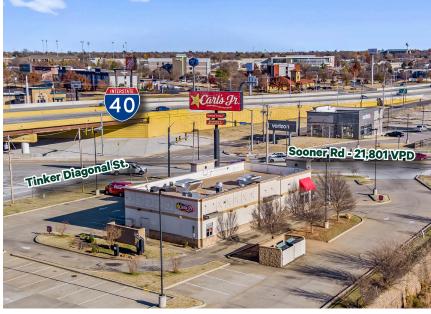

# **Property Information**

Prime Restaurant Lease Opportunity in Del City, OK! Boasting a spacious 2,922 SF area, this freestanding establishment is conveniently located off I-40 at the busy intersection of Tinker Diagonal St and Sooner Rd. Benefit from high visibility, a drive-thru facility, and a prominent pylon sign.

Perfectly situated just 1 mile from Tinker Air Force Base, this space is surrounded by high-performing neighbors like Buffalo Wild Wings, Verizon, Waffle House, Cassey's, La Quinta Inn, Black Bear Diner, Starbucks, Walmart, The Garage, and Ted's Café Escondido. Seize this chance to position your restaurant in a high traffic zone, capturing the attention of both locals and Interstate travelers!

| Traffic Counts | Vehicles per day |
|----------------|------------------|
| I-40           | 84,446 VPD       |
| Sooner Rd      | 21,801 VPD       |