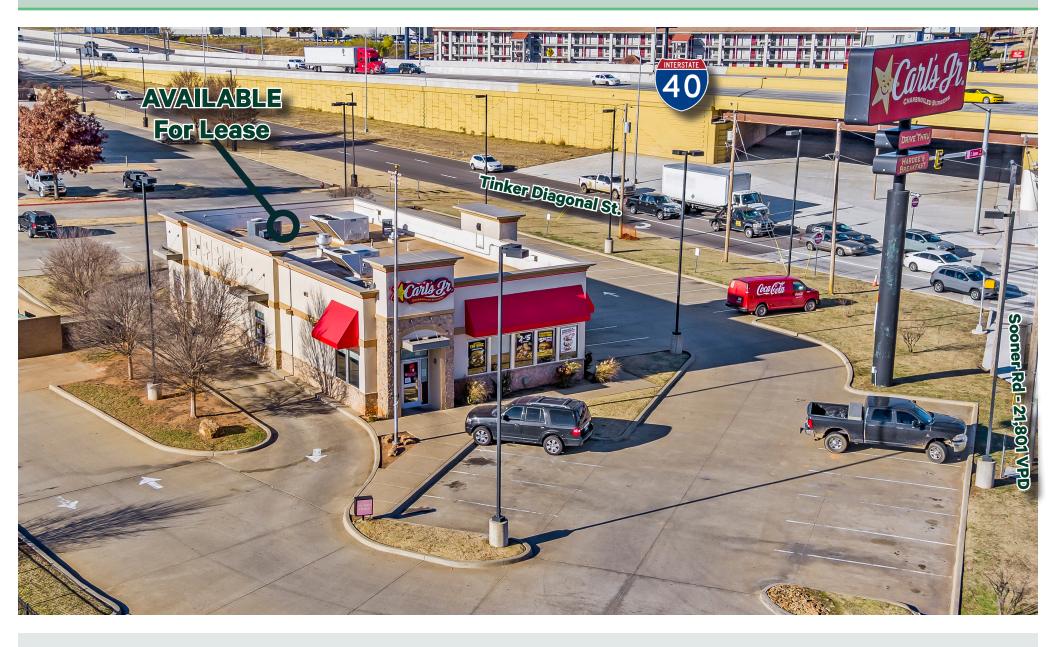

# **Freestanding Restaurant For Lease**

# **Property Information**

Prime Restaurant Lease Opportunity in Del City, OK! Boasting a spacious 2,922 SF area, this freestanding establishment is conveniently located off I-40 at the busy intersection of Tinker Diagonal St and Sooner Rd. Benefit from high visibility, a drive-thru facility, and a prominent pylon sign.

Perfectly situated just 1 mile from Tinker Air Force Base, this space is surrounded by high-performing neighbors like Buffalo Wild Wings, Verizon, Waffle House, Cassey's, La Quinta Inn, Black Bear Diner, Starbucks, Walmart, The Garage, and Ted's Café Escondido. Seize this chance to position your restaurant in a high traffic zone, capturing the attention of both locals and Interstate travelers!

| Traffic Counts | Vehicles per day |
|----------------|------------------|
| I-40           | 84,446 VPD       |
| Sooner Rd      | 21,801 VPD       |