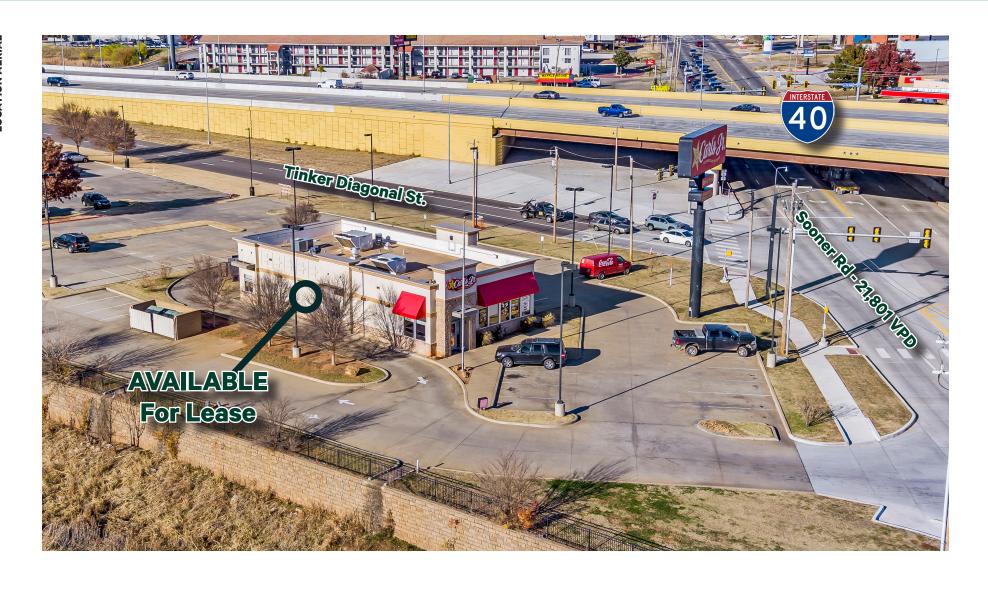

# **Property Information**

Prime Restaurant Lease Opportunity in Del City, OK! Boasting a spacious 2,922 SF area, this freestanding establishment is conveniently located off I-40 at the busy intersection of Tinker Diagonal St and Sooner Rd. Benefit from high visibility, a drive-thru facility, and a prominent pylon sign.

Perfectly situated just 1 mile from Tinker Air Force Base, this space is surrounded by high-performing neighbors like Buffalo Wild Wings, Verizon, Waffle House, Cassey's, La Quinta Inn, Black Bear Diner, Starbucks, Walmart, The Garage, and Ted's Café Escondido. Seize this chance to position your restaurant in a high traffic zone, capturing the attention of both locals and Interstate travelers!

| Traffic Counts | Vehicles per day |
|----------------|------------------|
| I-40           | 84,446 VPD       |
| Sooner Rd      | 21,801 VPD       |

# **Wil Scofield**

SITE PLAN