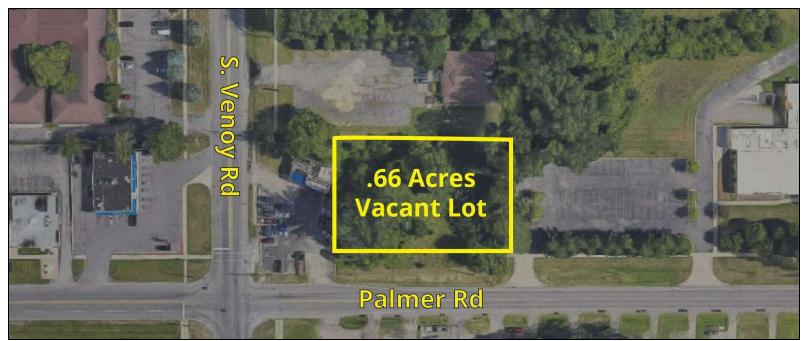

# **Property Highlights**

- 0.66 Acre Lot
- Ideal Development Opportunity
- Excellent Frontage on Palmer Road
- Convenient Access to M-12 Highway
- Available For Many Different Uses
- Available For Lease Built to Suit
  Opportunity

#### **Location Information**

| Street Address   | 32730 Palmer Rd          |
|------------------|--------------------------|
| City, State, Zip | Westland, MI 48186       |
| County           | Wayne                    |
| Cross-Streets    | S Venoy Road/Palmer Road |
| Side of Street   | North                    |
| Nearest Highway  | M-12, I-275              |