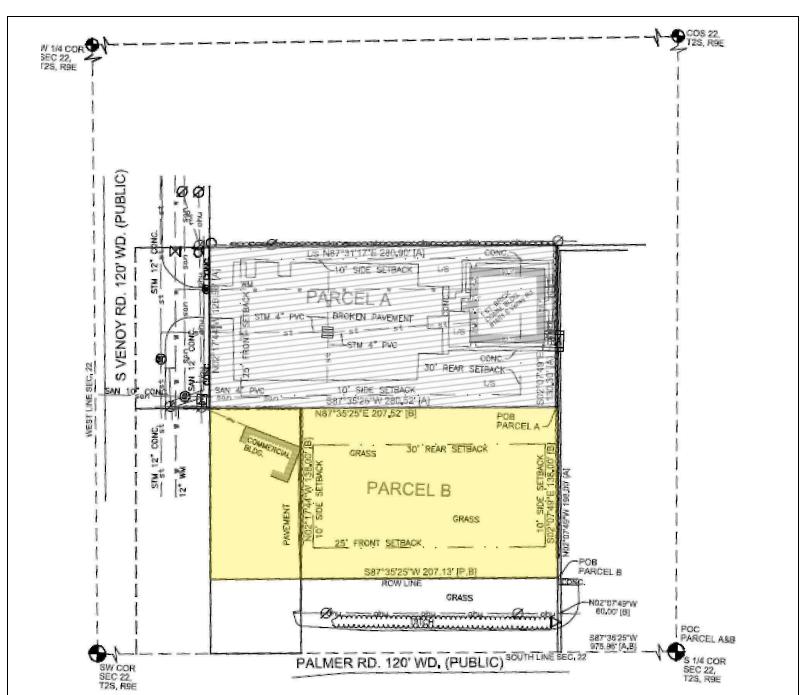

#### **SURVEY**

### **Property Information**

| Property Type    | Land                |
|------------------|---------------------|
| Zoning           | OB- Office Business |
| Property Subtype | Office              |
| Lot Size         | 0.66 Acres          |
| Lot Frontage     | 207 ft              |
| Lot Depth        | 138 ft              |
| Price Per Acre   | \$250,000           |

### Storage / Rail / Additional Information

| Outside Storage    | -     |
|--------------------|-------|
| Rail Siding        | -     |
| Front Yard Setback | 25 ft |
| Side Yard Setback  | 10 ft |
| Rear Setback       | 30 ft |

#### **Location Information**

| Street Address   | 32730 Palmer Rd          |
|------------------|--------------------------|
| City, State, Zip | Westland, MI 48186       |
| County           | Wayne                    |
| Cross-Streets    | S Venoy Road/Palmer Road |
| Side of Street   | North                    |
| Nearest Highway  | M-12, I-275              |