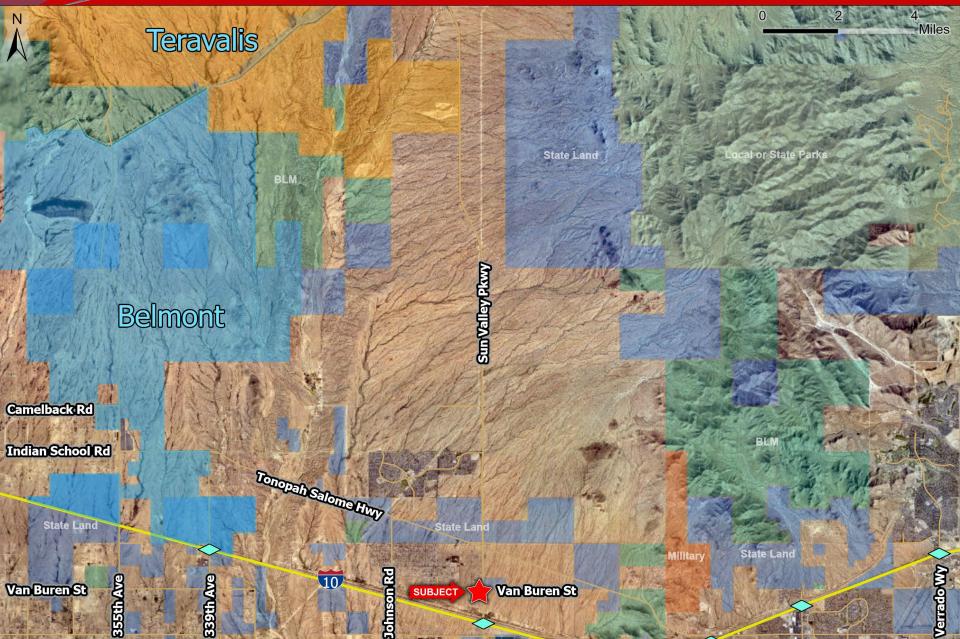

Buckeye, AZ

Size: 4.63 Acres – 201,762 SQ.FT.

Zoning: RU-43 \*In Buckeye's General Plan as Regional Commercial

Willitias: Power to site (THREE PHASE)

- <u>Utilities:</u> Power to site (THREE-PHASE POWER AVAILABLE), City of Buckeye Water / residential well currently installed, Sewer on Septic
- Price: \$2,017,620 -- \$10.00/SQ.FT.
- > Comments:
- Excellent opportunity to develop commercial space in a vastly underserved part of West Buckeye.
- ✓ Over 330' of Sun Valley Pkwy Frontage.
- Ability to exclusively serve the entire local population, including the sold out 2,918 lot Tartesso Community to the North, the 336 lot West Phoenix Estates community to the West, as well as the incoming 100,000 home Teravalis community, who's residents will all access their homes via the Sun Valley Pkwy. As of today, the entire existing local population (approximately 10,000 people) travel to I-10 & Watson for the nearest commercial service.
  - Teravalis, formerly known as Douglas Ranch, began construction on 10/28/2022 and will reportedly create 1.5 jobs for every home.