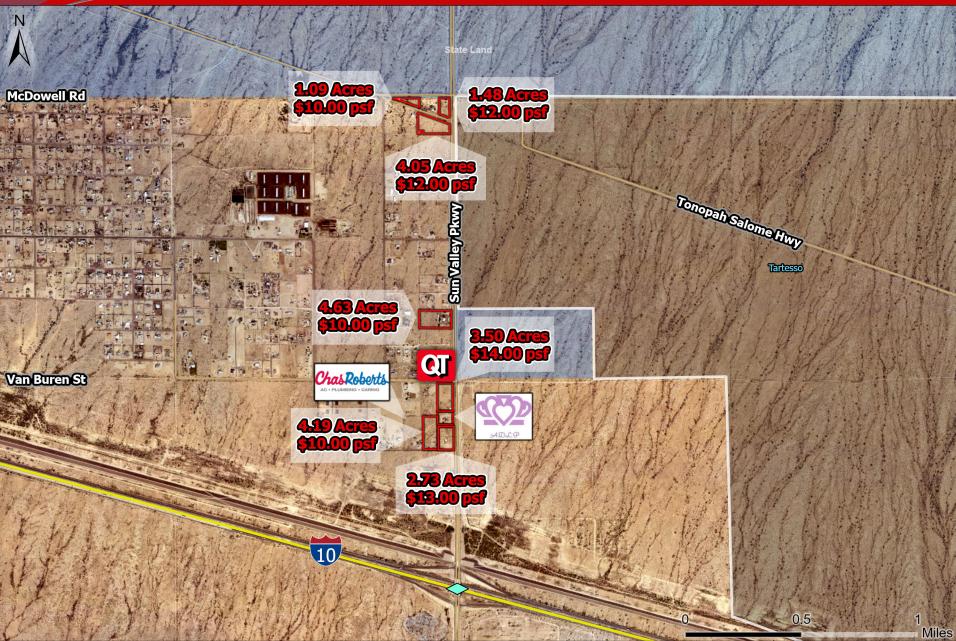

Buckeye, AZ

Size: 4.63 Acres – 201,762 SQ.FT.

Zoning: RU-43 \*In Buckeye's General Plan as Regional Commercial

Willitias: Power to site (THREE PHASE)

- <u>Utilities:</u> Power to site (THREE-PHASE POWER AVAILABLE), City of Buckeye Water / residential well currently installed, Sewer on Septic
- Price: \$2,017,620 -- \$10.00/SQ.FT.
- > Comments:
- Excellent opportunity to develop commercial space in a vastly underserved part of West Buckeye.
- ✓ Over 330' of Sun Valley Pkwy Frontage.
- Ability to exclusively serve the entire local population, including the sold out 2,918 lot Tartesso Community to the North, the 336 lot West Phoenix Estates community to the West, as well as the incoming 100,000 home Teravalis community, who's residents will all access their homes via the Sun Valley Pkwy. As of today, the entire existing local population (approximately 10,000 people) travel to I-10 & Watson for the nearest commercial service.
  - Teravalis, formerly known as Douglas Ranch, began construction on 10/28/2022 and will reportedly create 1.5 jobs for every home.