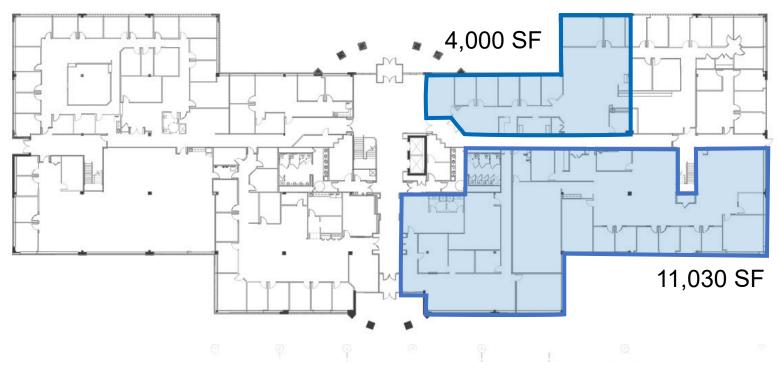

### **350 Eagleview Boulevard**

- First Floor 4,000 RSF & 11,030 RSF
- Second Floor 21,267 RSF
- 5.59/1,000 parking ratio
- Newly renovated lobby

For information, please contact:

Jim Dugan Executive Managing Director t 610-879-4513 james.dugan@nmrk.com

### 4,000 SF - 21,267 SF AVAILABLE FOR LEASE

#### 1<sup>ST</sup> FLOOR AVAILABILITY

#### 2<sup>ND</sup> FLOOR AVAILABILITY