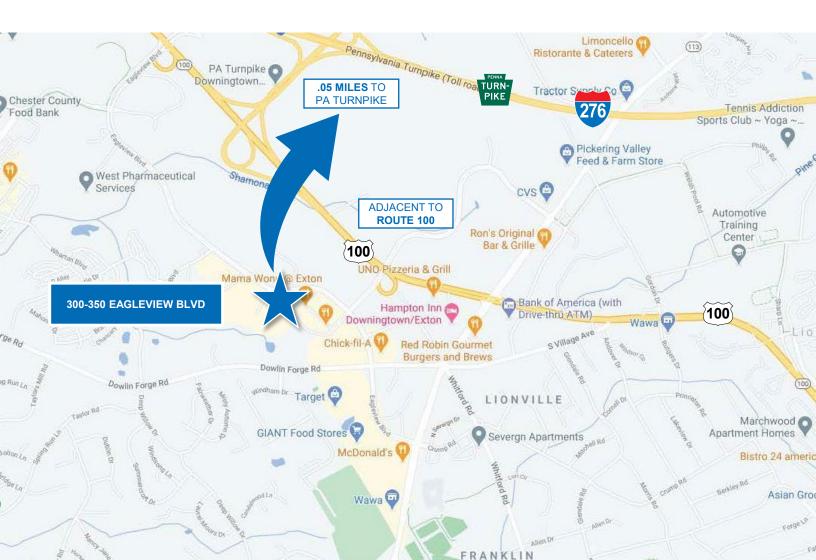

#### SUPERIOR AMENITY-RICH SUBURBAN ENVIRONMENT

Unique amenity-rich environment including an abundance of retail walkable amenities, multi-family communities and much more only minutes from the properties.

#### TRANSIT-ORIENTED LOCATION

Prominently located with the region's most traversed thoroughfares nearby, offering swift connections to the entire Greater Philadelphia area, with the Pennsylvania Turnpike (Interstate 276) Interchange less than one mile away.