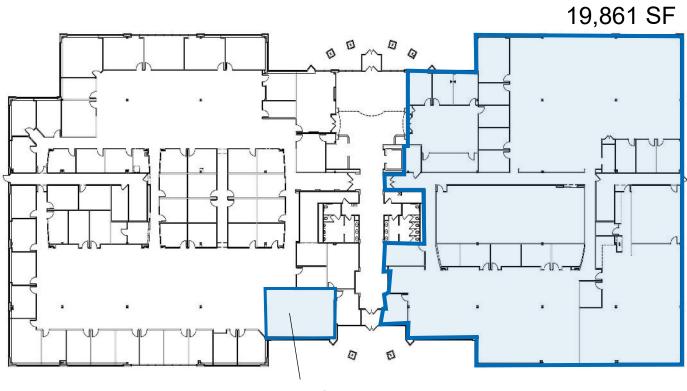

### **300 Eagleview Boulevard**

- First Floor 19,861 RSF & 1,477 RSF
- 4.01/1,000 parking ratio
- Newly renovated lobby
- · Grab n' Go cafe

### 1,477 SF – 19,861 SF AVAILABLE FOR LEASE

### 1<sup>ST</sup> FLOOR AVAILABILITIES

±1,477 SF