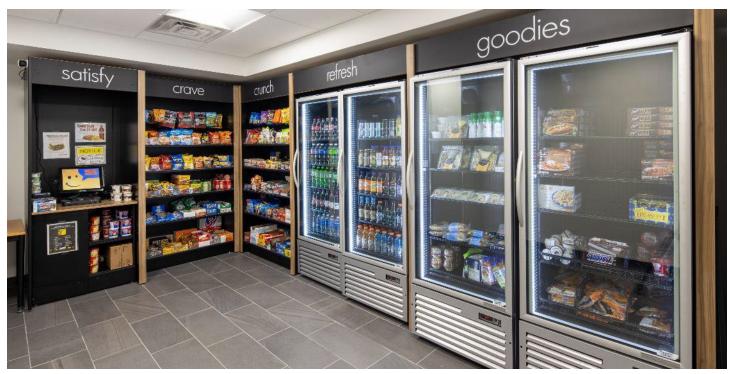

### 1,477 SF – 21,267 SF AVAILABLE FOR LEASE

BUILDING 300: GRAB N' GO

NEWLY RENOVATED LOBBY