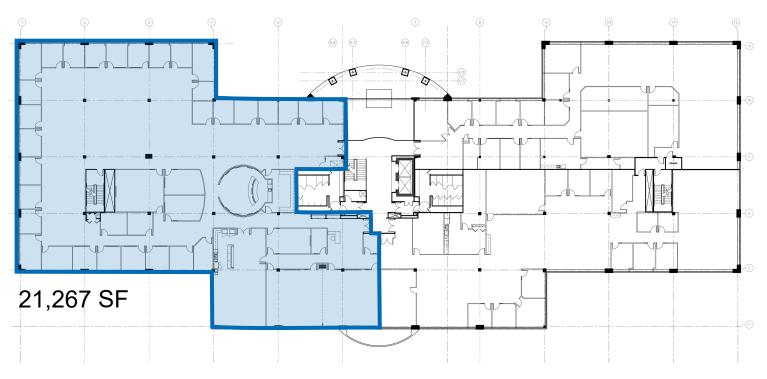

## 350 Eagleview Boulevard

### 4,000 SF - 21,267 SF AVAILABLE FOR LEASE

#### 2<sup>ND</sup> FLOOR AVAILABILITY