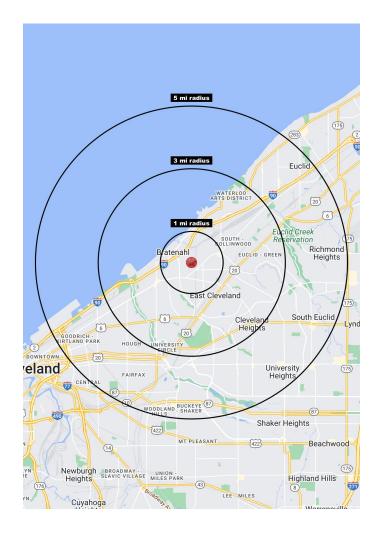

## Cleveland, OH 44113

TOTAL POPULATION

224,920

TOTAL DAYTIME POPULATION

96,535

MEDIAN HH INCOME

\$52,388

| 2023 Population Summary | 1 Mile   | 3 Miles  | 5 Miles  |
|-------------------------|----------|----------|----------|
| Total Population        | 11,933   | 94,920   | 224,920  |
| Households              | 5,338    | 43,751   | 101,972  |
| Daytime Population      | 2,626    | 28,072   | 96,535   |
| 2023 Household Income   | 1 Mile   | 3 Miles  | 5 Miles  |
| Average Income          | \$51,511 | \$55,754 | \$74,259 |
| Median Income           | \$37,016 | \$39,419 | \$52,388 |