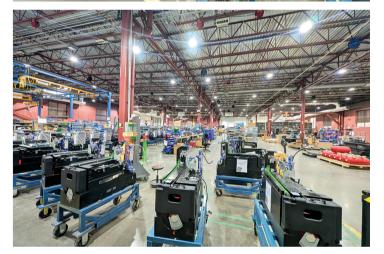

## PROPERTY DESCRIPTION

Offered for sublease is ±49,500 SF warehouse/lab is part of a three building campus, but can be subleased separately from the two other buildings on the site.

- 40' x 40' Column Spacing
- 18' 19.5' Clear Ceiling Height
- MSB 408-277V, 1600 amp
- · Air Conditioned
- 4 Dock height loading docks with dock levelers
- · Municipal water and sewer; Natural gas and electric supplied by National Grid
- · Full sprinkler system and card key access
- ADA compliant