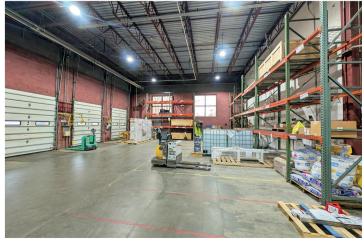

## PROPERTY DESCRIPTION

Offered for sublease is ±49,500 SF warehouse/lab is part of a three building campus, but can be subleased separately from the two other buildings on the site.

- 40' x 40' Column Spacing
- 18' 19.5' Clear Ceiling Height
- MSB 408-277V, 1600 amp
- · Air Conditioned
- 4 Dock height loading docks with dock levelers
- · Municipal water and sewer; Natural gas and electric supplied by National Grid
- · Full sprinkler system and card key access
- ADA compliant