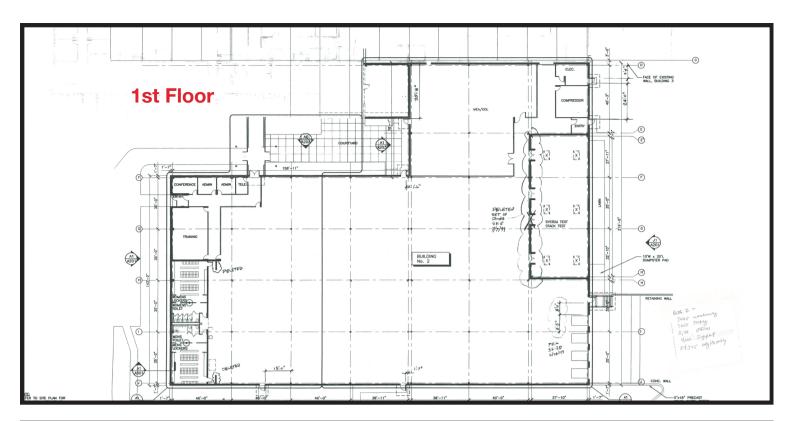

## PROPERTY DESCRIPTION

Offered for sublease is ±49,500 SF warehouse/lab is part of a three building campus, but can be subleased separately from the two other buildings on the site.

- 40' x 40' Column Spacing
- 18' 19.5' Clear Ceiling Height
- MSB 408-277V, 1600 amp
- · Air Conditioned
- 4 Dock height loading docks with dock levelers
- · Municipal water and sewer; Natural gas and electric supplied by National Grid
- · Full sprinkler system and card key access
- ADA compliant