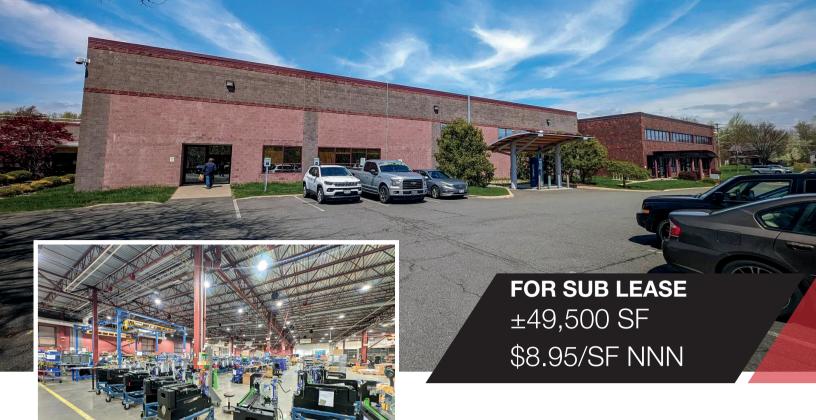

## PROPERTY DESCRIPTION

Offered for sublease is ±49,500 SF warehouse/lab is part of a three building campus, but can be subleased separately from the two other buildings on the site.

- 40' x 40' Column Spacing
- 18' 19.5' Clear Ceiling Height
- MSB 408-277V, 1600 amp
- · Air Conditioned
- 4 Dock height loading docks with dock levelers
- · Municipal water and sewer; Natural gas and electric supplied by National Grid
- · Full sprinkler system and card key access
- ADA compliant